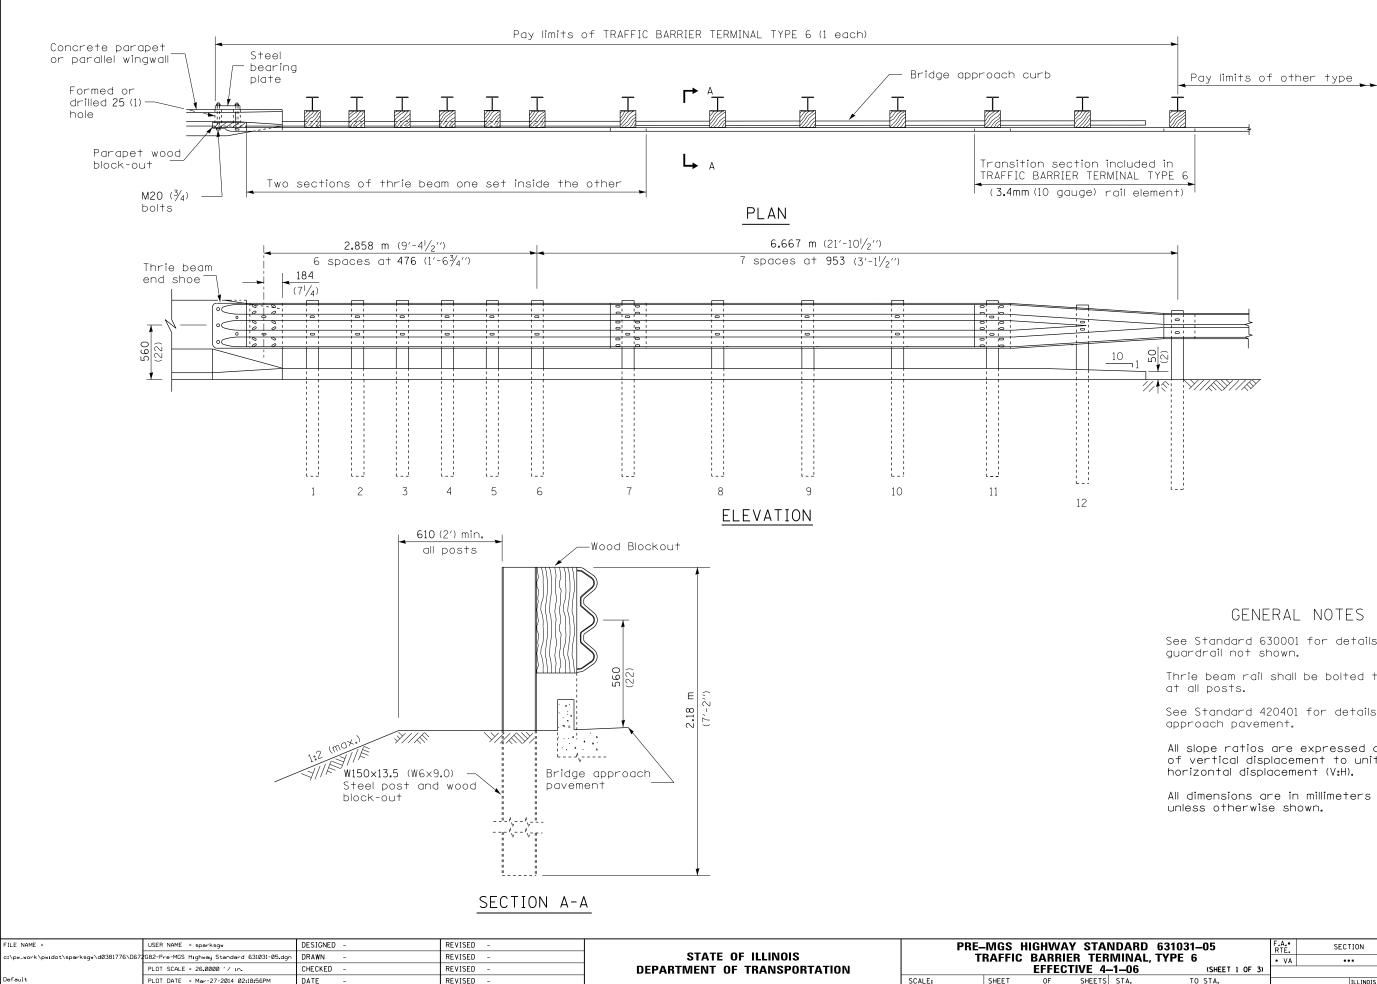

See Standard 630001 for details of

Thrie beam rail shall be bolted to block-out

See Standard 420401 for details of bridge

All slope ratios are expressed as units of vertical displacement to units of

All dimensions are in millimeters (inches)