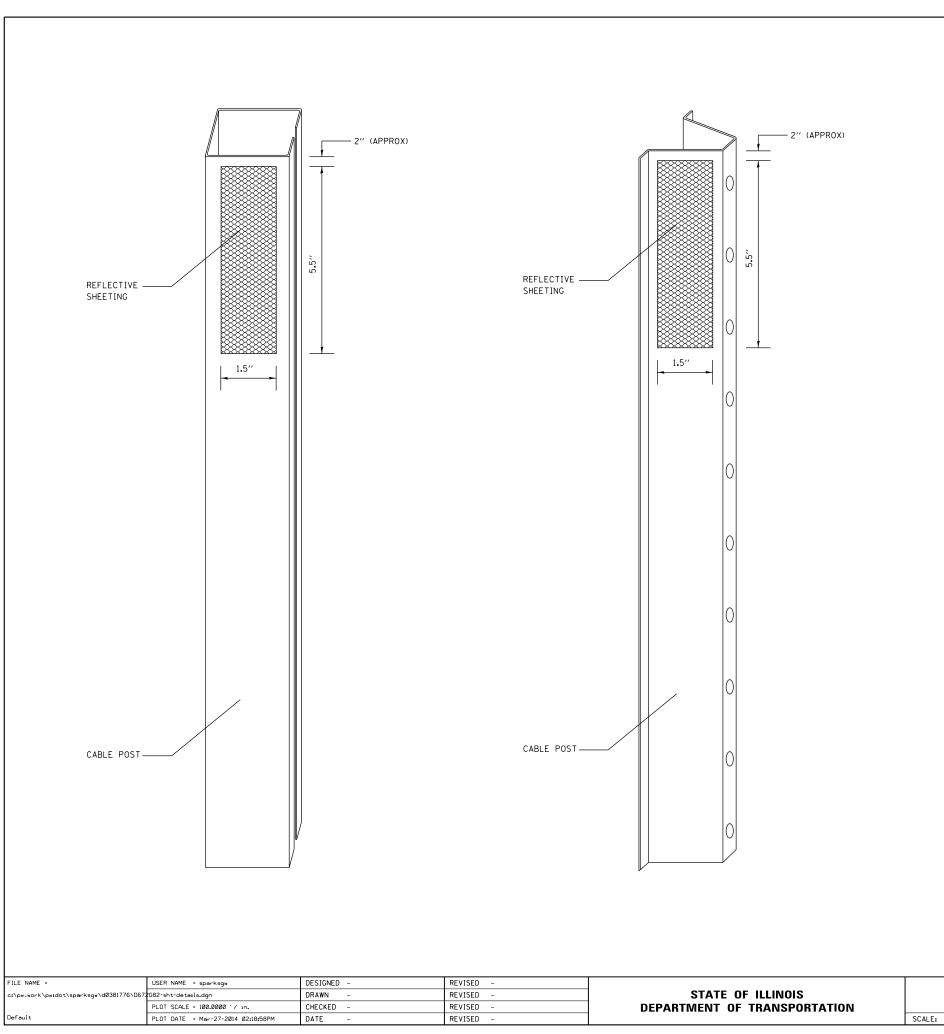

NOTES:

MATERIAL: THE MATERIAL SHALL BE IN ACCORDANCE WITH SECTION 1090 AND 1091 OF THE STANDARD SPECIFICATIONS.

CONSTRUCTION REQUIREMENTS: THE REFLECTIVE SHEETING SHALL BE INSTALLED DIRECTLY ON THE CABLE POSTS. THE REFLECTIVE SHEETING SHALL BE INSTALLED AS SHOWN IN THE PLANS, ON EVERY OTHER POST (IN ORDER TO PROVIDE A SPACING OF 40"). THE SURFACE OF THE POST SHALL BE CLEANED OF ALL CONTAMINANTS PRIOR TO THE INSTALLATION OF THE REFLECTIVE SHEETING. THE SURFACE SHALL BE CLEANED USING A 5-8 PERCENT PHOSPHORIC ACID SOLUTION AND RINSED WITH CLEAN WATER OR AS RECOMMENDED BY THE MANUFACTURER OF THE REFLECTIVE SHEETING AND AS APPROVED BY THE ENGINEER.

BASIS OF PAYMENT: THIS WORK WILL BE PAID FOR AT THE CONTRACT UNIT PRICE EACH FOR CABLE GUARD MARKER.