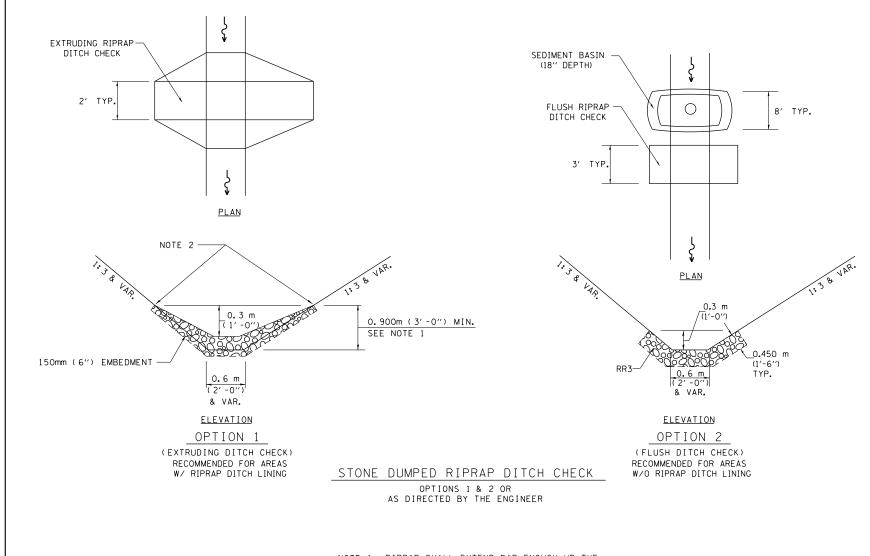

GENERAL NOTES:

All items shall be constructed as shown on this sheet, on Standard 280001, and as directed by the Engineer.

NOTE 1: RIPRAP SHALL EXTEND FAR ENOUGH UP THE SLOPES TO ALLOW O.3m (1') OVERTOPPING TO AVOID ERODING AROUND THE EDGES OF THE RIPRAP.

NOTE 2: ENDS SHALL BE TIED INTO SLOPES.

## BILL OF MATERIAL

PAY CODE # ITEM QUANTITY

28000305 TEMPORARY DITCH CHECKS 280 FOOT

(28 DITCH CHECKS PROPOSED @ 10' EACH)

SCALE:

| FILE NAME =                              | USER NAME = sparksgw                                   |           | REVISED -     | AUG 2007  | (JCN)    | Г     |   |  |  |
|------------------------------------------|--------------------------------------------------------|-----------|---------------|-----------|----------|-------|---|--|--|
| c:\pw_work\pwidot\sparksgw\d0219881\D672 | pw_work\pwidot\sparksgw\d02!988!\D672G93-sht-swppp.dgn |           |               | REVISED - | OCT 2010 | (JCN) | ĺ |  |  |
| DefoSWPPLAN.DGN                          | PLOT SCALE = 100.0000 '/ in.                           | CHECKED - | JCN           | REVISED - | MAY 2012 | (JPM) | ĺ |  |  |
|                                          | PLOT DATE = May-01-2014 09:51:46AM                     | DATE -    | APRIL 5, 1999 | REVISED - | -        |       | Ĺ |  |  |