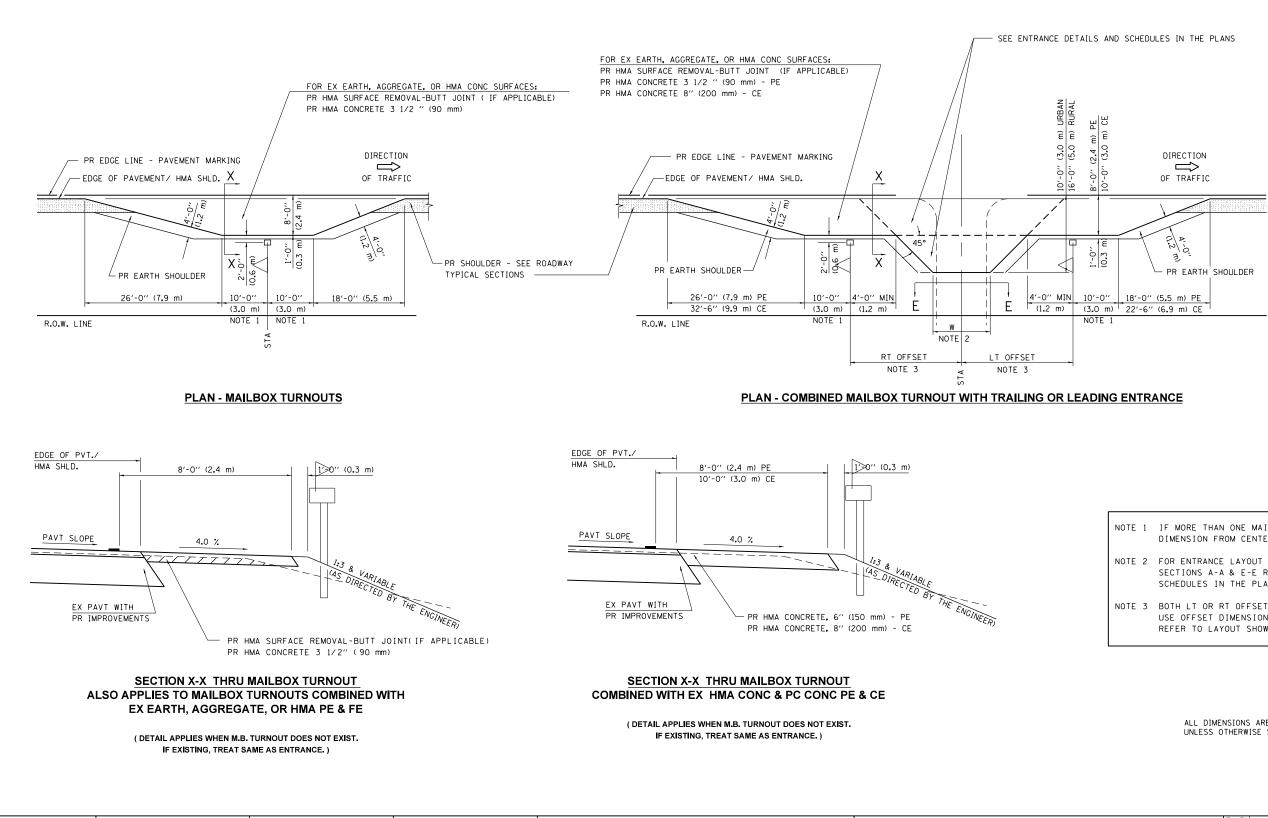

| NOTE 1 | IF MORE THAN ONE MAILBOX IS PRESENT,<br>DIMENSION FROM CENTER OF END MAILBOX.                                          |
|--------|------------------------------------------------------------------------------------------------------------------------|
| NOTE 2 | FOR ENTRANCE LAYOUT DIMENSIONS AND<br>SECTIONS A-A & E-E REFER TO THE<br>SCHEDULES IN THE PLANS.                       |
| NOTE 3 | BOTH LT OR RT OFFSETS FOR MAILBOX SHOWN<br>USE OFFSET DIMENSION PER SCHEDULE AND<br>REFER TO LAYOUT SHOWN ON THE PLAN. |

ALL DIMENSIONS ARE IN INCHES ( MILLIMETERS ) UNLESS OTHERWISE SHOWN.

ADAMS/BROWN