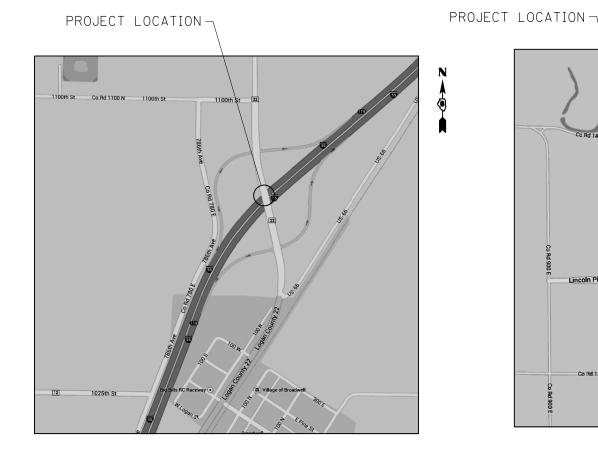

## PROJECT LOCATION Williamsville Wil

MILE MARKER 109

SOUTHBOUND LANE I-55 OVERHEAD NEAR WILLIAMSVILLE, IL. STA. 332+50 - 327+50

MILE MARKER 119

SOUTHBOUND LANE I-55 OVERHEAD NEAR BROADWELL, IL. STA. 864+82.79 - 869+82.79