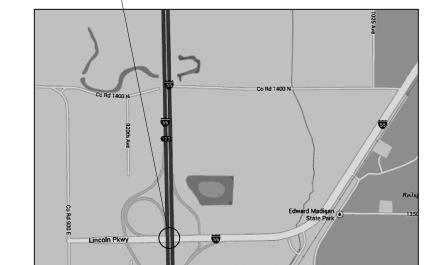

MILE MARKER 123

NORTHBOUND & SOUTHBOUND LANES I-55 OVERHEAD NEAR LINCOLN, IL. STA. 171+25.51 - 176+25.51

| FILE NAME =                           | USER NAME = sparksgw               | DESIGNED - | REVISED - |                              |  |  |  |  |  | F.A.I. | SECTION | COUNTY             | TOTAL SHEET |
|---------------------------------------|------------------------------------|------------|-----------|------------------------------|--|--|--|--|--|--------|---------|--------------------|-------------|
| c:\pw_work\pwidot\sparksgw\d0387600\l | 0672H02-sht-PROJLOC.dgn            | DRAWN -    | REVISED - | STATE OF ILLINOIS            |  |  |  |  |  | 55     | •       |                    | 10 3        |
|                                       | PLOT SCALE = 0.1250 ' / in.        | CHECKED -  | REVISED - | DEPARTMENT OF TRANSPORTATION |  |  |  |  |  |        |         | CONTRACT NO. 72HO2 |             |
| Default                               | PLOT DATE = Apr-17-2014 02:19:15PM | DATE -     | REVISED - |                              |  |  |  |  |  |        |         |                    |             |