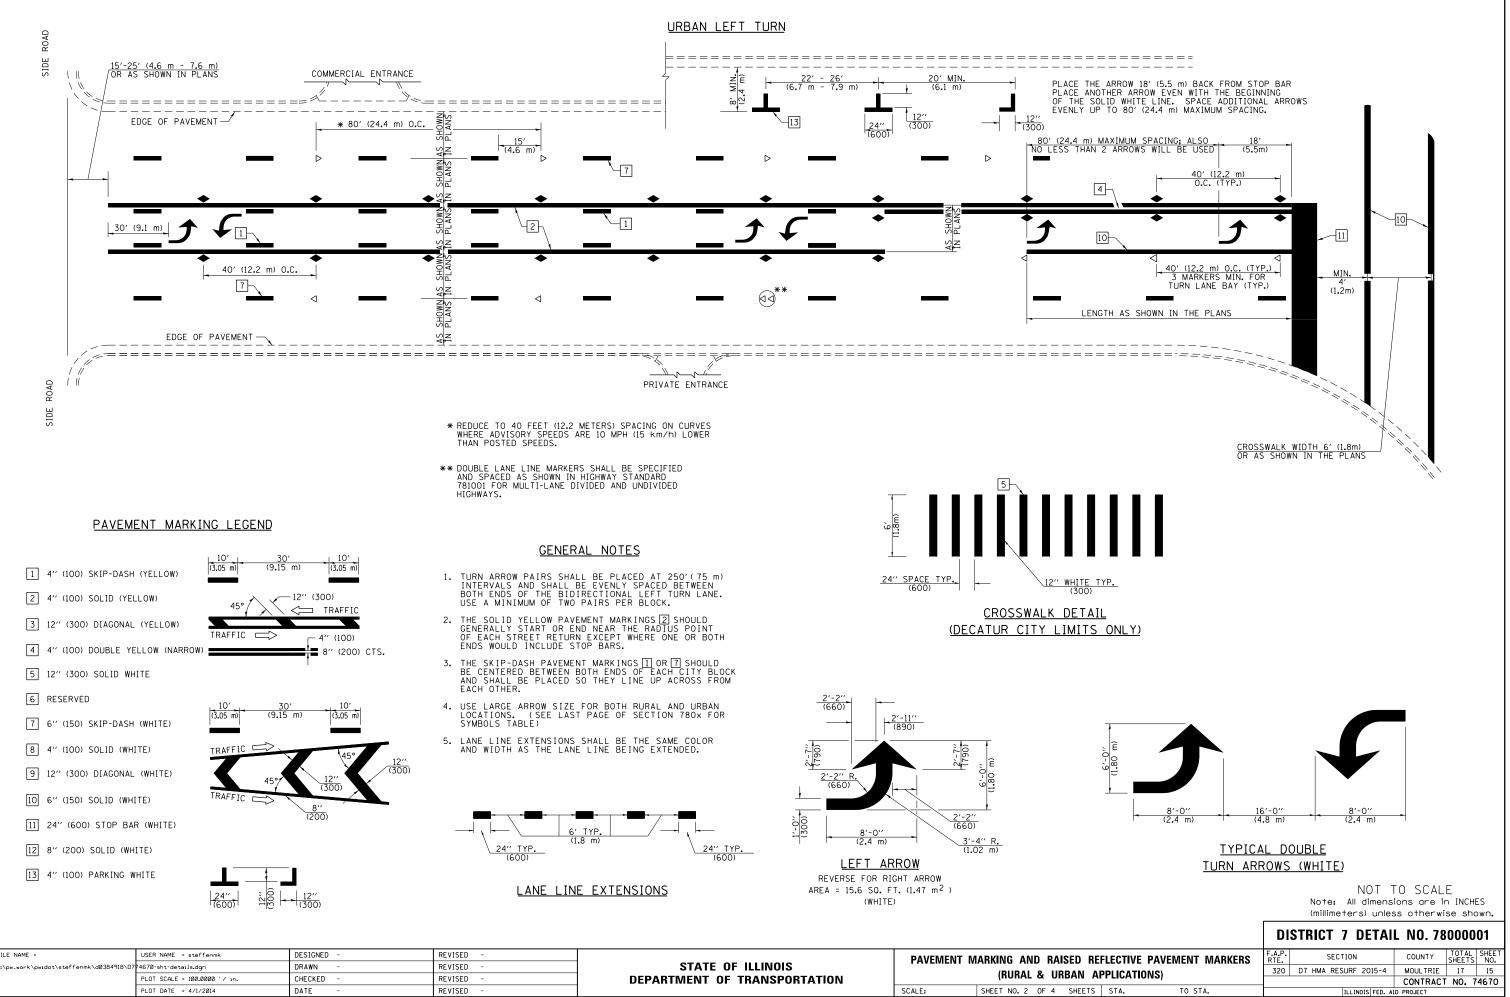

| FILE NAME =<br>c:\pw_work\pwidot\steffenmk\d0384918\D7 | USER NAME = steffenmk<br>74670-sht-details.dgn | DESIGNED -<br>DRAWN - | REVISED -<br>REVISED - | STATE OF ILLINOIS<br>DEPARTMENT OF TRANSPORTATION | PAVEMENT M        | VEMENT MARKING AND RAISED RE<br>(RURAL & URBAN A) |          |  |
|--------------------------------------------------------|------------------------------------------------|-----------------------|------------------------|---------------------------------------------------|-------------------|---------------------------------------------------|----------|--|
|                                                        | PLOT SCALE = 100.0000 ' / in.                  | CHECKED -             | REVISED -              |                                                   | (RUNAL & UNDAIN A |                                                   |          |  |
|                                                        | PLOT DATE = 4/1/2014                           | DATE -                | REVISED -              |                                                   | SCALE:            | SHEET NO. 2 OF 4                                  | 1 SHEETS |  |