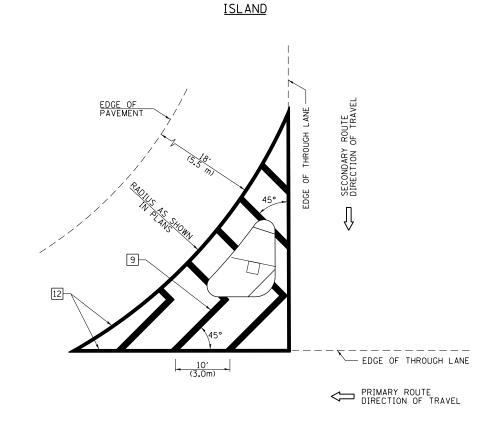

## PAVEMENT MARKING LEGEND

- 1 4" (100) SKIP-DASH (YELLOW)

GENERAL NOTES

3. PAVEMENT MARKINGS ARE TO BE EXTENDED THROUGH OMISSIONS WHEN APPLICABLE.

THE DIAGONAL PAVEMENT MARKING SPACING:

<30 MPH (<50 km/h)
30-45 MPH (50-75 km/h
>45 MPH (>75 km/h

1. RAISED AND CORRUGATED MEDIANS SHALL BE OUTLINED WITH 2 IF PRESENT.

2. SOME OF THE INFORMATION INCLUDED WITH THIS DETAIL MAY NOT BE APPLICABLE TO THIS IMPROVEMENT.

4. FINAL PAVEMENT MARKINGS SHALL BE IN PLACE PRIOR TO PLACING ANY RAISED REFLECTIVE PAVEMENT MARKERS.

5. THE FOLLOWING CRITERIA SHALL BE USED FOR SELECTING

15' (4.5 m)

20' (6.0 m) 30' (9.0 m)

NOT TO SCALE Note: All dimensions are in INCHES (millimeters) unless otherwise shown.

| DISTRICT 7 DETAIL NO. 78000001          |                              |            |           |                              |                                                         |                     |              |        |                      |           |            |
|-----------------------------------------|------------------------------|------------|-----------|------------------------------|---------------------------------------------------------|---------------------|--------------|--------|----------------------|-----------|------------|
| FILE NAME =                             | USER NAME = steffenmk        | DESIGNED - | REVISED - |                              | PAVEMENT MARKING AND RAISED REFLECTIVE PAVEMENT MARKERS |                     |              | F.A.P. | SECTION              | COUNTY TO | OTAL SHEET |
| c:\pw_work\pwidot\steffenmk\d0384918\D7 | 4670-sht-details.dgn         | DRAWN -    | REVISED - | STATE OF ILLINOIS            |                                                         |                     |              | 320    | D7 HMA RESURF 2015-4 | MOULTRIE  | 17 16      |
|                                         | PLOT SCALE = 100.0000 '/ in. | CHECKED -  | REVISED - | DEPARTMENT OF TRANSPORTATION | (RURAL & URBAN APPLICATIONS)                            |                     |              |        | CONTRACT N           | 10. 74670 |            |
|                                         | PLOT DATE = 4/1/2014         | DATE -     | REVISED - |                              | SCALE: SHEE                                             | T NO. 3 OF 4 SHEETS | STA. TO STA. |        | ILLINOIS FED. AI     | D PROJECT |            |