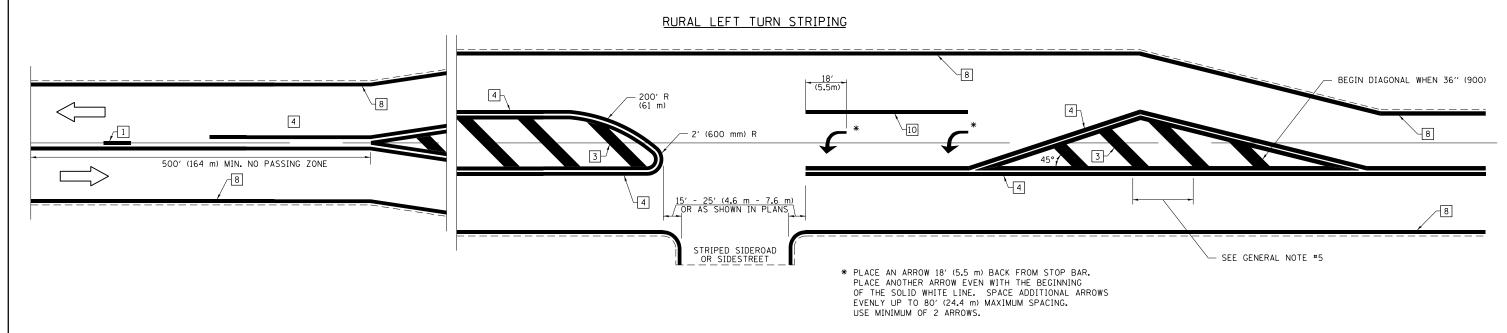

## PAVEMENT MARKING LEGEND

- 1 4" (100) SKIP-DASH (YELLOW)

GENERAL NOTES

3. PAVEMENT MARKINGS ARE TO BE EXTENDED THROUGH OMISSIONS WHEN APPLICABLE.

THE DIAGONAL PAVEMENT MARKING SPACING:

<30 MPH (<50 km/h)
30-45 MPH (50-75 km/h
>45 MPH (>75 km/h

1. RAISED AND CORRUGATED MEDIANS SHALL BE OUTLINED WITH 2 IF PRESENT.

2. SOME OF THE INFORMATION INCLUDED WITH THIS DETAIL MAY NOT BE APPLICABLE TO THIS IMPROVEMENT.

4. FINAL PAVEMENT MARKINGS SHALL BE IN PLACE PRIOR TO PLACING ANY RAISED REFLECTIVE PAVEMENT MARKERS.

5. THE FOLLOWING CRITERIA SHALL BE USED FOR SELECTING

15' (4.5 m)

20' (6.0 m) 30' (9.0 m)

NOT TO SCALE Note: All dimensions are in INCHES (millimeters) unless otherwise shown.

| DISTRICT 7 DETAIL NO. 78000001          |                              |            |           |                              |                                                         |                     |              |        |                      |           |            |
|-----------------------------------------|------------------------------|------------|-----------|------------------------------|---------------------------------------------------------|---------------------|--------------|--------|----------------------|-----------|------------|
| FILE NAME =                             | USER NAME = steffenmk        | DESIGNED - | REVISED - |                              | PAVEMENT MARKING AND RAISED REFLECTIVE PAVEMENT MARKERS |                     |              | F.A.P. | SECTION              | COUNTY TO | OTAL SHEET |
| c:\pw_work\pwidot\steffenmk\d0384918\D7 | 4670-sht-details.dgn         | DRAWN -    | REVISED - | STATE OF ILLINOIS            |                                                         |                     |              | 320    | D7 HMA RESURF 2015-4 | MOULTRIE  | 17 16      |
|                                         | PLOT SCALE = 100.0000 '/ in. | CHECKED -  | REVISED - | DEPARTMENT OF TRANSPORTATION | (RURAL & URBAN APPLICATIONS)                            |                     |              |        | CONTRACT N           | 10. 74670 |            |
|                                         | PLOT DATE = 4/1/2014         | DATE -     | REVISED - |                              | SCALE: SHEE                                             | T NO. 3 OF 4 SHEETS | STA. TO STA. |        | ILLINOIS FED. AI     | D PROJECT |            |