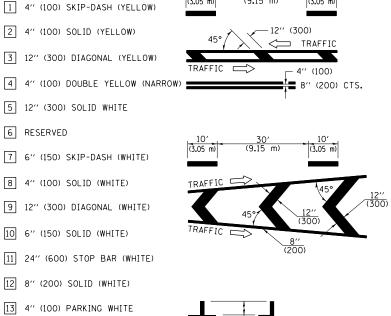

## PAVEMENT MARKING LEGEND

- 1 4" (100) SKIP-DASH (YELLOW)

GENERAL NOTES

3. PAVEMENT MARKINGS ARE TO BE EXTENDED THROUGH OMISSIONS WHEN APPLICABLE.

THE DIAGONAL PAVEMENT MARKING SPACING:

<30 MPH (<50 km/h)
30-45 MPH (50-75 km/h
>45 MPH (>75 km/h

1. RAISED AND CORRUGATED MEDIANS SHALL BE OUTLINED WITH 2 IF PRESENT.

2. SOME OF THE INFORMATION INCLUDED WITH THIS DETAIL MAY NOT BE APPLICABLE TO THIS IMPROVEMENT.

4. FINAL PAVEMENT MARKINGS SHALL BE IN PLACE PRIOR TO PLACING ANY RAISED REFLECTIVE PAVEMENT MARKERS.

5. THE FOLLOWING CRITERIA SHALL BE USED FOR SELECTING

15' (4.5 m)

20' (6.0 m) 30' (9.0 m)

NOT TO SCALE Note: All dimensions are in INCHES (millimeters) unless otherwise shown.

| DISTRICT 7 DETAIL NO. 78000001          |                              |            |           |                              |                                                         |                     |              |        |                      |           |            |
|-----------------------------------------|------------------------------|------------|-----------|------------------------------|---------------------------------------------------------|---------------------|--------------|--------|----------------------|-----------|------------|
| FILE NAME =                             | USER NAME = steffenmk        | DESIGNED - | REVISED - |                              | PAVEMENT MARKING AND RAISED REFLECTIVE PAVEMENT MARKERS |                     |              | F.A.P. | SECTION              | COUNTY TO | OTAL SHEET |
| c:\pw_work\pwidot\steffenmk\d0384918\D7 | 4670-sht-details.dgn         | DRAWN -    | REVISED - | STATE OF ILLINOIS            |                                                         |                     |              | 320    | D7 HMA RESURF 2015-4 | MOULTRIE  | 17 16      |
|                                         | PLOT SCALE = 100.0000 '/ in. | CHECKED -  | REVISED - | DEPARTMENT OF TRANSPORTATION | (RURAL & URBAN APPLICATIONS)                            |                     |              |        | CONTRACT N           | 10. 74670 |            |
|                                         | PLOT DATE = 4/1/2014         | DATE -     | REVISED - |                              | SCALE: SHEE                                             | T NO. 3 OF 4 SHEETS | STA. TO STA. |        | ILLINOIS FED. AI     | D PROJECT |            |