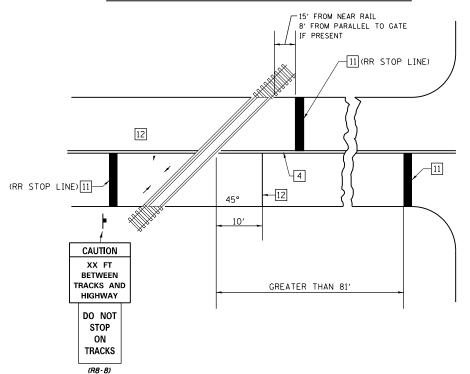

## PAVEMENT MARKINGS AT RAILROAD-HIGHWAY GRADE CROSSING





## RAILROAD CROSSING WITH INTERCONNECT ONLY



## RAILROAD CROSSING WITH INTERCONNECT AND PRE-SIGNALS



SUPPLEMENTAL PAVEMENT MARKING TREATMENT FOR RAILROAD-HIGHWAY GRADE CROSSING

GENERAL NOTES

NOT TO SCALE

Note: All dimensions are in INCHES (millimeters) unless otherwise shown.

|   |                       |            |           |