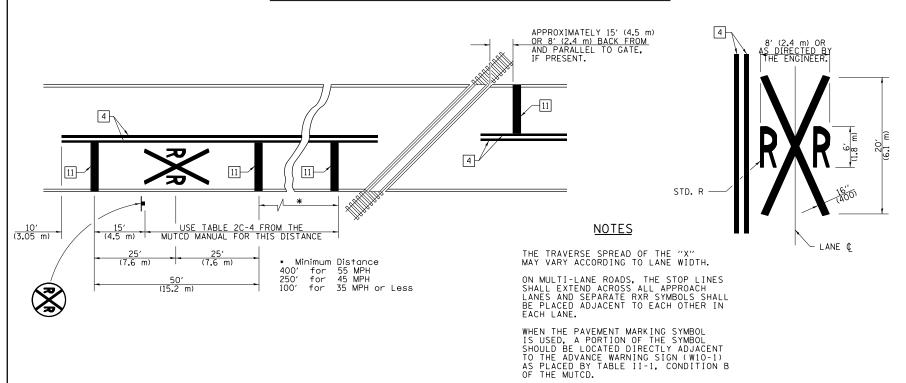

## PAVEMENT MARKINGS AT RAILROAD-HIGHWAY GRADE CROSSING





## RAILROAD CROSSING WITH INTERCONNECT ONLY



## RAILROAD CROSSING WITH INTERCONNECT AND PRE-SIGNALS



SUPPLEMENTAL PAVEMENT MARKING TREATMENT FOR RAILROAD-HIGHWAY GRADE CROSSING

GENERAL NOTES

NOT TO SCALE

Note: All dimensions are in INCHES (millimeters) unless otherwise shown.

|   |                       |            |           |