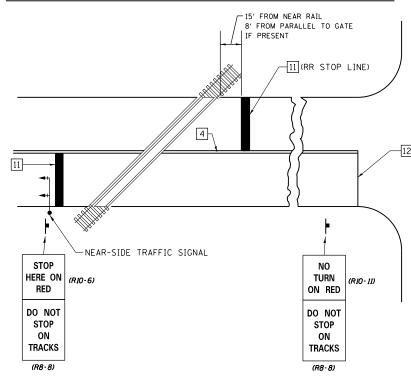

## RAILROAD CROSSING WITH INTERCONNECT AND PRE-SIGNALS

SUPPLEMENTAL PAVEMENT MARKING TREATMENT FOR RAILROAD-HIGHWAY GRADE CROSSING

GENERAL NOTES

NOT TO SCALE

Note: All dimensions are in INCHES (millimeters) unless otherwise shown.