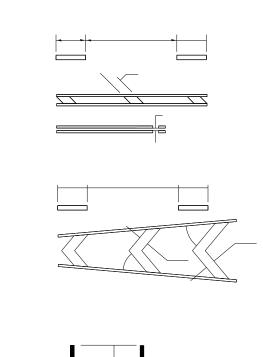

## PAVEMENT MARKINGS AT RAILROAD-HIGHWAY GRADE CROSSING





## RAILROAD CROSSING WITH INTERCONNECT ONLY



## RAILROAD CROSSING WITH INTERCONNECT AND PRE-SIGNALS



SUPPLEMENTAL PAVEMENT MARKING TREATMENT FOR RAILROAD-HIGHWAY GRADE CROSSING

GENERAL NOTES

NOT TO SCALE

Note: All dimensions are in INCHES (millimeters) unless otherwise shown.

|   |                       |            |           |