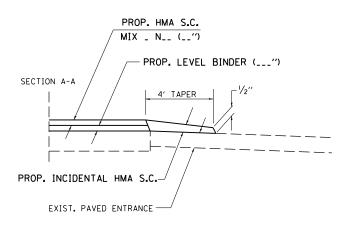

#### HMA, PCC, OR OIL & CHIP PRIVATE OR COMMERCIAL ENTRANCE

### NOTES

- IF EXISTING SUBBASE IS INADEQUATE, AS DETERMINED BY THE ENGINEER, THE SIDE ROADS SHALL BE CORED OUT AND AGGREGATE SUBBASE, TYPE B SHALL BE PLACED FOR BASE. THE COST OF CORING OUT THE SIDE ROAD AND ANY AGGREGATE BASE COURSE SHALL BE PAID FOR AS SPECIFIED IN ART. 109.04 OF THE STANDARD SPECIFICATIONS FOR ROAD AND BRIDGE CONSTRUCTION. IF EXISTING SUBBASE IS DETERMINED TO BE ADEQUATE, THE PREPARATION OF THE BASE SHALL BE CONSTRUCTED ACCORDING TO ARTICLE 406.09.
- 2. VARIABLE SHAPING IS INCLUDED IN THE COST OF INCIDENTAL HOT-MIX ASPHALT SURFACE.