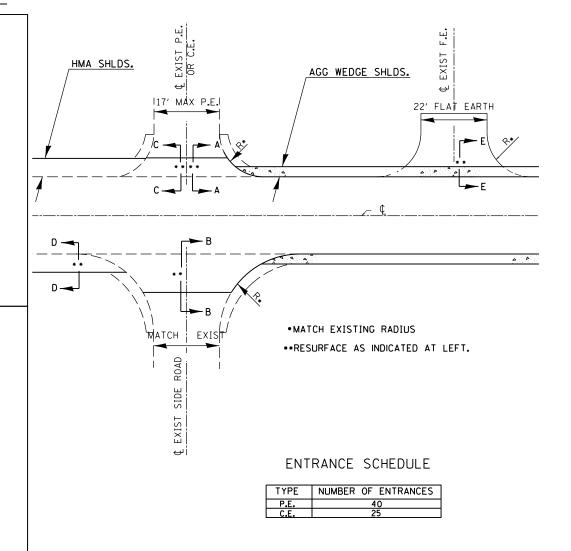

# SIDEROAD AND ENTRANCE DETAILS

# EX. HMA OR PCC SIDEROADS WITH BUTT JOINT

# AGG. PRIVATE OR

# COMMERCIAL ENTRANCE

# EX. AGGREGATE SIDEROAD

## EX. OIL & CHIP SIDEROAD

USER NAME = \$USER\$ DESIGNED REVISED c:\pw\_work\pwidot\holleybl\d0269923\78219-sht-plan.dgn DRAWN REVISED PLOT SCALE = 100.0000 '/ in. CHECKED REVISED PLOT DATE = 3/20/2014 REVISED DATE