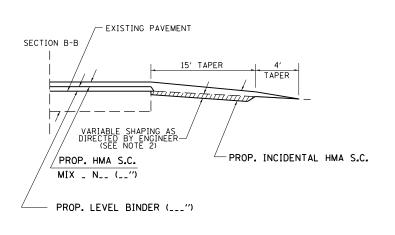

### NOTES

- IF EXISTING SUBBASE IS INADEQUATE, AS DETERMINED BY THE ENGINEER, THE SIDE ROADS SHALL BE CORED OUT AND AGGREGATE SUBBASE, TYPE B SHALL BE PLACED FOR BASE. THE COST OF CORING OUT THE SIDE ROAD AND ANY AGGREGATE BASE COURSE SHALL BE PAID FOR AS SPECIFIED IN ART. 109.04 OF THE STANDARD SPECIFICATIONS FOR ROAD AND BRIDGE CONSTRUCTION. IF EXISTING SUBBASE IS DETERMINED TO BE ADEQUATE, THE PREPARATION OF THE BASE SHALL BE CONSTRUCTED ACCORDING TO ARTICLE 406.09.
- 2. VARIABLE SHAPING IS INCLUDED IN THE COST OF INCIDENTAL HOT-MIX ASPHALT SURFACE.