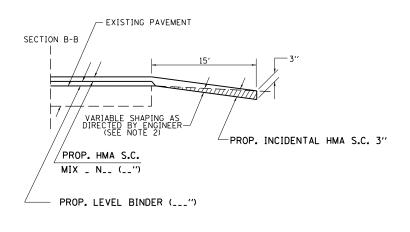

## EX. OIL & CHIP SIDEROAD

USER NAME = \$USER\$ DESIGNED REVISED c:\pw\_work\pwidot\holleybl\d0269923\78219-sht-plan.dgn DRAWN REVISED PLOT SCALE = 100.0000 '/ in. CHECKED REVISED PLOT DATE = 3/20/2014 REVISED DATE

### NOTES

- IF EXISTING SUBBASE IS INADEQUATE, AS DETERMINED BY THE ENGINEER, THE SIDE ROADS SHALL BE CORED OUT AND AGGREGATE SUBBASE, TYPE B SHALL BE PLACED FOR BASE. THE COST OF CORING OUT THE SIDE ROAD AND ANY AGGREGATE BASE COURSE SHALL BE PAID FOR AS SPECIFIED IN ART. 109.04 OF THE STANDARD SPECIFICATIONS FOR ROAD AND BRIDGE CONSTRUCTION. IF EXISTING SUBBASE IS DETERMINED TO BE ADEQUATE, THE PREPARATION OF THE BASE SHALL BE CONSTRUCTED ACCORDING TO ARTICLE 406.09.
- 2. VARIABLE SHAPING IS INCLUDED IN THE COST OF INCIDENTAL HOT-MIX ASPHALT SURFACE.