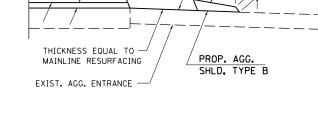

# EX. AGGREGATE SIDEROAD

### NOTES

- IF EXISTING SUBBASE IS INADEQUATE, AS DETERMINED BY THE ENGINEER, THE SIDE ROADS SHALL BE CORED OUT AND AGGREGATE SUBBASE, TYPE B SHALL BE PLACED FOR BASE. THE COST OF CORING OUT THE SIDE ROAD AND ANY AGGREGATE BASE COURSE SHALL BE PAID FOR AS SPECIFIED IN ART. 109.04 OF THE STANDARD SPECIFICATIONS FOR ROAD AND BRIDGE CONSTRUCTION. IF EXISTING SUBBASE IS DETERMINED TO BE ADEQUATE, THE PREPARATION OF THE BASE SHALL BE CONSTRUCTED ACCORDING TO ARTICLE 406.09.
- 2. VARIABLE SHAPING IS INCLUDED IN THE COST OF INCIDENTAL HOT-MIX ASPHALT SURFACE.