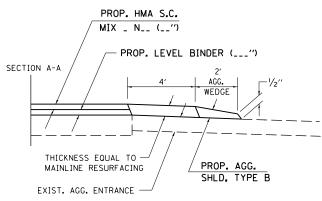

#### HMA, PCC, OR OIL & CHIP PRIVATE OR COMMERCIAL ENTRANCE

### NOTES

- IF EXISTING SUBBASE IS INADEQUATE, AS DETERMINED BY THE ENGINEER, THE SIDE ROADS SHALL BE CORED OUT AND AGGREGATE SUBBASE, TYPE B SHALL BE PLACED FOR BASE. THE COST OF CORING OUT THE SIDE ROAD AND ANY AGGREGATE BASE COURSE SHALL BE PAID FOR AS SPECIFIED IN ART. 109.04 OF THE STANDARD SPECIFICATIONS FOR ROAD AND BRIDGE CONSTRUCTION. IF EXISTING SUBBASE IS DETERMINED TO BE ADEQUATE, THE PREPARATION OF THE BASE SHALL BE CONSTRUCTED ACCORDING TO ARTICLE 406.09.
- 2. VARIABLE SHAPING IS INCLUDED IN THE COST OF INCIDENTAL HOT-MIX ASPHALT SURFACE.