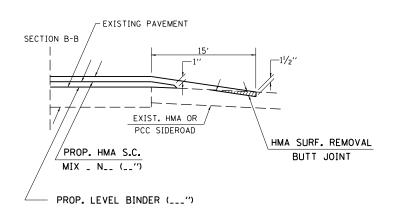

# EX. HMA OR PCC SIDEROADS WITH BUTT JOINT

### NOTES

- IF EXISTING SUBBASE IS INADEQUATE, AS DETERMINED BY THE ENGINEER, THE SIDE ROADS SHALL BE CORED OUT AND AGGREGATE SUBBASE, TYPE B SHALL BE PLACED FOR BASE. THE COST OF CORING OUT THE SIDE ROAD AND ANY AGGREGATE BASE COURSE SHALL BE PAID FOR AS SPECIFIED IN ART. 109.04 OF THE STANDARD SPECIFICATIONS FOR ROAD AND BRIDGE CONSTRUCTION. IF EXISTING SUBBASE IS DETERMINED TO BE ADEQUATE, THE PREPARATION OF THE BASE SHALL BE CONSTRUCTED ACCORDING TO ARTICLE 406.09.
- 2. VARIABLE SHAPING IS INCLUDED IN THE COST OF INCIDENTAL HOT-MIX ASPHALT SURFACE.