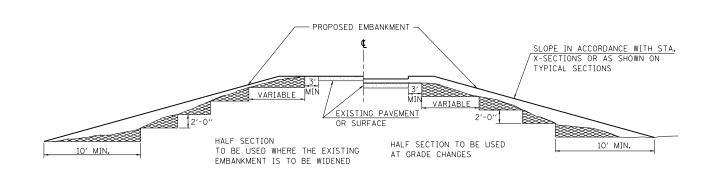

## TYPICAL CROSS SECTION SHOWING STEP CONSTRUCTION ON EXISTING FILL

MATERIAL TO BE REMOVED AND REPLACED IN THE EMBANKMENT IN ACCORDANCE WITH ART. 205.04 OF THE STANDARD SPECIFICATION. COST TO BE INCLUDED IN THE VARIOUS ITEMS OF EXCAVATION AND NO ADDITIONAL COMPENSATION WILL BE

ALLOWED BECAUSE OF THIS WORK.