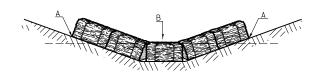

## **TEMPORARY DITCH CHECKS**

### PLACEMENT OF TEMPORARY STRAW BALE DITCH CHECK IN DRAINAGEWAY

POINTS A SHOULD BE HIGHER THAN POINT B