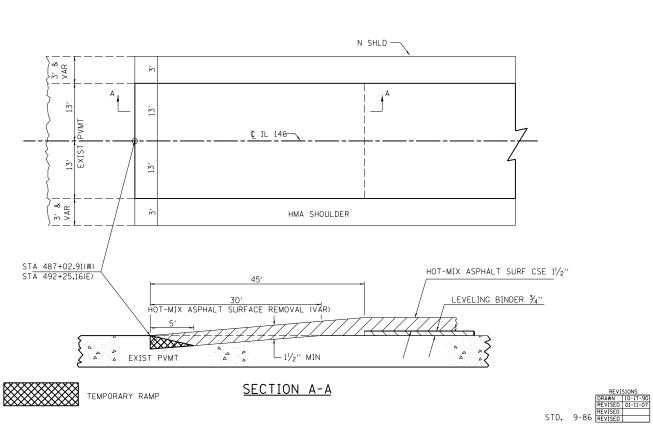

IMITS OF SEEDING & MULCHING GENERAL NOTES IN GENERAL. ALL EARTH SURFACES DISTURBED DURING CON-STRUCTION OPERATIONS SHALL BE SEEDED AND MULCHED FERTILIZER NUTRIENTS AND LIMESTONE SHALL BE APPLIED TO ALL SEEDED AREAS. THE RATES OF APPLICATION OF FERTILIZER, MULCH AND LIME-STONE SHALL BE AS SPECIFIED IN THE SPECIAL PROVISIONS. SECTIONS 250 AND 251 OF THE STANDARD SPECIFICATIONS SHALL GOVERN THIS WORK EXCEPT AS SPECIFIED HEREIN OR AS NOTED IN THE SPECIAL PROVISIONS.

## TYPICAL CROSS SECTION SHOWING STEP CONSTRUCTION ON EXISTING FILL



MATERIAL TO BE REMOVED AND REPLACED IN THE EMBANKMENT IN ACCORDANCE WITH ART. 205.04 OF THE STANDARD SPECIFICATION. COST TO BE INCLUDED IN THE VARIOUS ITEMS OF EXCAVATION AND NO ADDITIONAL COMPENSATION WILL BE

ALLOWED BECAUSE OF THIS WORK.

## **BUTT JOINT**



## **TEMPORARY DITCH CHECKS**

### PLACEMENT OF TEMPORARY STRAW BALE DITCH CHECK IN DRAINAGEWAY



POINTS A SHOULD BE HIGHER THAN POINT B

#### SPACING BETWEEN TEMPORARY DITCH CHECKS



L = THE DISTANCE SUCH THAT POINTS A AND B ARE OF EQUAL ELEVATION

B = THE LOW POINT IN CENTER OF CHECK

USER NAME = dowd@1573 DESIGNED - BKC REVISED :\\spi-svr306.hanson.dom:Hanson Pro Old\Documents\08H0131\W015-SN044-0061(Bau GBWWCAD\Road\ShB&t\D978279-sht-stan **d**REVISED PLOT SCALE = 2.0000 '/ in. CHECKED REVISED PLOT DATE = 03\10\2014 DATE 02/17/14 REVISED

HANSON

STATE OF ILLINOIS **DEPARTMENT OF TRANSPORTATION** 

DISTRICT 9 STANDARDS IL-146 (OVER BAY CREEK) SHEET NO. OF SHEETS STA.

TO STA.

SECTION COUNTY 885 110B-1 JOHNSON. 52 18 CONTRACT NO. 78279