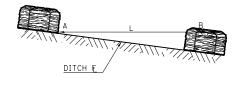

#### SPACING BETWEEN TEMPORARY DITCH CHECKS

L = THE DISTANCE SUCH THAT POINTS A AND B ARE OF EQUAL ELEVATION

B = THE LOW POINT IN CENTER OF CHECK

USER NAME = dowd@1573 DESIGNED - BKC REVISED :\\spi-svr306.hanson.dom:Hanson Pro Old\Documents\08H0131\W015-SN044-0061(Bau GBWWCAD\Road\ShB&t\D978279-sht-stan **d**REVISED PLOT SCALE = 2.0000 '/ in. CHECKED REVISED PLOT DATE = 03\10\2014 DATE 02/17/14 REVISED