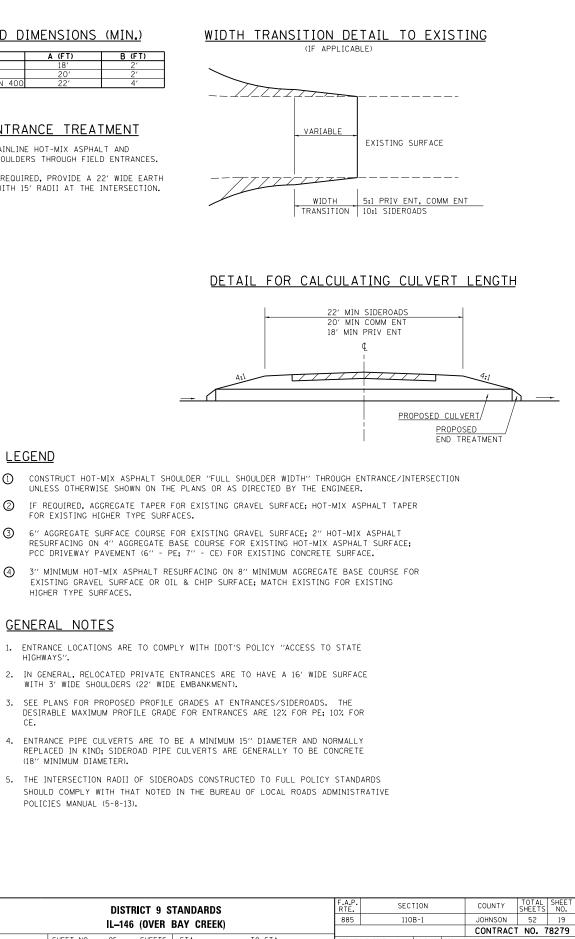

#### SIDEROAD DIMENSIONS (MIN.)

| ADT              | A (FT) | B (FT) |  |  |  |  |  |
|------------------|--------|--------|--|--|--|--|--|
| 0 TO 250         | 18′    | 2'     |  |  |  |  |  |
| 250 TO 400       | 20'    | 2'     |  |  |  |  |  |
| GREATER THAN 400 | 22′    | 4′     |  |  |  |  |  |

### FIELD ENTRANCE TREATMENT

CONSTRUCT MAINLINE HOT-MIX ASPHALT AND AGGREGATE SHOULDERS THROUGH FIELD ENTRANCES.

IF A PIPE IS REQUIRED, PROVIDE A 22' WIDE EARTH EMBANKMENT WITH 15' RADII AT THE INTERSECTION.

## <u>LEGEND</u>

- 1
- 2 FOR EXISTING HIGHER TYPE SURFACES.
- 3
- (4)HIGHER TYPE SURFACES.

## GENERAL NOTES

- HIGHWAYS".
- WITH 3' WIDE SHOULDERS (22' WIDE EMBANKMENT).
- 3. CE.
- (18" MINIMUM DIAMETER).
- POLICIES MANUAL (5-8-13).

| <u> </u>              | FILE NAME = | USER NAME = dowd01573                               | DESIGNED -                              | ВКС    | REVISED -                           |                                                   |                         |    | דצום   | RICT 9 S | TANDARDS |                   | F.A.P.<br>RTE. | SECTION          | COUNTY | TOTA  | SHEET |
|-----------------------|-------------|-----------------------------------------------------|-----------------------------------------|--------|-------------------------------------|---------------------------------------------------|-------------------------|----|--------|----------|----------|-------------------|----------------|------------------|--------|-------|-------|
| UT<br>EWED            |             | PLOT SCALE = 2.0000 // in.   PLOT DATE = 03\10\2014 | 2-DBAWWOAD\Road\Sh&&&D978279-sht-standa |        | REVISED -<br>REVISED -<br>REVISED - | STATE OF ILLINOIS<br>DEPARTMENT OF TRANSPORTATION | IL-146 (OVER BAY CREEK) |    |        |          |          | 885               | 110B-1         | JOHNSON          | 52     | 19    |       |
| LAYO<br>DRAW<br>REVIE |             |                                                     | CHECKED - MH<br>DATE - 02/17/14         | SCALE: |                                     |                                                   | SHEET NO.               | OF | SHEETS | STA.     | TO STA.  | FED. ROAD DIST. N | 0. ILLINOIS    | FED. AID PROJECT | CT NO. | 78279 |       |