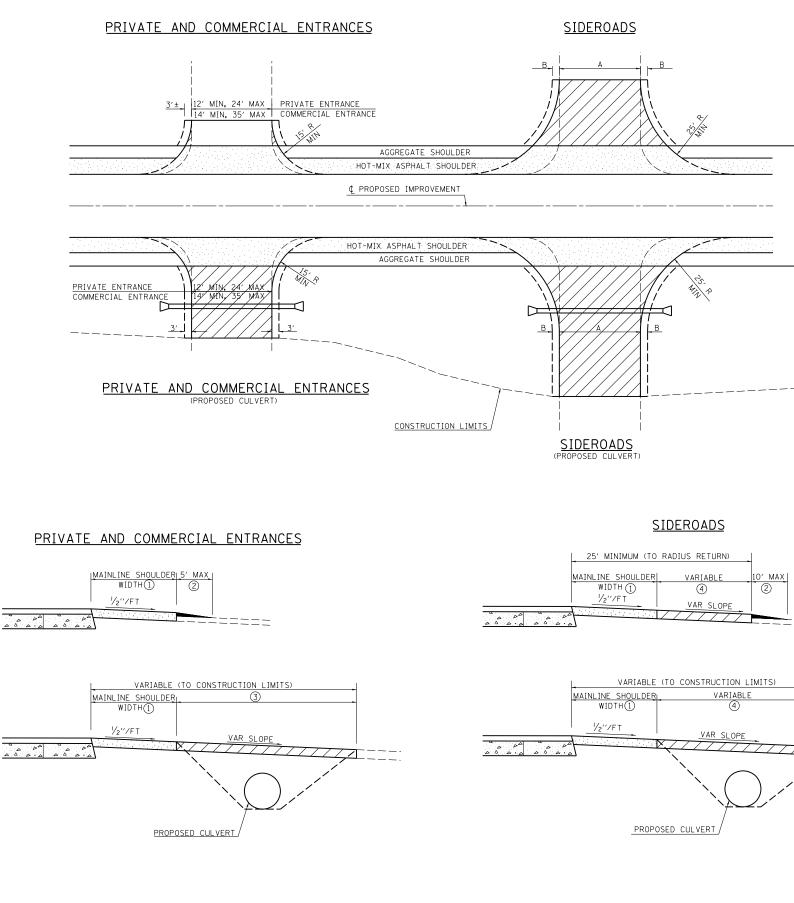

# **RURAL SIDE APPROACH DETAILS**

YPICAL SECTION

177

### FIELD ENTRANCE TREATMENT

CONSTRUCT MAINLINE HOT-MIX ASPHALT AND AGGREGATE SHOULDERS THROUGH FIELD ENTRANCES.

IF A PIPE IS REQUIRED, PROVIDE A 22' WIDE EARTH EMBANKMENT WITH 15' RADII AT THE INTERSECTION.