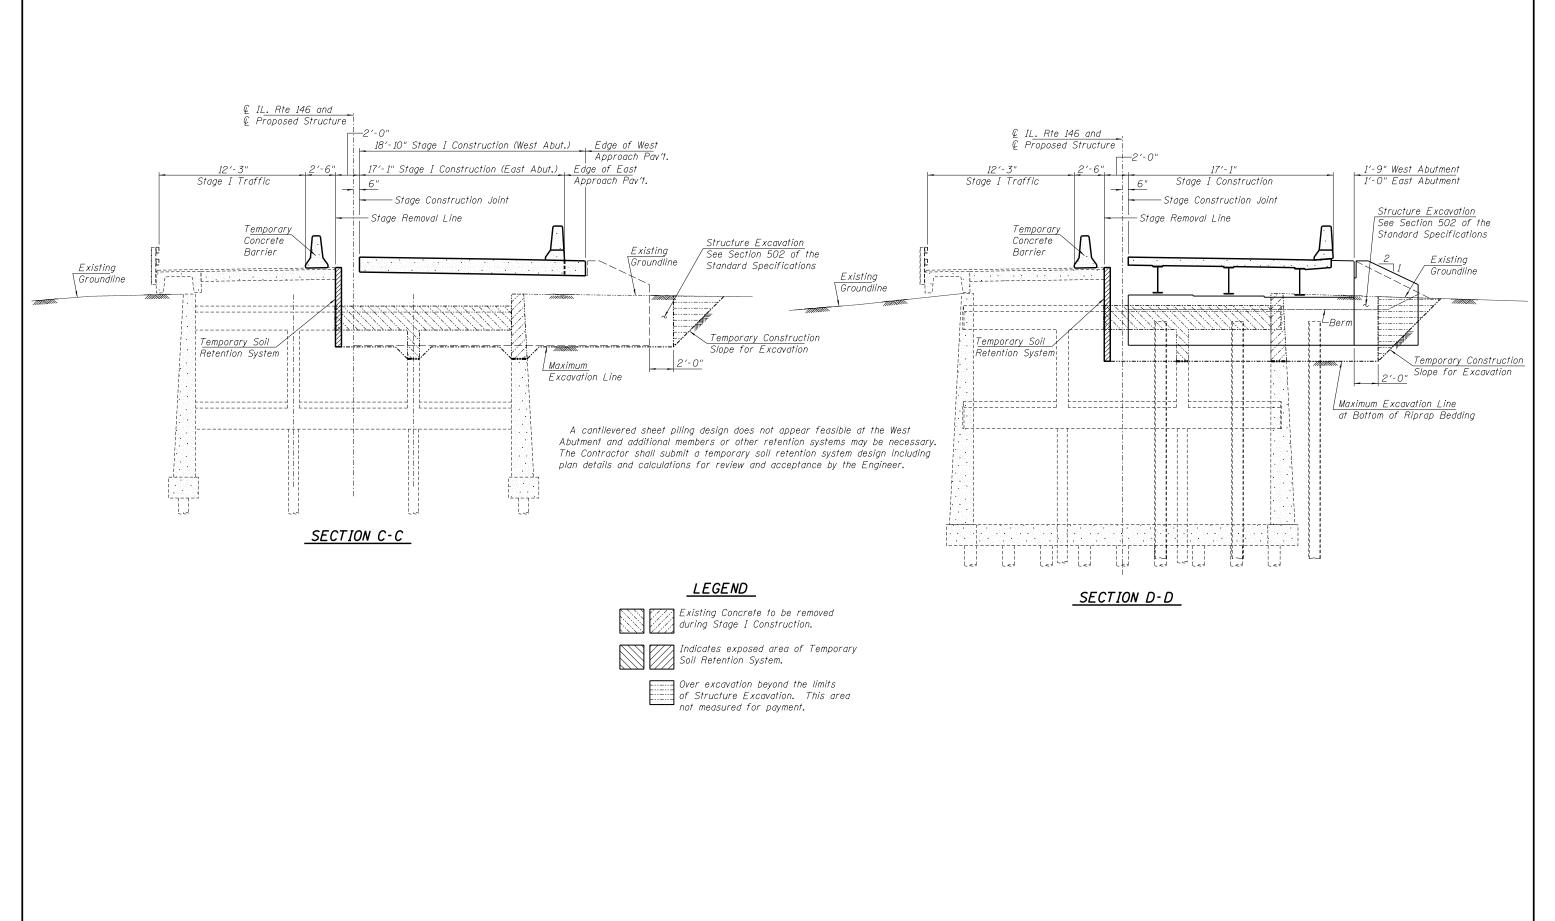

c:\working\dms24893\D978279-sht-bridge.dgn

| PROFESSIONAL DESIGN FIRM LICENSE #184-001084<br>© Copyright Hanson Professional Services Inc. 2014 USER NAME = | dowd0/573 DES | SIGNED - MNM             | REVISED -              | STATE OF ILLINOIS            | STAGE CONSTRUCTION DETAILS (Sheet 2 of 2) | F.A.P.<br>RTF. | SECTION | COUNTY TOTAL SHEET |
|----------------------------------------------------------------------------------------------------------------|---------------|--------------------------|------------------------|------------------------------|-------------------------------------------|----------------|---------|--------------------|
|                                                                                                                |               | CHECKED - Rod            | REVISED -              |                              |                                           | 885            | 110B-1  | JOHNSON 52 28      |
| Hanson Professional Services Inc.                                                                              |               | AWN - Rod<br>ECKED - MNM | REVISED -<br>REVISED - | DEPARTMENT OF TRANSPORTATION | SHEET NO. 05 OF 29 SHEETS                 |                |         | CONTRACT NO. 78279 |