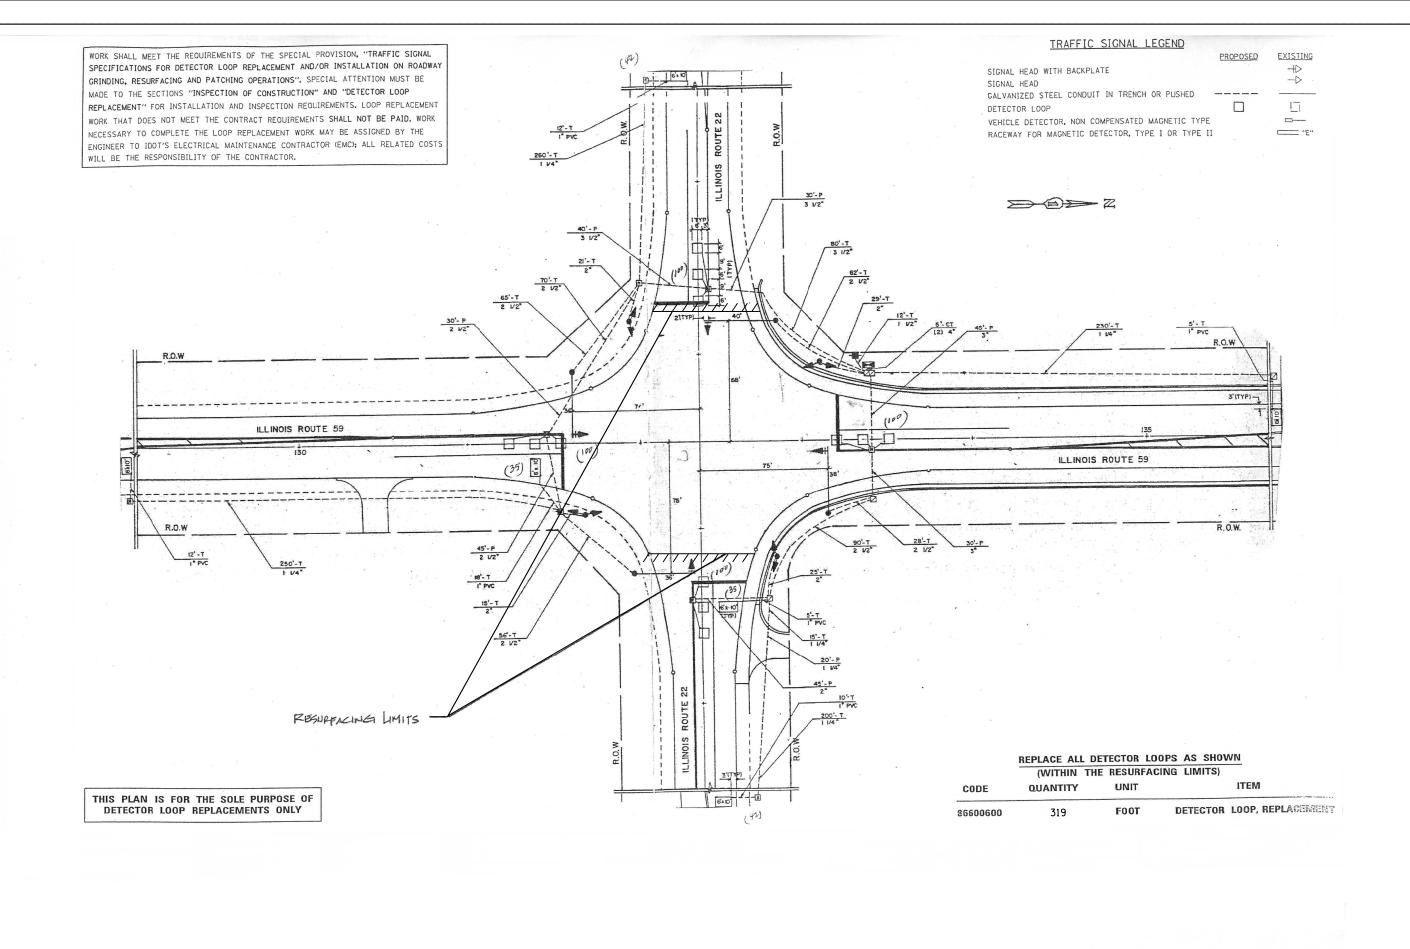

|  |                                                                                                                        |                        |            |           |                              |                                          |                         |      |         |         |                 | LAKE AND Me       | CHENRY ( | COUNTY |
|--|------------------------------------------------------------------------------------------------------------------------|------------------------|------------|-----------|------------------------------|------------------------------------------|-------------------------|------|---------|---------|-----------------|-------------------|----------|--------|
|  | FILE NAME = USER NAME = edouardj c:\pw_work\pwidot\edouardj\d0249977\D130311-sht-plan.dgn PLOT SCALE = 100.0000 '/ in. |                        | DESIGNED - | REVISED - |                              | DISTRICT ONE - DETECTOR LOOP REPLACEMENT |                         |      | F.A.P.  | SECTION | COUNTY          | TOTAL             | SHEET    |        |
|  |                                                                                                                        |                        | DRAWN -    | REVISED - | STATE OF ILLINOIS            |                                          |                         |      |         | 337     | 2010-149-RS     | •                 | 30       | 17     |
|  |                                                                                                                        |                        | CHECKED -  | REVISED - | DEPARTMENT OF TRANSPORTATION | ILL. ROUTE 22 ILL. ROUTE 59              |                         |      |         |         |                 | CONTRACT NO. 60N3 |          | ON33   |
|  |                                                                                                                        | PLOT DATE = 12/20/2012 | DATE -     | REVISED - | SC                           | SCALE:                                   | SHEET NO. 2 OF 3 SHEETS | STA. | TO STA. |         | ILLINOIS FED. A |                   |          |        |