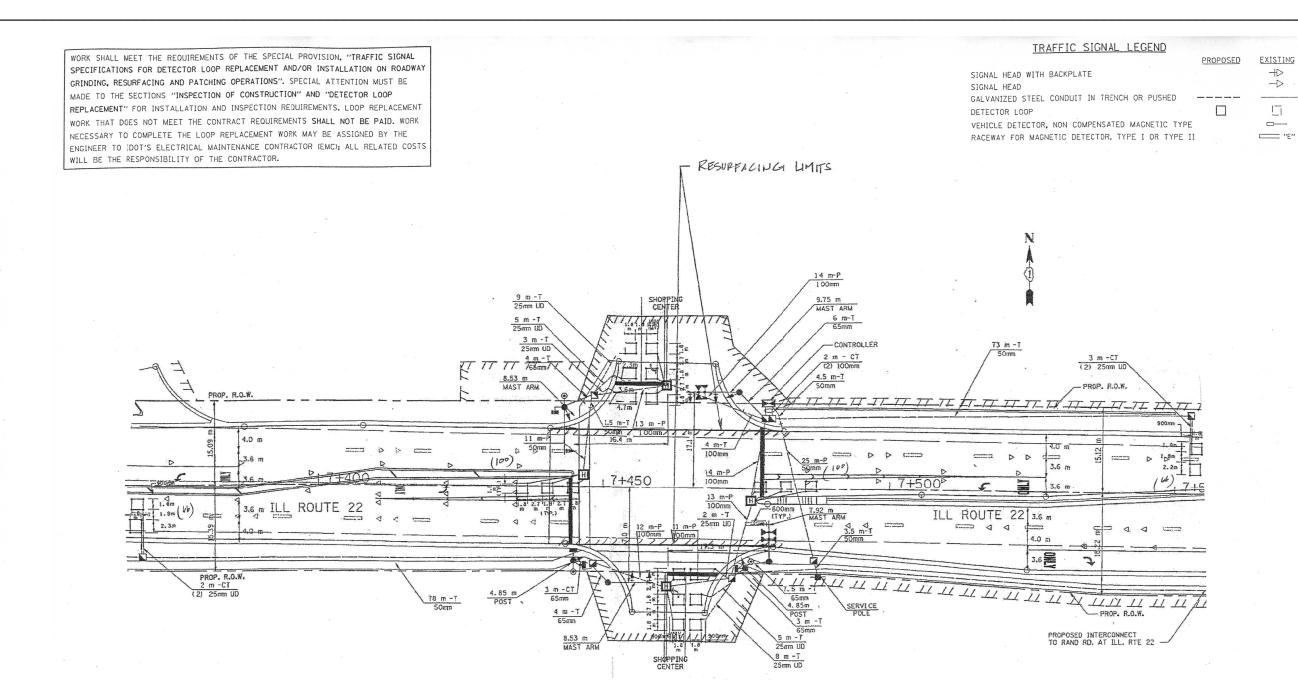

THIS PLAN IS FOR THE SOLE PURPOSE OF DETECTOR LOOP REPLACEMENTS ONLY

REPLACE ALL DETECTOR LOOPS AS SHOWN (WITHIN THE RESURFACING LIMITS)

CODE QUANTITY UNIT ITEM

86600600 332 FOOT DETECTOR LOOP, REPLACEMENT