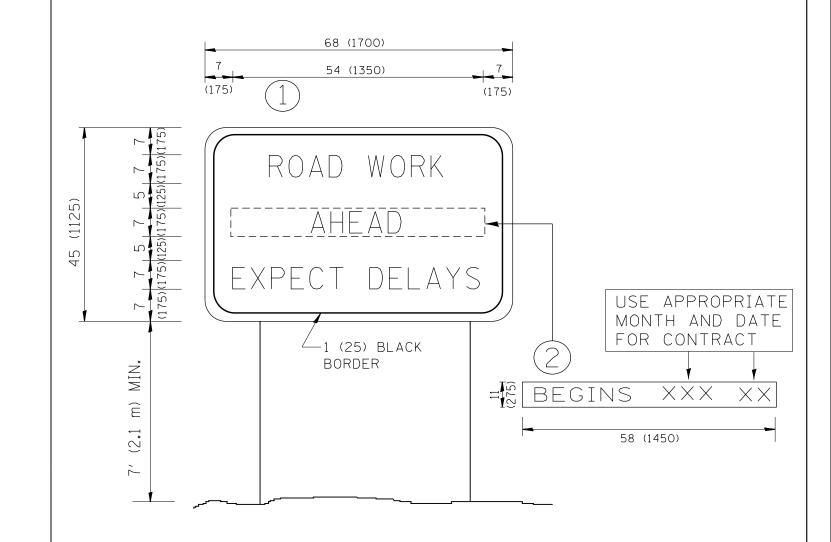

## NOTES:

- 1. USE BLACK LETTERING ON ORANGE BACKGROUND.
- 2. ERECT SIGNS IN ADVANCE OF THE LOCATION FOR THE "ROAD CONSTRUCTION AHEAD" SIGN AT LOCATIONS AS DIRECTED BY THE ENGINEER.
- 3. ERECT SIGN (1) WITH INSTALLED PANEL (2) ONE WEEK PRIOR TO THE START OF CONSTRUCTION.
- 4. REMOVE PANEL (2) SOON AFTER THE START OF CONSTRUCTION.
- 5. SEE SPECIAL PROVISION FOR "TEMPORARY INFORMATION SIGNING" FOR ADDITIONAL INFORMATION.
- 6. ONE SIGN ASSEMBLY EQUALS 25.70 SQ. FT. (2.3 SQ. M.)
- 7. SHALL BE PAID FOR AS TEMPORARY INFORMATION SIGNING.

ALL DIMENSIONS ARE IN INCHES (MILLIMETERS) UNLESS OTHERWISE SHOWN.

|                                         |                              |            |                                |                              |                                              | •                                   | LAKE AND MCHENRY COUNTY |
|-----------------------------------------|------------------------------|------------|--------------------------------|------------------------------|----------------------------------------------|-------------------------------------|-------------------------|
| FILE NAME =                             | USER NAME = edouardj         | DESIGNED - | REVISED - R. MIRS 09-15-97     |                              | ARTERIAL ROAD                                | F.A.P. SECTION                      | COUNTY TOTAL SHEET      |
| c:\pw_work\pwidot\edouardj\d0249977\D13 | 311-sht-plan.dgn             | DRAWN -    | REVISED - R. MIRS 12-11-97     | STATE OF ILLINOIS            |                                              | 337 2010-149-RS                     | • 30 26                 |
|                                         | PLOT SCALE = 100.0000 '/ in. | CHECKED -  | REVISED -T. RAMMACHER 02-02-99 | DEPARTMENT OF TRANSPORTATION | INFORMATION SIGN                             |                                     | CONTRACT NO. 60N33      |
|                                         | PLOT DATE = 12/20/2012       | DATE -     | REVISED - C JUCIUS 01-31-07    |                              | SCALE NONE SHEET NO 1 OF 1 SHEETS STA TO STA | FED DOAD DICT NO 1 THE INDIC FED AT |                         |