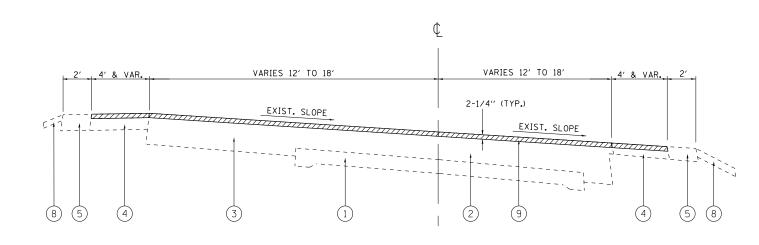

IL 53 **EXISTING TYPICAL SECTION** STA. 177+00 TO STA. 187+00

IL 53 **PROPOSED TYPICAL SECTION** STA. 177+00 TO STA. 187+00

| FILE NAME =                                             | USER NAME = tariqfm          | DESIGNED - | REVISED - |                              | IL 53 (N/O LAKE COOK RD. TO OLD MCHENRY RD.) |  |  |  | F.A.U.<br>RTE. | SECTION            | COUNTY | TOTAL SHEET<br>SHEETS NO. |      |      |
|---------------------------------------------------------|------------------------------|------------|-----------|------------------------------|----------------------------------------------|--|--|--|----------------|--------------------|--------|---------------------------|------|------|
| c:\pw_work\pwidot\tariqfm\d0251703\D13111l-sht-plan.dgn |                              | DRAWN -    | REVISED - | STATE OF ILLINOIS            | EXISTING AND PROPOSED TYPICAL SECTIONS       |  |  |  |                |                    | 1261   | 530-RS-5                  | LAKE | 25 8 |
|                                                         | PLOT SCALE = 100.0000 '/ in. |            | REVISED - | DEPARTMENT OF TRANSPORTATION |                                              |  |  |  |                |                    |        | CONTRACT NO               |      |      |
|                                                         | PLOT DATE = 3/27/2013        | DATE -     | REVISED - |                              | SCALE: SHEET NO. OF SHEETS STA. TO STA.      |  |  |  |                | CONTRACT NO. 60N41 |        |                           |      |      |

## LEGEND

- (2) EXISTING HMA SURFACE (9"±)
- (4) EXISTING HMA SHOULDERS, 8"
- (5) EXISTING AGGREGATE SHOULDER, 8"
- 6 EXISTING AGGREGATE SUBGRADE, 12"
- (7) EXISTING HMA BINDER COURSE, 10"
- 8 EXISTING SOD

- (13) PROPOSED GRADING AND SHAPING SHOULDERS

```
(1) EXISTING CONCRETE BASE COURSE (9" - 7" - 9")
(3) EXISTING HMA WIDENING (9-3/4" - 15-1/4")
9 PROPOSED HMA SURFACE REMOVAL, 2-1/4"
(10) PROPOSED HMA SURFACE COURSE, MIX "D", N70, 1-1/2"
(1) PROPOSED POLYMERIZED LEVELING BINDER (MACHINE METHOD), IL-4.75, N50, 3/4"
(12) PROPOSED AGGREGATE WEDGE SHOULDER, TYPE B
```