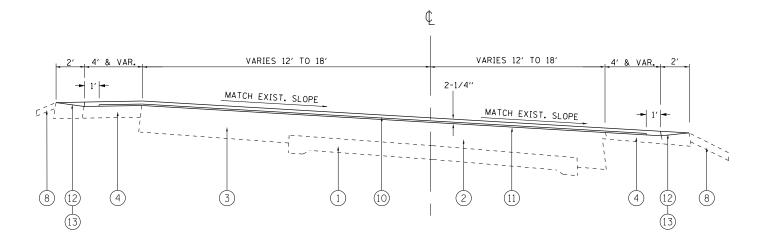

IL 53 **EXISTING TYPICAL SECTION** STA. 177+00 TO STA. 187+00

IL 53 **PROPOSED TYPICAL SECTION** STA. 177+00 TO STA. 187+00

| FILE NAME =                                             | USER NAME = tariqfm          | DESIGNED - | REVISED - |                              | IL 53 (N/O LAKE COOK RD. TO OLD MCHENRY RD.) |  |  |  | F.A.U.<br>RTE. | SECTION            | COUNTY | TOTAL SHEET<br>SHEETS NO. |      |      |
|---------------------------------------------------------|------------------------------|------------|-----------|------------------------------|----------------------------------------------|--|--|--|----------------|--------------------|--------|---------------------------|------|------|
| c:\pw_work\pwidot\tariqfm\d0251703\D13111l-sht-plan.dgn |                              | DRAWN -    | REVISED - | STATE OF ILLINOIS            | EXISTING AND PROPOSED TYPICAL SECTIONS       |  |  |  |                |                    | 1261   | 530-RS-5                  | LAKE | 25 8 |
|                                                         | PLOT SCALE = 100.0000 '/ in. |            | REVISED - | DEPARTMENT OF TRANSPORTATION |                                              |  |  |  |                |                    |        | CONTRACT NO               |      |      |
|                                                         | PLOT DATE = 3/27/2013        | DATE -     | REVISED - |                              | SCALE: SHEET NO. OF SHEETS STA. TO STA.      |  |  |  |                | CONTRACT NO. 60N41 |        |                           |      |      |

## LEGEND

- (2) EXISTING HMA SURFACE (9"±)
- (4) EXISTING HMA SHOULDERS, 8"
- (5) EXISTING AGGREGATE SHOULDER, 8"
- 6 EXISTING AGGREGATE SUBGRADE, 12"
- (7) EXISTING HMA BINDER COURSE, 10"
- 8 EXISTING SOD

- (13) PROPOSED GRADING AND SHAPING SHOULDERS

```
(1) EXISTING CONCRETE BASE COURSE (9" - 7" - 9")
(3) EXISTING HMA WIDENING (9-3/4" - 15-1/4")
9 PROPOSED HMA SURFACE REMOVAL, 2-1/4"
(10) PROPOSED HMA SURFACE COURSE, MIX "D", N70, 1-1/2"
(1) PROPOSED POLYMERIZED LEVELING BINDER (MACHINE METHOD), IL-4.75, N50, 3/4"
(12) PROPOSED AGGREGATE WEDGE SHOULDER, TYPE B
```