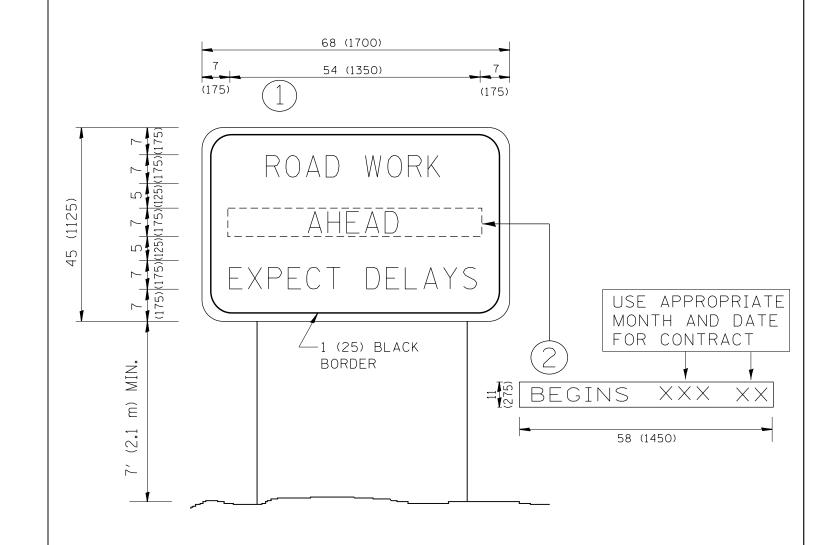

## NOTES:

- 1. USE BLACK LETTERING ON ORANGE BACKGROUND.
- 2. ERECT SIGNS IN ADVANCE OF THE LOCATION FOR THE "ROAD CONSTRUCTION AHEAD" SIGN AT LOCATIONS AS DIRECTED BY THE ENGINEER.
- 3. ERECT SIGN (1) WITH INSTALLED PANEL (2) ONE WEEK PRIOR TO THE START OF CONSTRUCTION.
- 4. REMOVE PANEL (2) SOON AFTER THE START OF CONSTRUCTION.
- 5. SEE SPECIAL PROVISION FOR "TEMPORARY INFORMATION SIGNING" FOR ADDITIONAL INFORMATION.
- 6. ONE SIGN ASSEMBLY EQUALS 25.70 SQ. FT. (2.3 SQ. M.)
- 7. SHALL BE PAID FOR AS TEMPORARY INFORMATION SIGNING.

ALL DIMENSIONS ARE IN INCHES (MILLIMETERS) UNLESS OTHERWISE SHOWN.

| - [ | FILE NAME =                                    | USER NAME = tariqfm          | DESIGNED - | REVISED - R. MIRS 09-15-97                                  | ·                 |             | ARTERIAL ROAD                |         | F.A.U.                         | SECTION            | COUNTY | TOTAL SHEET<br>SHEETS NO. |
|-----|------------------------------------------------|------------------------------|------------|-------------------------------------------------------------|-------------------|-------------|------------------------------|---------|--------------------------------|--------------------|--------|---------------------------|
|     | c:\pw_work\pwidot\tariqfm\d0251703\DistStd.dgn |                              | DRAWN -    | REVISED - R. MIRS 12-11-97                                  | STATE OF ILLINOIS |             |                              |         | 1261                           | 530-RS-5           | LAKE   | 25 23                     |
|     | PLOT SCALE = 100.0000 ' / in.                  |                              | CHECKED -  | REVISED -T. RAMMACHER 02-02-99 DEPARTMENT OF TRANSPORTATION | INFORMATION SIGN  |             |                              |         |                                | CONTRACT NO. 60N41 |        |                           |
|     |                                                | PLOT DATE = 3/27/2013 DATE - |            | REVISED - C. JUCIUS 01-31-07                                |                   | SCALE: NONE | SHEET NO. 1 OF 1 SHEETS STA. | TO STA. | FED. ROAD DIST. NO. 1 ILLINOIS |                    |        |                           |