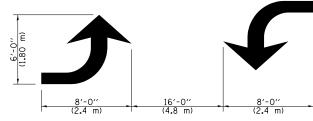

LANE LINE EXTENSIONS

8 4" (100) SOLID (WHITE) 9 12" (300) DIAGONAL (WHITE)

10 6" (150) SOLID (WHITE)

12 8" (200) SOLID (WHITE)

13 4" (100) PARKING WHITE

11 24" (600) STOP BAR (WHITE)

REVERSE FOR RIGHT ARROW AREA = 15.6 SQ. FT.  $(1.47 \text{ m}^2)$ (WHITE)