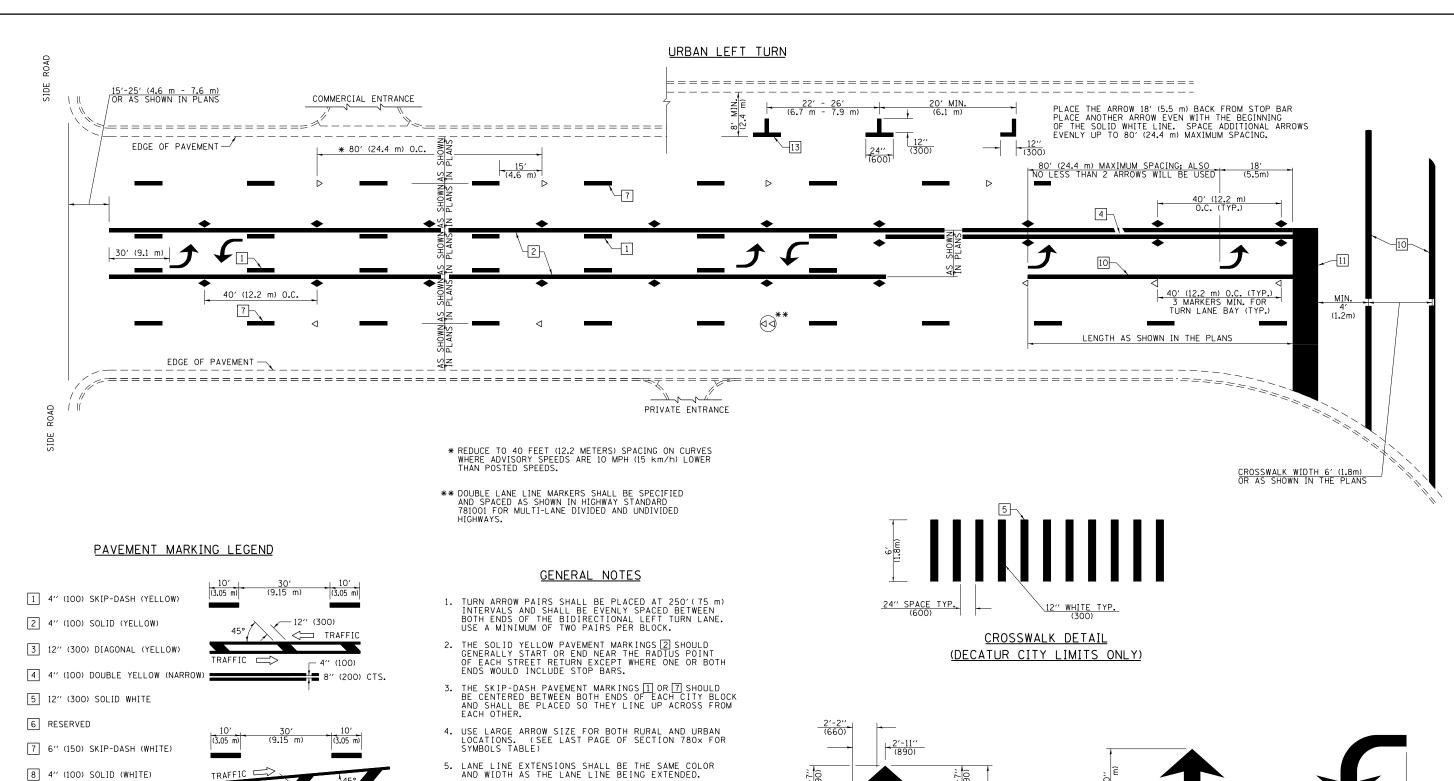

LANE LINE EXTENSIONS

8 4" (100) SOLID (WHITE) 9 12" (300) DIAGONAL (WHITE)

10 6" (150) SOLID (WHITE)

12 8" (200) SOLID (WHITE)

13 4" (100) PARKING WHITE

11 24" (600) STOP BAR (WHITE)

REVERSE FOR RIGHT ARROW AREA = 15.6 SQ. FT.  $(1.47 \text{ m}^2)$ (WHITE)

TYPICAL DOUBLE TURN ARROWS (WHITE)

NOT TO SCALE Note: All dimensions are in INCHES

• F.A.P. RTE. 712, F.A.U. RTE. 7464

|    | DISTRICT  | 7 | DETAIL      | NO. | 78000001  |
|----|-----------|---|-------------|-----|-----------|
| ٦. | D.0111101 | • | D = 17 (1 = |     | , 000000. |