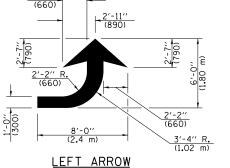

LANE LINE EXTENSIONS

8 4" (100) SOLID (WHITE) 9 12" (300) DIAGONAL (WHITE)

10 6" (150) SOLID (WHITE)

12 8" (200) SOLID (WHITE)

13 4" (100) PARKING WHITE

11 24" (600) STOP BAR (WHITE)

REVERSE FOR RIGHT ARROW AREA = 15.6 SQ. FT.  $(1.47 \text{ m}^2)$ (WHITE)