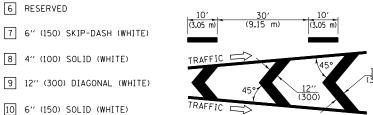

## PAVEMENT MARKINGS AT RAILROAD-HIGHWAY GRADE CROSSING



#### PAVEMENT MARKING LEGEND











## RAILROAD CROSSING WITH INTERCONNECT ONLY



## RAILROAD CROSSING WITH INTERCONNECT AND PRE-SIGNALS



# **GENERAL NOTES**

- SUPPLEMENTAL PAVEMENT MARKINGS TO BE INSTALLED ONLY ON APPROACHES TO INTERSECTIONS CONTROLLED BY TRAFFIC SIGNALS WHICH ARE INTERCONNECTED WITH THE RAILROAD WARNING SIGNALS.
- 2. EXTEND PAVEMENT MARKINGS TO THE INTERSECTION ONLY WHERE NEAR-SIDE TRAFFIC SIGNALS ARE USED.
- 3. WHERE THE ANGLE BETWEEN THE DIAGONAL PAVEMENT MARKINGS AND THE TRACK WOULD BE LESS THAN 20°, THE PAVEMENT MARKINGS SHOULD BE PLACED IN THE OPPOSITE DIRECTION FROM THAT SHOWN.

#### SUPPLEMENTAL PAVEMENT MARKING TREATMENT FOR RAILROAD-HIGHWAY GRADE CROSSING

NOT TO SCALE
Note: All dimensions are in INCHES
(millimeters) unless otherwise shown.

# • F.A.P. RTE. 712, F.A.U. RTE. 7464

# DIS