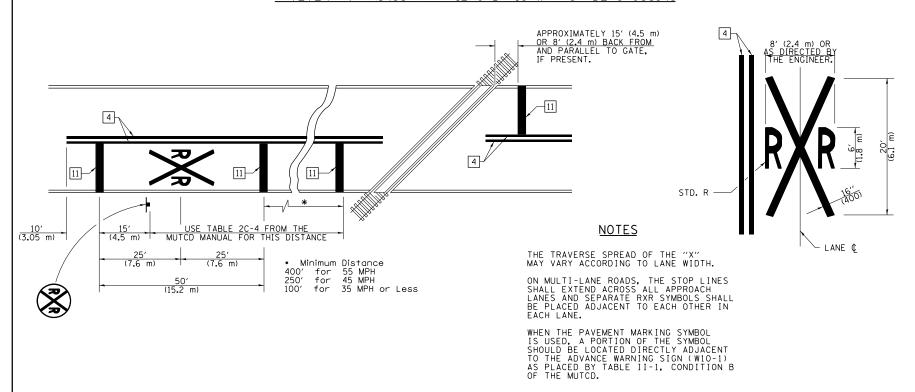

## PAVEMENT MARKINGS AT RAILROAD-HIGHWAY GRADE CROSSING

# **GENERAL NOTES**

- SUPPLEMENTAL PAVEMENT MARKINGS TO BE INSTALLED ONLY ON APPROACHES TO INTERSECTIONS CONTROLLED BY TRAFFIC SIGNALS WHICH ARE INTERCONNECTED WITH THE RAILROAD WARNING SIGNALS.
- 2. EXTEND PAVEMENT MARKINGS TO THE INTERSECTION ONLY WHERE NEAR-SIDE TRAFFIC SIGNALS ARE USED.
- 3. WHERE THE ANGLE BETWEEN THE DIAGONAL PAVEMENT MARKINGS AND THE TRACK WOULD BE LESS THAN 20°, THE PAVEMENT MARKINGS SHOULD BE PLACED IN THE OPPOSITE DIRECTION FROM THAT SHOWN.

#### SUPPLEMENTAL PAVEMENT MARKING TREATMENT FOR RAILROAD-HIGHWAY GRADE CROSSING

NOT TO SCALE
Note: All dimensions are in INCHES
(millimeters) unless otherwise shown.