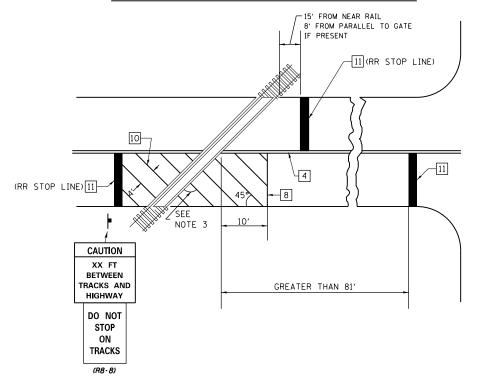

## RAILROAD CROSSING WITH INTERCONNECT ONLY

# **GENERAL NOTES**

- SUPPLEMENTAL PAVEMENT MARKINGS TO BE INSTALLED ONLY ON APPROACHES TO INTERSECTIONS CONTROLLED BY TRAFFIC SIGNALS WHICH ARE INTERCONNECTED WITH THE RAILROAD WARNING SIGNALS.
- 2. EXTEND PAVEMENT MARKINGS TO THE INTERSECTION ONLY WHERE NEAR-SIDE TRAFFIC SIGNALS ARE USED.
- 3. WHERE THE ANGLE BETWEEN THE DIAGONAL PAVEMENT MARKINGS AND THE TRACK WOULD BE LESS THAN 20°, THE PAVEMENT MARKINGS SHOULD BE PLACED IN THE OPPOSITE DIRECTION FROM THAT SHOWN.

#### SUPPLEMENTAL PAVEMENT MARKING TREATMENT FOR RAILROAD-HIGHWAY GRADE CROSSING

NOT TO SCALE
Note: All dimensions are in INCHES
(millimeters) unless otherwise shown.