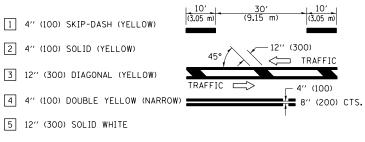

## PAVEMENT MARKINGS AT RAILROAD-HIGHWAY GRADE CROSSING



#### PAVEMENT MARKING LEGEND











## RAILROAD CROSSING WITH INTERCONNECT ONLY



## RAILROAD CROSSING WITH INTERCONNECT AND PRE-SIGNALS



# **GENERAL NOTES**

- SUPPLEMENTAL PAVEMENT MARKINGS TO BE INSTALLED ONLY ON APPROACHES TO INTERSECTIONS CONTROLLED BY TRAFFIC SIGNALS WHICH ARE INTERCONNECTED WITH THE RAILROAD WARNING SIGNALS.
- 2. EXTEND PAVEMENT MARKINGS TO THE INTERSECTION ONLY WHERE NEAR-SIDE TRAFFIC SIGNALS ARE USED.
- 3. WHERE THE ANGLE BETWEEN THE DIAGONAL PAVEMENT MARKINGS AND THE TRACK WOULD BE LESS THAN 20°, THE PAVEMENT MARKINGS SHOULD BE PLACED IN THE OPPOSITE DIRECTION FROM THAT SHOWN.

#### SUPPLEMENTAL PAVEMENT MARKING TREATMENT FOR RAILROAD-HIGHWAY GRADE CROSSING

NOT TO SCALE
Note: All dimensions are in INCHES
(millimeters) unless otherwise shown.

# • F.A.P. RTE. 712, F.A.U. RTE. 7464

# D