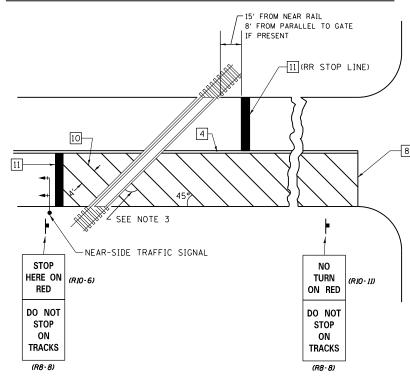

## RAILROAD CROSSING WITH INTERCONNECT AND PRE-SIGNALS

# **GENERAL NOTES**

- SUPPLEMENTAL PAVEMENT MARKINGS TO BE INSTALLED ONLY ON APPROACHES TO INTERSECTIONS CONTROLLED BY TRAFFIC SIGNALS WHICH ARE INTERCONNECTED WITH THE RAILROAD WARNING SIGNALS.
- 2. EXTEND PAVEMENT MARKINGS TO THE INTERSECTION ONLY WHERE NEAR-SIDE TRAFFIC SIGNALS ARE USED.
- 3. WHERE THE ANGLE BETWEEN THE DIAGONAL PAVEMENT MARKINGS AND THE TRACK WOULD BE LESS THAN 20°, THE PAVEMENT MARKINGS SHOULD BE PLACED IN THE OPPOSITE DIRECTION FROM THAT SHOWN.

#### SUPPLEMENTAL PAVEMENT MARKING TREATMENT FOR RAILROAD-HIGHWAY GRADE CROSSING

NOT TO SCALE
Note: All dimensions are in INCHES
(millimeters) unless otherwise shown.