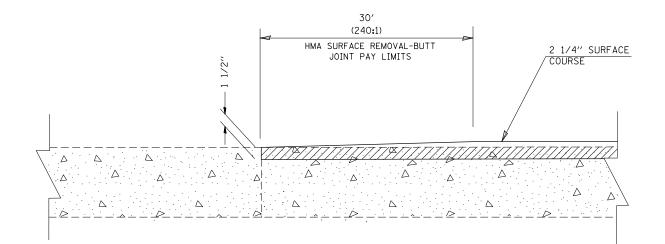

## S.N. 042-0011, 0005, 0010 BRIDGE TRANSITION DETAIL

THE INTENT IS TO NOT MILL INTO THE WATERPROOF MEMBRANE SYSTEM OR THE EXPANSION JOINTS ON STRUCTURES 042-0005 AND 042-0010. NO ADDITIONAL DEAD LOAD CAN BE ADDED TO STRUCTURE 042-0011.





| FILE NAME =                                                    | USER NAME = conoverpj        | DESIGNED - | REVISED - |                              |               |                              |         | F.A.P.                                        | SECTION     | COUNTY TOTAL SHEET |
|----------------------------------------------------------------|------------------------------|------------|-----------|------------------------------|---------------|------------------------------|---------|-----------------------------------------------|-------------|--------------------|
| c:\pw_work\pwidot\conoverpj\d0280257\d876f24-sht-details.dgn D |                              | DRAWN -    | REVISED - | STATE OF ILLINOIS            | JOINT DETAILS |                              |         |