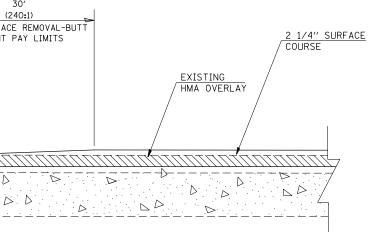

| DRAWN -    | REVISED - | STATE OF ILLINOIS            | JOINT DETAILS |                              |         | 304                                           | (6,4,2)RS-3 | JERSEY 52 50       |
|                                                                | PLOT SCALE = 100.0000 '/ in. | CHECKED -  | REVISED - | DEPARTMENT OF TRANSPORTATION |               |                              |         |                                               |             | CONTRACT NO. 76F24 |
|                                                                | PLOT DATE = 3/22/2013        | DATE -     | REVISED - | Ş                            | SCALE:        | SHEET NO. 2 OF 2 SHEETS STA. | TO STA. | FED. ROAD DIST. NO. ILLINOIS FED. AID PROJECT |             |                    |



## MAINLINE BUTT JOINT DETAIL BEGINING & ENDING OF PROJECT