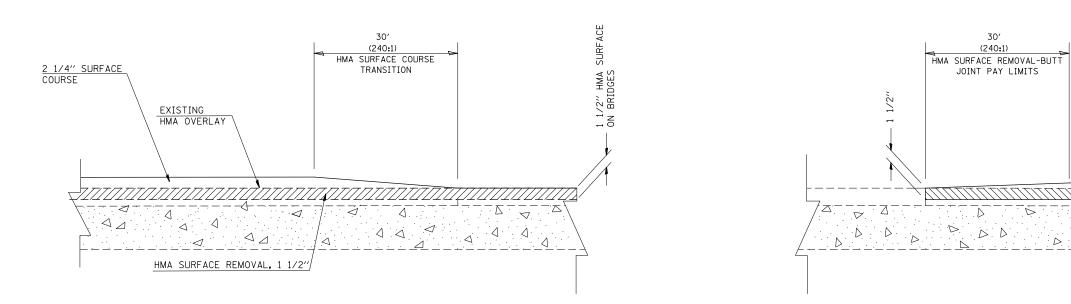

## S.N. 042-0011, 0005, 0010 BRIDGE TRANSITION DETAIL

THE INTENT IS TO NOT MILL INTO THE WATERPROOF MEMBRANE SYSTEM OR THE EXPANSION JOINTS ON STRUCTURES 042-0005 AND 042-0010. NO ADDITIONAL DEAD LOAD CAN BE ADDED TO STRUCTURE 042-0011.