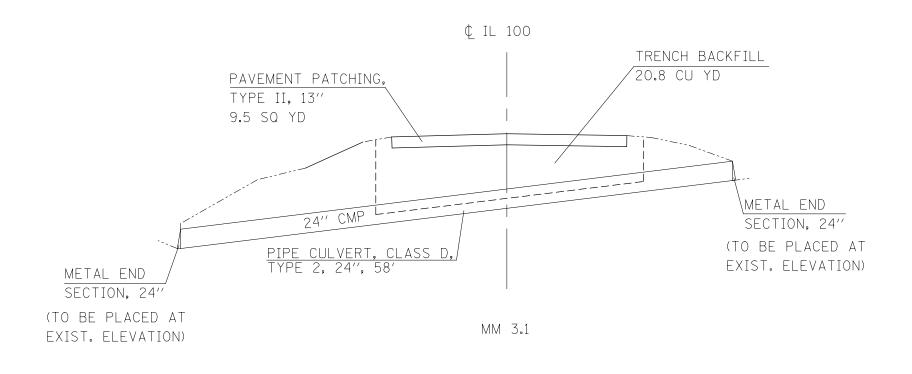

THE COST OF THE CONNECTING BANDS WILL BE INCLUDED IN THE CULVERT PAY ITEMS.

| FILE NAME =                             | USER NAME = conoverpJ         | DESIGNED - | REVISED - | STATE OF ILLINOIS DEPARTMENT OF TRANSPORTATION | CULVERT REPLACEMENT DETAILS |                         |      | F.A.P.  | SECTION                                         | ,           | COUNTY S           | TOTAL SHEET |       |
|-----------------------------------------|-------------------------------|------------|-----------|------------------------------------------------|-----------------------------|-------------------------|------|---------|-------------------------------------------------|-------------|--------------------|-------------|-------|
| c:\pw_work\pwidot\conoverpj\d0280257\d8 | 76f24-sht-details.dgn         | DRAWN -    | REVISED - |                                                | MAN 2.1                     |                         |      |         | 304                                             | (6,4,2)RS-3 | 5                  | JERSEY      | 52 52 |
|                                         | PLOT SCALE = 100.00000 '/ in. | CHECKED -  | REVISED - |                                                | IVIIVI 5.1                  |                         |      |         |                                                 |             | CONTRACT NO. 76F24 |             |       |
|                                         | PLOT DATE = 3/22/2013         | DATE -     | REVISED - |                                                | SCALE:                      | SHEET NO. 2 OF 2 SHEETS | STA. | TO STA. | FED. ROAD DIST. NO.   ILLINOIS FED. AID PROJECT |             |                    |             |       |
|                                         |                               | •          | •         |                                                |                             |                         |      |         |                                                 |             |                    |             |       |