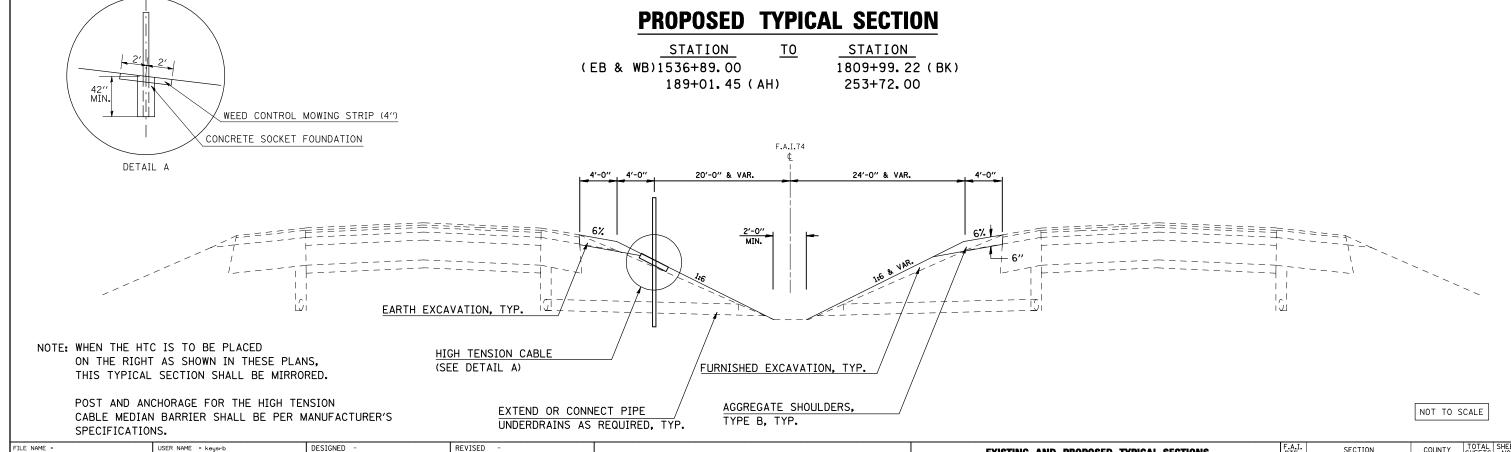

## **EXISTING TYPICAL SECTION** STATION STATION (EB & WB)1536+89.00 1809+99.22 (BK) 189+01.45 (AH) 253+72.00 F.A.I.74 24'-0" & VAR. 24'-0" & VAR. 2'-0'' & VAR. -HMA SHOULDERS, TYP. NOT TO SCALE 4" PIPE UNDERDRAIN -AGG. SHOULDERS, TYP. WITH CONCRETE HEADWALL, TYP. PROPOSED TYPICAL SECTION STATION STATION <u>T0</u>