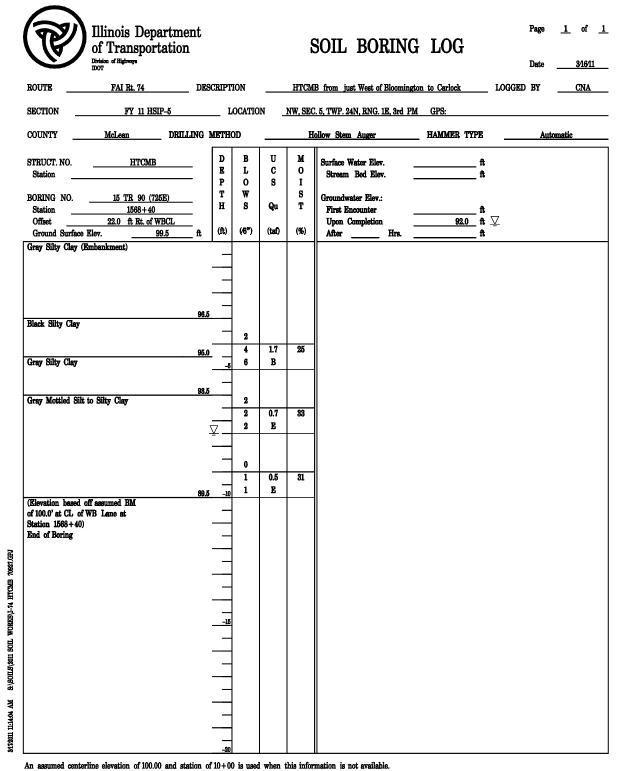

An assumed centerline elevation of 100.00 and station of 10+00 is used when this i The Unconfined Compressive Strength (UCS) Failure Mode is indicated by (B-Bulge, The SPT (N Value) is the sum of the last two blow values in each sampling zone

An assumed centerline elevation of 100.00 and station of 10+00 is used when this information is not available. The Unconfined Compressive Strength (UCS) Failure Mode is indicated by (B-Bulge, S-Shear, P-Penetrometer) The SPT (N Value) is the sum of the last two blow values in each sampling zone (AASHTO T206)