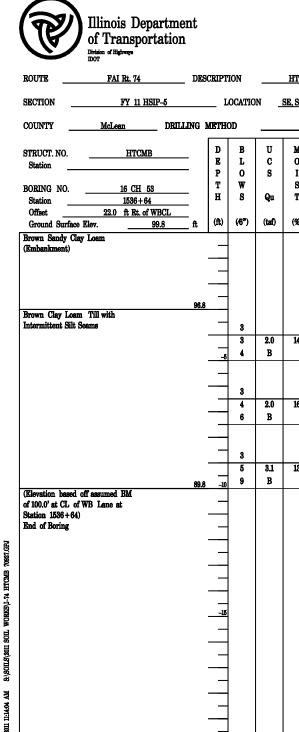

An assumed centerline elevation of 100.00 and station of 10+00 is used when this i The Unconfined Compressive Strength (UCS) Failure Mode is indicated by (B-Bulge, The SPT (N Value) is the sum of the last two blow values in each sampling zone

An assumed centerline elevation of 100.00 and station of 10+00 is used when this information is not available. The Unconfined Compressive Strength (UCS) Failure Mode is indicated by (B-Bulge, S-Shear, P-Penetrometer) The SPT (N Value) is the sum of the last two blow values in each sampling zone (AASHTO T206)