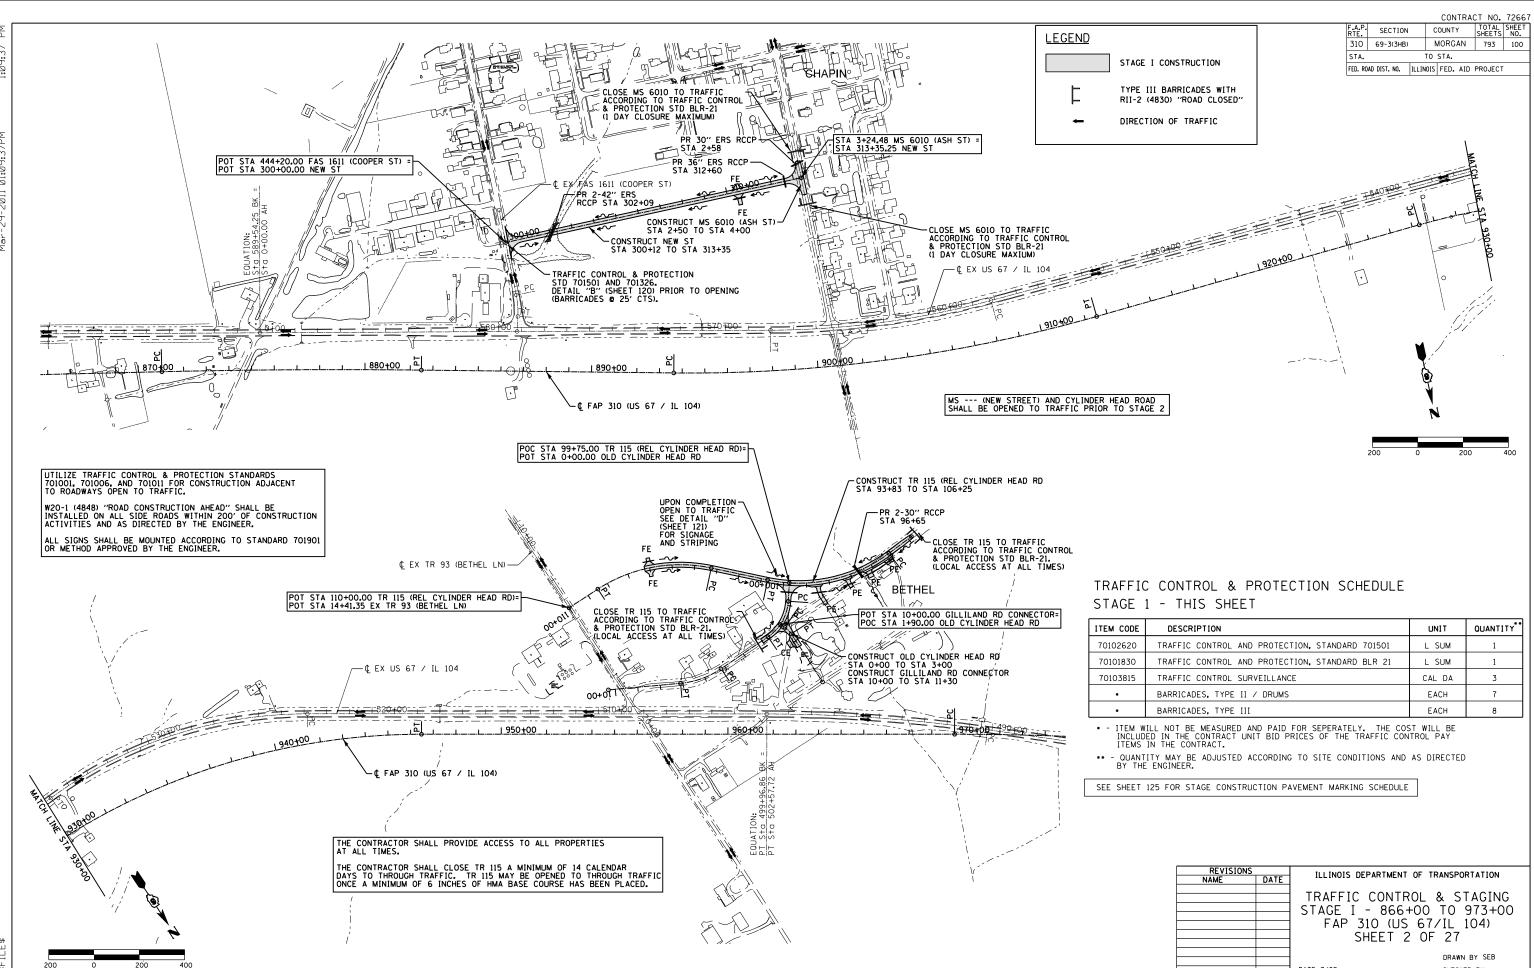

| CODE | DESCRIPTION                                     | UNIT   | QUANTITY |
|------|-------------------------------------------------|--------|----------|
| 2620 | TRAFFIC CONTROL AND PROTECTION, STANDARD 701501 | L SUM  | 1        |
| 1830 | TRAFFIC CONTROL AND PROTECTION, STANDARD BLR 21 | L SUM  | 1        |
| 3815 | TRAFFIC CONTROL SURVEILLANCE                    | CAL DA | 3        |
| •    | BARRICADES, TYPE II / DRUMS                     | EACH   | 7        |
| ,    | BARRICADES, TYPE III                            | EACH   | 8        |
|      |                                                 |        |          |

| REVISIONS     | ILLINOIS DEPARTMENT OF TRANSPORTATION |                        |  |
|---------------|---------------------------------------|------------------------|--|
| NAME DATE     | _                                     |                        |  |
|               |                                       | N & STAGING            |  |
|               | STAGE I - 866+00 TO 973+00            |                        |  |
|               |                                       |                        |  |
|               |                                       | FAP 310 (US 67/IL 104) |  |
|               | SHEET 2 OF 27                         |                        |  |
|               | -                                     |                        |  |
|               |                                       | DRAWN BY SEB           |  |
|               | DATE 7/09                             | CHECKED BY             |  |
| MORGAN COUNTY |                                       |                        |  |