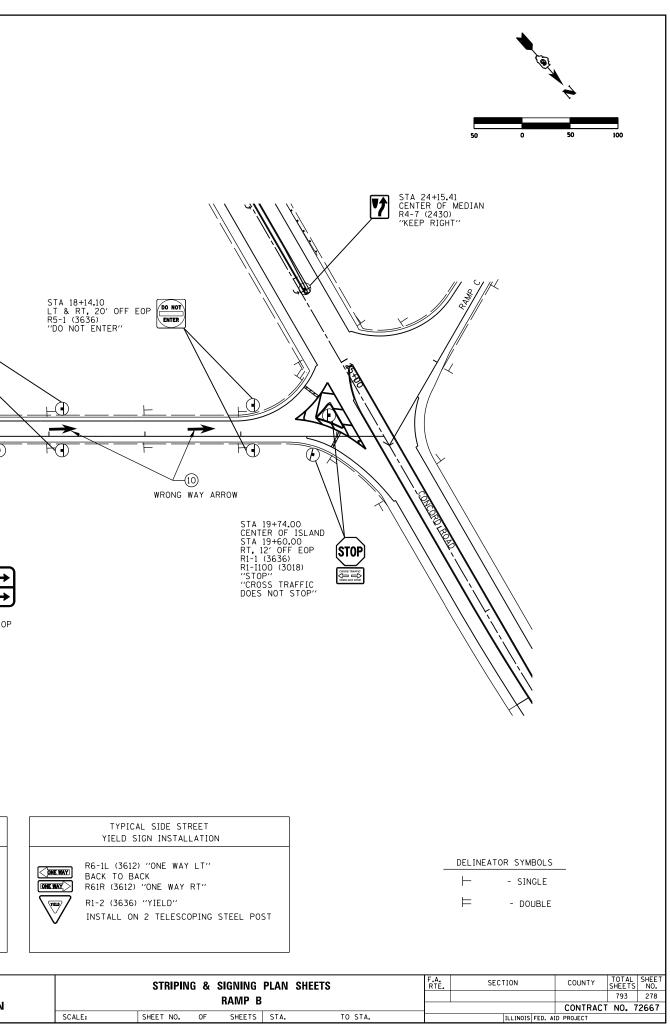

| (A)             | PR RAISED REFLECTIVE PAVEMENT MARKERS, ONE-WAY CRYSTAL                                   |
|-----------------|------------------------------------------------------------------------------------------|
| B               | PR RAISED REFLECTIVE PAVEMENT MARKERS, ONE-WAY AMBER                                     |
| õ               | PR RAISED REFLECTIVE PAVEMENT MARKERS. TWO-WAY AMBER                                     |
| (1)             | PR URETHANE PAVEMENT MARKING- LINE 5" (WHITE SKIP DASH)                                  |
| (2)             | PR URETHANE PAVEMENT MARKING- LINE 5" (YELLOW SKIP DASH)                                 |
| 3               | PR URETHANE PAVEMENT MARKING- LINE 5" ( SOLID WHITE)                                     |
| $\mathcal{L}$   |                                                                                          |
| 4               | PR URETHANE PAVEMENT MARKING- LINE 5" (SOLID YELLOW)                                     |
| 5               | PR URETHANE PAVEMENT MARKING- LINE 6" (SOLID WHITE)                                      |
| 6               | PR URETHANE PAVEMENT MARKING- LINE 8" ( SOLID WHITE)                                     |
| $\overline{7}$  | PR URETHANE PAVEMENT MARKING- LINE 12" (SOLID WHITE)                                     |
| (8)             | PR URETHANE PAVEMENT MARKING- LINE 12" (SOLID YELLOW)                                    |
| Ŏ               | PR PREFORMED PLASTIC PAVEMENT MARKING- LINE 24" (SOLID WHITE)                            |
| $\widecheck{0}$ | PR PREFORMED PLASTIC PAVEMENT MARKING- LETTERS & SYMBOLS<br>(LARGE ARROWS= 15.6 SF/EACH) |
|                 |                                                                                          |