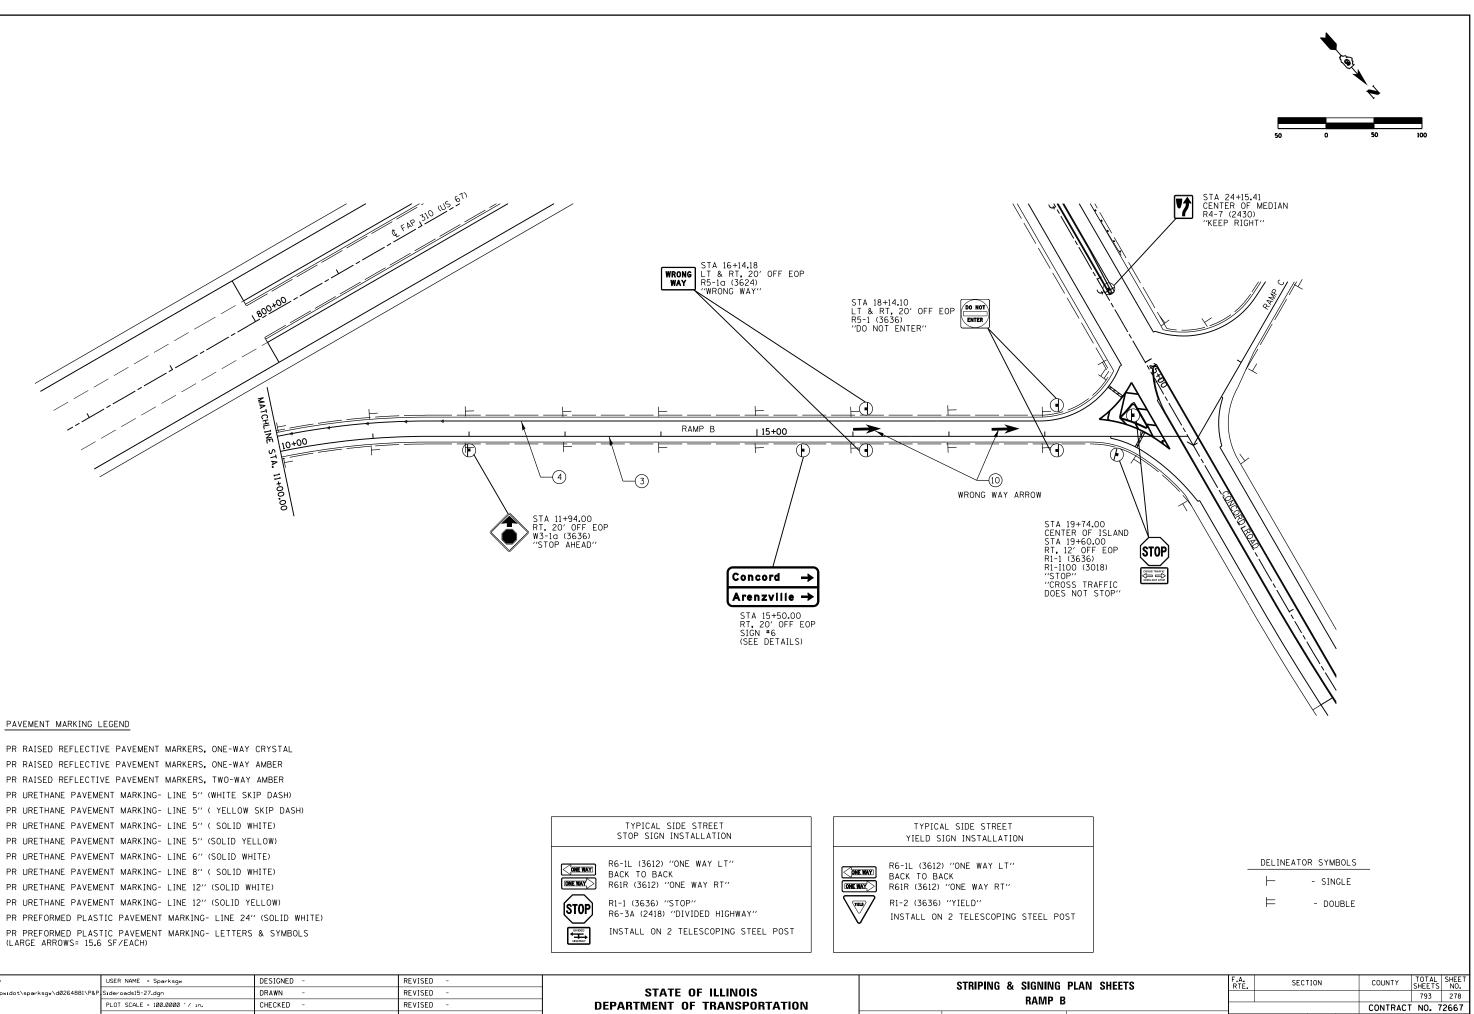

| (A)             | PR RAISED REFLECTIVE PAVEMENT MARKERS, ONE-WAY CRYSTAL                                   |
|-----------------|------------------------------------------------------------------------------------------|
| B               | PR RAISED REFLECTIVE PAVEMENT MARKERS, ONE-WAY AMBER                                     |
| õ               | PR RAISED REFLECTIVE PAVEMENT MARKERS. TWO-WAY AMBER                                     |
| (1)             | PR URETHANE PAVEMENT MARKING- LINE 5" (WHITE SKIP DASH)                                  |
| (2)             | PR URETHANE PAVEMENT MARKING- LINE 5" (YELLOW SKIP DASH)                                 |
| 3               | PR URETHANE PAVEMENT MARKING- LINE 5" ( SOLID WHITE)                                     |
| $\mathcal{L}$   |                                                                                          |
| 4               | PR URETHANE PAVEMENT MARKING- LINE 5" (SOLID YELLOW)                                     |
| 5               | PR URETHANE PAVEMENT MARKING- LINE 6" (SOLID WHITE)                                      |
| 6               | PR URETHANE PAVEMENT MARKING- LINE 8" ( SOLID WHITE)                                     |
| $\overline{7}$  | PR URETHANE PAVEMENT MARKING- LINE 12" (SOLID WHITE)                                     |
| (8)             | PR URETHANE PAVEMENT MARKING- LINE 12" (SOLID YELLOW)                                    |
| Ŏ               | PR PREFORMED PLASTIC PAVEMENT MARKING- LINE 24" (SOLID WHITE)                            |
| $\widecheck{0}$ | PR PREFORMED PLASTIC PAVEMENT MARKING- LETTERS & SYMBOLS<br>(LARGE ARROWS= 15.6 SF/EACH) |
|                 |                                                                                          |