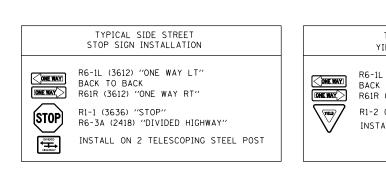

|
| 5               | PR URETHANE PAVEMENT MARKING- LINE 6" (SOLID WHITE)                                      |
| 6               | PR URETHANE PAVEMENT MARKING- LINE 8" ( SOLID WHITE)                                     |
| $\overline{7}$  | PR URETHANE PAVEMENT MARKING- LINE 12" (SOLID WHITE)                                     |
| (8)             | PR URETHANE PAVEMENT MARKING- LINE 12" (SOLID YELLOW)                                    |
| Ŏ               | PR PREFORMED PLASTIC PAVEMENT MARKING- LINE 24" (SOLID WHITE)                            |
| $\widecheck{0}$ | PR PREFORMED PLASTIC PAVEMENT MARKING- LETTERS & SYMBOLS<br>(LARGE ARROWS= 15.6 SF/EACH) |
|                 |                                                                                          |







| D |              | CONTRACT                  | NO. | 72 |  |  |  |
|---|--------------|---------------------------|-----|----|--|--|--|
| S | STA. TO STA. | ILLINOIS FED. AID PROJECT |     |    |  |  |  |
|   |              |                           |     |    |  |  |  |