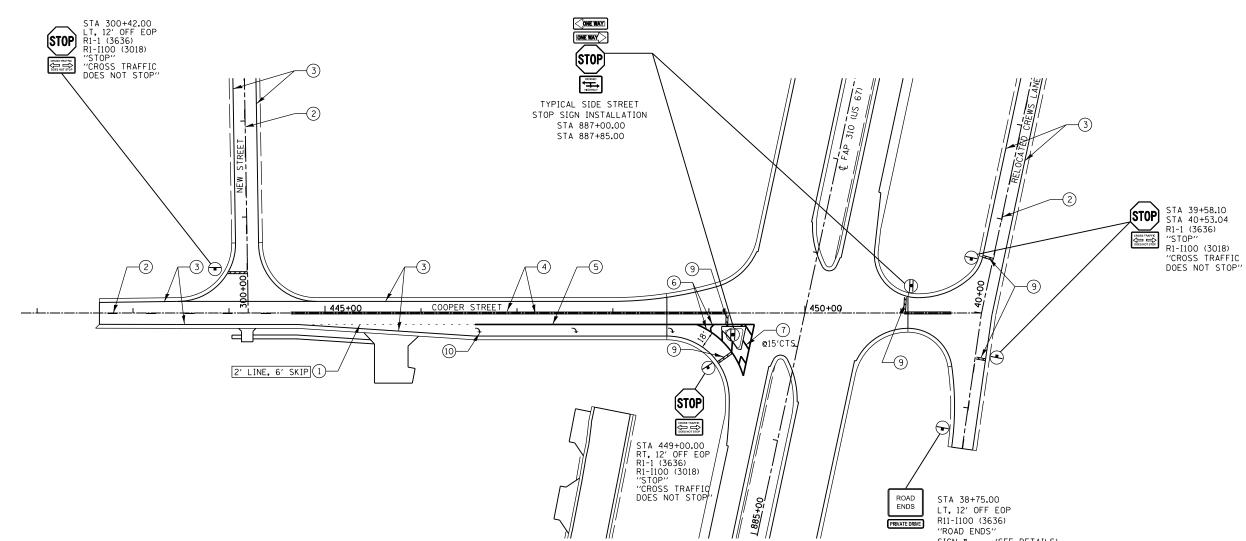

## PAVEMENT MARKING LEGEND

| A   | PR RAISED REFLECTIVE PAVEMENT MARKERS, ONE-WAY CRYSTAL                                |
|-----|---------------------------------------------------------------------------------------|
| B   | PR RAISED REFLECTIVE PAVEMENT MARKERS, ONE-WAY AMBER                                  |
| 0   | PR RAISED REFLECTIVE PAVEMENT MARKERS, TWO-WAY AMBER                                  |
| (1) | PR URETHANE PAVEMENT MARKING- LINE 5" (WHITE SKIP DASH)                               |
| 2   | PR URETHANE PAVEMENT MARKING- LINE 5" (YELLOW SKIP DASH)                              |
| 3   | PR URETHANE PAVEMENT MARKING- LINE 5" ( SOLID WHITE)                                  |
| 4   | PR URETHANE PAVEMENT MARKING- LINE 5" (SOLID YELLOW)                                  |
| 5   | PR URETHANE PAVEMENT MARKING- LINE 6" (SOLID WHITE)                                   |
| 6   | PR URETHANE PAVEMENT MARKING- LINE 8" ( SOLID WHITE)                                  |
| 7   | PR URETHANE PAVEMENT MARKING- LINE 12" (SOLID WHITE)                                  |
| 8   | PR URETHANE PAVEMENT MARKING- LINE 12" (SOLID YELLOW)                                 |
| 9   | PR PREFORMED PLASTIC PAVEMENT MARKING- LINE 24" (SOLID WHITE)                         |
| 10  | PR PREFORMED PLASTIC PAVEMENT MARKING- LETTERS & SYMBOLS (LARGE ARROWS= 15.6 SF/EACH) |

| TYPICAL SIDE STREET<br>STOP SIGN INSTALLATION                    | TYPICAL SIDE STREET<br>YIELD SIGN INSTALLATION                                 |
|------------------------------------------------------------------|--------------------------------------------------------------------------------|
| CONE WAY<br>BACK TO BACK<br>CONE WAY<br>R61R (3612) "ONE WAY RT" | R6-1L (3612) "ONE WAY LT"<br>BACK TO BACK<br>COMENNAX R61R (3612) "ONE WAY RT" |
| STOP R1-1 (3636) "STOP"   R6-3A (2418) "DIVIDED HIGHWAY"         | R1-2 (3636) "YIELD"<br>INSTALL ON 2 TELESCOPING STEEL POST                     |
| INSTALL ON 2 TELESCOPING STEEL POST                              |                                                                                |

"ROAD ENDS" SIGN # (SEE DETAILS) "PRIVATE DRIVE"