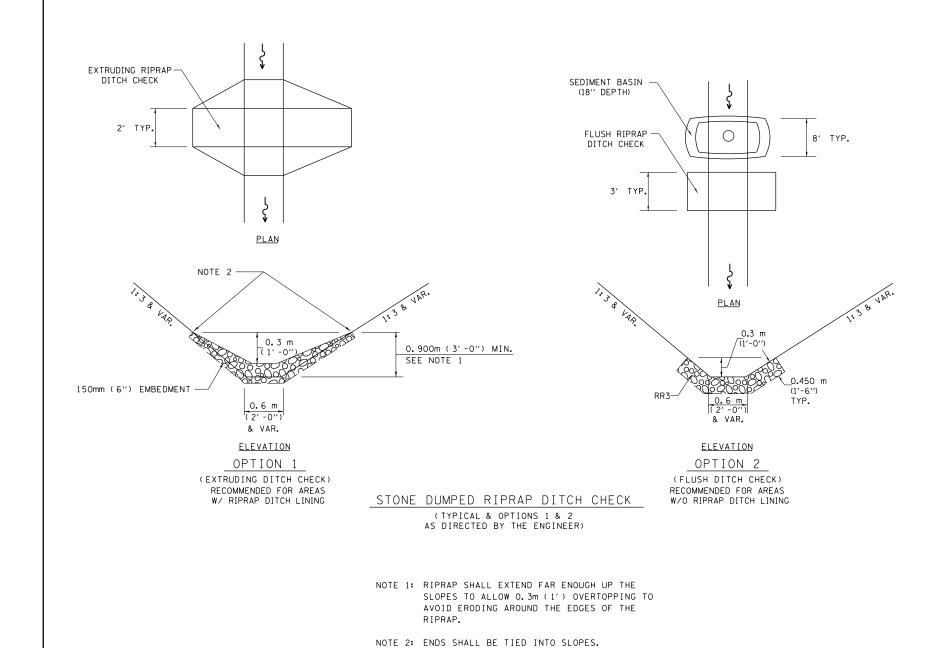

THE CONTRACTOR SHALL INSTALL DITCH CHECKS AS DIRECTED BY THE ENGINEER. IF THE ENGINEER ELECTS TO UTILIZE FLUSH RIPRAP DITCH CHECKS IN LIEU OF TEMPORARY DITCH CHECKS AS SHOWN ON THE FOLLOWING PLAN SHEETS, THE SPACING SHOULD BE DOUBLED.