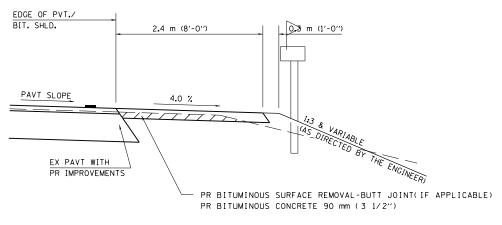

## **DETAILS OF MAILBOX TURNOUTS**

**PLAN - MAILBOX TURNOUTS** 

SECTION X-X THRU MAILBOX TURNOUT

ALSO APPLIES TO MAILBOX TURNOUTS COMBINED WITH
EX EARTH, AGGREGATE, OR BITUMINOUS PE & FE

( DETAIL APPLIES WHEN M.B. TURNOUT DOES NOT EXIST. IF EXISTING, TREAT SAME AS ENTRANCE. )

SCALE:

SECTION X-X THRU MAILBOX TURNOUT
COMBINED WITH EX BITUMINOUS CONC & PC CONC PE & CE

( DETAIL APPLIES WHEN M.B. TURNOUT DOES NOT EXIST. IF EXISTING, TREAT SAME AS ENTRANCE. )

NOTE 1 IF MORE THAN ONE MAILBOX IS PRESENT,
DIMENSION FROM CENTER OF END MAILBOX.