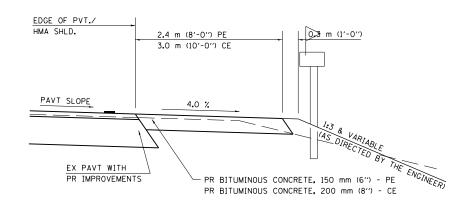

## **DETAILS OF MAILBOX TURNOUTS**

**PLAN - MAILBOX TURNOUTS** 

SECTION X-X THRU MAILBOX TURNOUT

ALSO APPLIES TO MAILBOX TURNOUTS COMBINED WITH
EX EARTH, AGGREGATE, OR BITUMINOUS PE & FE

( DETAIL APPLIES WHEN M.B. TURNOUT DOES NOT EXIST. IF EXISTING, TREAT SAME AS ENTRANCE. )

SCALE:

SECTION X-X THRU MAILBOX TURNOUT
COMBINED WITH EX BITUMINOUS CONC & PC CONC PE & CE

( DETAIL APPLIES WHEN M.B. TURNOUT DOES NOT EXIST. IF EXISTING, TREAT SAME AS ENTRANCE. )

NOTE 1 IF MORE THAN ONE MAILBOX IS PRESENT,
DIMENSION FROM CENTER OF END MAILBOX.