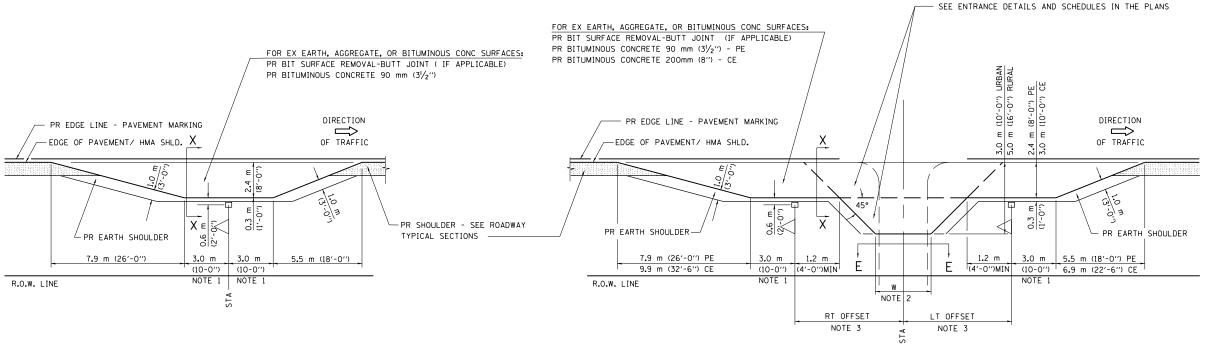

## **DETAILS OF MAILBOX TURNOUTS**

**PLAN - MAILBOX TURNOUTS** 

SECTION X-X THRU MAILBOX TURNOUT

ALSO APPLIES TO MAILBOX TURNOUTS COMBINED WITH
EX EARTH, AGGREGATE, OR BITUMINOUS PE & FE

( DETAIL APPLIES WHEN M.B. TURNOUT DOES NOT EXIST. IF EXISTING, TREAT SAME AS ENTRANCE. )

SCALE:

SECTION X-X THRU MAILBOX TURNOUT
COMBINED WITH EX BITUMINOUS CONC & PC CONC PE & CE

( DETAIL APPLIES WHEN M.B. TURNOUT DOES NOT EXIST. IF EXISTING, TREAT SAME AS ENTRANCE. )

NOTE 1 IF MORE THAN ONE MAILBOX IS PRESENT,
DIMENSION FROM CENTER OF END MAILBOX.

NOTE 2 FOR ENTRANCE LAYOUT DIMENSIONS AND SECTIONS A-A & E-E REFER TO THE SCHEDULES IN THE PLANS.

NOTE 3 BOTH LT OR RT OFFSETS FOR MAILBOX SHOWN
USE OFFSET DIMENSION PER SCHEDULE AND
REFER TO LAYOUT SHOWN ON THE PLAN.

ALL DIMENSIONS ARE IN MILLIMETERS ( INCHES )

| FILE NAME =                             | USER NAME = Sparksgw               | DESIGNED | - | REVISED | - | ı |
|-----------------------------------------|------------------------------------|----------|---|---------|---|---|
| c:\pw_work\pwidot\sparksgw\d0255647\D67 | 2E29-sht-details.dgn               | DRAWN    | - | REVISED | - | l |
|                                         | PLOT SCALE = 40.0000 '/ in.        | CHECKED  | - | REVISED | - | l |
|                                         | PLOT DATE = Mar-24-2011 09:10:12AM | DATE     | - | REVISED | - | ı |