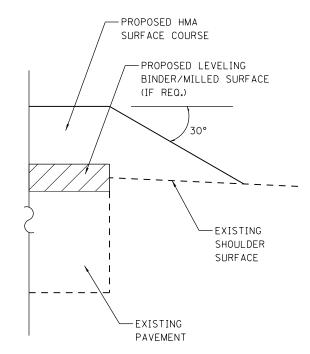

SAFETY EDGE AT EDGE OF EXISTING PAVEMENT

SAFETY EDGE AT EDGE OF EXISTING SAFETY SHOULDER

|  | ILE NAME =                | USER NAME = Sparksgw | DESIGNED - | REVISED - |                              |  | SAFFTV FI | DGE DETAILS |         | F.A.                      | SECTION | COUNTY   | TOTAL | SHEET |
|--|---------------------------|----------------------|------------|-----------|------------------------------|--|-----------|-------------|---------|---------------------------|---------|----------|-------|-------|
|  | TEST SCREET - TOODS / IN. |                      | DRAWN -    |           | STATE OF ILLINOIS            |  |           |             | 572     | 3RS-4                     | MASON   | 38       |       |       |
|  |                           |                      | CHECKED -  |           | DEPARTMENT OF TRANSPORTATION |  |           |             |         |                           |         | CONTRACT | NO.   | 72E32 |
|  |                           |                      | DATE -     | REVISED - |                              |  |           | SHEETS STA. | TO STA. | ILLINOIS FED. AID PROJECT |         |          |       |       |