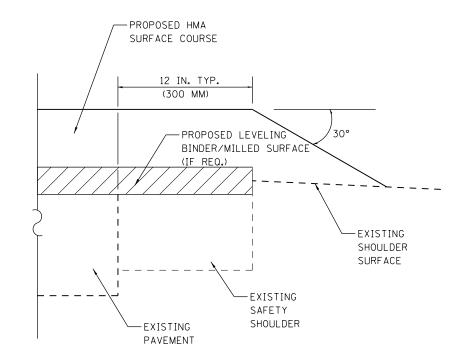

SAFETY EDGE AT EDGE OF EXISTING PAVEMENT

SAFETY EDGE AT EDGE OF EXISTING SAFETY SHOULDER

|  | ILE NAME =                | USER NAME = Sparksgw | DESIGNED - | REVISED - |                              |  | SAFFTV FI | DGE DETAILS |         | F.A.                      | SECTION | COUNTY   | TOTAL | SHEET |
|--|---------------------------|----------------------|------------|-----------|------------------------------|--|-----------|-------------|---------|---------------------------|---------|----------|-------|-------|
|  | TEST SCREET - TOODS / IN. |                      | DRAWN -    |           | STATE OF ILLINOIS            |  |           |             | 572     | 3RS-4                     | MASON   | 38       |       |       |
|  |                           |                      | CHECKED -  |           | DEPARTMENT OF TRANSPORTATION |  |           |             |         |                           |         | CONTRACT | NO.   | 72E32 |
|  |                           |                      | DATE -     | REVISED - |                              |  |           | SHEETS STA. | TO STA. | ILLINOIS FED. AID PROJECT |         |          |       |       |