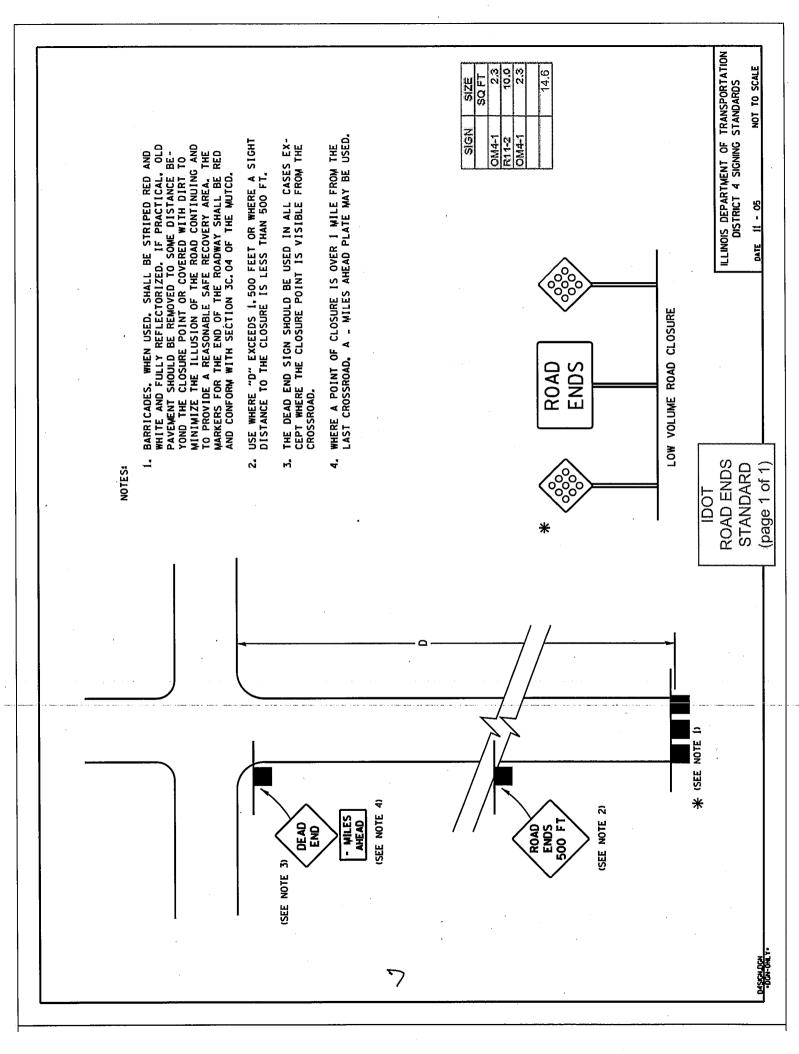

This project consists of sign modernization for various local agencies throughout Tazewell and Peoria counties.

2. The undersigned bidder will furnish all labor, material and equipment to complete the above described project in a good and workmanlike manner as provided in the contract documents provided by the Department of Transportation. This proposal will become part of the contract and the terms and conditions contained in the contract documents shall govern performance and payments.