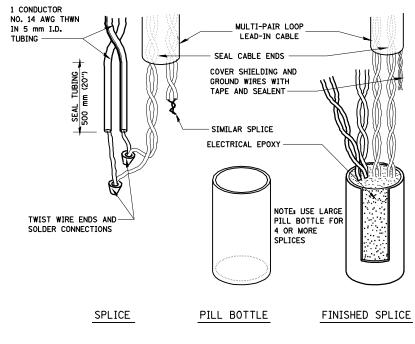

BOTTLE SPLICE DETAIL

| Γ   | ILE NAME =                              | USER NAME = laughlinrl             | DESIGNED - | REVISED - |                              |             | TRAFFIC SIGNAL DETECTOR LOOP DETAILS |    |        |      | OOP DETAILS        | F.A.P.   | SECTION            | COUNTY      | TOTAL SHEET<br>SHEETS NO. |
|-----|-----------------------------------------|------------------------------------|------------|-----------|------------------------------|-------------|--------------------------------------|----|--------|------|--------------------|----------|--------------------|-------------|---------------------------|
| - 1 | ::\pw_work\PWIDOT\LAUGHLINRL\d0144500\D | 72C00-sht-ts.dgn                   | DRAWN -    | REVISED - | STATE OF ILLINOIS            |             |                                      |    |        | 666  | SPZ(RS-5),26CS(RS) | SANGAMON |                    |             |                           |
| - 1 |                                         | PLOT SCALE = 40.0000 '/ IN.        | CHECKED -  | REVISED - | DEPARTMENT OF TRANSPORTATION | BUSINESS 55 |                                      |    |        |      | '''                |          | CONTRACT NO. 72C00 |             |                           |
| - 1 |                                         | PLOT DATE = Jun-05-2009 01:03:54PM | DATE -     | REVISED - |                              | SCALE:      | SHEET NO.                            | OF | SHEETS | STA. | TO STA.            |          | ILLINOIS FED.      | AID PROJECT |                           |