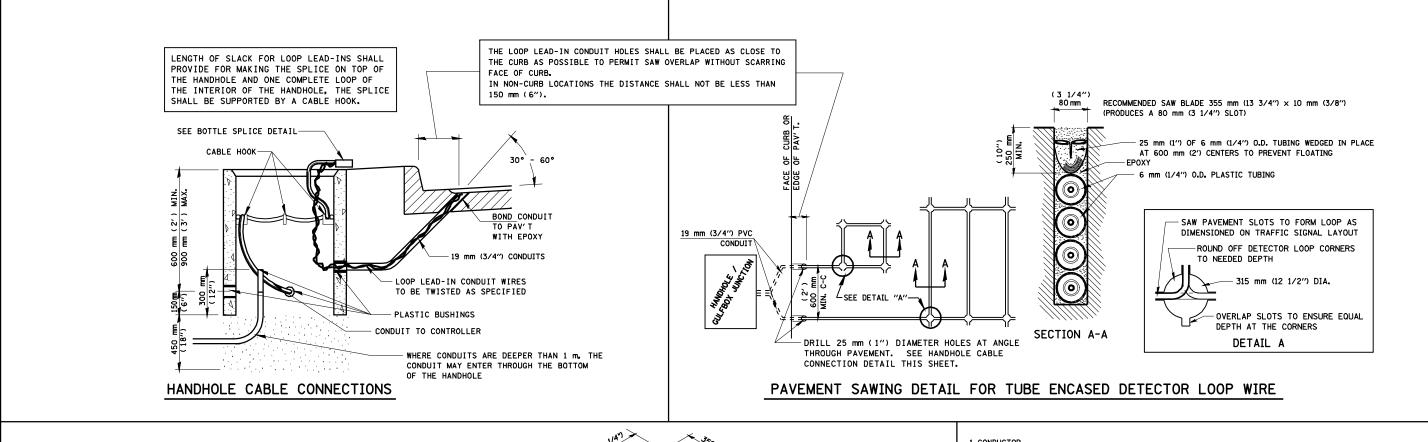

BOTTLE SPLICE DETAIL

| Γ   | ILE NAME =                              | USER NAME = laughlinrl             | DESIGNED - | REVISED - |                              |             | TRAFFIC SIGNAL DETECTOR LOOP DETAILS |    |        |      | OOP DETAILS        | F.A.P.   | SECTION            | COUNTY      | TOTAL SHEET<br>SHEETS NO. |
|-----|-----------------------------------------|------------------------------------|------------|-----------|------------------------------|-------------|--------------------------------------|----|--------|------|--------------------|----------|--------------------|-------------|---------------------------|
| - 1 | ::\pw_work\PWIDOT\LAUGHLINRL\d0144500\D | 72C00-sht-ts.dgn                   | DRAWN -    | REVISED - | STATE OF ILLINOIS            |