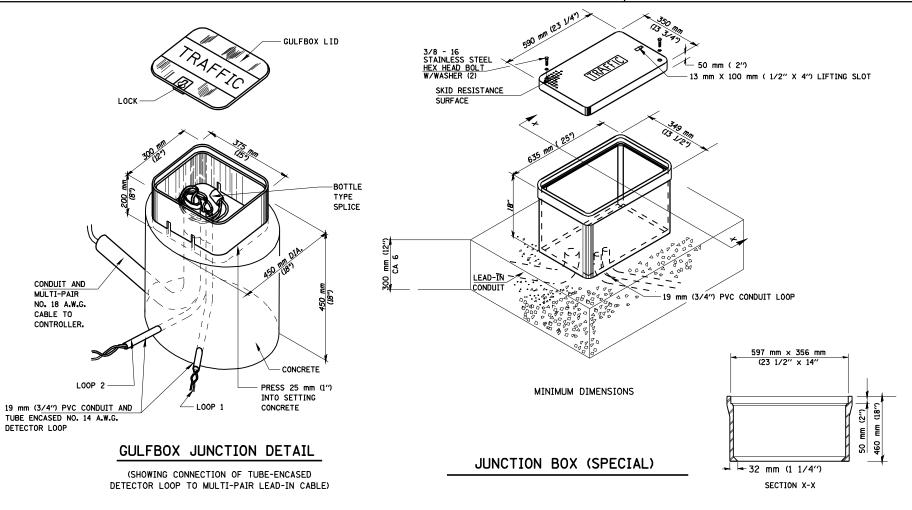

BOTTLE SPLICE DETAIL

| Γ   | ILE NAME =                              | USER NAME = laughlinrl             | DESIGNED - | REVISED - |                              |             | TRAFFIC SIGNAL DETECTOR LOOP DETAILS |    |        |      | OOP DETAILS        | F.A.P.   | SECTION            | COUNTY      | TOTAL SHEET<br>SHEETS NO. |
|-----|-----------------------------------------|------------------------------------|------------|-----------|------------------------------|-------------|--------------------------------------|----|--------|------|--------------------|----------|--------------------|-------------|---------------------------|
| - 1 | ::\pw_work\PWIDOT\LAUGHLINRL\d0144500\D | 72C00-sht-ts.dgn                   | DRAWN -    | REVISED - | STATE OF ILLINOIS            |