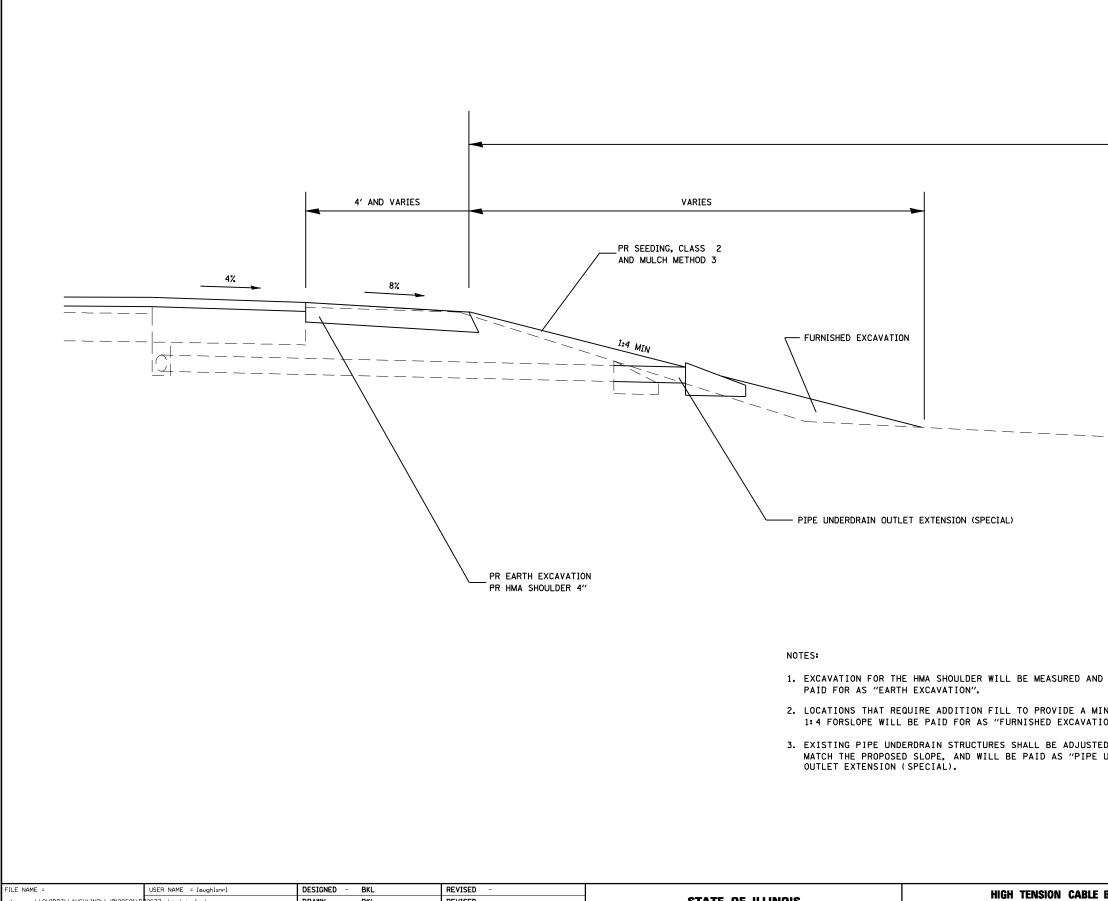

REVISED

REVISED

STATE OF ILLINOIS

**DEPARTMENT OF TRANSPORTATION** 

SCALE: N.A.

SHEET NO. OF SHEETS STA.

|                    | 72             | •    |       | +   | SANGAMON<br>CONTRACT | 100<br>NO. 7    | 32<br>2C77 |
|--------------------|----------------|------|-------|-----|----------------------|-----------------|------------|
| BARRIER DETAIL     | F.A.I.<br>RTE. | SECT | ION   | -   |                      | TOTAL<br>SHEETS |            |
|                    |                |      |       |     |                      | TOTAL           | SHEET      |
|                    |                |      |       |     |                      |                 |            |
|                    |                |      | ΝΟΤ Ί | 0   | SCALE                |                 |            |
|                    |                |      | NOT - | - ^ | CO.41 5              |                 |            |
|                    |                |      |       |     |                      |                 |            |
|                    |                |      |       |     |                      |                 |            |
|                    |                |      |       |     |                      |                 |            |
| D TO<br>UNDERDRAIN |                |      |       |     |                      |                 |            |
| DN''.              |                |      |       |     |                      |                 |            |
| NIMUM              |                |      |       |     |                      |                 |            |
|                    |                |      |       |     |                      |                 |            |
|                    |                |      |       |     |                      |                 |            |
|                    |                |      |       |     |                      |                 |            |
|                    |                |      |       |     |                      |                 |            |
|                    |                |      |       |     |                      |                 |            |
|                    |                |      |       |     |                      |                 |            |
|                    |                |      |       |     |                      |                 |            |
|                    |                |      |       |     |                      |                 |            |
|                    |                |      |       |     |                      |                 |            |
|                    |                |      |       |     |                      |                 |            |
|                    |                |      |       |     |                      |                 |            |
|                    |                |      | I     |     |                      |                 |            |
|                    |                |      |       |     |                      |                 |            |
|                    |                |      |       |     |                      |                 | -          |
|                    |                |      |       |     |                      |                 |            |
|                    |                |      | I     |     |                      |                 |            |
|                    |                |      |       |     |                      |                 |            |
|                    |                |      |       |     |                      |                 |            |
|                    |                |      |       |     |                      |                 |            |
|                    |                |      |       |     |                      |                 |            |
|                    |                |      |       |     |                      |                 |            |
|                    |                |      |       |     |                      |                 |            |
|                    |                |      |       |     |                      |                 |            |
|                    |                |      |       |     |                      |                 |            |
|                    |                |      |       |     |                      |                 |            |
|                    |                |      |       |     |                      |                 |            |
|                    |                |      |       |     |                      |                 |            |
|                    |                |      |       |     |                      |                 |            |
|                    |                |      |       |     |                      |                 |            |
|                    |                |      |       | -   |                      |                 |            |
|                    |                |      |       |     |                      |                 |            |
|                    |                |      |       |     |                      |                 |            |
|                    |                |      |       |     |                      |                 |            |
|                    |                |      |       |     |                      |                 |            |
|                    |                |      | ¢     | I-  | 72                   |                 |            |
|                    |                |      |       |     |                      |                 |            |
|                    |                |      |       |     |                      |                 |            |
|                    |                |      |       |     |                      |                 |            |