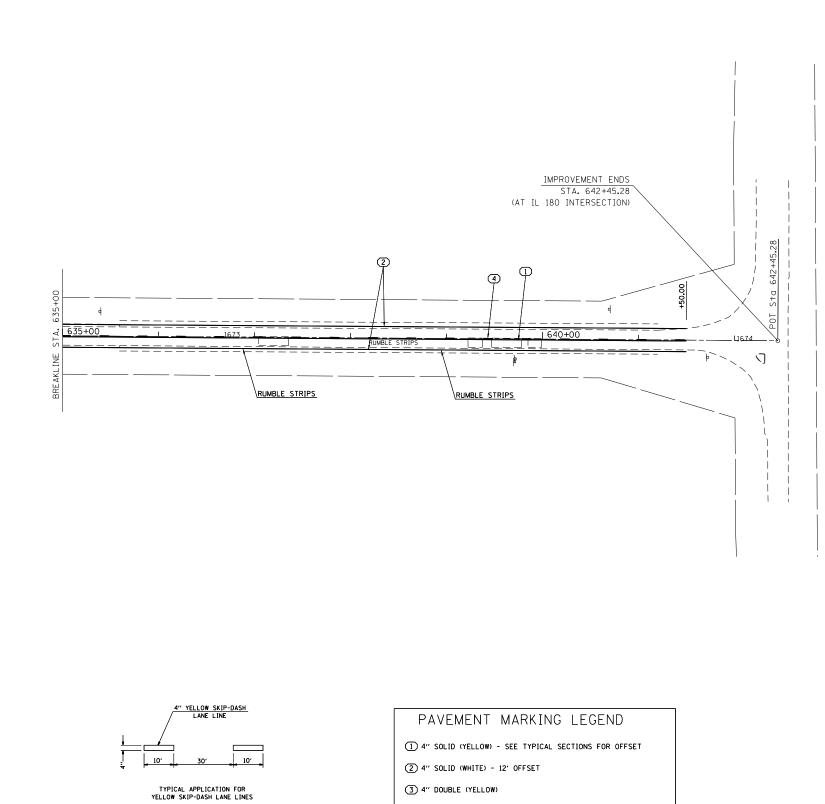

(4) 4" SKIP DASH (YELLOW) (SEE DETAIL)

| FILE NAME =         | USER NAME = aubreygs         | DESIGNED - | REVISED - |                              | PROPOSED PAVEMENT MARKINGS |       |    |             |         | F.A.S | SECTION                   | COUNTY  | TOTAL SHEET |
|---------------------|------------------------------|------------|-----------|------------------------------|----------------------------|-------|----|-------------|---------|-------|---------------------------|---------|-------------|
| D488778-SHT-PMK.dgn |                              | DRAWN -    | REVISED - | STATE OF ILLINOIS            |                            |       |    |             |         | 379   | (101, 111)RS-3            | KNOX    | 33 24       |
|                     | PLOT SCALE = 100.0000 '/ in. | CHECKED -  | REVISED - | DEPARTMENT OF TRANSPORTATION |                            |       |    |             |         |       |                           | CONTRAC | T NO. 68B98 |
| Default             | PLOT DATE = 5/16/2014        | DATE -     | REVISED - |                              | SCALE:                     | SHEET | OF | SHEETS STA. | TO STA. |       | ILLINOIS FED. AID PROJECT |         |             |