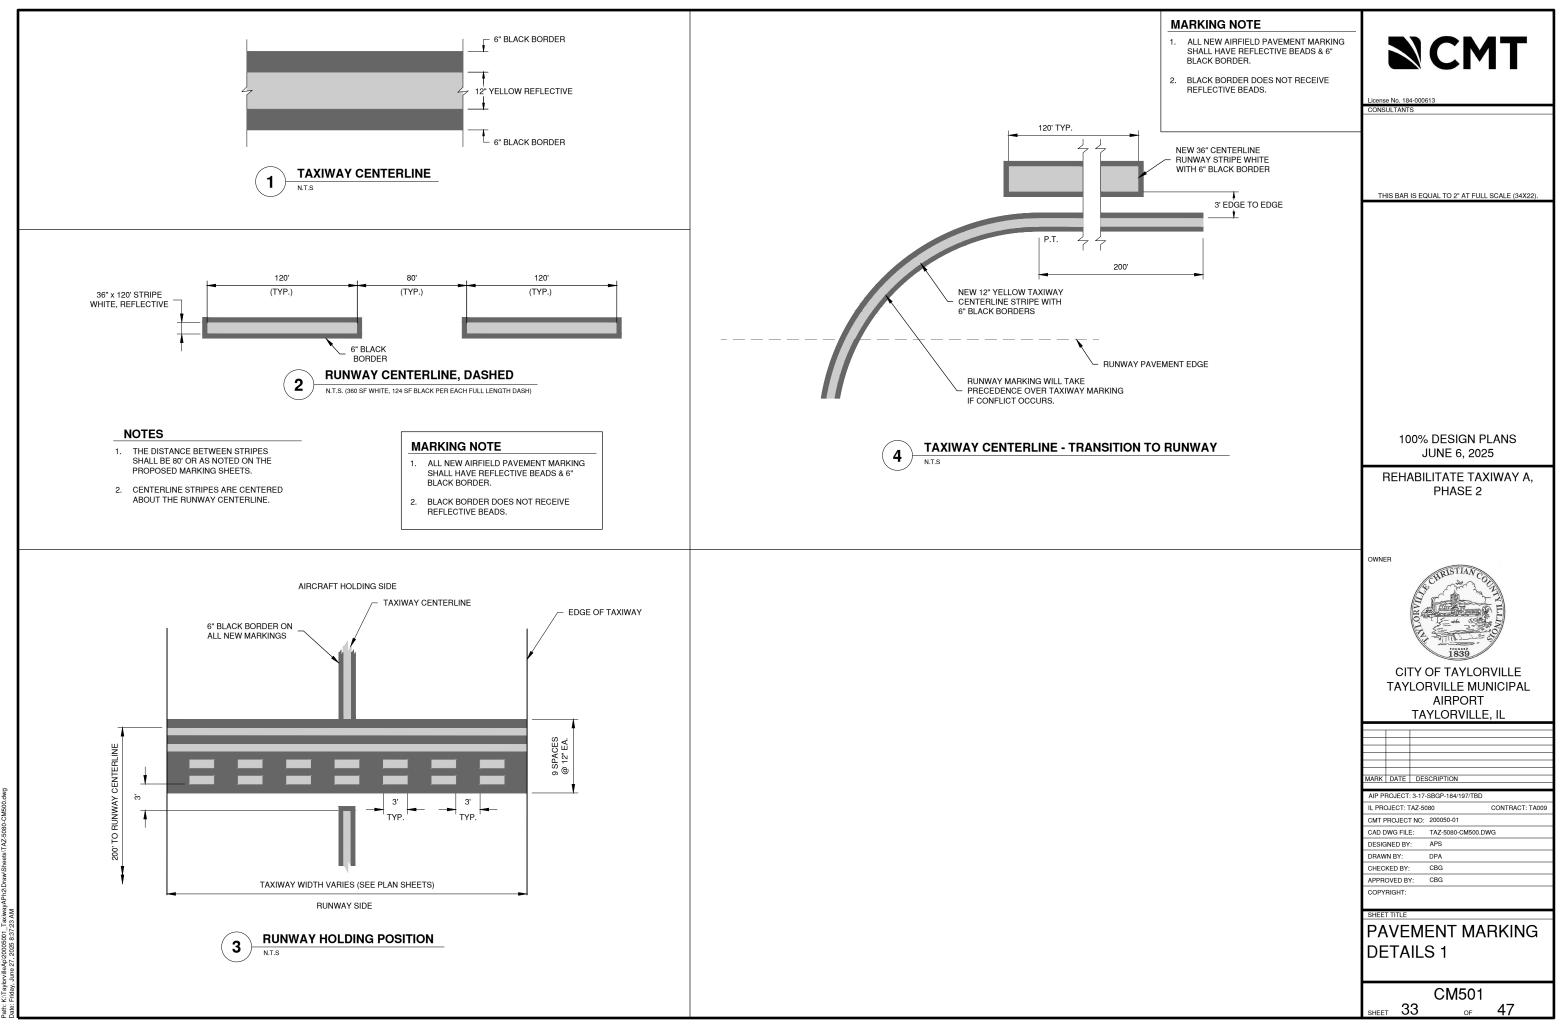

|                | Sheet List Table        |                         |  |  |  |
|----------------|-------------------------|-------------------------|--|--|--|
| Sheet No.      | Sheet Index             | Sheet <sup>-</sup>      |  |  |  |
| 1              | Gl001                   | COVER SHEET             |  |  |  |
| 2              | GI002                   | INDEX TO SHEETS & SUM   |  |  |  |
| 3              | GI101                   | SITE PLAN               |  |  |  |
| 4              | GC001                   | CONSTRUCTION ACTIVITY   |  |  |  |
| 5              | GC002                   | CONSTRUCTION ACTIVITY   |  |  |  |
| 6              | GC101                   | CONSTRUCTION ACTIVITY   |  |  |  |
| 7              | GC102                   | CONSTRUCTION ACTIVITY   |  |  |  |
| 8              | GC103                   | CONSTRUCTION ACTIVITY   |  |  |  |
| 9              | CD101                   | EXISTING CONDITIONS & F |  |  |  |
| 10             | CD102                   | EXISTING CONDITIONS & F |  |  |  |
| 11             | CD301                   | PAVEMENT DEMOLITION D   |  |  |  |
| 12             | CD302                   | PAVEMENT DEMOLITION D   |  |  |  |
| 13             | CP101                   | PROPOSED IMPROVEMEN     |  |  |  |
| 14             | CP102                   | PROPOSED IMPROVEMEN     |  |  |  |
| 15             | CP201                   | TWY A PAVING PLAN & PR  |  |  |  |
| 16             | CP202                   | TWY A PAVING PLAN & PR  |  |  |  |
| 17             | CP203                   | TWY A3 PAVING PLAN & P  |  |  |  |
| 18             | CP301                   | TYPICAL SECTIONS 1      |  |  |  |
| 19             | CP302                   | TYPICAL SECTIONS 2      |  |  |  |
| 20             | CS101                   | STAKING PLAN 1          |  |  |  |
| 21             | CS102                   | STAKING PLAN 2          |  |  |  |
| 22             | CL101                   | EROSION CONTROL PLAN    |  |  |  |
| 23             | CL102                   | EROSION CONTROL PLAN    |  |  |  |
| 24             | CU101                   | GRADING & DRAINAGE PL   |  |  |  |
| 25             | CU102                   | GRADING & DRAINAGE PL   |  |  |  |
| 26             | CU201                   | UNDERDRAIN PROFILE 1    |  |  |  |
| 27             | CU202                   | UNDERDRAIN PROFILE 2    |  |  |  |
| 28             | CU203                   | UNDERDRAIN PROFILE 3    |  |  |  |
| 29             | CU204                   | UNDERDRAIN STRUCTURE    |  |  |  |
| 30             | CU501                   | UNDERDRAIN DETAILS      |  |  |  |
| 31             | CM101                   | PAVEMENT MARKING PLA    |  |  |  |
| 32             | CM102                   | PAVEMENT MARKING PLA    |  |  |  |
| 33             | CM501                   | PAVEMENT MARKING DET    |  |  |  |
| 34             | CE101                   | ELECTRICAL LAYOUT 1     |  |  |  |
| 35             | CE102                   | ELECTRICAL LAYOUT 2     |  |  |  |
| 36             | CE103                   | ELECTRICAL LAYOUT 3     |  |  |  |
| 37             | CE501                   | ELECTRICAL DETAILS 1    |  |  |  |
| 38             | CE502                   | ELECTRICAL DETAILS 2    |  |  |  |
| 39             | CE503                   | ELECTRICAL DETAILS 3    |  |  |  |
| 40             | CE504                   | ELECTRICAL DETAILS 4    |  |  |  |
| 41             | CE505                   | ELECTRICAL DETAILS 5    |  |  |  |
| 42             | CG101                   | TAXIWAY CROSS SECTION   |  |  |  |
| 43             | CG301                   | TAXIWAY A CROSS SECTION |  |  |  |
| 44             | CG302                   | TAXIWAY A CROSS SECTION |  |  |  |
|                |                         | TAXIWAY A CROSS SECTION |  |  |  |
|                |                         | TAXIWAY A CROSS SECTION |  |  |  |
|                |                         | TAXIWAY A3 CROSS SECT   |  |  |  |
| 45<br>46<br>47 | CG303<br>CG304<br>CG305 | TAXIWAY A CROSS         |  |  |  |