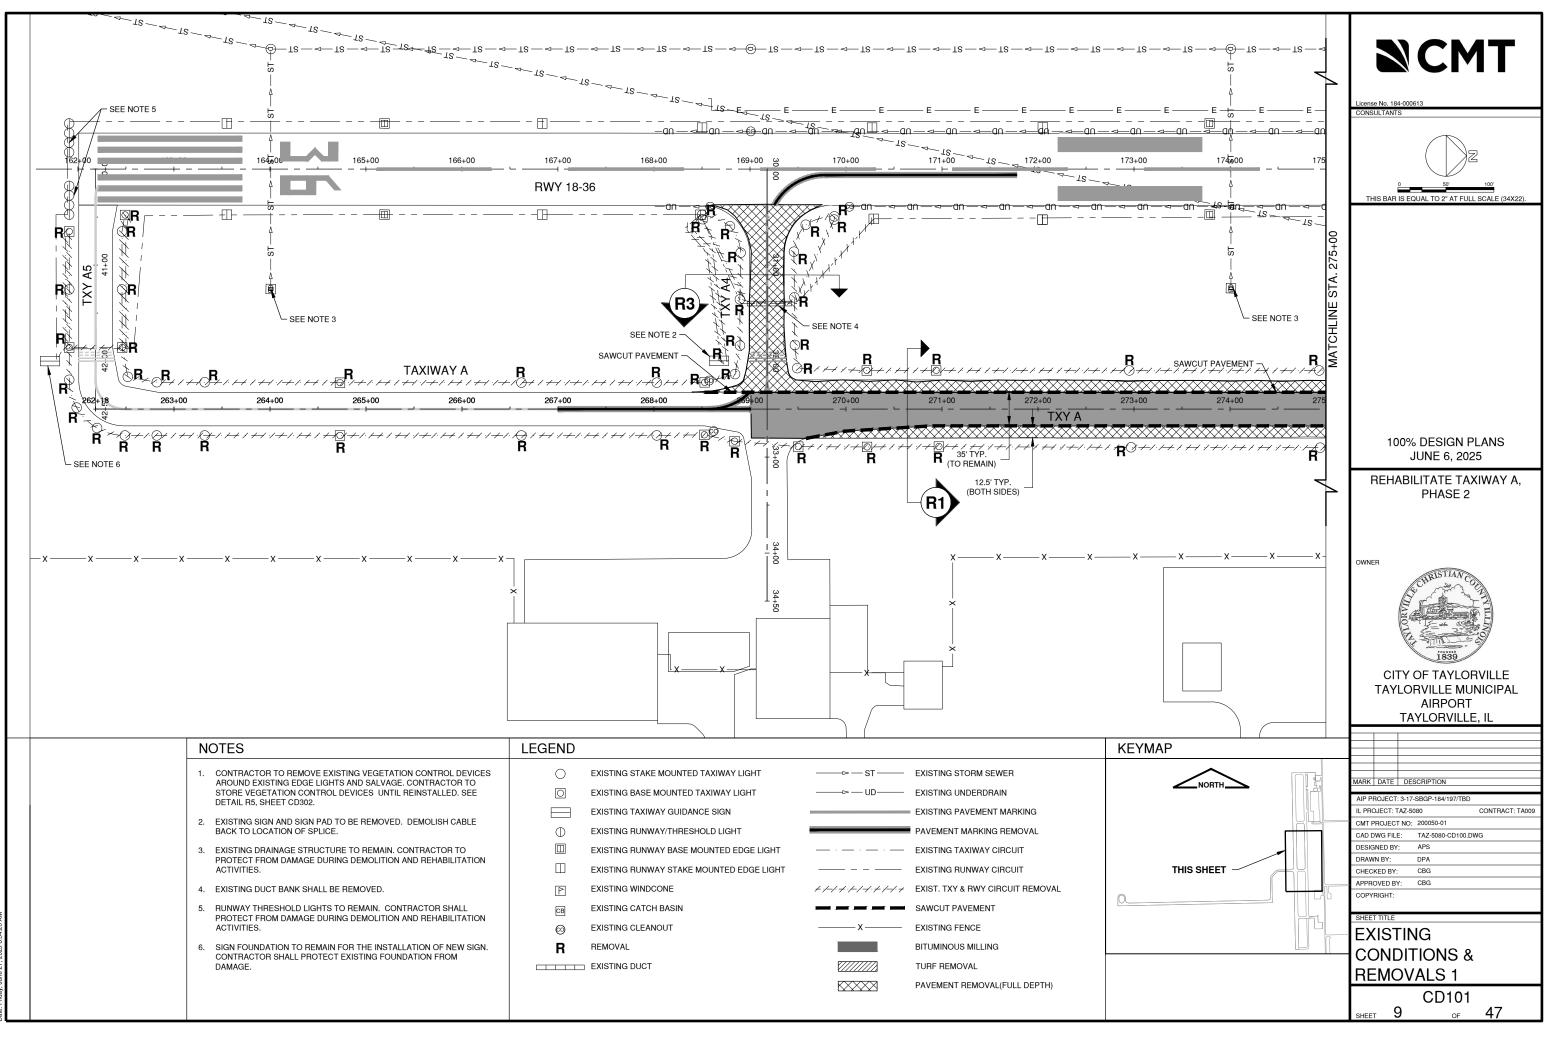

ASHLEY POOL

STEFANIK 062-076564

F ILLINON Ishley

Exp. 11-

| SUMMARY OF QUANTITIES - BASE BID |                                     |     |          |  |
|----------------------------------|-------------------------------------|-----|----------|--|
| ITEM NO.                         | ITEM NO. ITEM DESCRIPTION           |     | QUANTITY |  |
| AR108158                         | 1/C #8 5 KV UG CABLE IN UD          | LF  | 8,000    |  |
| AR108706                         | 1/C #6 COUNTERPOISE                 | LF  | LF 8,000 |  |
| AR108960                         | REMOVE CABLE                        | LF  | 7,100    |  |
| AR110014                         | 4" DIRECTIONAL BORE                 | LF  | 65       |  |
| AR110102                         | DUCT MARKER - IN PAVEMENT           | EA  | 6        |  |
| AR110551                         | EXTEND DUCT                         | LF  | 20       |  |
| AR110900                         | REMOVE DUCT                         | LF  | 50       |  |
| AR125411                         | MITL - STAKE MOUNTED - LED          | EA  | 47       |  |
| AR125416                         | MITL - BASE MOUNTED - LED           | EA  | 14       |  |
| AR125447                         | TAXI GUIDANCE SIGN, 7 CHARACTERS    | EA  | 1        |  |
| AR125901                         | REMOVE STAKE MOUNTED LIGHT          | EA  | 48       |  |
| AR125902                         | REMOVE BASE MOUNTED LIGHT           | EA  | 26       |  |
| AR125904                         | REMOVE TAXIWAY GUIDANCE SIGN        | EA  | 2        |  |
| AR125924                         | REPLACE TAXI GUIDANCE SIGN          | EA  | 1        |  |
| AR150510                         | ENGINEER'S FIELD OFFICE             | LS  | 1        |  |
| AR150520                         | MOBILIZATION                        | LS  | 1        |  |
| AR152410                         | UNCLASSIFIED EXCAVATION             | СҮ  | 1,200    |  |
| AR152480                         | SHOULDER ADJUSTMENT                 | SY  | 15,400   |  |
| AR156520                         | INLET PROTECTION                    | EA  | 7        |  |
| AR201660                         | BITUMINOUS CRACK REPAIR             | LF  | 2,400    |  |
| AR201670                         | CRACK CONTROL FABRIC                | SY  | 1,100    |  |
| AR209612                         | CRUSHED AGGREGATE BASE COURSE - 12" | SY  | 1,100    |  |
| AR401610                         | BITUMINOUS SURFACE COURSE           | TON | 800      |  |
| AR401650                         | BITUMINOUS PAVEMENT MILLING         | SY  | 7,800    |  |
| AR401655                         | BUTT JOINT CONSTRUCTION             | SY  | 460      |  |
| AR401900                         | REMOVE BITUMINOUS PAVEMENT          | SY  | 7,300    |  |
| AR403610                         | BITUMINOUS BASE COURSE              | TON | 1,700    |  |
| AR602510                         | BITUMINOUS PRIME COAT               | GAL | 310      |  |
| AR603510                         | BITUMINOUS TACK COAT                | GAL | 1,600    |  |
| AR620520                         | PAVEMENT MARKING - WATERBORNE       | SF  | 9,600    |  |
| AR620525                         | PAVEMENT MARKING - BLACK BORDER     | SF  | 5,600    |  |
| AR620900                         | PAVEMENT MARKING REMOVAL            | SF  | 2,200    |  |
| AR705524                         | 4" PERFORATED UNDERDRAIN W/ SOCK    | LF  | 4,400    |  |
| AR705544                         | 4" NON PERFORATED UNDERDRAIN        | LF  | 85       |  |
| AR705640                         | UNDERDRAIN CLEANOUT                 | EA  | 10       |  |
| AR705645                         | UNDERDRAIN CONNECTION               | EA  | 5        |  |
| AR901510                         | SEEDING                             | AC  | 3        |  |
| AR904510                         | SODDING                             | SY  | 2,000    |  |
| AR908514                         | LIGHT-DUTY HYDRAULIC MULCH          | AC  | 3        |  |