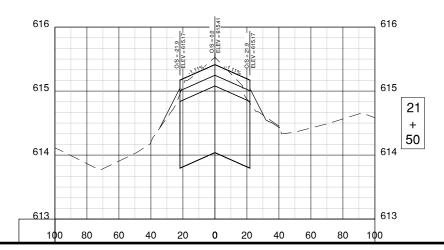

|                | Sheet List Table        |                         |  |  |  |
|----------------|-------------------------|-------------------------|--|--|--|
| Sheet No.      | Sheet Index             | Sheet <sup>-</sup>      |  |  |  |
| 1              | Gl001                   | COVER SHEET             |  |  |  |
| 2              | GI002                   | INDEX TO SHEETS & SUM   |  |  |  |
| 3              | GI101                   | SITE PLAN               |  |  |  |
| 4              | GC001                   | CONSTRUCTION ACTIVITY   |  |  |  |
| 5              | GC002                   | CONSTRUCTION ACTIVITY   |  |  |  |
| 6              | GC101                   | CONSTRUCTION ACTIVITY   |  |  |  |
| 7              | GC102                   | CONSTRUCTION ACTIVITY   |  |  |  |
| 8              | GC103                   | CONSTRUCTION ACTIVITY   |  |  |  |
| 9              | CD101                   | EXISTING CONDITIONS & F |  |  |  |
| 10             | CD102                   | EXISTING CONDITIONS & F |  |  |  |
| 11             | CD301                   | PAVEMENT DEMOLITION D   |  |  |  |
| 12             | CD302                   | PAVEMENT DEMOLITION D   |  |  |  |
| 13             | CP101                   | PROPOSED IMPROVEMEN     |  |  |  |
| 14             | CP102                   | PROPOSED IMPROVEMEN     |  |  |  |
| 15             | CP201                   | TWY A PAVING PLAN & PR  |  |  |  |
| 16             | CP202                   | TWY A PAVING PLAN & PR  |  |  |  |
| 17             | CP203                   | TWY A3 PAVING PLAN & P  |  |  |  |
| 18             | CP301                   | TYPICAL SECTIONS 1      |  |  |  |
| 19             | CP302                   | TYPICAL SECTIONS 2      |  |  |  |
| 20             | CS101                   | STAKING PLAN 1          |  |  |  |
| 21             | CS102                   | STAKING PLAN 2          |  |  |  |
| 22             | CL101                   | EROSION CONTROL PLAN    |  |  |  |
| 23             | CL102                   | EROSION CONTROL PLAN    |  |  |  |
| 24             | CU101                   | GRADING & DRAINAGE PL   |  |  |  |
| 25             | CU102                   | GRADING & DRAINAGE PL   |  |  |  |
| 26             | CU201                   | UNDERDRAIN PROFILE 1    |  |  |  |
| 27             | CU202                   | UNDERDRAIN PROFILE 2    |  |  |  |
| 28             | CU203                   | UNDERDRAIN PROFILE 3    |  |  |  |
| 29             | CU204                   | UNDERDRAIN STRUCTURE    |  |  |  |
| 30             | CU501                   | UNDERDRAIN DETAILS      |  |  |  |
| 31             | CM101                   | PAVEMENT MARKING PLA    |  |  |  |
| 32             | CM102                   | PAVEMENT MARKING PLA    |  |  |  |
| 33             | CM501                   | PAVEMENT MARKING DET    |  |  |  |
| 34             | CE101                   | ELECTRICAL LAYOUT 1     |  |  |  |
| 35             | CE102                   | ELECTRICAL LAYOUT 2     |  |  |  |
| 36             | CE103                   | ELECTRICAL LAYOUT 3     |  |  |  |
| 37             | CE501                   | ELECTRICAL DETAILS 1    |  |  |  |
| 38             | CE502                   | ELECTRICAL DETAILS 2    |  |  |  |
| 39             | CE503                   | ELECTRICAL DETAILS 3    |  |  |  |
| 40             | CE504                   | ELECTRICAL DETAILS 4    |  |  |  |
| 41             | CE505                   | ELECTRICAL DETAILS 5    |  |  |  |
| 42             | CG101                   | TAXIWAY CROSS SECTION   |  |  |  |
| 43             | CG301                   | TAXIWAY A CROSS SECTION |  |  |  |
| 44             | CG302                   | TAXIWAY A CROSS SECTION |  |  |  |
|                |                         | TAXIWAY A CROSS SECTION |  |  |  |
|                |                         | TAXIWAY A CROSS SECTION |  |  |  |
|                |                         | TAXIWAY A3 CROSS SECT   |  |  |  |
| 45<br>46<br>47 | CG303<br>CG304<br>CG305 | TAXIWAY A CROSS         |  |  |  |