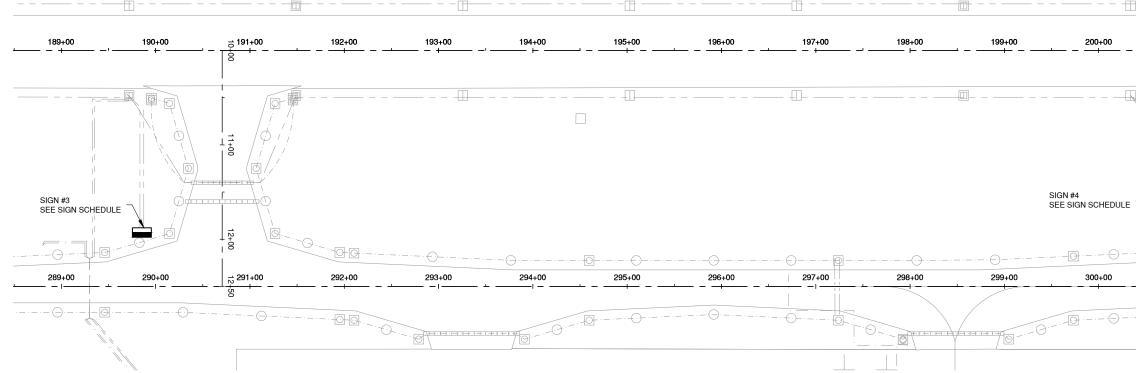

-------------------------------------------------------------------------------------------------------------------------------------------------------------------------------------------------------------------------------------------------------------------------------------------------------------------------------|------------------------------------|-------------------------|
| <ol> <li>USE EXISTING CONDUIT TO ROUTE CIRCUIT.</li> <li>CONNECT TO EXISTING TAXIWAY A CIRCUIT AT THIS LIGHT.</li> <li>CONNECT TO EXISTING RUNWAY 18/36 CIRCUIT AT THIS LIGHT.</li> <li>LOCK OUT - TAG OUT TAXIWAY A.</li> <li>COUNTERPOISE IS NOT SHOWN FOR CLARITY, SEE DETAIL 5 ON CE505.</li> <li>SEE GUIDANCE SIGN SCHEDULE ON SHEET CE103.</li> </ol> | TAXIWAY EDGE LIGHT - STAKE MOUNTED | PE C CABLE IN 3/4" UNIT |



|        | GUIDANCE SIGN SCHEDULE     |      |                 |                                                              |                                                     |                                                     |                             |                  |              |              |   |
|--------|----------------------------|------|-----------------|--------------------------------------------------------------|-----------------------------------------------------|-----------------------------------------------------|-----------------------------|------------------|--------------|--------------|---|
| SIGN # | BASE BID<br>/ ADD.<br>ALT. | SIDE | NEW SIGN LEGEND | WHITE WITH BLACK<br>OUTLINE ON RED<br>BACKGROUND<br>(L-858R) | BLACK LEGEND<br>ON YELLOW<br>BAC