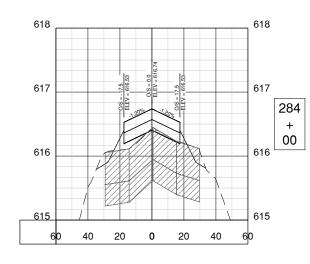

|                | Sheet List Table        |                         |  |  |  |
|----------------|-------------------------|-------------------------|--|--|--|
| Sheet No.      | Sheet Index             | Sheet <sup>-</sup>      |  |  |  |
| 1              | Gl001                   | COVER SHEET             |  |  |  |
| 2              | GI002                   | INDEX TO SHEETS & SUM   |  |  |  |
| 3              | GI101                   | SITE PLAN               |  |  |  |
| 4              | GC001                   | CONSTRUCTION ACTIVITY   |  |  |  |
| 5              | GC002                   | CONSTRUCTION ACTIVITY   |  |  |  |
| 6              | GC101                   | CONSTRUCTION ACTIVITY   |  |  |  |
| 7              | GC102                   | CONSTRUCTION ACTIVITY   |  |  |  |
| 8              | GC103                   | CONSTRUCTION ACTIVITY   |  |  |  |
| 9              | CD101                   | EXISTING CONDITIONS & F |  |  |  |
| 10             | CD102                   | EXISTING CONDITIONS & F |  |  |  |
| 11             | CD301                   | PAVEMENT DEMOLITION D   |  |  |  |
| 12             | CD302                   | PAVEMENT DEMOLITION D   |  |  |  |
| 13             | CP101                   | PROPOSED IMPROVEMEN     |  |  |  |
| 14             | CP102                   | PROPOSED IMPROVEMEN     |  |  |  |
| 15             | CP201                   | TWY A PAVING PLAN & PR  |  |  |  |
| 16             | CP202                   | TWY A PAVING PLAN & PR  |  |  |  |
| 17             | CP203                   | TWY A3 PAVING PLAN & P  |  |  |  |
| 18             | CP301                   | TYPICAL SECTIONS 1      |  |  |  |
| 19             | CP302                   | TYPICAL SECTIONS 2      |  |  |  |
| 20             | CS101                   | STAKING PLAN 1          |  |  |  |
| 21             | CS102                   | STAKING PLAN 2          |  |  |  |
| 22             | CL101                   | EROSION CONTROL PLAN    |  |  |  |
| 23             | CL102                   | EROSION CONTROL PLAN    |  |  |  |
| 24             | CU101                   | GRADING & DRAINAGE PL   |  |  |  |
| 25             | CU102                   | GRADING & DRAINAGE PL   |  |  |  |
| 26             | CU201                   | UNDERDRAIN PROFILE 1    |  |  |  |
| 27             | CU202                   | UNDERDRAIN PROFILE 2    |  |  |  |
| 28             | CU203                   | UNDERDRAIN PROFILE 3    |  |  |  |
| 29             | CU204                   | UNDERDRAIN STRUCTURE    |  |  |  |
| 30             | CU501                   | UNDERDRAIN DETAILS      |  |  |  |
| 31             | CM101                   | PAVEMENT MARKING PLA    |  |  |  |
| 32             | CM102                   | PAVEMENT MARKING PLA    |  |  |  |
| 33             | CM501                   | PAVEMENT MARKING DET    |  |  |  |
| 34             | CE101                   | ELECTRICAL LAYOUT 1     |  |  |  |
| 35             | CE102                   | ELECTRICAL LAYOUT 2     |  |  |  |
| 36             | CE103                   | ELECTRICAL LAYOUT 3     |  |  |  |
| 37             | CE501                   | ELECTRICAL DETAILS 1    |  |  |  |
| 38             | CE502                   | ELECTRICAL DETAILS 2    |  |  |  |
| 39             | CE503                   | ELECTRICAL DETAILS 3    |  |  |  |
| 40             | CE504                   | ELECTRICAL DETAILS 4    |  |  |  |
| 41             | CE505                   | ELECTRICAL DETAILS 5    |  |  |  |
| 42             | CG101                   | TAXIWAY CROSS SECTION   |  |  |  |
| 43             | CG301                   | TAXIWAY A CROSS SECTION |  |  |  |
| 44             | CG302                   | TAXIWAY A CROSS SECTION |  |  |  |
|                |                         | TAXIWAY A CROSS SECTION |  |  |  |
|                |                         | TAXIWAY A CROSS SECTION |  |  |  |
|                |                         | TAXIWAY A3 CROSS SECT   |  |  |  |
| 45<br>46<br>47 | CG303<br>CG304<br>CG305 | TAXIWAY A CROSS         |  |  |  |