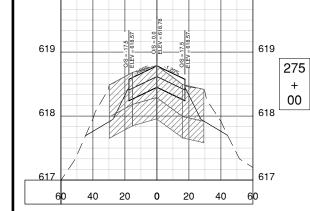

|                | Sheet List Table        |                         |  |  |  |
|----------------|-------------------------|-------------------------|--|--|--|
| Sheet No.      | Sheet Index             | Sheet <sup>-</sup>      |  |  |  |
| 1              | Gl001                   | COVER SHEET             |  |  |  |
| 2              | GI002                   | INDEX TO SHEETS & SUM   |  |  |  |
| 3              | GI101                   | SITE PLAN               |  |  |  |
| 4              | GC001                   | CONSTRUCTION ACTIVITY   |  |  |  |
| 5              | GC002                   | CONSTRUCTION ACTIVITY   |  |  |  |
| 6              | GC101                   | CONSTRUCTION ACTIVITY   |  |  |  |
| 7              | GC102                   | CONSTRUCTION ACTIVITY   |  |  |  |
| 8              | GC103                   | CONSTRUCTION ACTIVITY   |  |  |  |
| 9              | CD101                   | EXISTING CONDITIONS & F |  |  |  |
| 10             | CD102                   | EXISTING CONDITIONS & F |  |  |  |
| 11             | CD301                   | PAVEMENT DEMOLITION D   |  |  |  |
| 12             | CD302                   | PAVEMENT DEMOLITION D   |  |  |  |
| 13             | CP101                   | PROPOSED IMPROVEMEN     |  |  |  |
| 14             | CP102                   | PROPOSED IMPROVEMEN     |  |  |  |
| 15             | CP201                   | TWY A PAVING PLAN & PR  |  |  |  |
| 16             | CP202                   | TWY A PAVING PLAN & PR  |  |  |  |
| 17             | CP203                   | TWY A3 PAVING PLAN & P  |  |  |  |
| 18             | CP301                   | TYPICAL SECTIONS 1      |  |  |  |
| 19             | CP302                   | TYPICAL SECTIONS 2      |  |  |  |
| 20             | CS101                   | STAKING PLAN 1          |  |  |  |
| 21             | CS102                   | STAKING PLAN 2          |  |  |  |
| 22             | CL101                   | EROSION CONTROL PLAN    |  |  |  |
| 23             | CL102                   | EROSION CONTROL PLAN    |  |  |  |
| 24             | CU101                   | GRADING & DRAINAGE PL   |  |  |  |
| 25             | CU102                   | GRADING & DRAINAGE PL   |  |  |  |
| 26             | CU201                   | UNDERDRAIN PROFILE 1    |  |  |  |
| 27             | CU202                   | UNDERDRAIN PROFILE 2    |  |  |  |
| 28             | CU203                   | UNDERDRAIN PROFILE 3    |  |  |  |
| 29             | CU204                   | UNDERDRAIN STRUCTURE    |  |  |  |
| 30             | CU501                   | UNDERDRAIN DETAILS      |  |  |  |
| 31             | CM101                   | PAVEMENT MARKING PLA    |  |  |  |
| 32             | CM102                   | PAVEMENT MARKING PLA    |  |  |  |
| 33             | CM501                   | PAVEMENT MARKING DET    |  |  |  |
| 34             | CE101                   | ELECTRICAL LAYOUT 1     |  |  |  |
| 35             | CE102                   | ELECTRICAL LAYOUT 2     |  |  |  |
| 36             | CE103                   | ELECTRICAL LAYOUT 3     |  |  |  |
| 37             | CE501                   | ELECTRICAL DETAILS 1    |  |  |  |
| 38             | CE502                   | ELECTRICAL DETAILS 2    |  |  |  |
| 39             | CE503                   | ELECTRICAL DETAILS 3    |  |  |  |
| 40             | CE504                   | ELECTRICAL DETAILS 4    |  |  |  |
| 41             | CE505                   | ELECTRICAL DETAILS 5    |  |  |  |
| 42             | CG101                   | TAXIWAY CROSS SECTION   |  |  |  |
| 43             | CG301                   | TAXIWAY A CROSS SECTION |  |  |  |
| 44             | CG302                   | TAXIWAY A CROSS SECTION |  |  |  |
|                |                         | TAXIWAY A CROSS SECTION |  |  |  |
|                |                         | TAXIWAY A CROSS SECTION |  |  |  |
|                |                         | TAXIWAY A3 CROSS SECT   |  |  |  |
| 45<br>46<br>47 | CG303<br>CG304<br>CG305 | TAXIWAY A CROSS         |  |  |  |