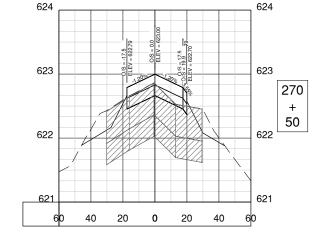

|                | Sheet List Table        |                         |  |  |  |
|----------------|-------------------------|-------------------------|--|--|--|
| Sheet No.      | Sheet Index             | Sheet <sup>-</sup>      |  |  |  |
| 1              | Gl001                   | COVER SHEET             |  |  |  |
| 2              | GI002                   | INDEX TO SHEETS & SUM   |  |  |  |
| 3              | GI101                   | SITE PLAN               |  |  |  |
| 4              | GC001                   | CONSTRUCTION ACTIVITY   |  |  |  |
| 5              | GC002                   | CONSTRUCTION ACTIVITY   |  |  |  |
| 6              | GC101                   | CONSTRUCTION ACTIVITY   |  |  |  |
| 7              | GC102                   | CONSTRUCTION ACTIVITY   |  |  |  |
| 8              | GC103                   | CONSTRUCTION ACTIVITY   |  |  |  |
| 9              | CD101                   | EXISTING CONDITIONS & F |  |  |  |
| 10             | CD102                   | EXISTING CONDITIONS & F |  |  |  |
| 11             | CD301                   | PAVEMENT DEMOLITION D   |  |  |  |
| 12             | CD302                   | PAVEMENT DEMOLITION D   |  |  |  |
| 13             | CP101                   | PROPOSED IMPROVEMEN     |  |  |  |
| 14             | CP102                   | PROPOSED IMPROVEMEN     |  |  |  |
| 15             | CP201                   | TWY A PAVING PLAN & PR  |  |  |  |
| 16             | CP202                   | TWY A PAVING PLAN & PR  |  |  |  |
| 17             | CP203                   | TWY A3 PAVING PLAN & P  |  |  |  |
| 18             | CP301                   | TYPICAL SECTIONS 1      |  |  |  |
| 19             | CP302                   | TYPICAL SECTIONS 2      |  |  |  |
| 20             | CS101                   | STAKING PLAN 1          |  |  |  |
| 21             | CS102                   | STAKING PLAN 2          |  |  |  |
| 22             | CL101                   | EROSION CONTROL PLAN    |  |  |  |
| 23             | CL102                   | EROSION CONTROL PLAN    |  |  |  |
| 24             | CU101                   | GRADING & DRAINAGE PL   |  |  |  |
| 25             | CU102                   | GRADING & DRAINAGE PL   |  |  |  |
| 26             | CU201                   | UNDERDRAIN PROFILE 1    |  |  |  |
| 27             | CU202                   | UNDERDRAIN PROFILE 2    |  |  |  |
| 28             | CU203                   | UNDERDRAIN PROFILE 3    |  |  |  |
| 29             | CU204                   | UNDERDRAIN STRUCTURE    |  |  |  |
| 30             | CU501                   | UNDERDRAIN DETAILS      |  |  |  |
| 31             | CM101                   | PAVEMENT MARKING PLA    |  |  |  |
| 32             | CM102                   | PAVEMENT MARKING PLA    |  |  |  |
| 33             | CM501                   | PAVEMENT MARKING DET    |  |  |  |
| 34             | CE101                   | ELECTRICAL LAYOUT 1     |  |  |  |
| 35             | CE102                   | ELECTRICAL LAYOUT 2     |  |  |  |
| 36             | CE103                   | ELECTRICAL LAYOUT 3     |  |  |  |
| 37             | CE501                   | ELECTRICAL DETAILS 1    |  |  |  |
| 38             | CE502                   | ELECTRICAL DETAILS 2    |  |  |  |
| 39             | CE503                   | ELECTRICAL DETAILS 3    |  |  |  |
| 40             | CE504                   | ELECTRICAL DETAILS 4    |  |  |  |
| 41             | CE505                   | ELECTRICAL DETAILS 5    |  |  |  |
| 42             | CG101                   | TAXIWAY CROSS SECTION   |  |  |  |
| 43             | CG301                   | TAXIWAY A CROSS SECTION |  |  |  |
| 44             | CG302                   | TAXIWAY A CROSS SECTION |  |  |  |
|                |                         | TAXIWAY A CROSS SECTION |  |  |  |
|                |                         | TAXIWAY A CROSS SECTION |  |  |  |
|                |                         | TAXIWAY A3 CROSS SECT   |  |  |  |
| 45<br>46<br>47 | CG303<br>CG304<br>CG305 | TAXIWAY A CROSS         |  |  |  |