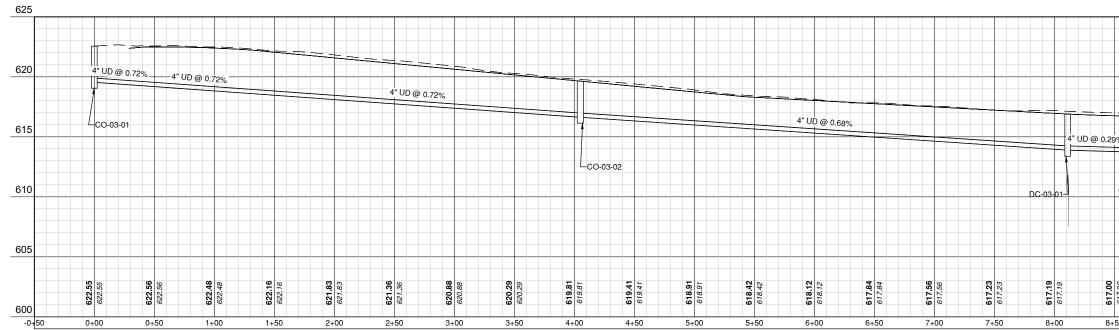

|                | Sheet List Table        |                         |  |  |  |
|----------------|-------------------------|-------------------------|--|--|--|
| Sheet No.      | Sheet Index             | Sheet <sup>-</sup>      |  |  |  |
| 1              | Gl001                   | COVER SHEET             |  |  |  |
| 2              | GI002                   | INDEX TO SHEETS & SUM   |  |  |  |
| 3              | GI101                   | SITE PLAN               |  |  |  |
| 4              | GC001                   | CONSTRUCTION ACTIVITY   |  |  |  |
| 5              | GC002                   | CONSTRUCTION ACTIVITY   |  |  |  |
| 6              | GC101                   | CONSTRUCTION ACTIVITY   |  |  |  |
| 7              | GC102                   | CONSTRUCTION ACTIVITY   |  |  |  |
| 8              | GC103                   | CONSTRUCTION ACTIVITY   |  |  |  |
| 9              | CD101                   | EXISTING CONDITIONS & F |  |  |  |
| 10             | CD102                   | EXISTING CONDITIONS & F |  |  |  |
| 11             | CD301                   | PAVEMENT DEMOLITION D   |  |  |  |
| 12             | CD302                   | PAVEMENT DEMOLITION D   |  |  |  |
| 13             | CP101                   | PROPOSED IMPROVEMEN     |  |  |  |
| 14             | CP102                   | PROPOSED IMPROVEMEN     |  |  |  |
| 15             | CP201                   | TWY A PAVING PLAN & PR  |  |  |  |
| 16             | CP202                   | TWY A PAVING PLAN & PR  |  |  |  |
| 17             | CP203                   | TWY A3 PAVING PLAN & P  |  |  |  |
| 18             | CP301                   | TYPICAL SECTIONS 1      |  |  |  |
| 19             | CP302                   | TYPICAL SECTIONS 2      |  |  |  |
| 20             | CS101                   | STAKING PLAN 1          |  |  |  |
| 21             | CS102                   | STAKING PLAN 2          |  |  |  |
| 22             | CL101                   | EROSION CONTROL PLAN    |  |  |  |
| 23             | CL102                   | EROSION CONTROL PLAN    |  |  |  |
| 24             | CU101                   | GRADING & DRAINAGE PL   |  |  |  |
| 25             | CU102                   | GRADING & DRAINAGE PL   |  |  |  |
| 26             | CU201                   | UNDERDRAIN PROFILE 1    |  |  |  |
| 27             | CU202                   | UNDERDRAIN PROFILE 2    |  |  |  |
| 28             | CU203                   | UNDERDRAIN PROFILE 3    |  |  |  |
| 29             | CU204                   | UNDERDRAIN STRUCTURE    |  |  |  |
| 30             | CU501                   | UNDERDRAIN DETAILS      |  |  |  |
| 31             | CM101                   | PAVEMENT MARKING PLA    |  |  |  |
| 32             | CM102                   | PAVEMENT MARKING PLA    |  |  |  |
| 33             | CM501                   | PAVEMENT MARKING DET    |  |  |  |
| 34             | CE101                   | ELECTRICAL LAYOUT 1     |  |  |  |
| 35             | CE102                   | ELECTRICAL LAYOUT 2     |  |  |  |
| 36             | CE103                   | ELECTRICAL LAYOUT 3     |  |  |  |
| 37             | CE501                   | ELECTRICAL DETAILS 1    |  |  |  |
| 38             | CE502                   | ELECTRICAL DETAILS 2    |  |  |  |
| 39             | CE503                   | ELECTRICAL DETAILS 3    |  |  |  |
| 40             | CE504                   | ELECTRICAL DETAILS 4    |  |  |  |
| 41             | CE505                   | ELECTRICAL DETAILS 5    |  |  |  |
| 42             | CG101                   | TAXIWAY CROSS SECTION   |  |  |  |
| 43             | CG301                   | TAXIWAY A CROSS SECTION |  |  |  |
| 44             | CG302                   | TAXIWAY A CROSS SECTION |  |  |  |
|                |                         | TAXIWAY A CROSS SECTION |  |  |  |
|                |                         | TAXIWAY A CROSS SECTION |  |  |  |
|                |                         | TAXIWAY A3 CROSS SECT   |  |  |  |
| 45<br>46<br>47 | CG303<br>CG304<br>CG305 | TAXIWAY A CROSS         |  |  |  |