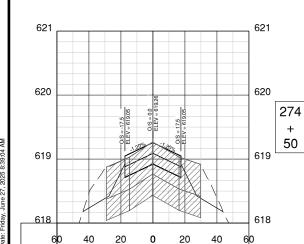

|                | Sheet List Table        |                         |  |  |  |
|----------------|-------------------------|-------------------------|--|--|--|
| Sheet No.      | Sheet Index             | Sheet <sup>-</sup>      |  |  |  |
| 1              | Gl001                   | COVER SHEET             |  |  |  |
| 2              | GI002                   | INDEX TO SHEETS & SUM   |  |  |  |
| 3              | GI101                   | SITE PLAN               |  |  |  |
| 4              | GC001                   | CONSTRUCTION ACTIVITY   |  |  |  |
| 5              | GC002                   | CONSTRUCTION ACTIVITY   |  |  |  |
| 6              | GC101                   | CONSTRUCTION ACTIVITY   |  |  |  |
| 7              | GC102                   | CONSTRUCTION ACTIVITY   |  |  |  |
| 8              | GC103                   | CONSTRUCTION ACTIVITY   |  |  |  |
| 9              | CD101                   | EXISTING CONDITIONS & F |  |  |  |
| 10             | CD102                   | EXISTING CONDITIONS & F |  |  |  |
| 11             | CD301                   | PAVEMENT DEMOLITION D   |  |  |  |
| 12             | CD302                   | PAVEMENT DEMOLITION D   |  |  |  |
| 13             | CP101                   | PROPOSED IMPROVEMEN     |  |  |  |
| 14             | CP102                   | PROPOSED IMPROVEMEN     |  |  |  |
| 15             | CP201                   | TWY A PAVING PLAN & PR  |  |  |  |
| 16             | CP202                   | TWY A PAVING PLAN & PR  |  |  |  |
| 17             | CP203                   | TWY A3 PAVING PLAN & P  |  |  |  |
| 18             | CP301                   | TYPICAL SECTIONS 1      |  |  |  |
| 19             | CP302                   | TYPICAL SECTIONS 2      |  |  |  |
| 20             | CS101                   | STAKING PLAN 1          |  |  |  |
| 21             | CS102                   | STAKING PLAN 2          |  |  |  |
| 22             | CL101                   | EROSION CONTROL PLAN    |  |  |  |
| 23             | CL102                   | EROSION CONTROL PLAN    |  |  |  |
| 24             | CU101                   | GRADING & DRAINAGE PL   |  |  |  |
| 25             | CU102                   | GRADING & DRAINAGE PL   |  |  |  |
| 26             | CU201                   | UNDERDRAIN PROFILE 1    |  |  |  |
| 27             | CU202                   | UNDERDRAIN PROFILE 2    |  |  |  |
| 28             | CU203                   | UNDERDRAIN PROFILE 3    |  |  |  |
| 29             | CU204                   | UNDERDRAIN STRUCTURE    |  |  |  |
| 30             | CU501                   | UNDERDRAIN DETAILS      |  |  |  |
| 31             | CM101                   | PAVEMENT MARKING PLA    |  |  |  |
| 32             | CM102                   | PAVEMENT MARKING PLA    |  |  |  |
| 33             | CM501                   | PAVEMENT MARKING DET    |  |  |  |
| 34             | CE101                   | ELECTRICAL LAYOUT 1     |  |  |  |
| 35             | CE102                   | ELECTRICAL LAYOUT 2     |  |  |  |
| 36             | CE103                   | ELECTRICAL LAYOUT 3     |  |  |  |
| 37             | CE501                   | ELECTRICAL DETAILS 1    |  |  |  |
| 38             | CE502                   | ELECTRICAL DETAILS 2    |  |  |  |
| 39             | CE503                   | ELECTRICAL DETAILS 3    |  |  |  |
| 40             | CE504                   | ELECTRICAL DETAILS 4    |  |  |  |
| 41             | CE505                   | ELECTRICAL DETAILS 5    |  |  |  |
| 42             | CG101                   | TAXIWAY CROSS SECTION   |  |  |  |
| 43             | CG301                   | TAXIWAY A CROSS SECTION |  |  |  |
| 44             | CG302                   | TAXIWAY A CROSS SECTION |  |  |  |
|                |                         | TAXIWAY A CROSS SECTION |  |  |  |
|                |                         | TAXIWAY A CROSS SECTION |  |  |  |
|                |                         | TAXIWAY A3 CROSS SECT   |  |  |  |
| 45<br>46<br>47 | CG303<br>CG304<br>CG305 | TAXIWAY A CROSS         |  |  |  |