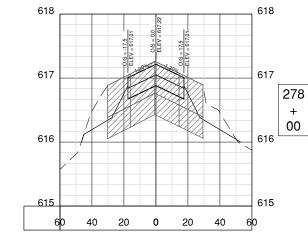

|                | Sheet List Table        |                         |  |  |  |
|----------------|-------------------------|-------------------------|--|--|--|
| Sheet No.      | Sheet Index             | Sheet <sup>-</sup>      |  |  |  |
| 1              | Gl001                   | COVER SHEET             |  |  |  |
| 2              | GI002                   | INDEX TO SHEETS & SUM   |  |  |  |
| 3              | GI101                   | SITE PLAN               |  |  |  |
| 4              | GC001                   | CONSTRUCTION ACTIVITY   |  |  |  |
| 5              | GC002                   | CONSTRUCTION ACTIVITY   |  |  |  |
| 6              | GC101                   | CONSTRUCTION ACTIVITY   |  |  |  |
| 7              | GC102                   | CONSTRUCTION ACTIVITY   |  |  |  |
| 8              | GC103                   | CONSTRUCTION ACTIVITY   |  |  |  |
| 9              | CD101                   | EXISTING CONDITIONS & F |  |  |  |
| 10             | CD102                   | EXISTING CONDITIONS & F |  |  |  |
| 11             | CD301                   | PAVEMENT DEMOLITION D   |  |  |  |
| 12             | CD302                   | PAVEMENT DEMOLITION D   |  |  |  |
| 13             | CP101                   | PROPOSED IMPROVEMEN     |  |  |  |
| 14             | CP102                   | PROPOSED IMPROVEMEN     |  |  |  |
| 15             | CP201                   | TWY A PAVING PLAN & PR  |  |  |  |
| 16             | CP202                   | TWY A PAVING PLAN & PR  |  |  |  |
| 17             | CP203                   | TWY A3 PAVING PLAN & P  |  |  |  |
| 18             | CP301                   | TYPICAL SECTIONS 1      |  |  |  |
| 19             | CP302                   | TYPICAL SECTIONS 2      |  |  |  |
| 20             | CS101                   | STAKING PLAN 1          |  |  |  |
| 21             | CS102                   | STAKING PLAN 2          |  |  |  |
| 22             | CL101                   | EROSION CONTROL PLAN    |  |  |  |
| 23             | CL102                   | EROSION CONTROL PLAN    |  |  |  |
| 24             | CU101                   | GRADING & DRAINAGE PL   |  |  |  |
| 25             | CU102                   | GRADING & DRAINAGE PL   |  |  |  |
| 26             | CU201                   | UNDERDRAIN PROFILE 1    |  |  |  |
| 27             | CU202                   | UNDERDRAIN PROFILE 2    |  |  |  |
| 28             | CU203                   | UNDERDRAIN PROFILE 3    |  |  |  |
| 29             | CU204                   | UNDERDRAIN STRUCTURE    |  |  |  |
| 30             | CU501                   | UNDERDRAIN DETAILS      |  |  |  |
| 31             | CM101                   | PAVEMENT MARKING PLA    |  |  |  |
| 32             | CM102                   | PAVEMENT MARKING PLA    |  |  |  |
| 33             | CM501                   | PAVEMENT MARKING DET    |  |  |  |
| 34             | CE101                   | ELECTRICAL LAYOUT 1     |  |  |  |
| 35             | CE102                   | ELECTRICAL LAYOUT 2     |  |  |  |
| 36             | CE103                   | ELECTRICAL LAYOUT 3     |  |  |  |
| 37             | CE501                   | ELECTRICAL DETAILS 1    |  |  |  |
| 38             | CE502                   | ELECTRICAL DETAILS 2    |  |  |  |
| 39             | CE503                   | ELECTRICAL DETAILS 3    |  |  |  |
| 40             | CE504                   | ELECTRICAL DETAILS 4    |  |  |  |
| 41             | CE505                   | ELECTRICAL DETAILS 5    |  |  |  |
| 42             | CG101                   | TAXIWAY CROSS SECTION   |  |  |  |
| 43             | CG301                   | TAXIWAY A CROSS SECTION |  |  |  |
| 44             | CG302                   | TAXIWAY A CROSS SECTION |  |  |  |
|                |                         | TAXIWAY A CROSS SECTION |  |  |  |
|                |                         | TAXIWAY A CROSS SECTION |  |  |  |
|                |                         | TAXIWAY A3 CROSS SECT   |  |  |  |
| 45<br>46<br>47 | CG303<br>CG304<br>CG305 | TAXIWAY A CROSS         |  |  |  |