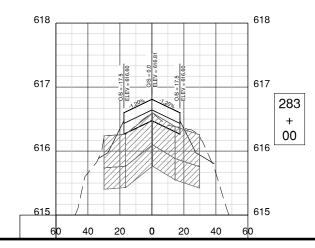

|                | Sheet List Table        |                         |  |  |  |
|----------------|-------------------------|-------------------------|--|--|--|
| Sheet No.      | Sheet Index             | Sheet <sup>-</sup>      |  |  |  |
| 1              | Gl001                   | COVER SHEET             |  |  |  |
| 2              | GI002                   | INDEX TO SHEETS & SUM   |  |  |  |
| 3              | GI101                   | SITE PLAN               |  |  |  |
| 4              | GC001                   | CONSTRUCTION ACTIVITY   |  |  |  |
| 5              | GC002                   | CONSTRUCTION ACTIVITY   |  |  |  |
| 6              | GC101                   | CONSTRUCTION ACTIVITY   |  |  |  |
| 7              | GC102                   | CONSTRUCTION ACTIVITY   |  |  |  |
| 8              | GC103                   | CONSTRUCTION ACTIVITY   |  |  |  |
| 9              | CD101                   | EXISTING CONDITIONS & F |  |  |  |
| 10             | CD102                   | EXISTING CONDITIONS & F |  |  |  |
| 11             | CD301                   | PAVEMENT DEMOLITION D   |  |  |  |
| 12             | CD302                   | PAVEMENT DEMOLITION D   |  |  |  |
| 13             | CP101                   | PROPOSED IMPROVEMEN     |  |  |  |
| 14             | CP102                   | PROPOSED IMPROVEMEN     |  |  |  |
| 15             | CP201                   | TWY A PAVING PLAN & PR  |  |  |  |
| 16             | CP202                   | TWY A PAVING PLAN & PR  |  |  |  |
| 17             | CP203                   | TWY A3 PAVING PLAN & P  |  |  |  |
| 18             | CP301                   | TYPICAL SECTIONS 1      |  |  |  |
| 19             | CP302                   | TYPICAL SECTIONS 2      |  |  |  |
| 20             | CS101                   | STAKING PLAN 1          |  |  |  |
| 21             | CS102                   | STAKING PLAN 2          |  |  |  |
| 22             | CL101                   | EROSION CONTROL PLAN    |  |  |  |
| 23             | CL102                   | EROSION CONTROL PLAN    |  |  |  |
| 24             | CU101                   | GRADING & DRAINAGE PL   |  |  |  |
| 25             | CU102                   | GRADING & DRAINAGE PL   |  |  |  |
| 26             | CU201                   | UNDERDRAIN PROFILE 1    |  |  |  |
| 27             | CU202                   | UNDERDRAIN PROFILE 2    |  |  |  |
| 28             | CU203                   | UNDERDRAIN PROFILE 3    |  |  |  |
| 29             | CU204                   | UNDERDRAIN STRUCTURE    |  |  |  |
| 30             | CU501                   | UNDERDRAIN DETAILS      |  |  |  |
| 31             | CM101                   | PAVEMENT MARKING PLA    |  |  |  |
| 32             | CM102                   | PAVEMENT MARKING PLA    |  |  |  |
| 33             | CM501                   | PAVEMENT MARKING DET    |  |  |  |
| 34             | CE101                   | ELECTRICAL LAYOUT 1     |  |  |  |
| 35             | CE102                   | ELECTRICAL LAYOUT 2     |  |  |  |
| 36             | CE103                   | ELECTRICAL LAYOUT 3     |  |  |  |
| 37             | CE501                   | ELECTRICAL DETAILS 1    |  |  |  |
| 38             | CE502                   | ELECTRICAL DETAILS 2    |  |  |  |
| 39             | CE503                   | ELECTRICAL DETAILS 3    |  |  |  |
| 40             | CE504                   | ELECTRICAL DETAILS 4    |  |  |  |
| 41             | CE505                   | ELECTRICAL DETAILS 5    |  |  |  |
| 42             | CG101                   | TAXIWAY CROSS SECTION   |  |  |  |
| 43             | CG301                   | TAXIWAY A CROSS SECTION |  |  |  |
| 44             | CG302                   | TAXIWAY A CROSS SECTION |  |  |  |
|                |                         | TAXIWAY A CROSS SECTION |  |  |  |
|                |                         | TAXIWAY A CROSS SECTION |  |  |  |
|                |                         | TAXIWAY A3 CROSS SECT   |  |  |  |
| 45<br>46<br>47 | CG303<br>CG304<br>CG305 | TAXIWAY A CROSS         |  |  |  |