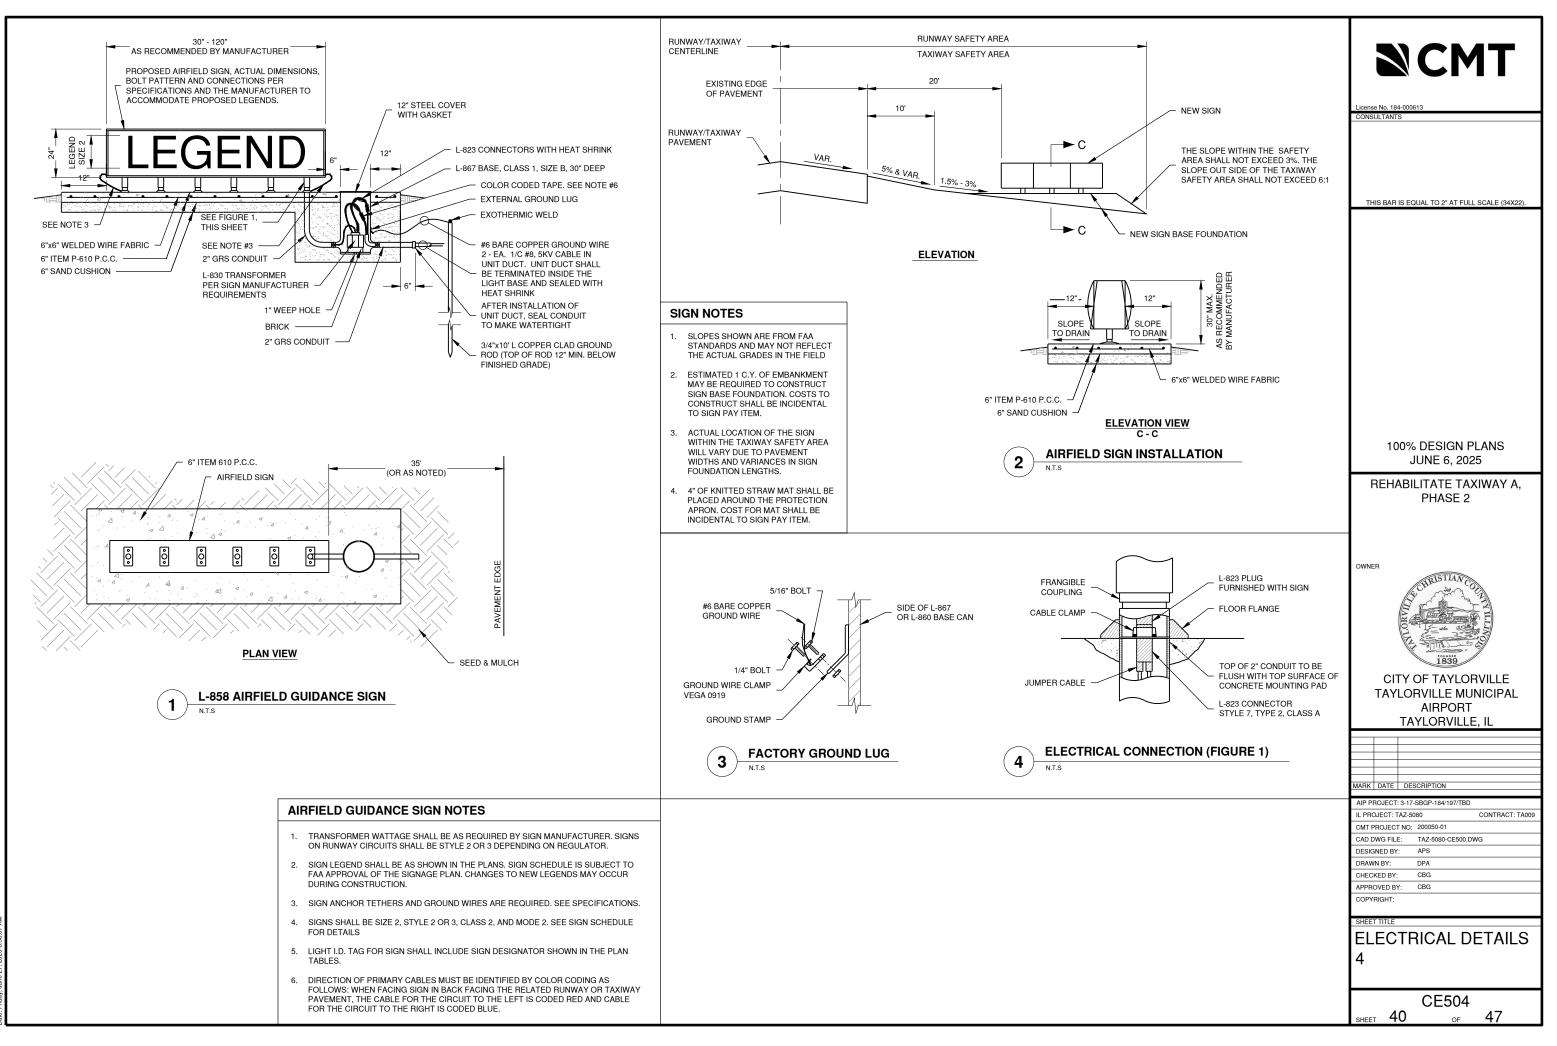

IP WHEN THE CONNECTION IS MADE.
- 8. APPLY RUBBER TAPE AND PLASTIC TAPE, ONE HALF LAPPED 1-1/2" ON EACH SIDE OF JOINT.
- 9. ANY CONNECTOR WHICH IS CONTAMINATED BY DIRT OR OTHER DELETERIOUS MATERIAL SHALL BE REMOVED NOT REINSTALLED.
- 10. CLEAN CONNECTOR AND CABLE INSULATION WITH WAX OR GREASE SOLVENT TO REMOVE SURFACE SILICONE JELLY.
- 11. WRAP SEALANT SECURELY AROUND THE CABLE. INSULATION TO EXTEND 1-1/2" BEYOND BOTH ENDS OF CONNECTORS. SEALANT SHALL BE RAYCHEM S-1052 (STRIPS) OR APPROVED EQUAL.
- 12. CENTER HEAT SHRINK OVER THE CONNECTOR. APPLY HEAT EVENLY BEGINNING AT THE CENTER AND WORKING AROUND CABLE TO ENDS. THERMOCHROMIC PAINT SHALL SHOW PROPER HEAT HAS BEEN USED. \*\*\* DO NOT OVER HEAT \*\*\*.
- 13. THE HEAT SOURCE SHALL BE AN ELECTRIC HEAT GUN OR A PROPANE WITH FLAME SPREADER.







#### NOTES:

- THE HEIGHT ABOVE THE CABLE AND/OR CONDUIT IS CALCULATED CABLES AND/OR CONDUITS TO BE PROTECTED ARE WITHIN THE 45 PROTECTION BELOW THE COUNTERPOISE.
- 2. COUNTERPOISE WIRES MUST BE INSTALLED ABOVE MULTIPLE COL FOR AIREFIELD LIGHTING CABLES, WITH THE INTENT BEING TO PRO CONE OF PROTECTION OVER THE AIRFIELD LIGHTING CABLES. WH CONDUITS AND/OR DUCT BANKS FOR AIRFIELD CABLE ARE INSTAL TRENCH, THE NIMBER AND LOCATION OF THE COUNTERPOISE WIF CONDUITS SHALL BE ADEQUATE TO PROVIDE A COMPLETE ZONE OF MEASURED 22-1 /2°EACH SIDE OF VERTICAL.
- 3. REFER TO THE CURRENT VERSIONS OF FAA AC 150/5340-30 AND AC MORE DETAILS ON COUNTERPOISE INSTALLATION.



NOTES:

#6 BARE COUNTER AT MAX. 500' SPACE THE COUNTERPOIS SHALL BE CONSIDE

| DR<br>D GRADE<br>RED<br>RUNNING<br>THE DUCT