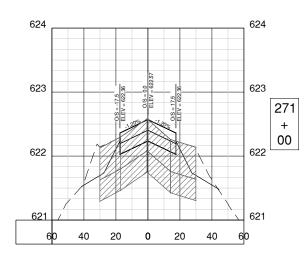

|                | Sheet List Table        |                         |  |  |  |
|----------------|-------------------------|-------------------------|--|--|--|
| Sheet No.      | Sheet Index             | Sheet <sup>-</sup>      |  |  |  |
| 1              | Gl001                   | COVER SHEET             |  |  |  |
| 2              | GI002                   | INDEX TO SHEETS & SUM   |  |  |  |
| 3              | GI101                   | SITE PLAN               |  |  |  |
| 4              | GC001                   | CONSTRUCTION ACTIVITY   |  |  |  |
| 5              | GC002                   | CONSTRUCTION ACTIVITY   |  |  |  |
| 6              | GC101                   | CONSTRUCTION ACTIVITY   |  |  |  |
| 7              | GC102                   | CONSTRUCTION ACTIVITY   |  |  |  |
| 8              | GC103                   | CONSTRUCTION ACTIVITY   |  |  |  |
| 9              | CD101                   | EXISTING CONDITIONS & F |  |  |  |
| 10             | CD102                   | EXISTING CONDITIONS & F |  |  |  |
| 11             | CD301                   | PAVEMENT DEMOLITION D   |  |  |  |
| 12             | CD302                   | PAVEMENT DEMOLITION D   |  |  |  |
| 13             | CP101                   | PROPOSED IMPROVEMEN     |  |  |  |
| 14             | CP102                   | PROPOSED IMPROVEMEN     |  |  |  |
| 15             | CP201                   | TWY A PAVING PLAN & PR  |  |  |  |
| 16             | CP202                   | TWY A PAVING PLAN & PR  |  |  |  |
| 17             | CP203                   | TWY A3 PAVING PLAN & P  |  |  |  |
| 18             | CP301                   | TYPICAL SECTIONS 1      |  |  |  |
| 19             | CP302                   | TYPICAL SECTIONS 2      |  |  |  |
| 20             | CS101                   | STAKING PLAN 1          |  |  |  |
| 21             | CS102                   | STAKING PLAN 2          |  |  |  |
| 22             | CL101                   | EROSION CONTROL PLAN    |  |  |  |
| 23             | CL102                   | EROSION CONTROL PLAN    |  |  |  |
| 24             | CU101                   | GRADING & DRAINAGE PL   |  |  |  |
| 25             | CU102                   | GRADING & DRAINAGE PL   |  |  |  |
| 26             | CU201                   | UNDERDRAIN PROFILE 1    |  |  |  |
| 27             | CU202                   | UNDERDRAIN PROFILE 2    |  |  |  |
| 28             | CU203                   | UNDERDRAIN PROFILE 3    |  |  |  |
| 29             | CU204                   | UNDERDRAIN STRUCTURE    |  |  |  |
| 30             | CU501                   | UNDERDRAIN DETAILS      |  |  |  |
| 31             | CM101                   | PAVEMENT MARKING PLA    |  |  |  |
| 32             | CM102                   | PAVEMENT MARKING PLA    |  |  |  |
| 33             | CM501                   | PAVEMENT MARKING DET    |  |  |  |
| 34             | CE101                   | ELECTRICAL LAYOUT 1     |  |  |  |
| 35             | CE102                   | ELECTRICAL LAYOUT 2     |  |  |  |
| 36             | CE103                   | ELECTRICAL LAYOUT 3     |  |  |  |
| 37             | CE501                   | ELECTRICAL DETAILS 1    |  |  |  |
| 38             | CE502                   | ELECTRICAL DETAILS 2    |  |  |  |
| 39             | CE503                   | ELECTRICAL DETAILS 3    |  |  |  |
| 40             | CE504                   | ELECTRICAL DETAILS 4    |  |  |  |
| 41             | CE505                   | ELECTRICAL DETAILS 5    |  |  |  |
| 42             | CG101                   | TAXIWAY CROSS SECTION   |  |  |  |
| 43             | CG301                   | TAXIWAY A CROSS SECTION |  |  |  |
| 44             | CG302                   | TAXIWAY A CROSS SECTION |  |  |  |
|                |                         | TAXIWAY A CROSS SECTION |  |  |  |
|                |                         | TAXIWAY A CROSS SECTION |  |  |  |
|                |                         | TAXIWAY A3 CROSS SECT   |  |  |  |
| 45<br>46<br>47 | CG303<br>CG304<br>CG305 | TAXIWAY A CROSS         |  |  |  |