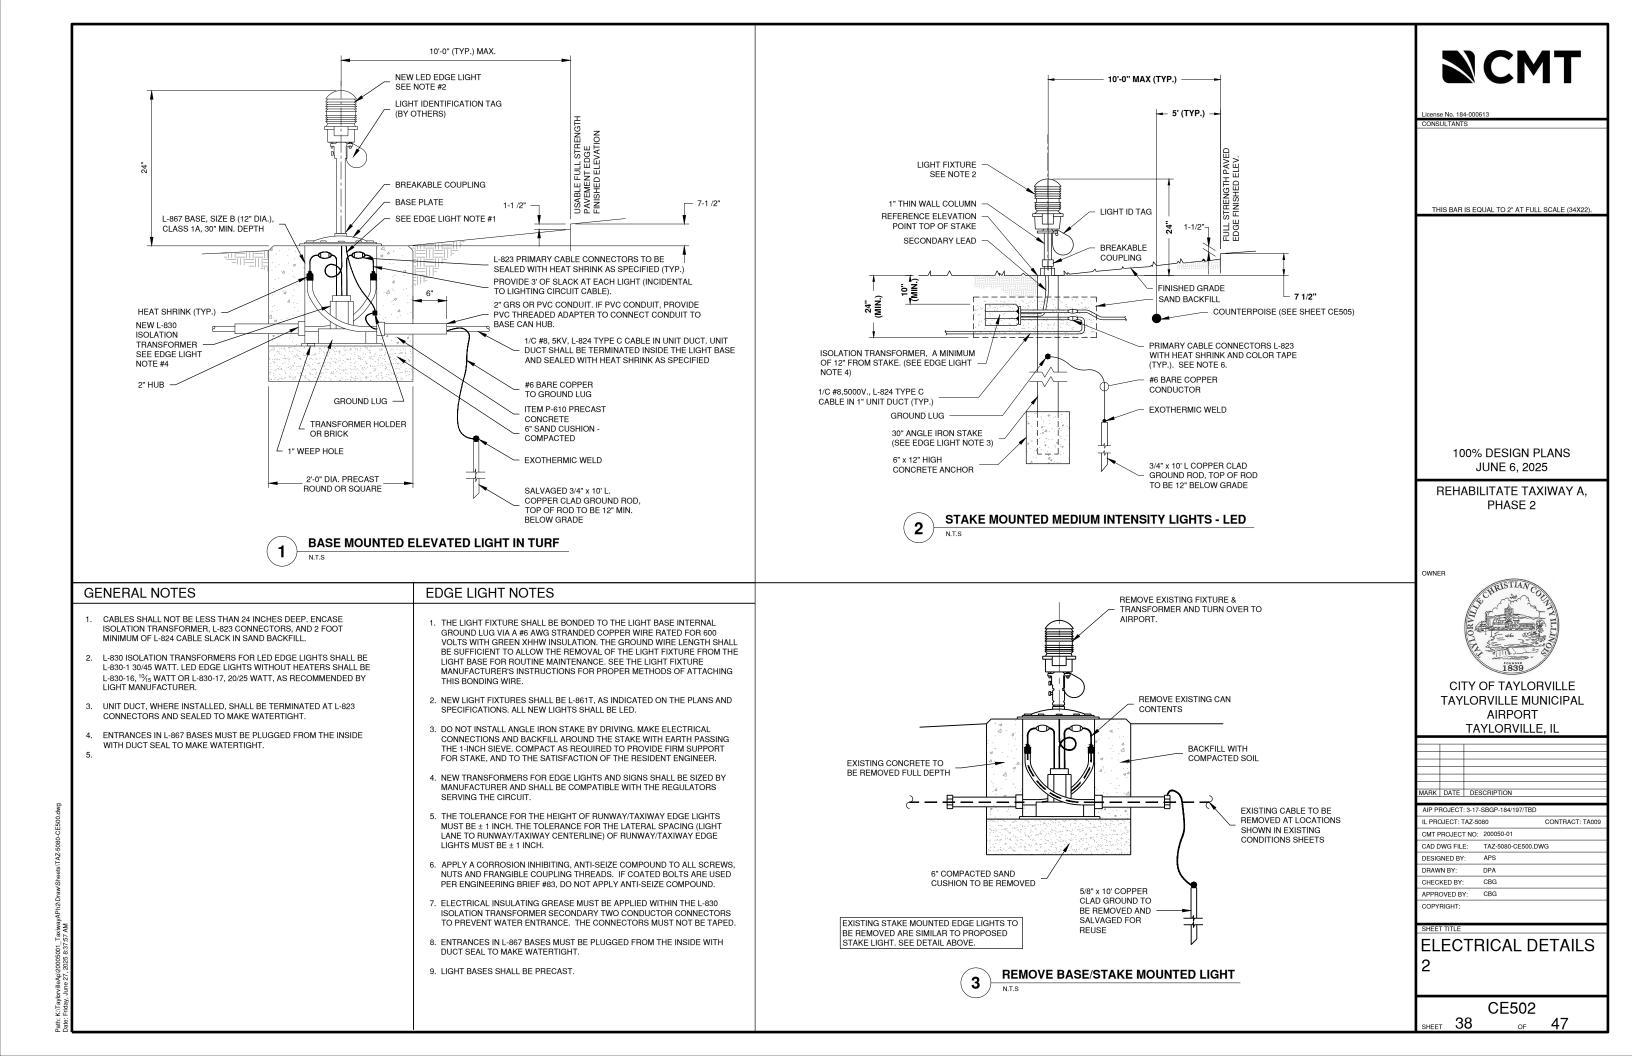

-----------------------------------------------------------------------------------|------|
| <ol> <li>USE EXISTING CONDUIT TO ROUTE CIRCUIT.</li> <li>CONNECT TO EXISTING TAXIWAY A CIRCUIT AT THIS LIGHT.</li> <li>CONNECT TO EXISTING RUNWAY 18/36 CIRCUIT AT THIS LIGHT.</li> <li>LOCK OUT - TAG OUT TAXIWAY A.</li> <li>COUNTERPOISE IS NOT SHOWN FOR CLARITY, SEE DETAIL 5 ON CE 505.</li> </ol> | EXISTING       NEW         TAXIWAY GUIDANCE SIGN       1/C #8 5KV, L-824 TYPE C CABLE IN 3/4" UNIT DUCT, TAXIWAY A CIRCUIT         TAXIWAY EDGE LIGHT - STAKE MOUNTED       1/C #8 5KV, L-824 TYPE C CABLE IN 3/4" UNIT DUCT, TAXIWAY A CIRCUIT         TAXIWAY EDGE LIGHT - BASE MOUNTED       1/C #8 5KV, L-824 TYPE C CABLE IN 3/4" UNIT DUCT, RUNWAY 18-36 CIRCUIT         DUCT BANK       DUCT BANK | 0    |









## INSTALLATION INSTRUCTIONS TO SUPPLEMENT THE MANUFACTURER'S INSTRUCTIONS

- 1. CLEAN THE CABLE THOROUGHLY 9" MIN. FROM THE END.
- REMOVE INSULATION PER MANUFACTURER'S INSTRUCTIONS. DO NOT NICK THE CONDUCTOR. DO NOT PENCIL INSULATION ON L-824 TYPE C CABLE.
- 3. INSTALL PIN AND/OR RECEPTICAL WITH CRIMPING TOOL WHICH MUST BE COMPLETELY CLOSED BEFORE THE TOOL MAY BE REMOVED.
- 4. BE SURE CABLE AND CONDUCTOR FITTINGS ARE CLEAN. COAT THE CABLE INSULATION WITH INSULATION JELLY FROM THE CONNECTOR.
- 5. CAREFULLY INSERT CABLE INTO CONNECTOR TO THE PROPER DEPTH.
- 6. SLIP 14 INCH LENGTH OF HEAT SHRINK TUBING ON TRANSFORMER LEAD RAYCHEM TCS-13-14-U OR APPROVED EQUAL.
- 7. COMPLETE CONNECTION BY MATING THE PLUG AND RECEPTICAL. \*\*CAUTION\*\* BE SURE THE CABLE DOES NOT SLIP WHEN THE CONNECTION I