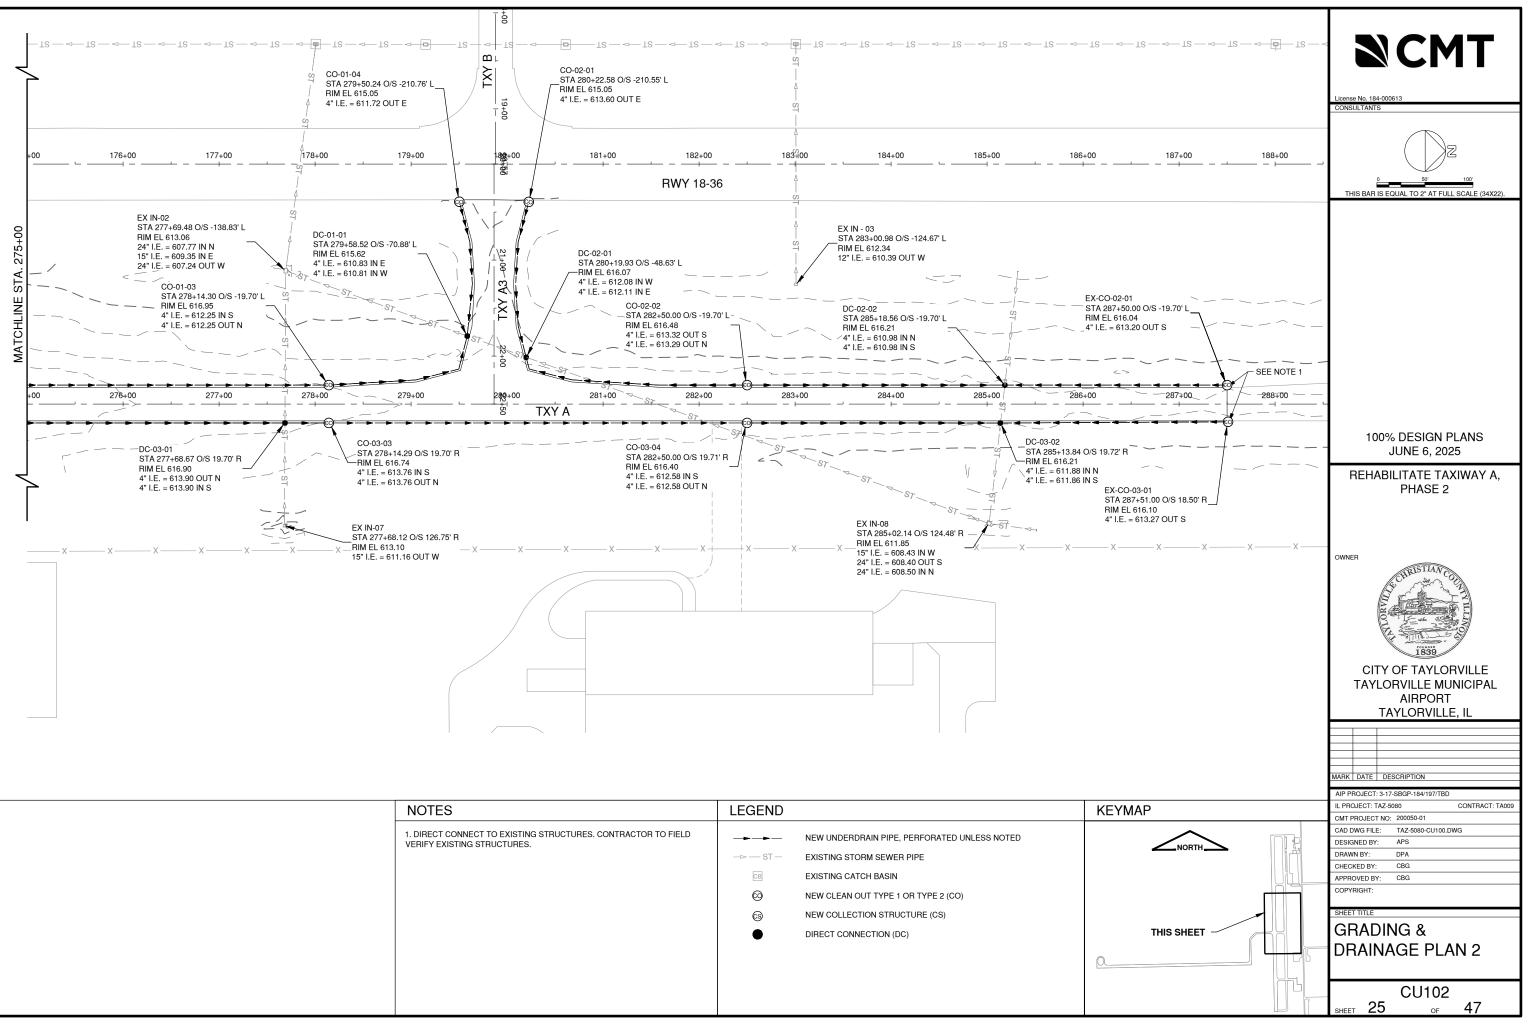

|                | Sheet List Table        |                         |  |  |  |
|----------------|-------------------------|-------------------------|--|--|--|
| Sheet No.      | Sheet Index             | Sheet <sup>-</sup>      |  |  |  |
| 1              | Gl001                   | COVER SHEET             |  |  |  |
| 2              | GI002                   | INDEX TO SHEETS & SUM   |  |  |  |
| 3              | GI101                   | SITE PLAN               |  |  |  |
| 4              | GC001                   | CONSTRUCTION ACTIVITY   |  |  |  |
| 5              | GC002                   | CONSTRUCTION ACTIVITY   |  |  |  |
| 6              | GC101                   | CONSTRUCTION ACTIVITY   |  |  |  |
| 7              | GC102                   | CONSTRUCTION ACTIVITY   |  |  |  |
| 8              | GC103                   | CONSTRUCTION ACTIVITY   |  |  |  |
| 9              | CD101                   | EXISTING CONDITIONS & F |  |  |  |
| 10             | CD102                   | EXISTING CONDITIONS & F |  |  |  |
| 11             | CD301                   | PAVEMENT DEMOLITION D   |  |  |  |
| 12             | CD302                   | PAVEMENT DEMOLITION D   |  |  |  |
| 13             | CP101                   | PROPOSED IMPROVEMEN     |  |  |  |
| 14             | CP102                   | PROPOSED IMPROVEMEN     |  |  |  |
| 15             | CP201                   | TWY A PAVING PLAN & PR  |  |  |  |
| 16             | CP202                   | TWY A PAVING PLAN & PR  |  |  |  |
| 17             | CP203                   | TWY A3 PAVING PLAN & P  |  |  |  |
| 18             | CP301                   | TYPICAL SECTIONS 1      |  |  |  |
| 19             | CP302                   | TYPICAL SECTIONS 2      |  |  |  |
| 20             | CS101                   | STAKING PLAN 1          |  |  |  |
| 21             | CS102                   | STAKING PLAN 2          |  |  |  |
| 22             | CL101                   | EROSION CONTROL PLAN    |  |  |  |
| 23             | CL102                   | EROSION CONTROL PLAN    |  |  |  |
| 24             | CU101                   | GRADING & DRAINAGE PL   |  |  |  |
| 25             | CU102                   | GRADING & DRAINAGE PL   |  |  |  |
| 26             | CU201                   | UNDERDRAIN PROFILE 1    |  |  |  |
| 27             | CU202                   | UNDERDRAIN PROFILE 2    |  |  |  |
| 28             | CU203                   | UNDERDRAIN PROFILE 3    |  |  |  |
| 29             | CU204                   | UNDERDRAIN STRUCTURE    |  |  |  |
| 30             | CU501                   | UNDERDRAIN DETAILS      |  |  |  |
| 31             | CM101                   | PAVEMENT MARKING PLA    |  |  |  |
| 32             | CM102                   | PAVEMENT MARKING PLA    |  |  |  |
| 33             | CM501                   | PAVEMENT MARKING DET    |  |  |  |
| 34             | CE101                   | ELECTRICAL LAYOUT 1     |  |  |  |
| 35             | CE102                   | ELECTRICAL LAYOUT 2     |  |  |  |
| 36             | CE103                   | ELECTRICAL LAYOUT 3     |  |  |  |
| 37             | CE501                   | ELECTRICAL DETAILS 1    |  |  |  |
| 38             | CE502                   | ELECTRICAL DETAILS 2    |  |  |  |
| 39             | CE503                   | ELECTRICAL DETAILS 3    |  |  |  |
| 40             | CE504                   | ELECTRICAL DETAILS 4    |  |  |  |
| 41             | CE505                   | ELECTRICAL DETAILS 5    |  |  |  |
| 42             | CG101                   | TAXIWAY CROSS SECTION   |  |  |  |
| 43             | CG301                   | TAXIWAY A CROSS SECTION |  |  |  |
| 44             | CG302                   | TAXIWAY A CROSS SECTION |  |  |  |
|                |                         | TAXIWAY A CROSS SECTION |  |  |  |
|                |                         | TAXIWAY A CROSS SECTION |  |  |  |
|                |                         | TAXIWAY A3 CROSS SECT   |  |  |  |
| 45<br>46<br>47 | CG303<br>CG304<br>CG305 | TAXIWAY A CROSS         |  |  |  |