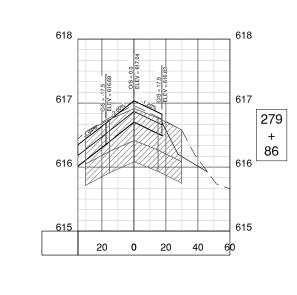

|                | Sheet List Table        |                         |  |  |  |
|----------------|-------------------------|-------------------------|--|--|--|
| Sheet No.      | Sheet Index             | Sheet <sup>-</sup>      |  |  |  |
| 1              | Gl001                   | COVER SHEET             |  |  |  |
| 2              | GI002                   | INDEX TO SHEETS & SUM   |  |  |  |
| 3              | GI101                   | SITE PLAN               |  |  |  |
| 4              | GC001                   | CONSTRUCTION ACTIVITY   |  |  |  |
| 5              | GC002                   | CONSTRUCTION ACTIVITY   |  |  |  |
| 6              | GC101                   | CONSTRUCTION ACTIVITY   |  |  |  |
| 7              | GC102                   | CONSTRUCTION ACTIVITY   |  |  |  |
| 8              | GC103                   | CONSTRUCTION ACTIVITY   |  |  |  |
| 9              | CD101                   | EXISTING CONDITIONS & F |  |  |  |
| 10             | CD102                   | EXISTING CONDITIONS & F |  |  |  |
| 11             | CD301                   | PAVEMENT DEMOLITION D   |  |  |  |
| 12             | CD302                   | PAVEMENT DEMOLITION D   |  |  |  |
| 13             | CP101                   | PROPOSED IMPROVEMEN     |  |  |  |
| 14             | CP102                   | PROPOSED IMPROVEMEN     |  |  |  |
| 15             | CP201                   | TWY A PAVING PLAN & PR  |  |  |  |
| 16             | CP202                   | TWY A PAVING PLAN & PR  |  |  |  |
| 17             | CP203                   | TWY A3 PAVING PLAN & P  |  |  |  |
| 18             | CP301                   | TYPICAL SECTIONS 1      |  |  |  |
| 19             | CP302                   | TYPICAL SECTIONS 2      |  |  |  |
| 20             | CS101                   | STAKING PLAN 1          |  |  |  |
| 21             | CS102                   | STAKING PLAN 2          |  |  |  |
| 22             | CL101                   | EROSION CONTROL PLAN    |  |  |  |
| 23             | CL102                   | EROSION CONTROL PLAN    |  |  |  |
| 24             | CU101                   | GRADING & DRAINAGE PL   |  |  |  |
| 25             | CU102                   | GRADING & DRAINAGE PL   |  |  |  |
| 26             | CU201                   | UNDERDRAIN PROFILE 1    |  |  |  |
| 27             | CU202                   | UNDERDRAIN PROFILE 2    |  |  |  |
| 28             | CU203                   | UNDERDRAIN PROFILE 3    |  |  |  |
| 29             | CU204                   | UNDERDRAIN STRUCTURE    |  |  |  |
| 30             | CU501                   | UNDERDRAIN DETAILS      |  |  |  |
| 31             | CM101                   | PAVEMENT MARKING PLA    |  |  |  |
| 32             | CM102                   | PAVEMENT MARKING PLA    |  |  |  |
| 33             | CM501                   | PAVEMENT MARKING DET    |  |  |  |
| 34             | CE101                   | ELECTRICAL LAYOUT 1     |  |  |  |
| 35             | CE102                   | ELECTRICAL LAYOUT 2     |  |  |  |
| 36             | CE103                   | ELECTRICAL LAYOUT 3     |  |  |  |
| 37             | CE501                   | ELECTRICAL DETAILS 1    |  |  |  |
| 38             | CE502                   | ELECTRICAL DETAILS 2    |  |  |  |
| 39             | CE503                   | ELECTRICAL DETAILS 3    |  |  |  |
| 40             | CE504                   | ELECTRICAL DETAILS 4    |  |  |  |
| 41             | CE505                   | ELECTRICAL DETAILS 5    |  |  |  |
| 42             | CG101                   | TAXIWAY CROSS SECTION   |  |  |  |
| 43             | CG301                   | TAXIWAY A CROSS SECTION |  |  |  |
| 44             | CG302                   | TAXIWAY A CROSS SECTION |  |  |  |
|                |                         | TAXIWAY A CROSS SECTION |  |  |  |
|                |                         | TAXIWAY A CROSS SECTION |  |  |  |
|                |                         | TAXIWAY A3 CROSS SECT   |  |  |  |
| 45<br>46<br>47 | CG303<br>CG304<br>CG305 | TAXIWAY A CROSS         |  |  |  |