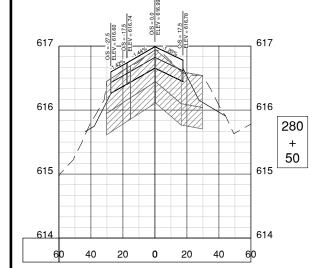

|                | Sheet List Table        |                         |  |  |  |
|----------------|-------------------------|-------------------------|--|--|--|
| Sheet No.      | Sheet Index             | Sheet <sup>-</sup>      |  |  |  |
| 1              | Gl001                   | COVER SHEET             |  |  |  |
| 2              | GI002                   | INDEX TO SHEETS & SUM   |  |  |  |
| 3              | GI101                   | SITE PLAN               |  |  |  |
| 4              | GC001                   | CONSTRUCTION ACTIVITY   |  |  |  |
| 5              | GC002                   | CONSTRUCTION ACTIVITY   |  |  |  |
| 6              | GC101                   | CONSTRUCTION ACTIVITY   |  |  |  |
| 7              | GC102                   | CONSTRUCTION ACTIVITY   |  |  |  |
| 8              | GC103                   | CONSTRUCTION ACTIVITY   |  |  |  |
| 9              | CD101                   | EXISTING CONDITIONS & F |  |  |  |
| 10             | CD102                   | EXISTING CONDITIONS & F |  |  |  |
| 11             | CD301                   | PAVEMENT DEMOLITION D   |  |  |  |
| 12             | CD302                   | PAVEMENT DEMOLITION D   |  |  |  |
| 13             | CP101                   | PROPOSED IMPROVEMEN     |  |  |  |
| 14             | CP102                   | PROPOSED IMPROVEMEN     |  |  |  |
| 15             | CP201                   | TWY A PAVING PLAN & PR  |  |  |  |
| 16             | CP202                   | TWY A PAVING PLAN & PR  |  |  |  |
| 17             | CP203                   | TWY A3 PAVING PLAN & P  |  |  |  |
| 18             | CP301                   | TYPICAL SECTIONS 1      |  |  |  |
| 19             | CP302                   | TYPICAL SECTIONS 2      |  |  |  |
| 20             | CS101                   | STAKING PLAN 1          |  |  |  |
| 21             | CS102                   | STAKING PLAN 2          |  |  |  |
| 22             | CL101                   | EROSION CONTROL PLAN    |  |  |  |
| 23             | CL102                   | EROSION CONTROL PLAN    |  |  |  |
| 24             | CU101                   | GRADING & DRAINAGE PL   |  |  |  |
| 25             | CU102                   | GRADING & DRAINAGE PL   |  |  |  |
| 26             | CU201                   | UNDERDRAIN PROFILE 1    |  |  |  |
| 27             | CU202                   | UNDERDRAIN PROFILE 2    |  |  |  |
| 28             | CU203                   | UNDERDRAIN PROFILE 3    |  |  |  |
| 29             | CU204                   | UNDERDRAIN STRUCTURE    |  |  |  |
| 30             | CU501                   | UNDERDRAIN DETAILS      |  |  |  |
| 31             | CM101                   | PAVEMENT MARKING PLA    |  |  |  |
| 32             | CM102                   | PAVEMENT MARKING PLA    |  |  |  |
| 33             | CM501                   | PAVEMENT MARKING DET    |  |  |  |
| 34             | CE101                   | ELECTRICAL LAYOUT 1     |  |  |  |
| 35             | CE102                   | ELECTRICAL LAYOUT 2     |  |  |  |
| 36             | CE103                   | ELECTRICAL LAYOUT 3     |  |  |  |
| 37             | CE501                   | ELECTRICAL DETAILS 1    |  |  |  |
| 38             | CE502                   | ELECTRICAL DETAILS 2    |  |  |  |
| 39             | CE503                   | ELECTRICAL DETAILS 3    |  |  |  |
| 40             | CE504                   | ELECTRICAL DETAILS 4    |  |  |  |
| 41             | CE505                   | ELECTRICAL DETAILS 5    |  |  |  |
| 42             | CG101                   | TAXIWAY CROSS SECTION   |  |  |  |
| 43             | CG301                   | TAXIWAY A CROSS SECTION |  |  |  |
| 44             | CG302                   | TAXIWAY A CROSS SECTION |  |  |  |
|                |                         | TAXIWAY A CROSS SECTION |  |  |  |
|                |                         | TAXIWAY A CROSS SECTION |  |  |  |
|                |                         | TAXIWAY A3 CROSS SECT   |  |  |  |
| 45<br>46<br>47 | CG303<br>CG304<br>CG305 | TAXIWAY A CROSS         |  |  |  |