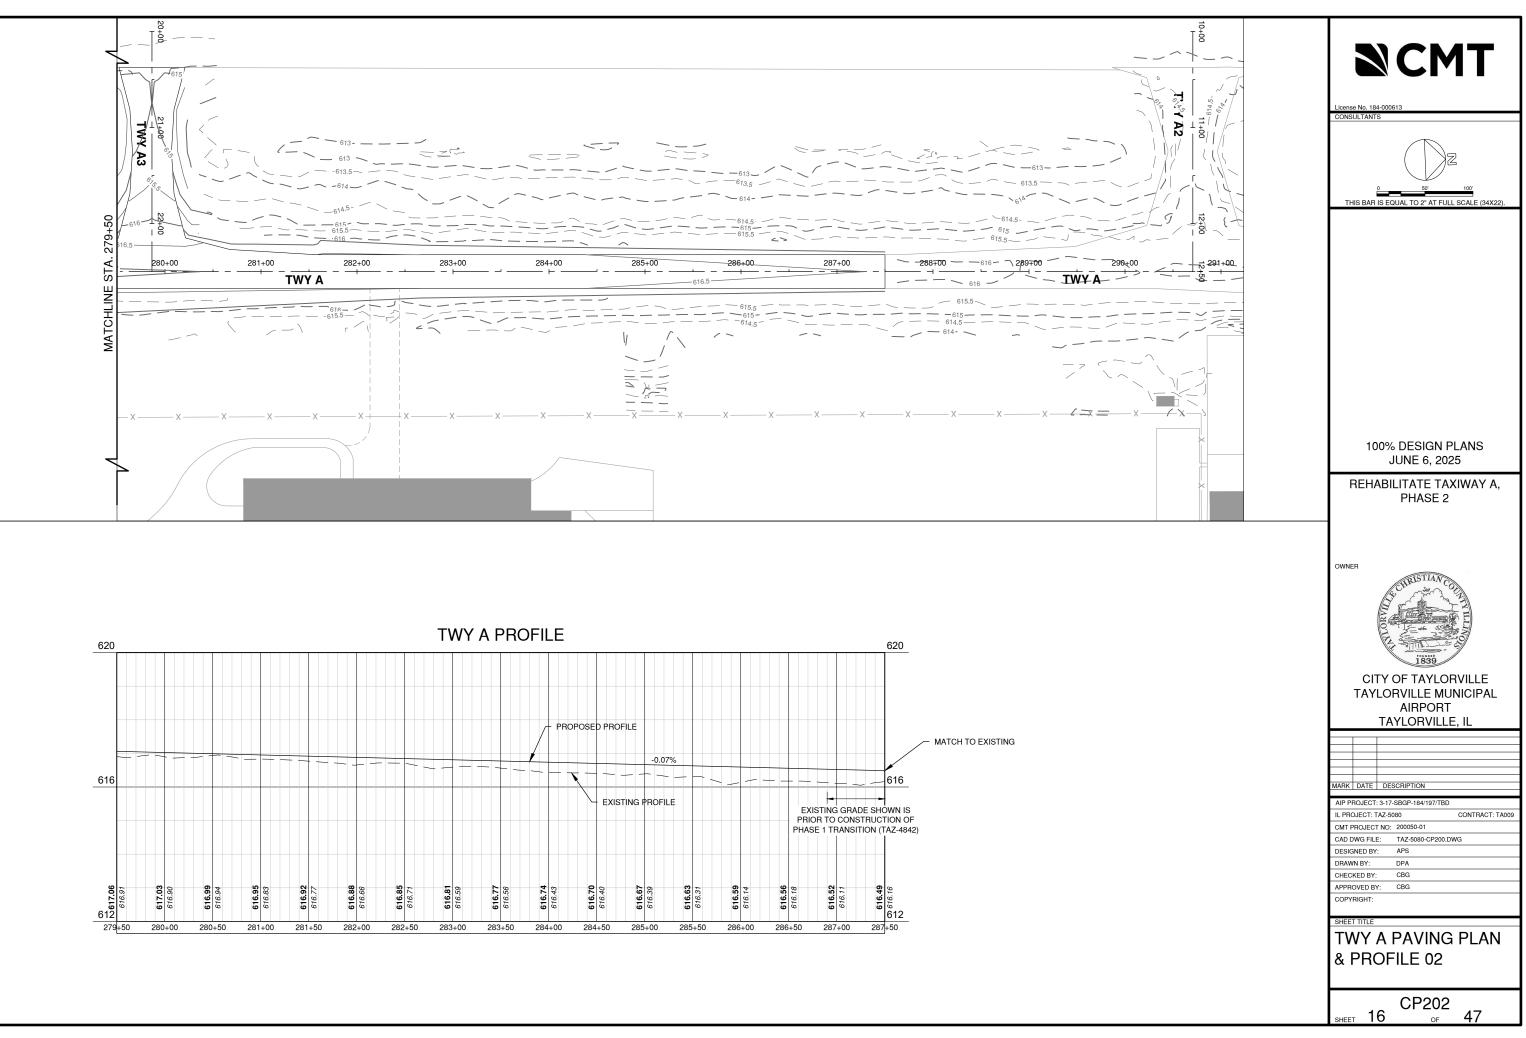

|                | Sheet List Table        |                         |  |  |  |
|----------------|-------------------------|-------------------------|--|--|--|
| Sheet No.      | Sheet Index             | Sheet <sup>-</sup>      |  |  |  |
| 1              | Gl001                   | COVER SHEET             |  |  |  |
| 2              | GI002                   | INDEX TO SHEETS & SUM   |  |  |  |
| 3              | GI101                   | SITE PLAN               |  |  |  |
| 4              | GC001                   | CONSTRUCTION ACTIVITY   |  |  |  |
| 5              | GC002                   | CONSTRUCTION ACTIVITY   |  |  |  |
| 6              | GC101                   | CONSTRUCTION ACTIVITY   |  |  |  |
| 7              | GC102                   | CONSTRUCTION ACTIVITY   |  |  |  |
| 8              | GC103                   | CONSTRUCTION ACTIVITY   |  |  |  |
| 9              | CD101                   | EXISTING CONDITIONS & F |  |  |  |
| 10             | CD102                   | EXISTING CONDITIONS & F |  |  |  |
| 11             | CD301                   | PAVEMENT DEMOLITION D   |  |  |  |
| 12             | CD302                   | PAVEMENT DEMOLITION D   |  |  |  |
| 13             | CP101                   | PROPOSED IMPROVEMEN     |  |  |  |
| 14             | CP102                   | PROPOSED IMPROVEMEN     |  |  |  |
| 15             | CP201                   | TWY A PAVING PLAN & PR  |  |  |  |
| 16             | CP202                   | TWY A PAVING PLAN & PR  |  |  |  |
| 17             | CP203                   | TWY A3 PAVING PLAN & P  |  |  |  |
| 18             | CP301                   | TYPICAL SECTIONS 1      |  |  |  |
| 19             | CP302                   | TYPICAL SECTIONS 2      |  |  |  |
| 20             | CS101                   | STAKING PLAN 1          |  |  |  |
| 21             | CS102                   | STAKING PLAN 2          |  |  |  |
| 22             | CL101                   | EROSION CONTROL PLAN    |  |  |  |
| 23             | CL102                   | EROSION CONTROL PLAN    |  |  |  |
| 24             | CU101                   | GRADING & DRAINAGE PL   |  |  |  |
| 25             | CU102                   | GRADING & DRAINAGE PL   |  |  |  |
| 26             | CU201                   | UNDERDRAIN PROFILE 1    |  |  |  |
| 27             | CU202                   | UNDERDRAIN PROFILE 2    |  |  |  |
| 28             | CU203                   | UNDERDRAIN PROFILE 3    |  |  |  |
| 29             | CU204                   | UNDERDRAIN STRUCTURE    |  |  |  |
| 30             | CU501                   | UNDERDRAIN DETAILS      |  |  |  |
| 31             | CM101                   | PAVEMENT MARKING PLA    |  |  |  |
| 32             | CM102                   | PAVEMENT MARKING PLA    |  |  |  |
| 33             | CM501                   | PAVEMENT MARKING DET    |  |  |  |
| 34             | CE101                   | ELECTRICAL LAYOUT 1     |  |  |  |
| 35             | CE102                   | ELECTRICAL LAYOUT 2     |  |  |  |
| 36             | CE103                   | ELECTRICAL LAYOUT 3     |  |  |  |
| 37             | CE501                   | ELECTRICAL DETAILS 1    |  |  |  |
| 38             | CE502                   | ELECTRICAL DETAILS 2    |  |  |  |
| 39             | CE503                   | ELECTRICAL DETAILS 3    |  |  |  |
| 40             | CE504                   | ELECTRICAL DETAILS 4    |  |  |  |
| 41             | CE505                   | ELECTRICAL DETAILS 5    |  |  |  |
| 42             | CG101                   | TAXIWAY CROSS SECTION   |  |  |  |
| 43             | CG301                   | TAXIWAY A CROSS SECTION |  |  |  |
| 44             | CG302                   | TAXIWAY A CROSS SECTION |  |  |  |
|                |                         | TAXIWAY A CROSS SECTION |  |  |  |
|                |                         | TAXIWAY A CROSS SECTION |  |  |  |
|                |                         | TAXIWAY A3 CROSS SECT   |  |  |  |
| 45<br>46<br>47 | CG303<br>CG304<br>CG305 | TAXIWAY A CROSS         |  |  |  |