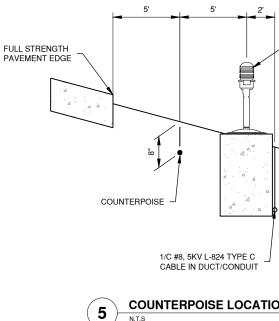

ASHLEY POOL

STEFANIK 062-076564

F ILLINON Ishley

Exp. 11-

| SUMMARY OF QUANTITIES - BASE BID |                                     |     |          |  |
|----------------------------------|-------------------------------------|-----|----------|--|
| ITEM NO.                         | ITEM NO. ITEM DESCRIPTION           |     | QUANTITY |  |
| AR108158                         | 1/C #8 5 KV UG CABLE IN UD          | LF  | 8,000    |  |
| AR108706                         | 1/C #6 COUNTERPOISE                 | LF  | LF 8,000 |  |
| AR108960                         | REMOVE CABLE                        | LF  | 7,100    |  |
| AR110014                         | 4" DIRECTIONAL BORE                 | LF  | 65       |  |
| AR110102                         | DUCT MARKER - IN PAVEMENT           | EA  | 6        |  |
| AR110551                         | EXTEND DUCT                         | LF  | 20       |  |
| AR110900                         | REMOVE DUCT                         | LF  | 50       |  |
| AR125411                         | MITL - STAKE MOUNTED - LED          | EA  | 47       |  |
| AR125416                         | MITL - BASE MOUNTED - LED           | EA  | 14       |  |
| AR125447                         | TAXI GUIDANCE SIGN, 7 CHARACTERS    | EA  | 1        |  |
| AR125901                         | REMOVE STAKE MOUNTED LIGHT          | EA  | 48       |  |
| AR125902                         | REMOVE BASE MOUNTED LIGHT           | EA  | 26       |  |
| AR125904                         | REMOVE TAXIWAY GUIDANCE SIGN        | EA  | 2        |  |
| AR125924                         | REPLACE TAXI GUIDANCE SIGN          | EA  | 1        |  |
| AR150510                         | ENGINEER'S FIELD OFFICE             | LS  | 1        |  |
| AR150520                         | MOBILIZATION                        | LS  | 1        |  |
| AR152410                         | UNCLASSIFIED EXCAVATION             | СҮ  | 1,200    |  |
| AR152480                         | SHOULDER ADJUSTMENT                 | SY  | 15,400   |  |
| AR156520                         | INLET PROTECTION                    | EA  | 7        |  |
| AR201660                         | BITUMINOUS CRACK REPAIR             | LF  | 2,400    |  |
| AR201670                         | CRACK CONTROL FABRIC                | SY  | 1,100    |  |
| AR209612                         | CRUSHED AGGREGATE BASE COURSE - 12" | SY  | 1,100    |  |
| AR401610                         | BITUMINOUS SURFACE COURSE           | TON | 800      |  |
| AR401650                         | BITUMINOUS PAVEMENT MILLING         | SY  | 7,800    |  |
| AR401655                         | BUTT JOINT CONSTRUCTION             | SY  | 460      |  |
| AR401900                         | REMOVE BITUMINOUS PAVEMENT          | SY  | 7,300    |  |
| AR403610                         | BITUMINOUS BASE COURSE              | TON | 1,700    |  |
| AR602510                         | BITUMINOUS PRIME COAT               | GAL | 310      |  |
| AR603510                         | BITUMINOUS TACK COAT                | GAL | 1,600    |  |
| AR620520                         | PAVEMENT MARKING - WATERBORNE       | SF  | 9,600    |  |
| AR620525                         | PAVEMENT MARKING - BLACK BORDER     | SF  | 5,600    |  |
| AR620900                         | PAVEMENT MARKING REMOVAL            | SF  | 2,200    |  |
| AR705524                         | 4" PERFORATED UNDERDRAIN W/ SOCK    | LF  | 4,400    |  |
| AR705544                         | 4" NON PERFORATED UNDERDRAIN        | LF  | 85       |  |
| AR705640                         | UNDERDRAIN CLEANOUT                 | EA  | 10       |  |
| AR705645                         | UNDERDRAIN CONNECTION               | EA  | 5        |  |
| AR901510                         | SEEDING                             | AC  | 3        |  |
| AR904510                         | SODDING                             | SY  | 2,000    |  |
| AR908514                         | LIGHT-DUTY HYDRAULIC MULCH          | AC  | 3        |  |