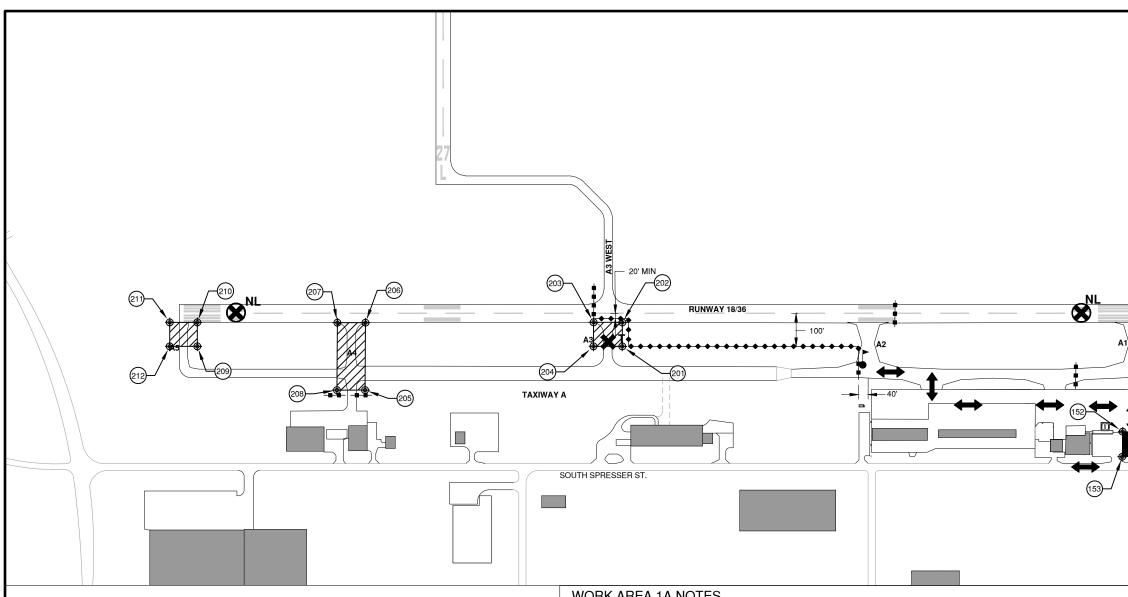

ASHLEY POOL

STEFANIK 062-076564

F ILLINON Ishley

Exp. 11-

| SUMMARY OF QUANTITIES - BASE BID |                                     |     |          |  |
|----------------------------------|-------------------------------------|-----|----------|--|
| ITEM NO.                         | ITEM NO. ITEM DESCRIPTION           |     | QUANTITY |  |
| AR108158                         | 1/C #8 5 KV UG CABLE IN UD          | LF  | 8,000    |  |
| AR108706                         | 1/C #6 COUNTERPOISE                 | LF  | LF 8,000 |  |
| AR108960                         | REMOVE CABLE                        | LF  | 7,100    |  |
| AR110014                         | 4" DIRECTIONAL BORE                 | LF  | 65       |  |
| AR110102                         | DUCT MARKER - IN PAVEMENT           | EA  | 6        |  |
| AR110551                         | EXTEND DUCT                         | LF  | 20       |  |
| AR110900                         | REMOVE DUCT                         | LF  | 50       |  |
| AR125411                         | MITL - STAKE MOUNTED - LED          | EA  | 47       |  |
| AR125416                         | MITL - BASE MOUNTED - LED           | EA  | 14       |  |
| AR125447                         | TAXI GUIDANCE SIGN, 7 CHARACTERS    | EA  | 1        |  |
| AR125901                         | REMOVE STAKE MOUNTED LIGHT          | EA  | 48       |  |
| AR125902                         | REMOVE BASE MOUNTED LIGHT           | EA  | 26       |  |
| AR125904                         | REMOVE TAXIWAY GUIDANCE SIGN        | EA  | 2        |  |
| AR125924                         | REPLACE TAXI GUIDANCE SIGN          | EA  | 1        |  |
| AR150510                         | ENGINEER'S FIELD OFFICE             | LS  | 1        |  |
| AR150520                         | MOBILIZATION                        | LS  | 1        |  |
| AR152410                         | UNCLASSIFIED EXCAVATION             | СҮ  | 1,200    |  |
| AR152480                         | SHOULDER ADJUSTMENT                 | SY  | 15,400   |  |
| AR156520                         | INLET PROTECTION                    | EA  | 7        |  |
| AR201660                         | BITUMINOUS CRACK REPAIR             | LF  | 2,400    |  |
| AR201670                         | CRACK CONTROL FABRIC                | SY  | 1,100    |  |
| AR209612                         | CRUSHED AGGREGATE BASE COURSE - 12" | SY  | 1,100    |  |
| AR401610                         | BITUMINOUS SURFACE COURSE           | TON | 800      |  |
| AR401650                         | BITUMINOUS PAVEMENT MILLING         | SY  | 7,800    |  |
| AR401655                         | BUTT JOINT CONSTRUCTION             | SY  | 460      |  |
| AR401900                         | REMOVE BITUMINOUS PAVEMENT          | SY  | 7,300    |  |
| AR403610                         | BITUMINOUS BASE COURSE              | TON | 1,700    |  |
| AR602510                         | BITUMINOUS PRIME COAT               | GAL | 310      |  |
| AR603510                         | BITUMINOUS TACK COAT                | GAL | 1,600    |  |
| AR620520                         | PAVEMENT MARKING - WATERBORNE       | SF  | 9,600    |  |
| AR620525                         | PAVEMENT MARKING - BLACK BORDER     | SF  | 5,600    |  |
| AR620900                         | PAVEMENT MARKING REMOVAL            | SF  | 2,200    |  |
| AR705524                         | 4" PERFORATED UNDERDRAIN W/ SOCK    | LF  | 4,400    |  |
| AR705544                         | 4" NON PERFORATED UNDERDRAIN        | LF  | 85       |  |
| AR705640                         | UNDERDRAIN CLEANOUT                 | EA  | 10       |  |
| AR705645                         | UNDERDRAIN CONNECTION               | EA  | 5        |  |
| AR901510                         | SEEDING                             | AC  | 3        |  |
| AR904510                         | SODDING                             | SY  | 2,000    |  |
| AR908514                         | LIGHT-DUTY HYDRAULIC MULCH          | AC  | 3        |  |