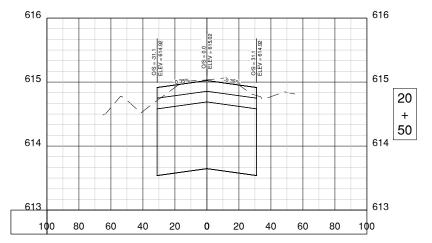

|                | Sheet List Table        |                         |  |  |  |
|----------------|-------------------------|-------------------------|--|--|--|
| Sheet No.      | Sheet Index             | Sheet <sup>-</sup>      |  |  |  |
| 1              | Gl001                   | COVER SHEET             |  |  |  |
| 2              | GI002                   | INDEX TO SHEETS & SUM   |  |  |  |
| 3              | GI101                   | SITE PLAN               |  |  |  |
| 4              | GC001                   | CONSTRUCTION ACTIVITY   |  |  |  |
| 5              | GC002                   | CONSTRUCTION ACTIVITY   |  |  |  |
| 6              | GC101                   | CONSTRUCTION ACTIVITY   |  |  |  |
| 7              | GC102                   | CONSTRUCTION ACTIVITY   |  |  |  |
| 8              | GC103                   | CONSTRUCTION ACTIVITY   |  |  |  |
| 9              | CD101                   | EXISTING CONDITIONS & F |  |  |  |
| 10             | CD102                   | EXISTING CONDITIONS & F |  |  |  |
| 11             | CD301                   | PAVEMENT DEMOLITION D   |  |  |  |
| 12             | CD302                   | PAVEMENT DEMOLITION D   |  |  |  |
| 13             | CP101                   | PROPOSED IMPROVEMEN     |  |  |  |
| 14             | CP102                   | PROPOSED IMPROVEMEN     |  |  |  |
| 15             | CP201                   | TWY A PAVING PLAN & PR  |  |  |  |
| 16             | CP202                   | TWY A PAVING PLAN & PR  |  |  |  |
| 17             | CP203                   | TWY A3 PAVING PLAN & P  |  |  |  |
| 18             | CP301                   | TYPICAL SECTIONS 1      |  |  |  |
| 19             | CP302                   | TYPICAL SECTIONS 2      |  |  |  |
| 20             | CS101                   | STAKING PLAN 1          |  |  |  |
| 21             | CS102                   | STAKING PLAN 2          |  |  |  |
| 22             | CL101                   | EROSION CONTROL PLAN    |  |  |  |
| 23             | CL102                   | EROSION CONTROL PLAN    |  |  |  |
| 24             | CU101                   | GRADING & DRAINAGE PL   |  |  |  |
| 25             | CU102                   | GRADING & DRAINAGE PL   |  |  |  |
| 26             | CU201                   | UNDERDRAIN PROFILE 1    |  |  |  |
| 27             | CU202                   | UNDERDRAIN PROFILE 2    |  |  |  |
| 28             | CU203                   | UNDERDRAIN PROFILE 3    |  |  |  |
| 29             | CU204                   | UNDERDRAIN STRUCTURE    |  |  |  |
| 30             | CU501                   | UNDERDRAIN DETAILS      |  |  |  |
| 31             | CM101                   | PAVEMENT MARKING PLA    |  |  |  |
| 32             | CM102                   | PAVEMENT MARKING PLA    |  |  |  |
| 33             | CM501                   | PAVEMENT MARKING DET    |  |  |  |
| 34             | CE101                   | ELECTRICAL LAYOUT 1     |  |  |  |
| 35             | CE102                   | ELECTRICAL LAYOUT 2     |  |  |  |
| 36             | CE103                   | ELECTRICAL LAYOUT 3     |  |  |  |
| 37             | CE501                   | ELECTRICAL DETAILS 1    |  |  |  |
| 38             | CE502                   | ELECTRICAL DETAILS 2    |  |  |  |
| 39             | CE503                   | ELECTRICAL DETAILS 3    |  |  |  |
| 40             | CE504                   | ELECTRICAL DETAILS 4    |  |  |  |
| 41             | CE505                   | ELECTRICAL DETAILS 5    |  |  |  |
| 42             | CG101                   | TAXIWAY CROSS SECTION   |  |  |  |
| 43             | CG301                   | TAXIWAY A CROSS SECTION |  |  |  |
| 44             | CG302                   | TAXIWAY A CROSS SECTION |  |  |  |
|                |                         | TAXIWAY A CROSS SECTION |  |  |  |
|                |                         | TAXIWAY A CROSS SECTION |  |  |  |
|                |                         | TAXIWAY A3 CROSS SECT   |  |  |  |
| 45<br>46<br>47 | CG303<br>CG304<br>CG305 | TAXIWAY A CROSS         |  |  |  |