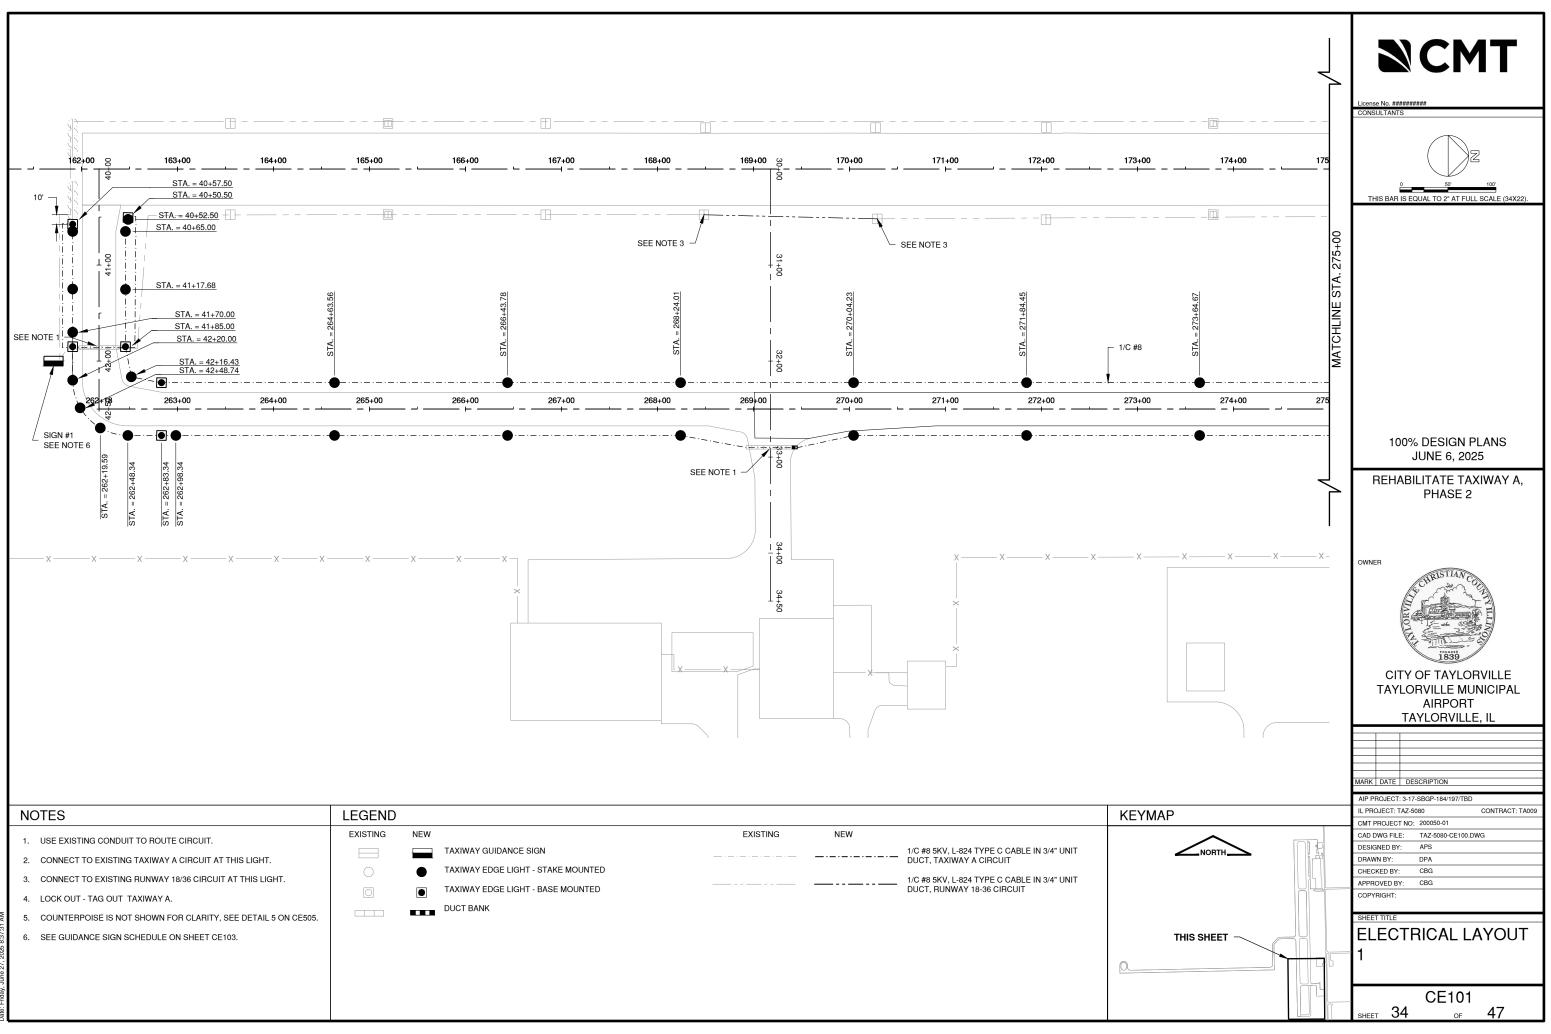

|                | Sheet List Table        |                         |  |  |  |
|----------------|-------------------------|-------------------------|--|--|--|
| Sheet No.      | Sheet Index             | Sheet <sup>-</sup>      |  |  |  |
| 1              | Gl001                   | COVER SHEET             |  |  |  |
| 2              | GI002                   | INDEX TO SHEETS & SUM   |  |  |  |
| 3              | GI101                   | SITE PLAN               |  |  |  |
| 4              | GC001                   | CONSTRUCTION ACTIVITY   |  |  |  |
| 5              | GC002                   | CONSTRUCTION ACTIVITY   |  |  |  |
| 6              | GC101                   | CONSTRUCTION ACTIVITY   |  |  |  |
| 7              | GC102                   | CONSTRUCTION ACTIVITY   |  |  |  |
| 8              | GC103                   | CONSTRUCTION ACTIVITY   |  |  |  |
| 9              | CD101                   | EXISTING CONDITIONS & F |  |  |  |
| 10             | CD102                   | EXISTING CONDITIONS & F |  |  |  |
| 11             | CD301                   | PAVEMENT DEMOLITION D   |  |  |  |
| 12             | CD302                   | PAVEMENT DEMOLITION D   |  |  |  |
| 13             | CP101                   | PROPOSED IMPROVEMEN     |  |  |  |
| 14             | CP102                   | PROPOSED IMPROVEMEN     |  |  |  |
| 15             | CP201                   | TWY A PAVING PLAN & PR  |  |  |  |
| 16             | CP202                   | TWY A PAVING PLAN & PR  |  |  |  |
| 17             | CP203                   | TWY A3 PAVING PLAN & P  |  |  |  |
| 18             | CP301                   | TYPICAL SECTIONS 1      |  |  |  |
| 19             | CP302                   | TYPICAL SECTIONS 2      |  |  |  |
| 20             | CS101                   | STAKING PLAN 1          |  |  |  |
| 21             | CS102                   | STAKING PLAN 2          |  |  |  |
| 22             | CL101                   | EROSION CONTROL PLAN    |  |  |  |
| 23             | CL102                   | EROSION CONTROL PLAN    |  |  |  |
| 24             | CU101                   | GRADING & DRAINAGE PL   |  |  |  |
| 25             | CU102                   | GRADING & DRAINAGE PL   |  |  |  |
| 26             | CU201                   | UNDERDRAIN PROFILE 1    |  |  |  |
| 27             | CU202                   | UNDERDRAIN PROFILE 2    |  |  |  |
| 28             | CU203                   | UNDERDRAIN PROFILE 3    |  |  |  |
| 29             | CU204                   | UNDERDRAIN STRUCTURE    |  |  |  |
| 30             | CU501                   | UNDERDRAIN DETAILS      |  |  |  |
| 31             | CM101                   | PAVEMENT MARKING PLA    |  |  |  |
| 32             | CM102                   | PAVEMENT MARKING PLA    |  |  |  |
| 33             | CM501                   | PAVEMENT MARKING DET    |  |  |  |
| 34             | CE101                   | ELECTRICAL LAYOUT 1     |  |  |  |
| 35             | CE102                   | ELECTRICAL LAYOUT 2     |  |  |  |
| 36             | CE103                   | ELECTRICAL LAYOUT 3     |  |  |  |
| 37             | CE501                   | ELECTRICAL DETAILS 1    |  |  |  |
| 38             | CE502                   | ELECTRICAL DETAILS 2    |  |  |  |
| 39             | CE503                   | ELECTRICAL DETAILS 3    |  |  |  |
| 40             | CE504                   | ELECTRICAL DETAILS 4    |  |  |  |
| 41             | CE505                   | ELECTRICAL DETAILS 5    |  |  |  |
| 42             | CG101                   | TAXIWAY CROSS SECTION   |  |  |  |
| 43             | CG301                   | TAXIWAY A CROSS SECTION |  |  |  |
| 44             | CG302                   | TAXIWAY A CROSS SECTION |  |  |  |
|                |                         | TAXIWAY A CROSS SECTION |  |  |  |
|                |                         | TAXIWAY A CROSS SECTION |  |  |  |
|                |                         | TAXIWAY A3 CROSS SECT   |  |  |  |
| 45<br>46<br>47 | CG303<br>CG304<br>CG305 | TAXIWAY A CROSS         |  |  |  |