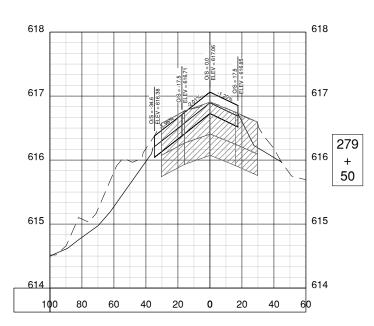

|                | Sheet List Table        |                         |  |  |  |
|----------------|-------------------------|-------------------------|--|--|--|
| Sheet No.      | Sheet Index             | Sheet <sup>-</sup>      |  |  |  |
| 1              | Gl001                   | COVER SHEET             |  |  |  |
| 2              | GI002                   | INDEX TO SHEETS & SUM   |  |  |  |
| 3              | GI101                   | SITE PLAN               |  |  |  |
| 4              | GC001                   | CONSTRUCTION ACTIVITY   |  |  |  |
| 5              | GC002                   | CONSTRUCTION ACTIVITY   |  |  |  |
| 6              | GC101                   | CONSTRUCTION ACTIVITY   |  |  |  |
| 7              | GC102                   | CONSTRUCTION ACTIVITY   |  |  |  |
| 8              | GC103                   | CONSTRUCTION ACTIVITY   |  |  |  |
| 9              | CD101                   | EXISTING CONDITIONS & F |  |  |  |
| 10             | CD102                   | EXISTING CONDITIONS & F |  |  |  |
| 11             | CD301                   | PAVEMENT DEMOLITION D   |  |  |  |
| 12             | CD302                   | PAVEMENT DEMOLITION D   |  |  |  |
| 13             | CP101                   | PROPOSED IMPROVEMEN     |  |  |  |
| 14             | CP102                   | PROPOSED IMPROVEMEN     |  |  |  |
| 15             | CP201                   | TWY A PAVING PLAN & PR  |  |  |  |
| 16             | CP202                   | TWY A PAVING PLAN & PR  |  |  |  |
| 17             | CP203                   | TWY A3 PAVING PLAN & P  |  |  |  |
| 18             | CP301                   | TYPICAL SECTIONS 1      |  |  |  |
| 19             | CP302                   | TYPICAL SECTIONS 2      |  |  |  |
| 20             | CS101                   | STAKING PLAN 1          |  |  |  |
| 21             | CS102                   | STAKING PLAN 2          |  |  |  |
| 22             | CL101                   | EROSION CONTROL PLAN    |  |  |  |
| 23             | CL102                   | EROSION CONTROL PLAN    |  |  |  |
| 24             | CU101                   | GRADING & DRAINAGE PL   |  |  |  |
| 25             | CU102                   | GRADING & DRAINAGE PL   |  |  |  |
| 26             | CU201                   | UNDERDRAIN PROFILE 1    |  |  |  |
| 27             | CU202                   | UNDERDRAIN PROFILE 2    |  |  |  |
| 28             | CU203                   | UNDERDRAIN PROFILE 3    |  |  |  |
| 29             | CU204                   | UNDERDRAIN STRUCTURE    |  |  |  |
| 30             | CU501                   | UNDERDRAIN DETAILS      |  |  |  |
| 31             | CM101                   | PAVEMENT MARKING PLA    |  |  |  |
| 32             | CM102                   | PAVEMENT MARKING PLA    |  |  |  |
| 33             | CM501                   | PAVEMENT MARKING DET    |  |  |  |
| 34             | CE101                   | ELECTRICAL LAYOUT 1     |  |  |  |
| 35             | CE102                   | ELECTRICAL LAYOUT 2     |  |  |  |
| 36             | CE103                   | ELECTRICAL LAYOUT 3     |  |  |  |
| 37             | CE501                   | ELECTRICAL DETAILS 1    |  |  |  |
| 38             | CE502                   | ELECTRICAL DETAILS 2    |  |  |  |
| 39             | CE503                   | ELECTRICAL DETAILS 3    |  |  |  |
| 40             | CE504                   | ELECTRICAL DETAILS 4    |  |  |  |
| 41             | CE505                   | ELECTRICAL DETAILS 5    |  |  |  |
| 42             | CG101                   | TAXIWAY CROSS SECTION   |  |  |  |
| 43             | CG301                   | TAXIWAY A CROSS SECTION |  |  |  |
| 44             | CG302                   | TAXIWAY A CROSS SECTION |  |  |  |
|                |                         | TAXIWAY A CROSS SECTION |  |  |  |
|                |                         | TAXIWAY A CROSS SECTION |  |  |  |
|                |                         | TAXIWAY A3 CROSS SECT   |  |  |  |
| 45<br>46<br>47 | CG303<br>CG304<br>CG305 | TAXIWAY A CROSS         |  |  |  |