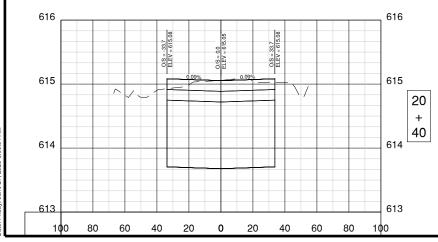

|                | Sheet List Table        |                         |  |  |  |
|----------------|-------------------------|-------------------------|--|--|--|
| Sheet No.      | Sheet Index             | Sheet <sup>-</sup>      |  |  |  |
| 1              | Gl001                   | COVER SHEET             |  |  |  |
| 2              | GI002                   | INDEX TO SHEETS & SUM   |  |  |  |
| 3              | GI101                   | SITE PLAN               |  |  |  |
| 4              | GC001                   | CONSTRUCTION ACTIVITY   |  |  |  |
| 5              | GC002                   | CONSTRUCTION ACTIVITY   |  |  |  |
| 6              | GC101                   | CONSTRUCTION ACTIVITY   |  |  |  |
| 7              | GC102                   | CONSTRUCTION ACTIVITY   |  |  |  |
| 8              | GC103                   | CONSTRUCTION ACTIVITY   |  |  |  |
| 9              | CD101                   | EXISTING CONDITIONS & F |  |  |  |
| 10             | CD102                   | EXISTING CONDITIONS & F |  |  |  |
| 11             | CD301                   | PAVEMENT DEMOLITION D   |  |  |  |
| 12             | CD302                   | PAVEMENT DEMOLITION D   |  |  |  |
| 13             | CP101                   | PROPOSED IMPROVEMEN     |  |  |  |
| 14             | CP102                   | PROPOSED IMPROVEMEN     |  |  |  |
| 15             | CP201                   | TWY A PAVING PLAN & PR  |  |  |  |
| 16             | CP202                   | TWY A PAVING PLAN & PR  |  |  |  |
| 17             | CP203                   | TWY A3 PAVING PLAN & P  |  |  |  |
| 18             | CP301                   | TYPICAL SECTIONS 1      |  |  |  |
| 19             | CP302                   | TYPICAL SECTIONS 2      |  |  |  |
| 20             | CS101                   | STAKING PLAN 1          |  |  |  |
| 21             | CS102                   | STAKING PLAN 2          |  |  |  |
| 22             | CL101                   | EROSION CONTROL PLAN    |  |  |  |
| 23             | CL102                   | EROSION CONTROL PLAN    |  |  |  |
| 24             | CU101                   | GRADING & DRAINAGE PL   |  |  |  |
| 25             | CU102                   | GRADING & DRAINAGE PL   |  |  |  |
| 26             | CU201                   | UNDERDRAIN PROFILE 1    |  |  |  |
| 27             | CU202                   | UNDERDRAIN PROFILE 2    |  |  |  |
| 28             | CU203                   | UNDERDRAIN PROFILE 3    |  |  |  |
| 29             | CU204                   | UNDERDRAIN STRUCTURE    |  |  |  |
| 30             | CU501                   | UNDERDRAIN DETAILS      |  |  |  |
| 31             | CM101                   | PAVEMENT MARKING PLA    |  |  |  |
| 32             | CM102                   | PAVEMENT MARKING PLA    |  |  |  |
| 33             | CM501                   | PAVEMENT MARKING DET    |  |  |  |
| 34             | CE101                   | ELECTRICAL LAYOUT 1     |  |  |  |
| 35             | CE102                   | ELECTRICAL LAYOUT 2     |  |  |  |
| 36             | CE103                   | ELECTRICAL LAYOUT 3     |  |  |  |
| 37             | CE501                   | ELECTRICAL DETAILS 1    |  |  |  |
| 38             | CE502                   | ELECTRICAL DETAILS 2    |  |  |  |
| 39             | CE503                   | ELECTRICAL DETAILS 3    |  |  |  |
| 40             | CE504                   | ELECTRICAL DETAILS 4    |  |  |  |
| 41             | CE505                   | ELECTRICAL DETAILS 5    |  |  |  |
| 42             | CG101                   | TAXIWAY CROSS SECTION   |  |  |  |
| 43             | CG301                   | TAXIWAY A CROSS SECTION |  |  |  |
| 44             | CG302                   | TAXIWAY A CROSS SECTION |  |  |  |
|                |                         | TAXIWAY A CROSS SECTION |  |  |  |
|                |                         | TAXIWAY A CROSS SECTION |  |  |  |
|                |                         | TAXIWAY A3 CROSS SECT   |  |  |  |
| 45<br>46<br>47 | CG303<br>CG304<br>CG305 | TAXIWAY A CROSS         |  |  |  |