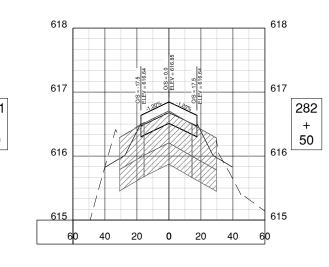

|                | Sheet List Table        |                         |  |  |  |
|----------------|-------------------------|-------------------------|--|--|--|
| Sheet No.      | Sheet Index             | Sheet <sup>-</sup>      |  |  |  |
| 1              | Gl001                   | COVER SHEET             |  |  |  |
| 2              | GI002                   | INDEX TO SHEETS & SUM   |  |  |  |
| 3              | GI101                   | SITE PLAN               |  |  |  |
| 4              | GC001                   | CONSTRUCTION ACTIVITY   |  |  |  |
| 5              | GC002                   | CONSTRUCTION ACTIVITY   |  |  |  |
| 6              | GC101                   | CONSTRUCTION ACTIVITY   |  |  |  |
| 7              | GC102                   | CONSTRUCTION ACTIVITY   |  |  |  |
| 8              | GC103                   | CONSTRUCTION ACTIVITY   |  |  |  |
| 9              | CD101                   | EXISTING CONDITIONS & F |  |  |  |
| 10             | CD102                   | EXISTING CONDITIONS & F |  |  |  |
| 11             | CD301                   | PAVEMENT DEMOLITION D   |  |  |  |
| 12             | CD302                   | PAVEMENT DEMOLITION D   |  |  |  |
| 13             | CP101                   | PROPOSED IMPROVEMEN     |  |  |  |
| 14             | CP102                   | PROPOSED IMPROVEMEN     |  |  |  |
| 15             | CP201                   | TWY A PAVING PLAN & PR  |  |  |  |
| 16             | CP202                   | TWY A PAVING PLAN & PR  |  |  |  |
| 17             | CP203                   | TWY A3 PAVING PLAN & P  |  |  |  |
| 18             | CP301                   | TYPICAL SECTIONS 1      |  |  |  |
| 19             | CP302                   | TYPICAL SECTIONS 2      |  |  |  |
| 20             | CS101                   | STAKING PLAN 1          |  |  |  |
| 21             | CS102                   | STAKING PLAN 2          |  |  |  |
| 22             | CL101                   | EROSION CONTROL PLAN    |  |  |  |
| 23             | CL102                   | EROSION CONTROL PLAN    |  |  |  |
| 24             | CU101                   | GRADING & DRAINAGE PL   |  |  |  |
| 25             | CU102                   | GRADING & DRAINAGE PL   |  |  |  |
| 26             | CU201                   | UNDERDRAIN PROFILE 1    |  |  |  |
| 27             | CU202                   | UNDERDRAIN PROFILE 2    |  |  |  |
| 28             | CU203                   | UNDERDRAIN PROFILE 3    |  |  |  |
| 29             | CU204                   | UNDERDRAIN STRUCTURE    |  |  |  |
| 30             | CU501                   | UNDERDRAIN DETAILS      |  |  |  |
| 31             | CM101                   | PAVEMENT MARKING PLA    |  |  |  |
| 32             | CM102                   | PAVEMENT MARKING PLA    |  |  |  |
| 33             | CM501                   | PAVEMENT MARKING DET    |  |  |  |
| 34             | CE101                   | ELECTRICAL LAYOUT 1     |  |  |  |
| 35             | CE102                   | ELECTRICAL LAYOUT 2     |  |  |  |
| 36             | CE103                   | ELECTRICAL LAYOUT 3     |  |  |  |
| 37             | CE501                   | ELECTRICAL DETAILS 1    |  |  |  |
| 38             | CE502                   | ELECTRICAL DETAILS 2    |  |  |  |
| 39             | CE503                   | ELECTRICAL DETAILS 3    |  |  |  |
| 40             | CE504                   | ELECTRICAL DETAILS 4    |  |  |  |
| 41             | CE505                   | ELECTRICAL DETAILS 5    |  |  |  |
| 42             | CG101                   | TAXIWAY CROSS SECTION   |  |  |  |
| 43             | CG301                   | TAXIWAY A CROSS SECTION |  |  |  |
| 44             | CG302                   | TAXIWAY A CROSS SECTION |  |  |  |
|                |                         | TAXIWAY A CROSS SECTION |  |  |  |
|                |                         | TAXIWAY A CROSS SECTION |  |  |  |
|                |                         | TAXIWAY A3 CROSS SECT   |  |  |  |
| 45<br>46<br>47 | CG303<br>CG304<br>CG305 | TAXIWAY A CROSS         |  |  |  |