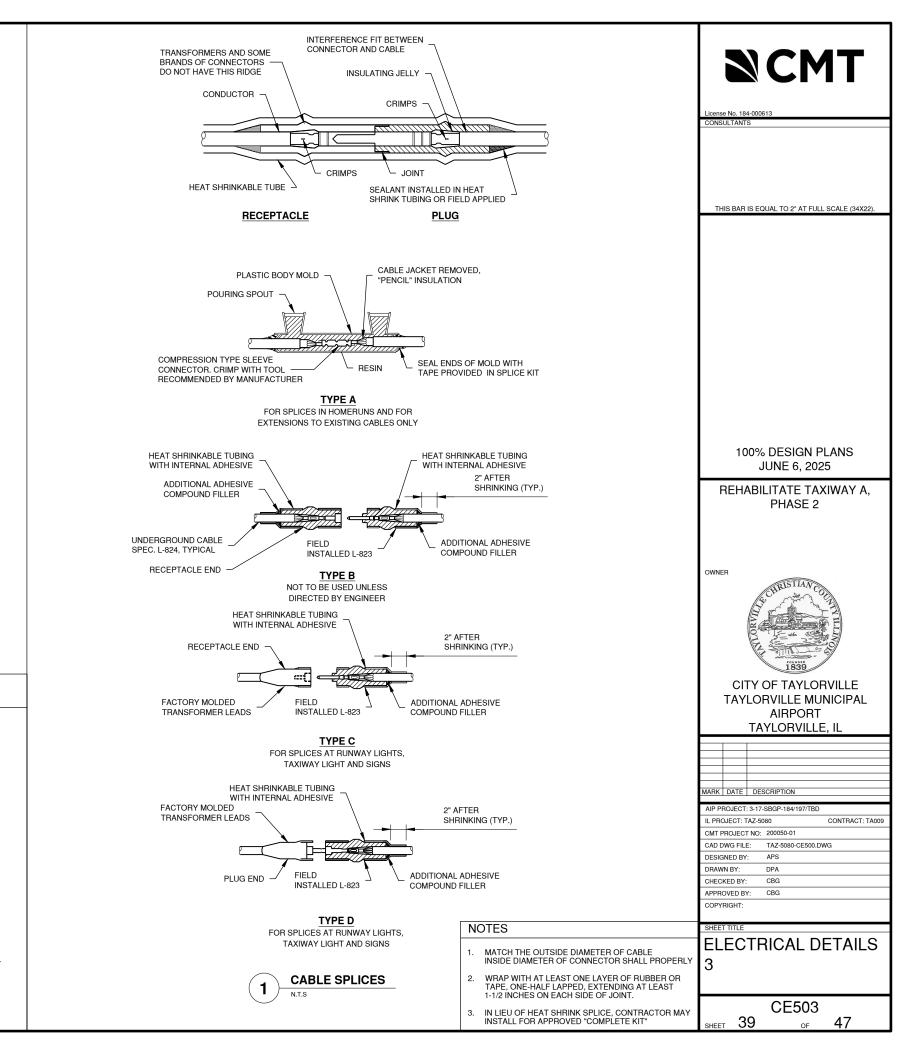

---------------------------------------------------------------------------------|------|
| <ol> <li>USE EXISTING CONDUIT TO ROUTE CIRCUIT.</li> <li>CONNECT TO EXISTING TAXIWAY A CIRCUIT AT THIS LIGHT.</li> <li>CONNECT TO EXISTING RUNWAY 18/36 CIRCUIT AT THIS LIGHT.</li> <li>LOCK OUT - TAG OUT TAXIWAY A.</li> <li>COUNTERPOISE IS NOT SHOWN FOR CLARITY, SEE DETAIL 5 ON CE 505.</li> </ol> | EXISTING       NEW         TAXIWAY GUIDANCE SIGN       1/C #8 5KV, L-824 TYPE C CABLE IN 3/4" UNIT DUCT, TAXIWAY A CIRCUIT         TAXIWAY EDGE LIGHT - STAKE MOUNTED       1/C #8 5KV, L-824 TYPE C CABLE IN 3/4" UNIT DUCT, TAXIWAY A CIRCUIT         TAXIWAY EDGE LIGHT - BASE MOUNTED       1/C #8 5KV, L-824 TYPE C CABLE IN 3/4" UNIT DUCT, RUNWAY 18-36 CIRCUIT         DUCT BANK       DUCT BANK | 0    |









## INSTALLATION INSTRUCTIONS TO SUPPLEMENT THE MANUFACTURER'S INSTRUCTIONS

- 1. CLEAN THE CABLE THOROUGHLY 9" MIN. FROM THE END.
- REMOVE INSULATION PER MANUFACTURER'S INSTRUCTIONS. DO NOT NICK THE CONDUCTOR. DO NOT PENCIL INSULATION ON L-824 TYPE C CABLE.
- 3. INSTALL PIN AND/OR RECEPTICAL WITH CRIMPING TOOL WHICH MUST BE COMPLETELY CLOSED BEFORE THE TOOL MAY BE REMOVED.
- 4. BE SURE CABLE AND CONDUCTOR FITTINGS ARE CLEAN. COAT THE CABLE INSULATION WITH INSULATION JELLY FROM THE CONNECTOR.
- 5. CAREFULLY INSERT CABLE INTO CONNECTOR TO THE PROPER DEPTH.
- 6. SLIP 14 INCH LENGTH OF HEAT SHRINK TUBING ON TRANSFORMER LEAD RAYCHEM TCS-13-14-U OR APPROVED EQUAL.
- 7. COMPLETE CONNECTION BY MATING THE PLUG AND RECEPTICAL. \*\*CAUTION\*\* BE SURE THE CABLE DOES NOT SLIP WHEN THE CONNECTION IS