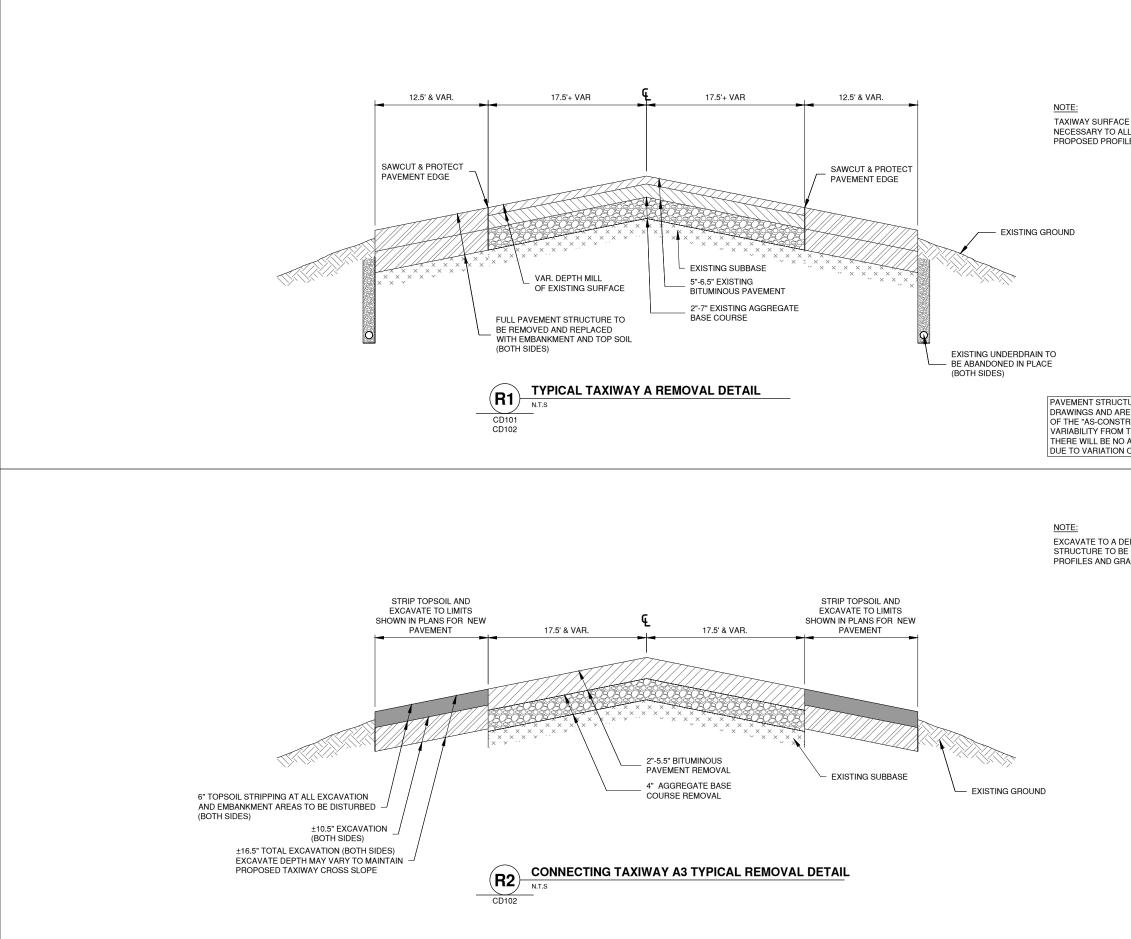

7L C<br>RWY 9L/27R O |
|                                       | BEAM BARRICADES                     | RWY 18/36 C                  |
| • • • • • • • • • • • • • • • • • • • | WORK AREA DELINEATORS               | TWY A C<br>TWY A1 C          |
| <b>X</b> .                            | TAXIWAY CLOSURE MARKER (TEMPORARY)  | TWY A2 C                     |
|                                       | RUNWAY CLOSURE MARKER (NON-LIGHTED) | TWY A3 EAST C<br>TWY A4 C    |
|                                       |                                     | TWY A5 C                     |
|                                       |                                     | TWY A3 WEST C                |





: K:\TaylorvilleAp\20005001\_TaxiwayAPh2\Draw\Sheets\TAZ-5080-CD10 s- Fridav \_ lune 27\_2025 8-34-32 AM



|                                                                                                                                                                     | License No. 184-000613<br>CONSULTANTS                                                                                                                                                                                                                                                                                                                                    |
|---------------------------------------------------------------------------------------------------------------------------------------------------------------------|----------------------------------------------------------------------------------------------------