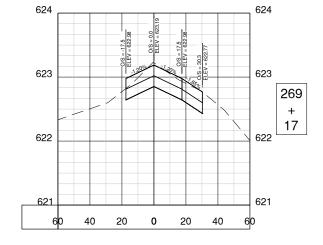

|                | Sheet List Table        |                         |  |  |  |
|----------------|-------------------------|-------------------------|--|--|--|
| Sheet No.      | Sheet Index             | Sheet <sup>-</sup>      |  |  |  |
| 1              | Gl001                   | COVER SHEET             |  |  |  |
| 2              | GI002                   | INDEX TO SHEETS & SUM   |  |  |  |
| 3              | GI101                   | SITE PLAN               |  |  |  |
| 4              | GC001                   | CONSTRUCTION ACTIVITY   |  |  |  |
| 5              | GC002                   | CONSTRUCTION ACTIVITY   |  |  |  |
| 6              | GC101                   | CONSTRUCTION ACTIVITY   |  |  |  |
| 7              | GC102                   | CONSTRUCTION ACTIVITY   |  |  |  |
| 8              | GC103                   | CONSTRUCTION ACTIVITY   |  |  |  |
| 9              | CD101                   | EXISTING CONDITIONS & F |  |  |  |
| 10             | CD102                   | EXISTING CONDITIONS & F |  |  |  |
| 11             | CD301                   | PAVEMENT DEMOLITION D   |  |  |  |
| 12             | CD302                   | PAVEMENT DEMOLITION D   |  |  |  |
| 13             | CP101                   | PROPOSED IMPROVEMEN     |  |  |  |
| 14             | CP102                   | PROPOSED IMPROVEMEN     |  |  |  |
| 15             | CP201                   | TWY A PAVING PLAN & PR  |  |  |  |
| 16             | CP202                   | TWY A PAVING PLAN & PR  |  |  |  |
| 17             | CP203                   | TWY A3 PAVING PLAN & P  |  |  |  |
| 18             | CP301                   | TYPICAL SECTIONS 1      |  |  |  |
| 19             | CP302                   | TYPICAL SECTIONS 2      |  |  |  |
| 20             | CS101                   | STAKING PLAN 1          |  |  |  |
| 21             | CS102                   | STAKING PLAN 2          |  |  |  |
| 22             | CL101                   | EROSION CONTROL PLAN    |  |  |  |
| 23             | CL102                   | EROSION CONTROL PLAN    |  |  |  |
| 24             | CU101                   | GRADING & DRAINAGE PL   |  |  |  |
| 25             | CU102                   | GRADING & DRAINAGE PL   |  |  |  |
| 26             | CU201                   | UNDERDRAIN PROFILE 1    |  |  |  |
| 27             | CU202                   | UNDERDRAIN PROFILE 2    |  |  |  |
| 28             | CU203                   | UNDERDRAIN PROFILE 3    |  |  |  |
| 29             | CU204                   | UNDERDRAIN STRUCTURE    |  |  |  |
| 30             | CU501                   | UNDERDRAIN DETAILS      |  |  |  |
| 31             | CM101                   | PAVEMENT MARKING PLA    |  |  |  |
| 32             | CM102                   | PAVEMENT MARKING PLA    |  |  |  |
| 33             | CM501                   | PAVEMENT MARKING DET    |  |  |  |
| 34             | CE101                   | ELECTRICAL LAYOUT 1     |  |  |  |
| 35             | CE102                   | ELECTRICAL LAYOUT 2     |  |  |  |
| 36             | CE103                   | ELECTRICAL LAYOUT 3     |  |  |  |
| 37             | CE501                   | ELECTRICAL DETAILS 1    |  |  |  |
| 38             | CE502                   | ELECTRICAL DETAILS 2    |  |  |  |
| 39             | CE503                   | ELECTRICAL DETAILS 3    |  |  |  |
| 40             | CE504                   | ELECTRICAL DETAILS 4    |  |  |  |
| 41             | CE505                   | ELECTRICAL DETAILS 5    |  |  |  |
| 42             | CG101                   | TAXIWAY CROSS SECTION   |  |  |  |
| 43             | CG301                   | TAXIWAY A CROSS SECTION |  |  |  |
| 44             | CG302                   | TAXIWAY A CROSS SECTION |  |  |  |
|                |                         | TAXIWAY A CROSS SECTION |  |  |  |
|                |                         | TAXIWAY A CROSS SECTION |  |  |  |
|                |                         | TAXIWAY A3 CROSS SECT   |  |  |  |
| 45<br>46<br>47 | CG303<br>CG304<br>CG305 | TAXIWAY A CROSS         |  |  |  |