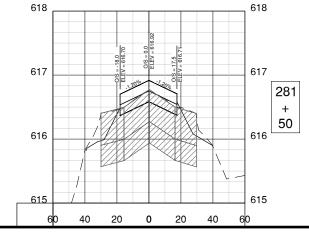

|                | Sheet List Table        |                         |  |  |  |
|----------------|-------------------------|-------------------------|--|--|--|
| Sheet No.      | Sheet Index             | Sheet <sup>-</sup>      |  |  |  |
| 1              | Gl001                   | COVER SHEET             |  |  |  |
| 2              | GI002                   | INDEX TO SHEETS & SUM   |  |  |  |
| 3              | GI101                   | SITE PLAN               |  |  |  |
| 4              | GC001                   | CONSTRUCTION ACTIVITY   |  |  |  |
| 5              | GC002                   | CONSTRUCTION ACTIVITY   |  |  |  |
| 6              | GC101                   | CONSTRUCTION ACTIVITY   |  |  |  |
| 7              | GC102                   | CONSTRUCTION ACTIVITY   |  |  |  |
| 8              | GC103                   | CONSTRUCTION ACTIVITY   |  |  |  |
| 9              | CD101                   | EXISTING CONDITIONS & F |  |  |  |
| 10             | CD102                   | EXISTING CONDITIONS & F |  |  |  |
| 11             | CD301                   | PAVEMENT DEMOLITION D   |  |  |  |
| 12             | CD302                   | PAVEMENT DEMOLITION D   |  |  |  |
| 13             | CP101                   | PROPOSED IMPROVEMEN     |  |  |  |
| 14             | CP102                   | PROPOSED IMPROVEMEN     |  |  |  |
| 15             | CP201                   | TWY A PAVING PLAN & PR  |  |  |  |
| 16             | CP202                   | TWY A PAVING PLAN & PR  |  |  |  |
| 17             | CP203                   | TWY A3 PAVING PLAN & P  |  |  |  |
| 18             | CP301                   | TYPICAL SECTIONS 1      |  |  |  |
| 19             | CP302                   | TYPICAL SECTIONS 2      |  |  |  |
| 20             | CS101                   | STAKING PLAN 1          |  |  |  |
| 21             | CS102                   | STAKING PLAN 2          |  |  |  |
| 22             | CL101                   | EROSION CONTROL PLAN    |  |  |  |
| 23             | CL102                   | EROSION CONTROL PLAN    |  |  |  |
| 24             | CU101                   | GRADING & DRAINAGE PL   |  |  |  |
| 25             | CU102                   | GRADING & DRAINAGE PL   |  |  |  |
| 26             | CU201                   | UNDERDRAIN PROFILE 1    |  |  |  |
| 27             | CU202                   | UNDERDRAIN PROFILE 2    |  |  |  |
| 28             | CU203                   | UNDERDRAIN PROFILE 3    |  |  |  |
| 29             | CU204                   | UNDERDRAIN STRUCTURE    |  |  |  |
| 30             | CU501                   | UNDERDRAIN DETAILS      |  |  |  |
| 31             | CM101                   | PAVEMENT MARKING PLA    |  |  |  |
| 32             | CM102                   | PAVEMENT MARKING PLA    |  |  |  |
| 33             | CM501                   | PAVEMENT MARKING DET    |  |  |  |
| 34             | CE101                   | ELECTRICAL LAYOUT 1     |  |  |  |
| 35             | CE102                   | ELECTRICAL LAYOUT 2     |  |  |  |
| 36             | CE103                   | ELECTRICAL LAYOUT 3     |  |  |  |
| 37             | CE501                   | ELECTRICAL DETAILS 1    |  |  |  |
| 38             | CE502                   | ELECTRICAL DETAILS 2    |  |  |  |
| 39             | CE503                   | ELECTRICAL DETAILS 3    |  |  |  |
| 40             | CE504                   | ELECTRICAL DETAILS 4    |  |  |  |
| 41             | CE505                   | ELECTRICAL DETAILS 5    |  |  |  |
| 42             | CG101                   | TAXIWAY CROSS SECTION   |  |  |  |
| 43             | CG301                   | TAXIWAY A CROSS SECTION |  |  |  |
| 44             | CG302                   | TAXIWAY A CROSS SECTION |  |  |  |
|                |                         | TAXIWAY A CROSS SECTION |  |  |  |
|                |                         | TAXIWAY A CROSS SECTION |  |  |  |
|                |                         | TAXIWAY A3 CROSS SECT   |  |  |  |
| 45<br>46<br>47 | CG303<br>CG304<br>CG305 | TAXIWAY A CROSS         |  |  |  |