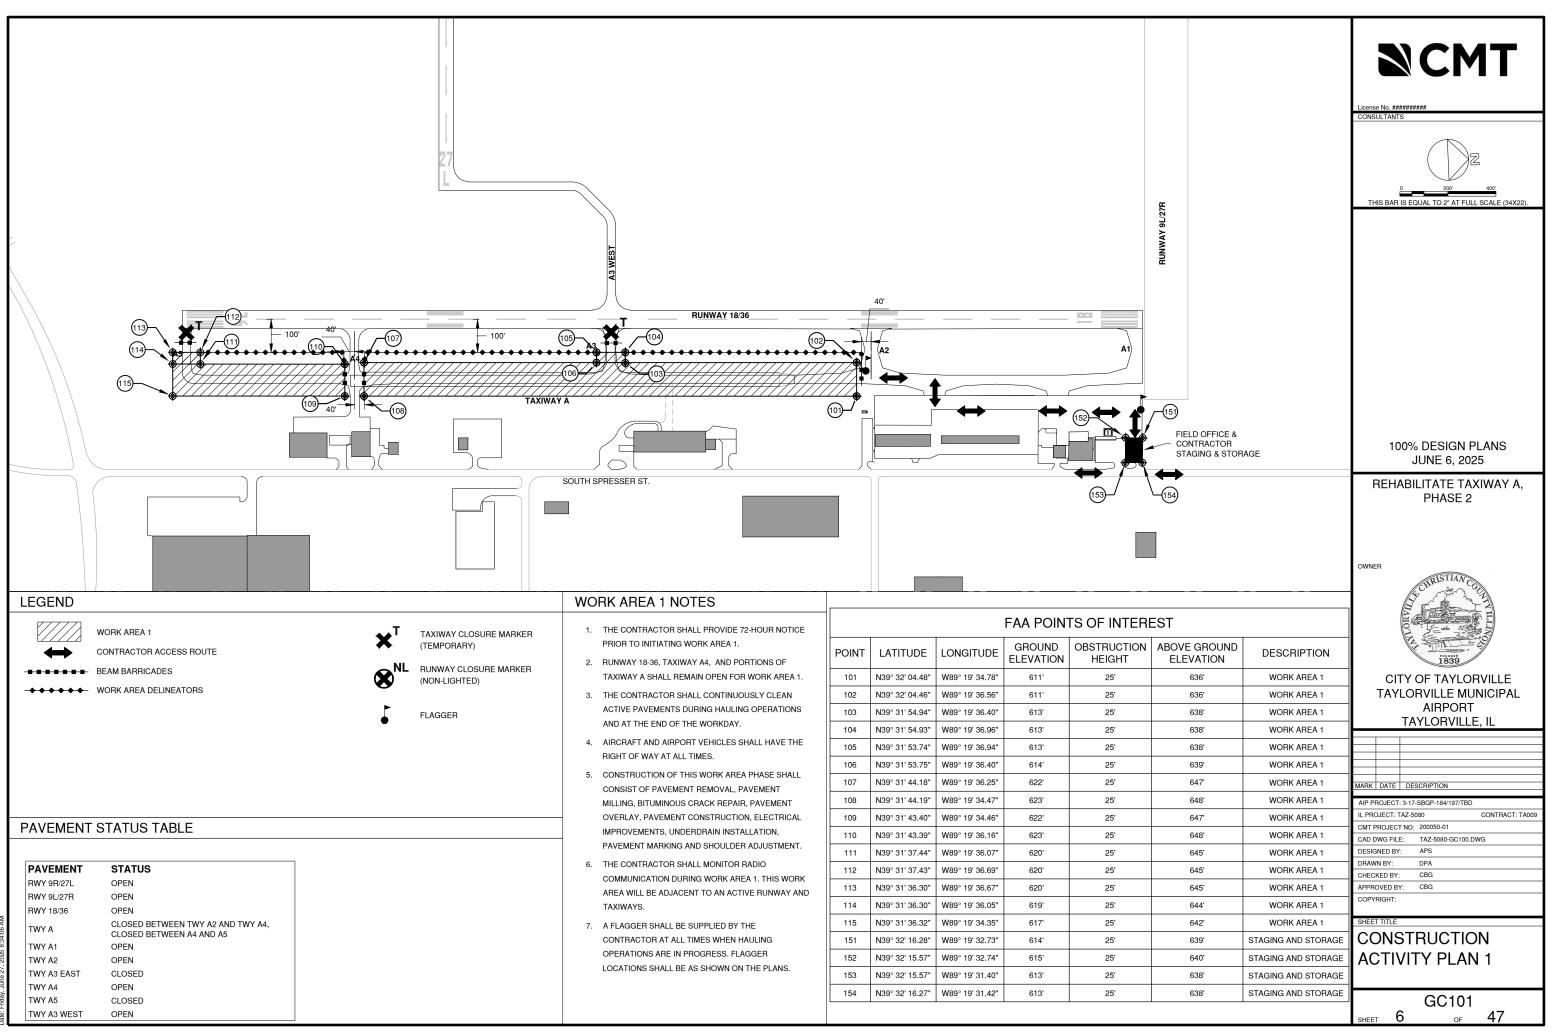

ASHLEY POOL

STEFANIK 062-076564

F ILLINON Ishley

Exp. 11-

| SUMMARY OF QUANTITIES - BASE BID |                                     |     |          |  |
|----------------------------------|-------------------------------------|-----|----------|--|
| ITEM NO.                         | ITEM NO. ITEM DESCRIPTION           |     | QUANTITY |  |
| AR108158                         | 1/C #8 5 KV UG CABLE IN UD          | LF  | 8,000    |  |
| AR108706                         | 1/C #6 COUNTERPOISE                 | LF  | LF 8,000 |  |
| AR108960                         | REMOVE CABLE                        | LF  | 7,100    |  |
| AR110014                         | 4" DIRECTIONAL BORE                 | LF  | 65       |  |
| AR110102                         | DUCT MARKER - IN PAVEMENT           | EA  | 6        |  |
| AR110551                         | EXTEND DUCT                         | LF  | 20       |  |
| AR110900                         | REMOVE DUCT                         | LF  | 50       |  |
| AR125411                         | MITL - STAKE MOUNTED - LED          | EA  | 47       |  |
| AR125416                         | MITL - BASE MOUNTED - LED           | EA  | 14       |  |
| AR125447                         | TAXI GUIDANCE SIGN, 7 CHARACTERS    | EA  | 1        |  |
| AR125901                         | REMOVE STAKE MOUNTED LIGHT          | EA  | 48       |  |
| AR125902                         | REMOVE BASE MOUNTED LIGHT           | EA  | 26       |  |
| AR125904                         | REMOVE TAXIWAY GUIDANCE SIGN        | EA  | 2        |  |
| AR125924                         | REPLACE TAXI GUIDANCE SIGN          | EA  | 1        |  |
| AR150510                         | ENGINEER'S FIELD OFFICE             | LS  | 1        |  |
| AR150520                         | MOBILIZATION                        | LS  | 1        |  |
| AR152410                         | UNCLASSIFIED EXCAVATION             | СҮ  | 1,200    |  |
| AR152480                         | SHOULDER ADJUSTMENT                 | SY  | 15,400   |  |
| AR156520                         | INLET PROTECTION                    | EA  | 7        |  |
| AR201660                         | BITUMINOUS CRACK REPAIR             | LF  | 2,400    |  |
| AR201670                         | CRACK CONTROL FABRIC                | SY  | 1,100    |  |
| AR209612                         | CRUSHED AGGREGATE BASE COURSE - 12" | SY  | 1,100    |  |
| AR401610                         | BITUMINOUS SURFACE COURSE           | TON | 800      |  |
| AR401650                         | BITUMINOUS PAVEMENT MILLING         | SY  | 7,800    |  |
| AR401655                         | BUTT JOINT CONSTRUCTION             | SY  | 460      |  |
| AR401900                         | REMOVE BITUMINOUS PAVEMENT          | SY  | 7,300    |  |
| AR403610                         | BITUMINOUS BASE COURSE              | TON | 1,700    |  |
| AR602510                         | BITUMINOUS PRIME COAT               | GAL | 310      |  |
| AR603510                         | BITUMINOUS TACK COAT                | GAL | 1,600    |  |
| AR620520                         | PAVEMENT MARKING - WATERBORNE       | SF  | 9,600    |  |
| AR620525                         | PAVEMENT MARKING - BLACK BORDER     | SF  | 5,600    |  |
| AR620900                         | PAVEMENT MARKING REMOVAL            | SF  | 2,200    |  |
| AR705524                         | 4" PERFORATED UNDERDRAIN W/ SOCK    | LF  | 4,400    |  |
| AR705544                         | 4" NON PERFORATED UNDERDRAIN        | LF  | 85       |  |
| AR705640                         | UNDERDRAIN CLEANOUT                 | EA  | 10       |  |
| AR705645                         | UNDERDRAIN CONNECTION               | EA  | 5        |  |
| AR901510                         | SEEDING                             | AC  | 3        |  |
| AR904510                         | SODDING                             | SY  | 2,000    |  |
| AR908514                         | LIGHT-DUTY HYDRAULIC MULCH          | AC  | 3        |  |