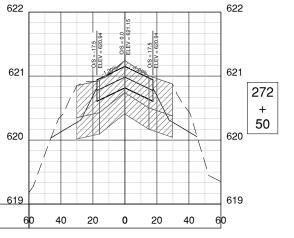

|                | Sheet List Table        |                         |  |  |  |
|----------------|-------------------------|-------------------------|--|--|--|
| Sheet No.      | Sheet Index             | Sheet <sup>-</sup>      |  |  |  |
| 1              | Gl001                   | COVER SHEET             |  |  |  |
| 2              | GI002                   | INDEX TO SHEETS & SUM   |  |  |  |
| 3              | GI101                   | SITE PLAN               |  |  |  |
| 4              | GC001                   | CONSTRUCTION ACTIVITY   |  |  |  |
| 5              | GC002                   | CONSTRUCTION ACTIVITY   |  |  |  |
| 6              | GC101                   | CONSTRUCTION ACTIVITY   |  |  |  |
| 7              | GC102                   | CONSTRUCTION ACTIVITY   |  |  |  |
| 8              | GC103                   | CONSTRUCTION ACTIVITY   |  |  |  |
| 9              | CD101                   | EXISTING CONDITIONS & F |  |  |  |
| 10             | CD102                   | EXISTING CONDITIONS & F |  |  |  |
| 11             | CD301                   | PAVEMENT DEMOLITION D   |  |  |  |
| 12             | CD302                   | PAVEMENT DEMOLITION D   |  |  |  |
| 13             | CP101                   | PROPOSED IMPROVEMEN     |  |  |  |
| 14             | CP102                   | PROPOSED IMPROVEMEN     |  |  |  |
| 15             | CP201                   | TWY A PAVING PLAN & PR  |  |  |  |
| 16             | CP202                   | TWY A PAVING PLAN & PR  |  |  |  |
| 17             | CP203                   | TWY A3 PAVING PLAN & P  |  |  |  |
| 18             | CP301                   | TYPICAL SECTIONS 1      |  |  |  |
| 19             | CP302                   | TYPICAL SECTIONS 2      |  |  |  |
| 20             | CS101                   | STAKING PLAN 1          |  |  |  |
| 21             | CS102                   | STAKING PLAN 2          |  |  |  |
| 22             | CL101                   | EROSION CONTROL PLAN    |  |  |  |
| 23             | CL102                   | EROSION CONTROL PLAN    |  |  |  |
| 24             | CU101                   | GRADING & DRAINAGE PL   |  |  |  |
| 25             | CU102                   | GRADING & DRAINAGE PL   |  |  |  |
| 26             | CU201                   | UNDERDRAIN PROFILE 1    |  |  |  |
| 27             | CU202                   | UNDERDRAIN PROFILE 2    |  |  |  |
| 28             | CU203                   | UNDERDRAIN PROFILE 3    |  |  |  |
| 29             | CU204                   | UNDERDRAIN STRUCTURE    |  |  |  |
| 30             | CU501                   | UNDERDRAIN DETAILS      |  |  |  |
| 31             | CM101                   | PAVEMENT MARKING PLA    |  |  |  |
| 32             | CM102                   | PAVEMENT MARKING PLA    |  |  |  |
| 33             | CM501                   | PAVEMENT MARKING DET    |  |  |  |
| 34             | CE101                   | ELECTRICAL LAYOUT 1     |  |  |  |
| 35             | CE102                   | ELECTRICAL LAYOUT 2     |  |  |  |
| 36             | CE103                   | ELECTRICAL LAYOUT 3     |  |  |  |
| 37             | CE501                   | ELECTRICAL DETAILS 1    |  |  |  |
| 38             | CE502                   | ELECTRICAL DETAILS 2    |  |  |  |
| 39             | CE503                   | ELECTRICAL DETAILS 3    |  |  |  |
| 40             | CE504                   | ELECTRICAL DETAILS 4    |  |  |  |
| 41             | CE505                   | ELECTRICAL DETAILS 5    |  |  |  |
| 42             | CG101                   | TAXIWAY CROSS SECTION   |  |  |  |
| 43             | CG301                   | TAXIWAY A CROSS SECTION |  |  |  |
| 44             | CG302                   | TAXIWAY A CROSS SECTION |  |  |  |
|                |                         | TAXIWAY A CROSS SECTION |  |  |  |
|                |                         | TAXIWAY A CROSS SECTION |  |  |  |
|                |                         | TAXIWAY A3 CROSS SECT   |  |  |  |
| 45<br>46<br>47 | CG303<br>CG304<br>CG305 | TAXIWAY A CROSS         |  |  |  |