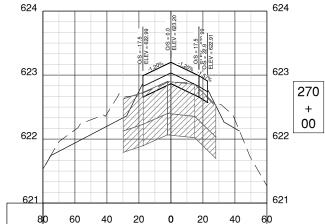

|                | Sheet List Table        |                         |  |  |  |
|----------------|-------------------------|-------------------------|--|--|--|
| Sheet No.      | Sheet Index             | Sheet <sup>-</sup>      |  |  |  |
| 1              | Gl001                   | COVER SHEET             |  |  |  |
| 2              | GI002                   | INDEX TO SHEETS & SUM   |  |  |  |
| 3              | GI101                   | SITE PLAN               |  |  |  |
| 4              | GC001                   | CONSTRUCTION ACTIVITY   |  |  |  |
| 5              | GC002                   | CONSTRUCTION ACTIVITY   |  |  |  |
| 6              | GC101                   | CONSTRUCTION ACTIVITY   |  |  |  |
| 7              | GC102                   | CONSTRUCTION ACTIVITY   |  |  |  |
| 8              | GC103                   | CONSTRUCTION ACTIVITY   |  |  |  |
| 9              | CD101                   | EXISTING CONDITIONS & F |  |  |  |
| 10             | CD102                   | EXISTING CONDITIONS & F |  |  |  |
| 11             | CD301                   | PAVEMENT DEMOLITION D   |  |  |  |
| 12             | CD302                   | PAVEMENT DEMOLITION D   |  |  |  |
| 13             | CP101                   | PROPOSED IMPROVEMEN     |  |  |  |
| 14             | CP102                   | PROPOSED IMPROVEMEN     |  |  |  |
| 15             | CP201                   | TWY A PAVING PLAN & PR  |  |  |  |
| 16             | CP202                   | TWY A PAVING PLAN & PR  |  |  |  |
| 17             | CP203                   | TWY A3 PAVING PLAN & P  |  |  |  |
| 18             | CP301                   | TYPICAL SECTIONS 1      |  |  |  |
| 19             | CP302                   | TYPICAL SECTIONS 2      |  |  |  |
| 20             | CS101                   | STAKING PLAN 1          |  |  |  |
| 21             | CS102                   | STAKING PLAN 2          |  |  |  |
| 22             | CL101                   | EROSION CONTROL PLAN    |  |  |  |
| 23             | CL102                   | EROSION CONTROL PLAN    |  |  |  |
| 24             | CU101                   | GRADING & DRAINAGE PL   |  |  |  |
| 25             | CU102                   | GRADING & DRAINAGE PL   |  |  |  |
| 26             | CU201                   | UNDERDRAIN PROFILE 1    |  |  |  |
| 27             | CU202                   | UNDERDRAIN PROFILE 2    |  |  |  |
| 28             | CU203                   | UNDERDRAIN PROFILE 3    |  |  |  |
| 29             | CU204                   | UNDERDRAIN STRUCTURE    |  |  |  |
| 30             | CU501                   | UNDERDRAIN DETAILS      |  |  |  |
| 31             | CM101                   | PAVEMENT MARKING PLA    |  |  |  |
| 32             | CM102                   | PAVEMENT MARKING PLA    |  |  |  |
| 33             | CM501                   | PAVEMENT MARKING DET    |  |  |  |
| 34             | CE101                   | ELECTRICAL LAYOUT 1     |  |  |  |
| 35             | CE102                   | ELECTRICAL LAYOUT 2     |  |  |  |
| 36             | CE103                   | ELECTRICAL LAYOUT 3     |  |  |  |
| 37             | CE501                   | ELECTRICAL DETAILS 1    |  |  |  |
| 38             | CE502                   | ELECTRICAL DETAILS 2    |  |  |  |
| 39             | CE503                   | ELECTRICAL DETAILS 3    |  |  |  |
| 40             | CE504                   | ELECTRICAL DETAILS 4    |  |  |  |
| 41             | CE505                   | ELECTRICAL DETAILS 5    |  |  |  |
| 42             | CG101                   | TAXIWAY CROSS SECTION   |  |  |  |
| 43             | CG301                   | TAXIWAY A CROSS SECTION |  |  |  |
| 44             | CG302                   | TAXIWAY A CROSS SECTION |  |  |  |
|                |                         | TAXIWAY A CROSS SECTION |  |  |  |
|                |                         | TAXIWAY A CROSS SECTION |  |  |  |
|                |                         | TAXIWAY A3 CROSS SECT   |  |  |  |
| 45<br>46<br>47 | CG303<br>CG304<br>CG305 | TAXIWAY A CROSS         |  |  |  |