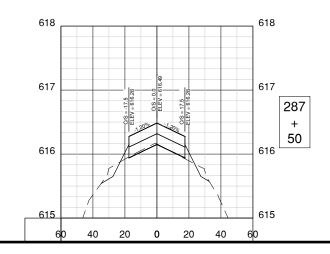

|                | Sheet List Table        |                         |  |  |  |
|----------------|-------------------------|-------------------------|--|--|--|
| Sheet No.      | Sheet Index             | Sheet <sup>-</sup>      |  |  |  |
| 1              | Gl001                   | COVER SHEET             |  |  |  |
| 2              | GI002                   | INDEX TO SHEETS & SUM   |  |  |  |
| 3              | GI101                   | SITE PLAN               |  |  |  |
| 4              | GC001                   | CONSTRUCTION ACTIVITY   |  |  |  |
| 5              | GC002                   | CONSTRUCTION ACTIVITY   |  |  |  |
| 6              | GC101                   | CONSTRUCTION ACTIVITY   |  |  |  |
| 7              | GC102                   | CONSTRUCTION ACTIVITY   |  |  |  |
| 8              | GC103                   | CONSTRUCTION ACTIVITY   |  |  |  |
| 9              | CD101                   | EXISTING CONDITIONS & F |  |  |  |
| 10             | CD102                   | EXISTING CONDITIONS & F |  |  |  |
| 11             | CD301                   | PAVEMENT DEMOLITION D   |  |  |  |
| 12             | CD302                   | PAVEMENT DEMOLITION D   |  |  |  |
| 13             | CP101                   | PROPOSED IMPROVEMEN     |  |  |  |
| 14             | CP102                   | PROPOSED IMPROVEMEN     |  |  |  |
| 15             | CP201                   | TWY A PAVING PLAN & PR  |  |  |  |
| 16             | CP202                   | TWY A PAVING PLAN & PR  |  |  |  |
| 17             | CP203                   | TWY A3 PAVING PLAN & P  |  |  |  |
| 18             | CP301                   | TYPICAL SECTIONS 1      |  |  |  |
| 19             | CP302                   | TYPICAL SECTIONS 2      |  |  |  |
| 20             | CS101                   | STAKING PLAN 1          |  |  |  |
| 21             | CS102                   | STAKING PLAN 2          |  |  |  |
| 22             | CL101                   | EROSION CONTROL PLAN    |  |  |  |
| 23             | CL102                   | EROSION CONTROL PLAN    |  |  |  |
| 24             | CU101                   | GRADING & DRAINAGE PL   |  |  |  |
| 25             | CU102                   | GRADING & DRAINAGE PL   |  |  |  |
| 26             | CU201                   | UNDERDRAIN PROFILE 1    |  |  |  |
| 27             | CU202                   | UNDERDRAIN PROFILE 2    |  |  |  |
| 28             | CU203                   | UNDERDRAIN PROFILE 3    |  |  |  |
| 29             | CU204                   | UNDERDRAIN STRUCTURE    |  |  |  |
| 30             | CU501                   | UNDERDRAIN DETAILS      |  |  |  |
| 31             | CM101                   | PAVEMENT MARKING PLA    |  |  |  |
| 32             | CM102                   | PAVEMENT MARKING PLA    |  |  |  |
| 33             | CM501                   | PAVEMENT MARKING DET    |  |  |  |
| 34             | CE101                   | ELECTRICAL LAYOUT 1     |  |  |  |
| 35             | CE102                   | ELECTRICAL LAYOUT 2     |  |  |  |
| 36             | CE103                   | ELECTRICAL LAYOUT 3     |  |  |  |
| 37             | CE501                   | ELECTRICAL DETAILS 1    |  |  |  |
| 38             | CE502                   | ELECTRICAL DETAILS 2    |  |  |  |
| 39             | CE503                   | ELECTRICAL DETAILS 3    |  |  |  |
| 40             | CE504                   | ELECTRICAL DETAILS 4    |  |  |  |
| 41             | CE505                   | ELECTRICAL DETAILS 5    |  |  |  |
| 42             | CG101                   | TAXIWAY CROSS SECTION   |  |  |  |
| 43             | CG301                   | TAXIWAY A CROSS SECTION |  |  |  |
| 44             | CG302                   | TAXIWAY A CROSS SECTION |  |  |  |
|                |                         | TAXIWAY A CROSS SECTION |  |  |  |
|                |                         | TAXIWAY A CROSS SECTION |  |  |  |
|                |                         | TAXIWAY A3 CROSS SECT   |  |  |  |
| 45<br>46<br>47 | CG303<br>CG304<br>CG305 | TAXIWAY A CROSS         |  |  |  |