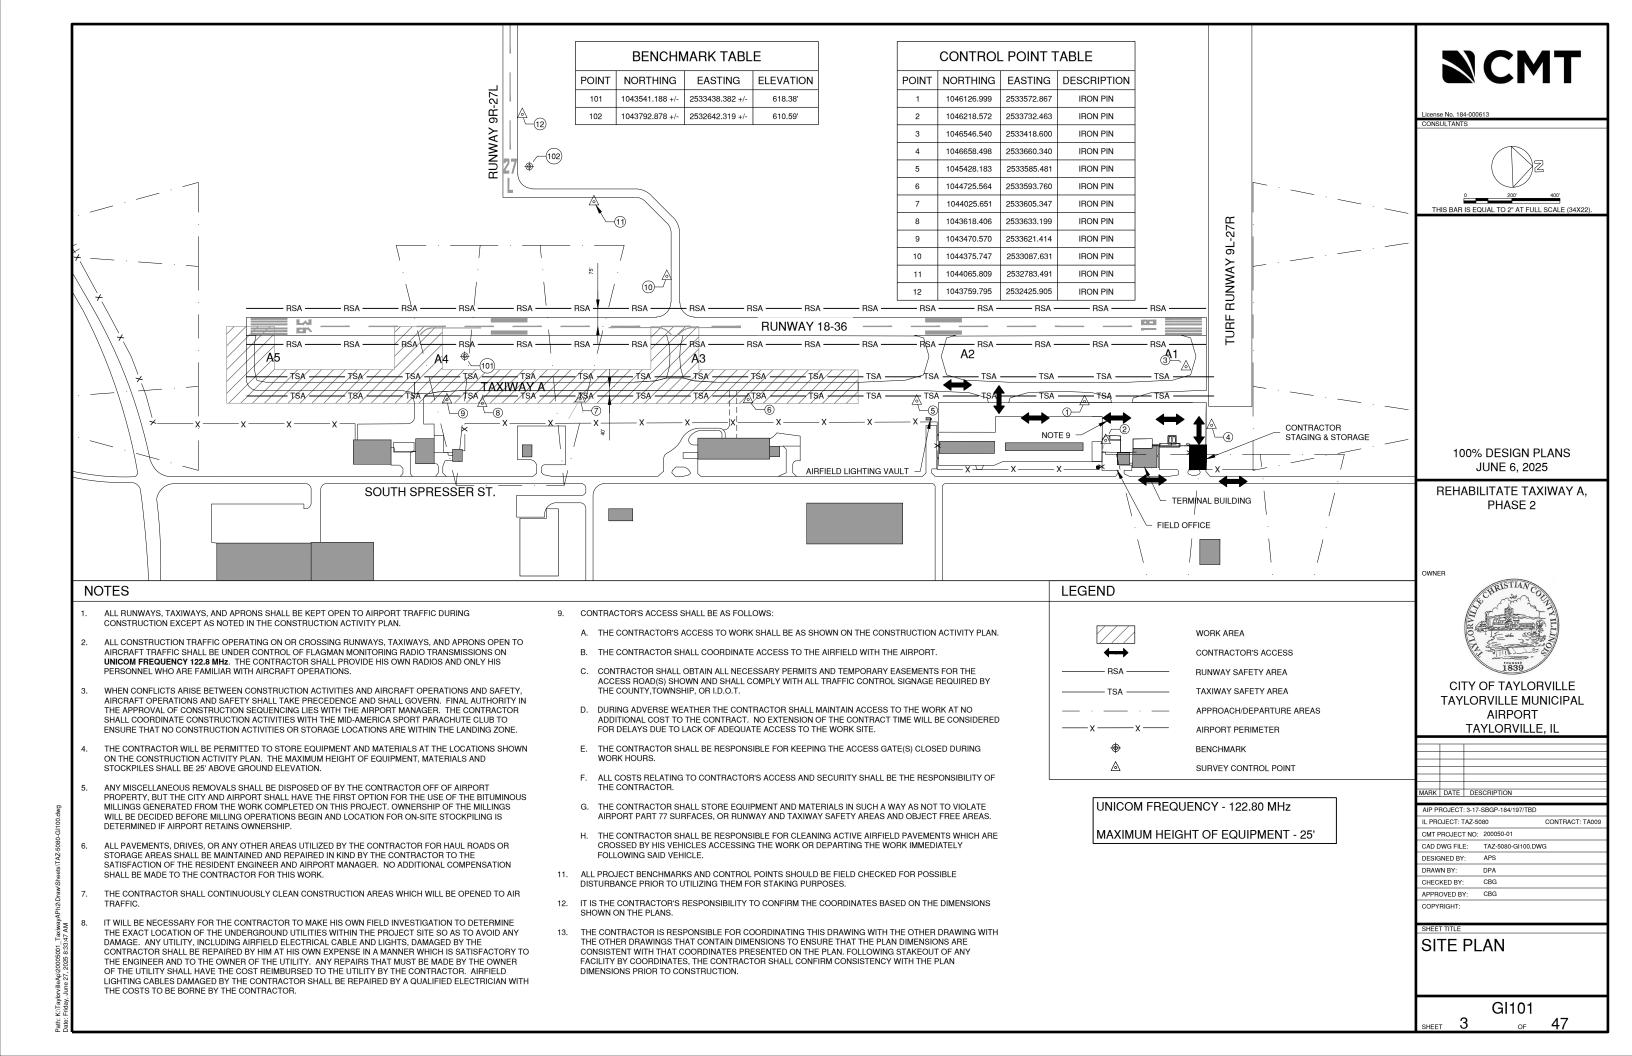

## **CITY OF TAYLORVILLE TAYLORVILLE, IL IL PROJECT: TAZ-5080 AIP PROJECT: 3-17-SBGP-184/197/TBD REHABILITATE TAXIWAY A, PHASE 2**

## **100% DESIGN PLANS**

**JUNE 6, 2025** 

LOCATION MAP

SITE PLAN

COMMON GROUND ALLIANCE now what's **below. Call** before you dig. δL www.call811.com or Phone: 811 THE LOCATION, SIZE AND TYPE OF MATERIAL OF EXISTING UNDERGROU UTILITIES INDICATED ON THE PLANS IS NOT REPRESENTED AS BE ACCURATE, SUFFICIENT OR COMPLETE. IT SHALL BE THE CONTRACTO ITY TO DETERMINE THE ACTUAL LOCATION OF ALL ICLUDING SERVICE CONNECTION OR TO CONSTRUCTION, THE CONT PANIES OF HIS OPERATIONAL PLANS TIVE UTILITY COMPANIES DETAILED IN ELATIVE TO THE LOCATION OF THEIR FAC RING CONSTRUCTION, J DURING GUILDEN COMPANY OF JURISDICTION. ALSO BE IMMEDIATELY NOTIFIED. ANY SUCH MAIN BE RESTORED TO SERVICE AT ONCE AND PAID F ACTOR AT NO ADDITIONAL COST TO THE CONTRACT CALL 911 IN THE EVENT IN WHICH DAMAGE RESULTS IN THE RELEASE OF NATURAL GAS. **DESIGN INFORMATION GEOMETRIC CRITERIA** AIRPLANE DESIGN GROUP II TAXIWAY DESIGN GROUP 2A PAVEMENT DESIGN CRITERIA AIRCRAFT SINGLE WHEEL GEAR DEPARTURE WEIGHT = 12,500 LBS. 100 ANNUAL DEPARTURES CALL J.U.L.I.E. BEFORE EXCAVATING 1-800-892-0123 TAYLORVILLE MUNICIPAL AIRPORT TOWNSHIP: 13 NORTH RANGE: 2 WEST OF THE 4TH P.M. SECTION: 32 COUNTY: CHRISTIAN CIVIL TOWNSHIP: TAYLORVILLE