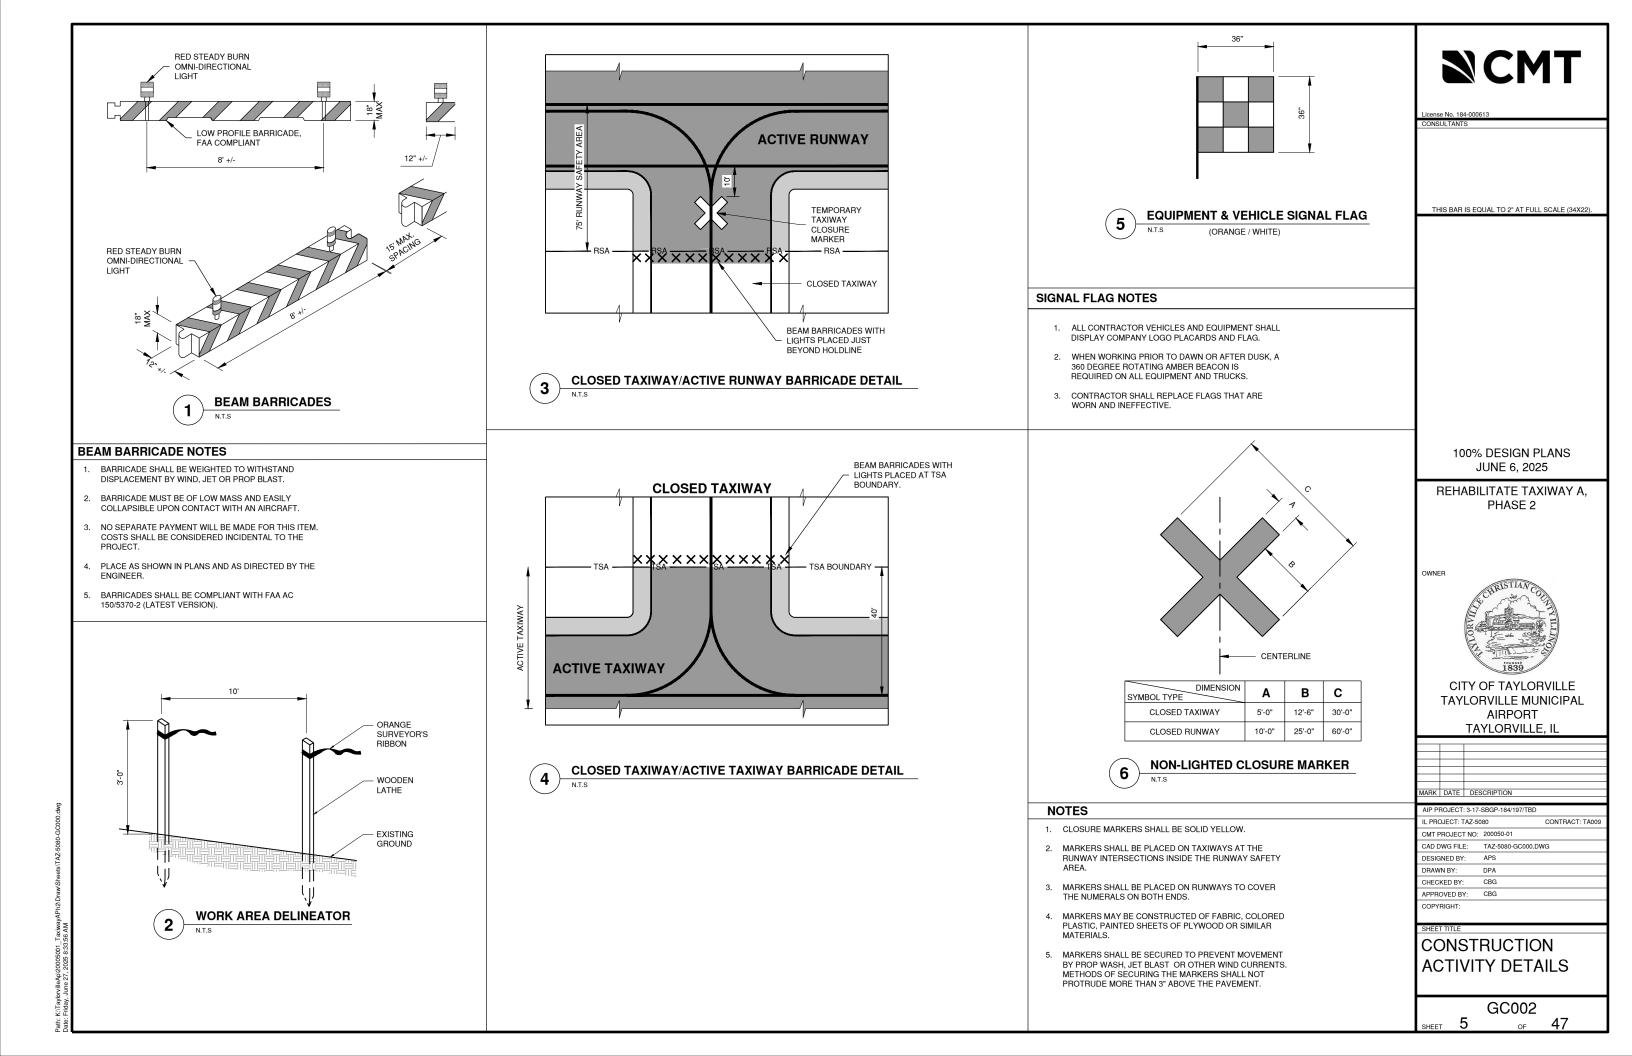

SE

THE CONTRACTOR WILL BE RESPONSIBLE FOR COORDINATION OF THE AIRSPACE FOR THE CONSTRUCTION EQUIPMENT THAT IS TALLER THAN THAT SPECIFIED ON THE PLANS WITH THE FAA. THIS PROCESS MAY TAKE UP TO 12

THE CONTRACTOR SHALL BE RESPONSIBLE FOR MEGGER TESTING ALL EXISTING CIRCUITS PRIOR TO CONSTRUCTION AND FOLLOWING CONSTRUCTION AS

THIS BAR IS EQUAL TO 2" AT FULL SCALE (34X22

## 100% DESIGN PLANS JUNE 6, 2025

REHABILITATE TAXIWAY A, PHASE 2

OWNER



#### **CITY OF TAYLORVILLE** TAYLORVILLE MUNICIPAL AIRPORT TAYLORVILLE, IL

ARK DATE DESCRIPTION AIP PROJECT: 3-17-SBGP-184/197/TB IL PROJECT: TAZ-5080 CMT PROJECT NO: 200050-01

CAD DWG FILE: TAZ-5080-GC000.DWG ESIGNED BY APS DRAWN BY: DPA CHECKED BY: CBG PPROVED BY: CBG

GC001

OF

47

CONTRACT: TA00

COPYRIGHT

- 4

CONSTRUCTION ACTIVITY NOTES







| FAA POINTS OF INTEREST                                                                                                               |                 |                 |      |     |      |              |
|--------------------------------------------------------------------------------------------------------------------------------------|-----------------|-----------------|------|-----|------|--------------|
| POINT         LATITUDE         LONGITUDE         GROUND<br>ELEVATION         OBSTRUCTION<br>HEIGHT         ABOVE GROUND<br>ELEVATION |                 | DESCRIPTION     |      |     |      |              |
| 201                                                                                                                                  | N39° 31' 54.93" | W89° 19' 36.96"