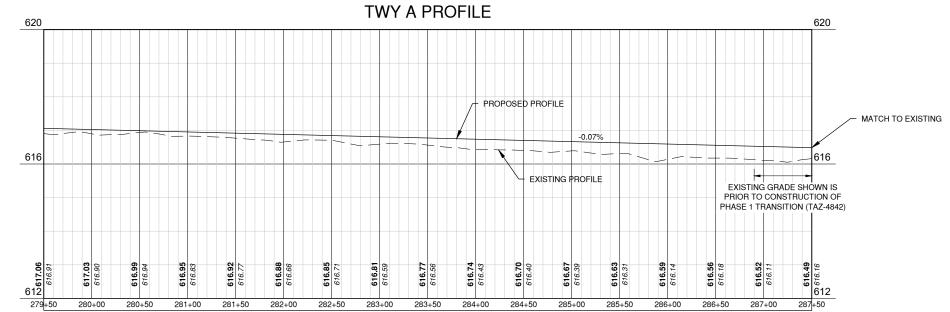

|                | Sheet List Table        |                         |  |  |  |
|----------------|-------------------------|-------------------------|--|--|--|
| Sheet No.      | Sheet Index             | Sheet <sup>-</sup>      |  |  |  |
| 1              | Gl001                   | COVER SHEET             |  |  |  |
| 2              | GI002                   | INDEX TO SHEETS & SUM   |  |  |  |
| 3              | GI101                   | SITE PLAN               |  |  |  |
| 4              | GC001                   | CONSTRUCTION ACTIVITY   |  |  |  |
| 5              | GC002                   | CONSTRUCTION ACTIVITY   |  |  |  |
| 6              | GC101                   | CONSTRUCTION ACTIVITY   |  |  |  |
| 7              | GC102                   | CONSTRUCTION ACTIVITY   |  |  |  |
| 8              | GC103                   | CONSTRUCTION ACTIVITY   |  |  |  |
| 9              | CD101                   | EXISTING CONDITIONS & F |  |  |  |
| 10             | CD102                   | EXISTING CONDITIONS & F |  |  |  |
| 11             | CD301                   | PAVEMENT DEMOLITION D   |  |  |  |
| 12             | CD302                   | PAVEMENT DEMOLITION D   |  |  |  |
| 13             | CP101                   | PROPOSED IMPROVEMEN     |  |  |  |
| 14             | CP102                   | PROPOSED IMPROVEMEN     |  |  |  |
| 15             | CP201                   | TWY A PAVING PLAN & PR  |  |  |  |
| 16             | CP202                   | TWY A PAVING PLAN & PR  |  |  |  |
| 17             | CP203                   | TWY A3 PAVING PLAN & P  |  |  |  |
| 18             | CP301                   | TYPICAL SECTIONS 1      |  |  |  |
| 19             | CP302                   | TYPICAL SECTIONS 2      |  |  |  |
| 20             | CS101                   | STAKING PLAN 1          |  |  |  |
| 21             | CS102                   | STAKING PLAN 2          |  |  |  |
| 22             | CL101                   | EROSION CONTROL PLAN    |  |  |  |
| 23             | CL102                   | EROSION CONTROL PLAN    |  |  |  |
| 24             | CU101                   | GRADING & DRAINAGE PL   |  |  |  |
| 25             | CU102                   | GRADING & DRAINAGE PL   |  |  |  |
| 26             | CU201                   | UNDERDRAIN PROFILE 1    |  |  |  |
| 27             | CU202                   | UNDERDRAIN PROFILE 2    |  |  |  |
| 28             | CU203                   | UNDERDRAIN PROFILE 3    |  |  |  |
| 29             | CU204                   | UNDERDRAIN STRUCTURE    |  |  |  |
| 30             | CU501                   | UNDERDRAIN DETAILS      |  |  |  |
| 31             | CM101                   | PAVEMENT MARKING PLA    |  |  |  |
| 32             | CM102                   | PAVEMENT MARKING PLA    |  |  |  |
| 33             | CM501                   | PAVEMENT MARKING DET    |  |  |  |
| 34             | CE101                   | ELECTRICAL LAYOUT 1     |  |  |  |
| 35             | CE102                   | ELECTRICAL LAYOUT 2     |  |  |  |
| 36             | CE103                   | ELECTRICAL LAYOUT 3     |  |  |  |
| 37             | CE501                   | ELECTRICAL DETAILS 1    |  |  |  |
| 38             | CE502                   | ELECTRICAL DETAILS 2    |  |  |  |
| 39             | CE503                   | ELECTRICAL DETAILS 3    |  |  |  |
| 40             | CE504                   | ELECTRICAL DETAILS 4    |  |  |  |
| 41             | CE505                   | ELECTRICAL DETAILS 5    |  |  |  |
| 42             | CG101                   | TAXIWAY CROSS SECTION   |  |  |  |
| 43             | CG301                   | TAXIWAY A CROSS SECTION |  |  |  |
| 44             | CG302                   | TAXIWAY A CROSS SECTION |  |  |  |
|                |                         | TAXIWAY A CROSS SECTION |  |  |  |
|                |                         | TAXIWAY A CROSS SECTION |  |  |  |
|                |                         | TAXIWAY A3 CROSS SECT   |  |  |  |
| 45<br>46<br>47 | CG303<br>CG304<br>CG305 | TAXIWAY A CROSS         |  |  |  |