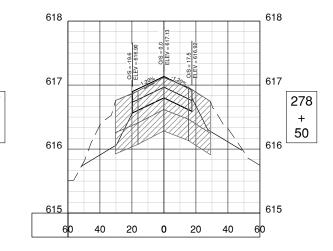

|                | Sheet List Table        |                         |  |  |  |
|----------------|-------------------------|-------------------------|--|--|--|
| Sheet No.      | Sheet Index             | Sheet <sup>-</sup>      |  |  |  |
| 1              | Gl001                   | COVER SHEET             |  |  |  |
| 2              | GI002                   | INDEX TO SHEETS & SUM   |  |  |  |
| 3              | GI101                   | SITE PLAN               |  |  |  |
| 4              | GC001                   | CONSTRUCTION ACTIVITY   |  |  |  |
| 5              | GC002                   | CONSTRUCTION ACTIVITY   |  |  |  |
| 6              | GC101                   | CONSTRUCTION ACTIVITY   |  |  |  |
| 7              | GC102                   | CONSTRUCTION ACTIVITY   |  |  |  |
| 8              | GC103                   | CONSTRUCTION ACTIVITY   |  |  |  |
| 9              | CD101                   | EXISTING CONDITIONS & F |  |  |  |
| 10             | CD102                   | EXISTING CONDITIONS & F |  |  |  |
| 11             | CD301                   | PAVEMENT DEMOLITION D   |  |  |  |
| 12             | CD302                   | PAVEMENT DEMOLITION D   |  |  |  |
| 13             | CP101                   | PROPOSED IMPROVEMEN     |  |  |  |
| 14             | CP102                   | PROPOSED IMPROVEMEN     |  |  |  |
| 15             | CP201                   | TWY A PAVING PLAN & PR  |  |  |  |
| 16             | CP202                   | TWY A PAVING PLAN & PR  |  |  |  |
| 17             | CP203                   | TWY A3 PAVING PLAN & P  |  |  |  |
| 18             | CP301                   | TYPICAL SECTIONS 1      |  |  |  |
| 19             | CP302                   | TYPICAL SECTIONS 2      |  |  |  |
| 20             | CS101                   | STAKING PLAN 1          |  |  |  |
| 21             | CS102                   | STAKING PLAN 2          |  |  |  |
| 22             | CL101                   | EROSION CONTROL PLAN    |  |  |  |
| 23             | CL102                   | EROSION CONTROL PLAN    |  |  |  |
| 24             | CU101                   | GRADING & DRAINAGE PL   |  |  |  |
| 25             | CU102                   | GRADING & DRAINAGE PL   |  |  |  |
| 26             | CU201                   | UNDERDRAIN PROFILE 1    |  |  |  |
| 27             | CU202                   | UNDERDRAIN PROFILE 2    |  |  |  |
| 28             | CU203                   | UNDERDRAIN PROFILE 3    |  |  |  |
| 29             | CU204                   | UNDERDRAIN STRUCTURE    |  |  |  |
| 30             | CU501                   | UNDERDRAIN DETAILS      |  |  |  |
| 31             | CM101                   | PAVEMENT MARKING PLA    |  |  |  |
| 32             | CM102                   | PAVEMENT MARKING PLA    |  |  |  |
| 33             | CM501                   | PAVEMENT MARKING DET    |  |  |  |
| 34             | CE101                   | ELECTRICAL LAYOUT 1     |  |  |  |
| 35             | CE102                   | ELECTRICAL LAYOUT 2     |  |  |  |
| 36             | CE103                   | ELECTRICAL LAYOUT 3     |  |  |  |
| 37             | CE501                   | ELECTRICAL DETAILS 1    |  |  |  |
| 38             | CE502                   | ELECTRICAL DETAILS 2    |  |  |  |
| 39             | CE503                   | ELECTRICAL DETAILS 3    |  |  |  |
| 40             | CE504                   | ELECTRICAL DETAILS 4    |  |  |  |
| 41             | CE505                   | ELECTRICAL DETAILS 5    |  |  |  |
| 42             | CG101                   | TAXIWAY CROSS SECTION   |  |  |  |
| 43             | CG301                   | TAXIWAY A CROSS SECTION |  |  |  |
| 44             | CG302                   | TAXIWAY A CROSS SECTION |  |  |  |
|                |                         | TAXIWAY A CROSS SECTION |  |  |  |
|                |                         | TAXIWAY A CROSS SECTION |  |  |  |
|                |                         | TAXIWAY A3 CROSS SECT   |  |  |  |
| 45<br>46<br>47 | CG303<br>CG304<br>CG305 | TAXIWAY A CROSS         |  |  |  |