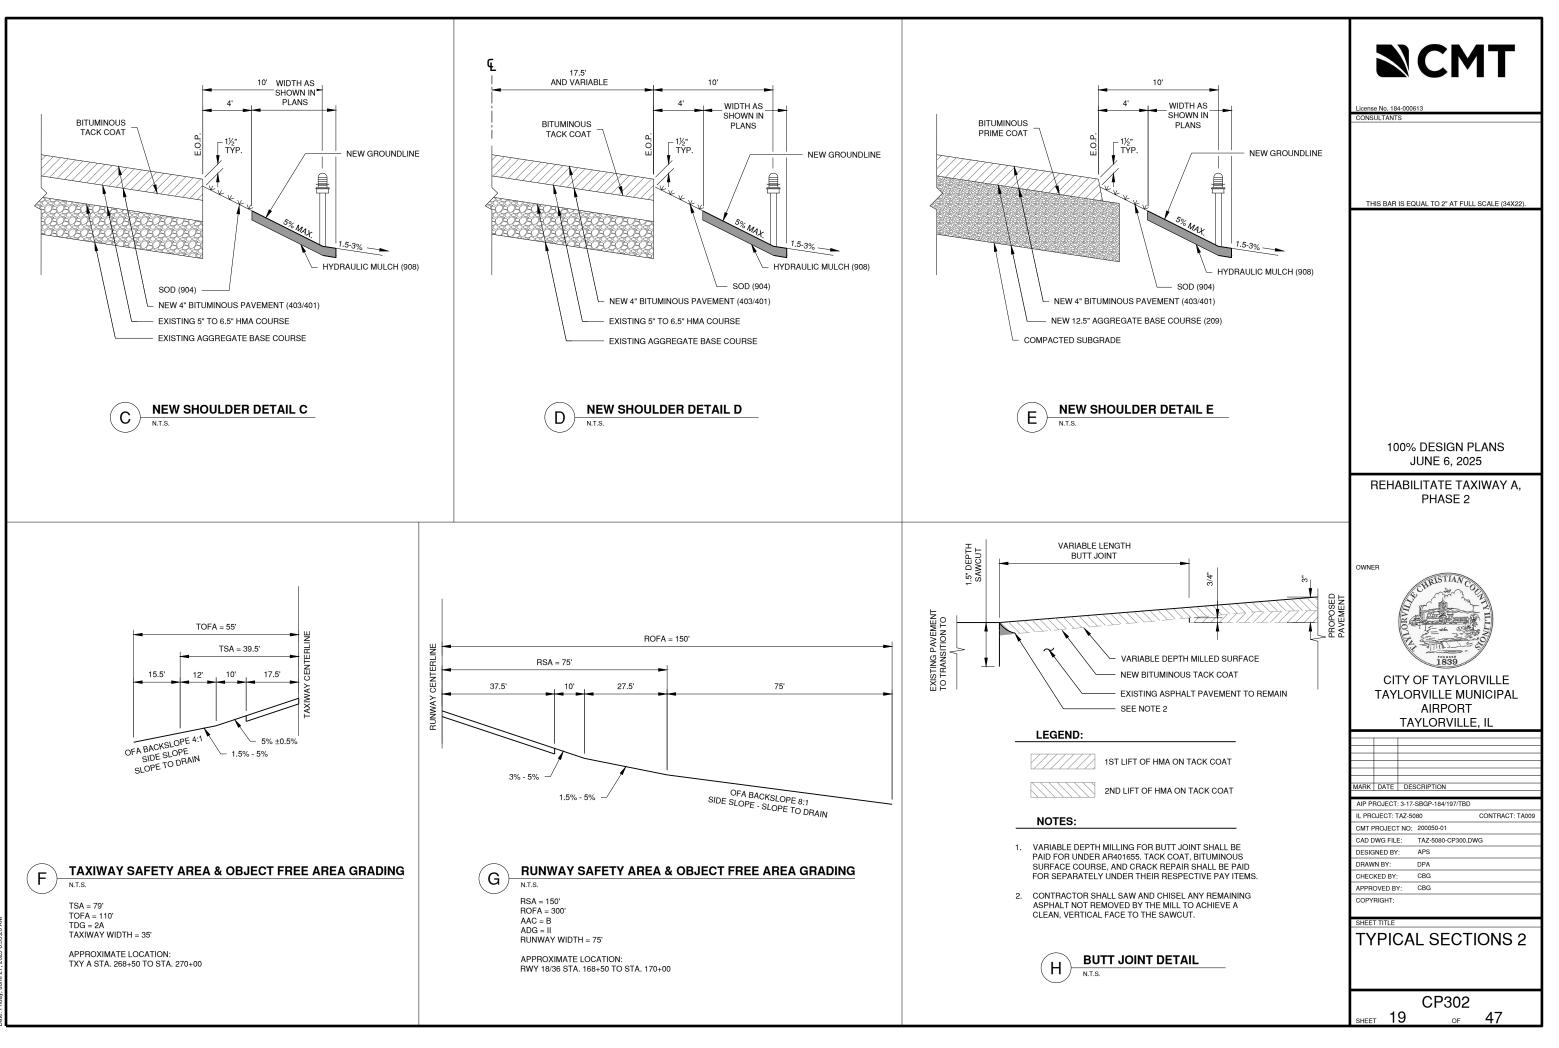

|                | Sheet List Table        |                         |  |  |  |
|----------------|-------------------------|-------------------------|--|--|--|
| Sheet No.      | Sheet Index             | Sheet <sup>-</sup>      |  |  |  |
| 1              | Gl001                   | COVER SHEET             |  |  |  |
| 2              | GI002                   | INDEX TO SHEETS & SUM   |  |  |  |
| 3              | GI101                   | SITE PLAN               |  |  |  |
| 4              | GC001                   | CONSTRUCTION ACTIVITY   |  |  |  |
| 5              | GC002                   | CONSTRUCTION ACTIVITY   |  |  |  |
| 6              | GC101                   | CONSTRUCTION ACTIVITY   |  |  |  |
| 7              | GC102                   | CONSTRUCTION ACTIVITY   |  |  |  |
| 8              | GC103                   | CONSTRUCTION ACTIVITY   |  |  |  |
| 9              | CD101                   | EXISTING CONDITIONS & F |  |  |  |
| 10             | CD102                   | EXISTING CONDITIONS & F |  |  |  |
| 11             | CD301                   | PAVEMENT DEMOLITION D   |  |  |  |
| 12             | CD302                   | PAVEMENT DEMOLITION D   |  |  |  |
| 13             | CP101                   | PROPOSED IMPROVEMEN     |  |  |  |
| 14             | CP102                   | PROPOSED IMPROVEMEN     |  |  |  |
| 15             | CP201                   | TWY A PAVING PLAN & PR  |  |  |  |
| 16             | CP202                   | TWY A PAVING PLAN & PR  |  |  |  |
| 17             | CP203                   | TWY A3 PAVING PLAN & P  |  |  |  |
| 18             | CP301                   | TYPICAL SECTIONS 1      |  |  |  |
| 19             | CP302                   | TYPICAL SECTIONS 2      |  |  |  |
| 20             | CS101                   | STAKING PLAN 1          |  |  |  |
| 21             | CS102                   | STAKING PLAN 2          |  |  |  |
| 22             | CL101                   | EROSION CONTROL PLAN    |  |  |  |
| 23             | CL102                   | EROSION CONTROL PLAN    |  |  |  |
| 24             | CU101                   | GRADING & DRAINAGE PL   |  |  |  |
| 25             | CU102                   | GRADING & DRAINAGE PL   |  |  |  |
| 26             | CU201                   | UNDERDRAIN PROFILE 1    |  |  |  |
| 27             | CU202                   | UNDERDRAIN PROFILE 2    |  |  |  |
| 28             | CU203                   | UNDERDRAIN PROFILE 3    |  |  |  |
| 29             | CU204                   | UNDERDRAIN STRUCTURE    |  |  |  |
| 30             | CU501                   | UNDERDRAIN DETAILS      |  |  |  |
| 31             | CM101                   | PAVEMENT MARKING PLA    |  |  |  |
| 32             | CM102                   | PAVEMENT MARKING PLA    |  |  |  |
| 33             | CM501                   | PAVEMENT MARKING DET    |  |  |  |
| 34             | CE101                   | ELECTRICAL LAYOUT 1     |  |  |  |
| 35             | CE102                   | ELECTRICAL LAYOUT 2     |  |  |  |
| 36             | CE103                   | ELECTRICAL LAYOUT 3     |  |  |  |
| 37             | CE501                   | ELECTRICAL DETAILS 1    |  |  |  |
| 38             | CE502                   | ELECTRICAL DETAILS 2    |  |  |  |
| 39             | CE503                   | ELECTRICAL DETAILS 3    |  |  |  |
| 40             | CE504                   | ELECTRICAL DETAILS 4    |  |  |  |
| 41             | CE505                   | ELECTRICAL DETAILS 5    |  |  |  |
| 42             | CG101                   | TAXIWAY CROSS SECTION   |  |  |  |
| 43             | CG301                   | TAXIWAY A CROSS SECTION |  |  |  |
| 44             | CG302                   | TAXIWAY A CROSS SECTION |  |  |  |
|                |                         | TAXIWAY A CROSS SECTION |  |  |  |
|                |                         | TAXIWAY A CROSS SECTION |  |  |  |
|                |                         | TAXIWAY A3 CROSS SECT   |  |  |  |
| 45<br>46<br>47 | CG303<br>CG304<br>CG305 | TAXIWAY A CROSS         |  |  |  |