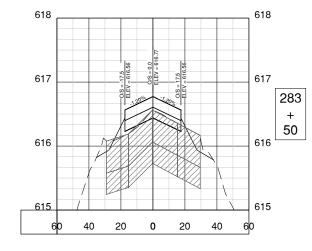

|                | Sheet List Table        |                         |  |  |  |
|----------------|-------------------------|-------------------------|--|--|--|
| Sheet No.      | Sheet Index             | Sheet <sup>-</sup>      |  |  |  |
| 1              | Gl001                   | COVER SHEET             |  |  |  |
| 2              | GI002                   | INDEX TO SHEETS & SUM   |  |  |  |
| 3              | GI101                   | SITE PLAN               |  |  |  |
| 4              | GC001                   | CONSTRUCTION ACTIVITY   |  |  |  |
| 5              | GC002                   | CONSTRUCTION ACTIVITY   |  |  |  |
| 6              | GC101                   | CONSTRUCTION ACTIVITY   |  |  |  |
| 7              | GC102                   | CONSTRUCTION ACTIVITY   |  |  |  |
| 8              | GC103                   | CONSTRUCTION ACTIVITY   |  |  |  |
| 9              | CD101                   | EXISTING CONDITIONS & F |  |  |  |
| 10             | CD102                   | EXISTING CONDITIONS & F |  |  |  |
| 11             | CD301                   | PAVEMENT DEMOLITION D   |  |  |  |
| 12             | CD302                   | PAVEMENT DEMOLITION D   |  |  |  |
| 13             | CP101                   | PROPOSED IMPROVEMEN     |  |  |  |
| 14             | CP102                   | PROPOSED IMPROVEMEN     |  |  |  |
| 15             | CP201                   | TWY A PAVING PLAN & PR  |  |  |  |
| 16             | CP202                   | TWY A PAVING PLAN & PR  |  |  |  |
| 17             | CP203                   | TWY A3 PAVING PLAN & P  |  |  |  |
| 18             | CP301                   | TYPICAL SECTIONS 1      |  |  |  |
| 19             | CP302                   | TYPICAL SECTIONS 2      |  |  |  |
| 20             | CS101                   | STAKING PLAN 1          |  |  |  |
| 21             | CS102                   | STAKING PLAN 2          |  |  |  |
| 22             | CL101                   | EROSION CONTROL PLAN    |  |  |  |
| 23             | CL102                   | EROSION CONTROL PLAN    |  |  |  |
| 24             | CU101                   | GRADING & DRAINAGE PL   |  |  |  |
| 25             | CU102                   | GRADING & DRAINAGE PL   |  |  |  |
| 26             | CU201                   | UNDERDRAIN PROFILE 1    |  |  |  |
| 27             | CU202                   | UNDERDRAIN PROFILE 2    |  |  |  |
| 28             | CU203                   | UNDERDRAIN PROFILE 3    |  |  |  |
| 29             | CU204                   | UNDERDRAIN STRUCTURE    |  |  |  |
| 30             | CU501                   | UNDERDRAIN DETAILS      |  |  |  |
| 31             | CM101                   | PAVEMENT MARKING PLA    |  |  |  |
| 32             | CM102                   | PAVEMENT MARKING PLA    |  |  |  |
| 33             | CM501                   | PAVEMENT MARKING DET    |  |  |  |
| 34             | CE101                   | ELECTRICAL LAYOUT 1     |  |  |  |
| 35             | CE102                   | ELECTRICAL LAYOUT 2     |  |  |  |
| 36             | CE103                   | ELECTRICAL LAYOUT 3     |  |  |  |
| 37             | CE501                   | ELECTRICAL DETAILS 1    |  |  |  |
| 38             | CE502                   | ELECTRICAL DETAILS 2    |  |  |  |
| 39             | CE503                   | ELECTRICAL DETAILS 3    |  |  |  |
| 40             | CE504                   | ELECTRICAL DETAILS 4    |  |  |  |
| 41             | CE505                   | ELECTRICAL DETAILS 5    |  |  |  |
| 42             | CG101                   | TAXIWAY CROSS SECTION   |  |  |  |
| 43             | CG301                   | TAXIWAY A CROSS SECTION |  |  |  |
| 44             | CG302                   | TAXIWAY A CROSS SECTION |  |  |  |
|                |                         | TAXIWAY A CROSS SECTION |  |  |  |
|                |                         | TAXIWAY A CROSS SECTION |  |  |  |
|                |                         | TAXIWAY A3 CROSS SECT   |  |  |  |
| 45<br>46<br>47 | CG303<br>CG304<br>CG305 | TAXIWAY A CROSS         |  |  |  |