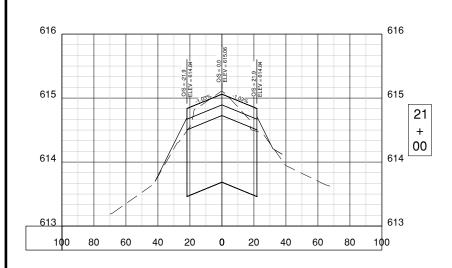

|                | Sheet List Table        |                         |  |  |  |
|----------------|-------------------------|-------------------------|--|--|--|
| Sheet No.      | Sheet Index             | Sheet <sup>-</sup>      |  |  |  |
| 1              | Gl001                   | COVER SHEET             |  |  |  |
| 2              | GI002                   | INDEX TO SHEETS & SUM   |  |  |  |
| 3              | GI101                   | SITE PLAN               |  |  |  |
| 4              | GC001                   | CONSTRUCTION ACTIVITY   |  |  |  |
| 5              | GC002                   | CONSTRUCTION ACTIVITY   |  |  |  |
| 6              | GC101                   | CONSTRUCTION ACTIVITY   |  |  |  |
| 7              | GC102                   | CONSTRUCTION ACTIVITY   |  |  |  |
| 8              | GC103                   | CONSTRUCTION ACTIVITY   |  |  |  |
| 9              | CD101                   | EXISTING CONDITIONS & F |  |  |  |
| 10             | CD102                   | EXISTING CONDITIONS & F |  |  |  |
| 11             | CD301                   | PAVEMENT DEMOLITION D   |  |  |  |
| 12             | CD302                   | PAVEMENT DEMOLITION D   |  |  |  |
| 13             | CP101                   | PROPOSED IMPROVEMEN     |  |  |  |
| 14             | CP102                   | PROPOSED IMPROVEMEN     |  |  |  |
| 15             | CP201                   | TWY A PAVING PLAN & PR  |  |  |  |
| 16             | CP202                   | TWY A PAVING PLAN & PR  |  |  |  |
| 17             | CP203                   | TWY A3 PAVING PLAN & P  |  |  |  |
| 18             | CP301                   | TYPICAL SECTIONS 1      |  |  |  |
| 19             | CP302                   | TYPICAL SECTIONS 2      |  |  |  |
| 20             | CS101                   | STAKING PLAN 1          |  |  |  |
| 21             | CS102                   | STAKING PLAN 2          |  |  |  |
| 22             | CL101                   | EROSION CONTROL PLAN    |  |  |  |
| 23             | CL102                   | EROSION CONTROL PLAN    |  |  |  |
| 24             | CU101                   | GRADING & DRAINAGE PL   |  |  |  |
| 25             | CU102                   | GRADING & DRAINAGE PL   |  |  |  |
| 26             | CU201                   | UNDERDRAIN PROFILE 1    |  |  |  |
| 27             | CU202                   | UNDERDRAIN PROFILE 2    |  |  |  |
| 28             | CU203                   | UNDERDRAIN PROFILE 3    |  |  |  |
| 29             | CU204                   | UNDERDRAIN STRUCTURE    |  |  |  |
| 30             | CU501                   | UNDERDRAIN DETAILS      |  |  |  |
| 31             | CM101                   | PAVEMENT MARKING PLA    |  |  |  |
| 32             | CM102                   | PAVEMENT MARKING PLA    |  |  |  |
| 33             | CM501                   | PAVEMENT MARKING DET    |  |  |  |
| 34             | CE101                   | ELECTRICAL LAYOUT 1     |  |  |  |
| 35             | CE102                   | ELECTRICAL LAYOUT 2     |  |  |  |
| 36             | CE103                   | ELECTRICAL LAYOUT 3     |  |  |  |
| 37             | CE501                   | ELECTRICAL DETAILS 1    |  |  |  |
| 38             | CE502                   | ELECTRICAL DETAILS 2    |  |  |  |
| 39             | CE503                   | ELECTRICAL DETAILS 3    |  |  |  |
| 40             | CE504                   | ELECTRICAL DETAILS 4    |  |  |  |
| 41             | CE505                   | ELECTRICAL DETAILS 5    |  |  |  |
| 42             | CG101                   | TAXIWAY CROSS SECTION   |  |  |  |
| 43             | CG301                   | TAXIWAY A CROSS SECTION |  |  |  |
| 44             | CG302                   | TAXIWAY A CROSS SECTION |  |  |  |
|                |                         | TAXIWAY A CROSS SECTION |  |  |  |
|                |                         | TAXIWAY A CROSS SECTION |  |  |  |
|                |                         | TAXIWAY A3 CROSS SECT   |  |  |  |
| 45<br>46<br>47 | CG303<br>CG304<br>CG305 | TAXIWAY A CROSS         |  |  |  |