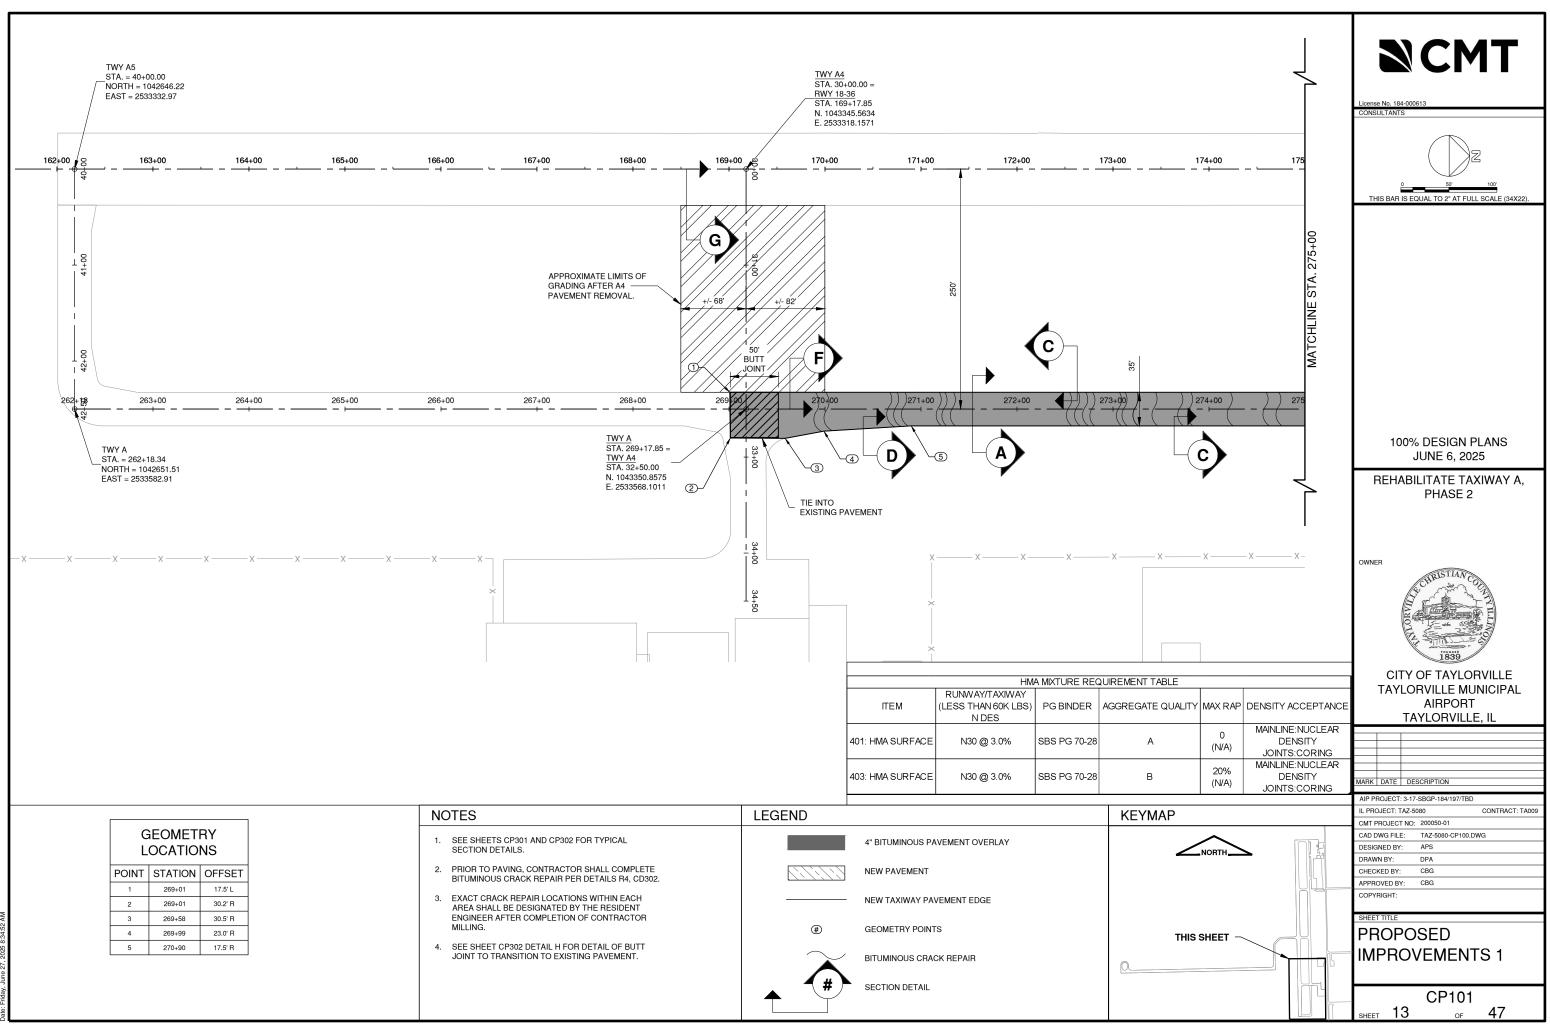

|
|                                                                                                                                                                     | CD301<br>sheet 11 of 47                                                                                                                                                                                                                                                                                                                                                  |





ht: K:\TaylorvilleAp\20005001\_TaxiwayAPh2\Draw\Sheets\TAZ-5080-CP100.c



|  | - |  |  |
|--|---|--|--|
|  |   |  |  |
|  |   |  |  |
|  |   |  |  |
|  |   |  |  |











tith: K:\TaylorvilleAp\20005001\_TaxiwayAPh2\Draw\Sheets\TAZ-5080-CP200







: K:\TaylorvilleAp\2006501\_TaxiwayAPh2\Draw\Sheets\TAZ-5080-CP300. • Eddavi linna 27\_2055\_65.6 AM



| NOTES                                                                                                                                                                                        | LEGEND                     | KEYMA |
|----------------------------------------------------------------------------------------------------------------------------------------------------------------------------------------------|-----------------