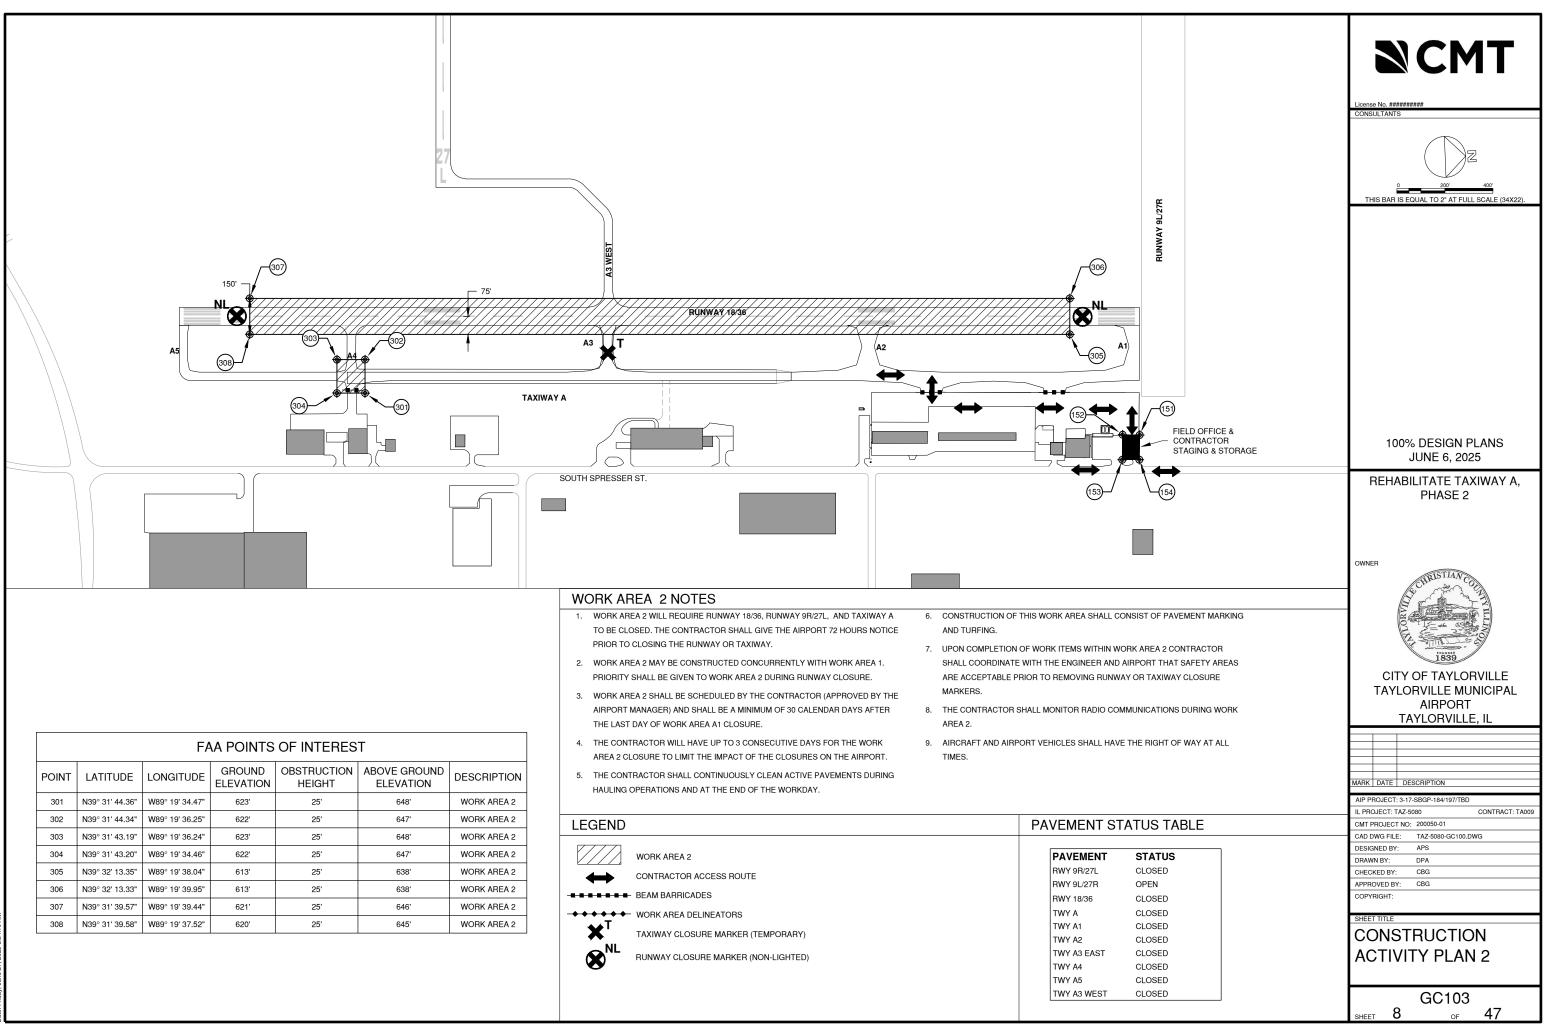

ASHLEY POOL

STEFANIK 062-076564

F ILLINON Ishley

Exp. 11-

| SUMMARY OF QUANTITIES - BASE BID |                                     |     |          |  |
|----------------------------------|-------------------------------------|-----|----------|--|
| ITEM NO.                         | ITEM NO. ITEM DESCRIPTION           |     | QUANTITY |  |
| AR108158                         | 1/C #8 5 KV UG CABLE IN UD          | LF  | 8,000    |  |
| AR108706                         | 1/C #6 COUNTERPOISE                 | LF  | LF 8,000 |  |
| AR108960                         | REMOVE CABLE                        | LF  | 7,100    |  |
| AR110014                         | 4" DIRECTIONAL BORE                 | LF  | 65       |  |
| AR110102                         | DUCT MARKER - IN PAVEMENT           | EA  | 6        |  |
| AR110551                         | EXTEND DUCT                         | LF  | 20       |  |
| AR110900                         | REMOVE DUCT                         | LF  | 50       |  |
| AR125411                         | MITL - STAKE MOUNTED - LED          | EA  | 47       |  |
| AR125416                         | MITL - BASE MOUNTED - LED           | EA  | 14       |  |
| AR125447                         | TAXI GUIDANCE SIGN, 7 CHARACTERS    | EA  | 1        |  |
| AR125901                         | REMOVE STAKE MOUNTED LIGHT          | EA  | 48       |  |
| AR125902                         | REMOVE BASE MOUNTED LIGHT           | EA  | 26       |  |
| AR125904                         | REMOVE TAXIWAY GUIDANCE SIGN        | EA  | 2        |  |
| AR125924                         | REPLACE TAXI GUIDANCE SIGN          | EA  | 1        |  |
| AR150510                         | ENGINEER'S FIELD OFFICE             | LS  | 1        |  |
| AR150520                         | MOBILIZATION                        | LS  | 1        |  |
| AR152410                         | UNCLASSIFIED EXCAVATION             | СҮ  | 1,200    |  |
| AR152480                         | SHOULDER ADJUSTMENT                 | SY  | 15,400   |  |
| AR156520                         | INLET PROTECTION                    | EA  | 7        |  |
| AR201660                         | BITUMINOUS CRACK REPAIR             | LF  | 2,400    |  |
| AR201670                         | CRACK CONTROL FABRIC                | SY  | 1,100    |  |
| AR209612                         | CRUSHED AGGREGATE BASE COURSE - 12" | SY  | 1,100    |  |
| AR401610                         | BITUMINOUS SURFACE COURSE           | TON | 800      |  |
| AR401650                         | BITUMINOUS PAVEMENT MILLING         | SY  | 7,800    |  |
| AR401655                         | BUTT JOINT CONSTRUCTION             | SY  | 460      |  |
| AR401900                         | REMOVE BITUMINOUS PAVEMENT          | SY  | 7,300    |  |
| AR403610                         | BITUMINOUS BASE COURSE              | TON | 1,700    |  |
| AR602510                         | BITUMINOUS PRIME COAT               | GAL | 310      |  |
| AR603510                         | BITUMINOUS TACK COAT                | GAL | 1,600    |  |
| AR620520                         | PAVEMENT MARKING - WATERBORNE       | SF  | 9,600    |  |
| AR620525                         | PAVEMENT MARKING - BLACK BORDER     | SF  | 5,600    |  |
| AR620900                         | PAVEMENT MARKING REMOVAL            | SF  | 2,200    |  |
| AR705524                         | 4" PERFORATED UNDERDRAIN W/ SOCK    | LF  | 4,400    |  |
| AR705544                         | 4" NON PERFORATED UNDERDRAIN        | LF  | 85       |  |
| AR705640                         | UNDERDRAIN CLEANOUT                 | EA  | 10       |  |
| AR705645                         | UNDERDRAIN CONNECTION               | EA  | 5        |  |
| AR901510                         | SEEDING                             | AC  | 3        |  |
| AR904510                         | SODDING                             | SY  | 2,000    |  |
| AR908514                         | LIGHT-DUTY HYDRAULIC MULCH          | AC  | 3        |  |