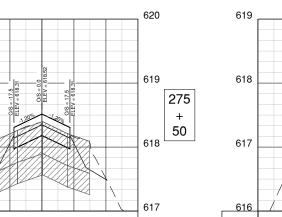

|                | Sheet List Table        |                         |  |  |  |
|----------------|-------------------------|-------------------------|--|--|--|
| Sheet No.      | Sheet Index             | Sheet <sup>-</sup>      |  |  |  |
| 1              | Gl001                   | COVER SHEET             |  |  |  |
| 2              | GI002                   | INDEX TO SHEETS & SUM   |  |  |  |
| 3              | GI101                   | SITE PLAN               |  |  |  |
| 4              | GC001                   | CONSTRUCTION ACTIVITY   |  |  |  |
| 5              | GC002                   | CONSTRUCTION ACTIVITY   |  |  |  |
| 6              | GC101                   | CONSTRUCTION ACTIVITY   |  |  |  |
| 7              | GC102                   | CONSTRUCTION ACTIVITY   |  |  |  |
| 8              | GC103                   | CONSTRUCTION ACTIVITY   |  |  |  |
| 9              | CD101                   | EXISTING CONDITIONS & F |  |  |  |
| 10             | CD102                   | EXISTING CONDITIONS & F |  |  |  |
| 11             | CD301                   | PAVEMENT DEMOLITION D   |  |  |  |
| 12             | CD302                   | PAVEMENT DEMOLITION D   |  |  |  |
| 13             | CP101                   | PROPOSED IMPROVEMEN     |  |  |  |
| 14             | CP102                   | PROPOSED IMPROVEMEN     |  |  |  |
| 15             | CP201                   | TWY A PAVING PLAN & PR  |  |  |  |
| 16             | CP202                   | TWY A PAVING PLAN & PR  |  |  |  |
| 17             | CP203                   | TWY A3 PAVING PLAN & P  |  |  |  |
| 18             | CP301                   | TYPICAL SECTIONS 1      |  |  |  |
| 19             | CP302                   | TYPICAL SECTIONS 2      |  |  |  |
| 20             | CS101                   | STAKING PLAN 1          |  |  |  |
| 21             | CS102                   | STAKING PLAN 2          |  |  |  |
| 22             | CL101                   | EROSION CONTROL PLAN    |  |  |  |
| 23             | CL102                   | EROSION CONTROL PLAN    |  |  |  |
| 24             | CU101                   | GRADING & DRAINAGE PL   |  |  |  |
| 25             | CU102                   | GRADING & DRAINAGE PL   |  |  |  |
| 26             | CU201                   | UNDERDRAIN PROFILE 1    |  |  |  |
| 27             | CU202                   | UNDERDRAIN PROFILE 2    |  |  |  |
| 28             | CU203                   | UNDERDRAIN PROFILE 3    |  |  |  |
| 29             | CU204                   | UNDERDRAIN STRUCTURE    |  |  |  |
| 30             | CU501                   | UNDERDRAIN DETAILS      |  |  |  |
| 31             | CM101                   | PAVEMENT MARKING PLA    |  |  |  |
| 32             | CM102                   | PAVEMENT MARKING PLA    |  |  |  |
| 33             | CM501                   | PAVEMENT MARKING DET    |  |  |  |
| 34             | CE101                   | ELECTRICAL LAYOUT 1     |  |  |  |
| 35             | CE102                   | ELECTRICAL LAYOUT 2     |  |  |  |
| 36             | CE103                   | ELECTRICAL LAYOUT 3     |  |  |  |
| 37             | CE501                   | ELECTRICAL DETAILS 1    |  |  |  |
| 38             | CE502                   | ELECTRICAL DETAILS 2    |  |  |  |
| 39             | CE503                   | ELECTRICAL DETAILS 3    |  |  |  |
| 40             | CE504                   | ELECTRICAL DETAILS 4    |  |  |  |
| 41             | CE505                   | ELECTRICAL DETAILS 5    |  |  |  |
| 42             | CG101                   | TAXIWAY CROSS SECTION   |  |  |  |
| 43             | CG301                   | TAXIWAY A CROSS SECTION |  |  |  |
| 44             | CG302                   | TAXIWAY A CROSS SECTION |  |  |  |
|                |                         | TAXIWAY A CROSS SECTION |  |  |  |
|                |                         | TAXIWAY A CROSS SECTION |  |  |  |
|                |                         | TAXIWAY A3 CROSS SECT   |  |  |  |
| 45<br>46<br>47 | CG303<br>CG304<br>CG305 | TAXIWAY A CROSS         |  |  |  |