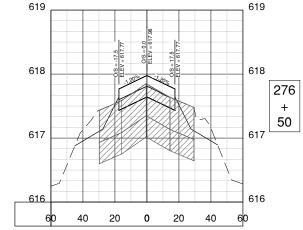

|                | Sheet List Table        |                         |  |  |  |
|----------------|-------------------------|-------------------------|--|--|--|
| Sheet No.      | Sheet Index             | Sheet <sup>-</sup>      |  |  |  |
| 1              | Gl001                   | COVER SHEET             |  |  |  |
| 2              | GI002                   | INDEX TO SHEETS & SUM   |  |  |  |
| 3              | GI101                   | SITE PLAN               |  |  |  |
| 4              | GC001                   | CONSTRUCTION ACTIVITY   |  |  |  |
| 5              | GC002                   | CONSTRUCTION ACTIVITY   |  |  |  |
| 6              | GC101                   | CONSTRUCTION ACTIVITY   |  |  |  |
| 7              | GC102                   | CONSTRUCTION ACTIVITY   |  |  |  |
| 8              | GC103                   | CONSTRUCTION ACTIVITY   |  |  |  |
| 9              | CD101                   | EXISTING CONDITIONS & F |  |  |  |
| 10             | CD102                   | EXISTING CONDITIONS & F |  |  |  |
| 11             | CD301                   | PAVEMENT DEMOLITION D   |  |  |  |
| 12             | CD302                   | PAVEMENT DEMOLITION D   |  |  |  |
| 13             | CP101                   | PROPOSED IMPROVEMEN     |  |  |  |
| 14             | CP102                   | PROPOSED IMPROVEMEN     |  |  |  |
| 15             | CP201                   | TWY A PAVING PLAN & PR  |  |  |  |
| 16             | CP202                   | TWY A PAVING PLAN & PR  |  |  |  |
| 17             | CP203                   | TWY A3 PAVING PLAN & P  |  |  |  |
| 18             | CP301                   | TYPICAL SECTIONS 1      |  |  |  |
| 19             | CP302                   | TYPICAL SECTIONS 2      |  |  |  |
| 20             | CS101                   | STAKING PLAN 1          |  |  |  |
| 21             | CS102                   | STAKING PLAN 2          |  |  |  |
| 22             | CL101                   | EROSION CONTROL PLAN    |  |  |  |
| 23             | CL102                   | EROSION CONTROL PLAN    |  |  |  |
| 24             | CU101                   | GRADING & DRAINAGE PL   |  |  |  |
| 25             | CU102                   | GRADING & DRAINAGE PL   |  |  |  |
| 26             | CU201                   | UNDERDRAIN PROFILE 1    |  |  |  |
| 27             | CU202                   | UNDERDRAIN PROFILE 2    |  |  |  |
| 28             | CU203                   | UNDERDRAIN PROFILE 3    |  |  |  |
| 29             | CU204                   | UNDERDRAIN STRUCTURE    |  |  |  |
| 30             | CU501                   | UNDERDRAIN DETAILS      |  |  |  |
| 31             | CM101                   | PAVEMENT MARKING PLA    |  |  |  |
| 32             | CM102                   | PAVEMENT MARKING PLA    |  |  |  |
| 33             | CM501                   | PAVEMENT MARKING DET    |  |  |  |
| 34             | CE101                   | ELECTRICAL LAYOUT 1     |  |  |  |
| 35             | CE102                   | ELECTRICAL LAYOUT 2     |  |  |  |
| 36             | CE103                   | ELECTRICAL LAYOUT 3     |  |  |  |
| 37             | CE501                   | ELECTRICAL DETAILS 1    |  |  |  |
| 38             | CE502                   | ELECTRICAL DETAILS 2    |  |  |  |
| 39             | CE503                   | ELECTRICAL DETAILS 3    |  |  |  |
| 40             | CE504                   | ELECTRICAL DETAILS 4    |  |  |  |
| 41             | CE505                   | ELECTRICAL DETAILS 5    |  |  |  |
| 42             | CG101                   | TAXIWAY CROSS SECTION   |  |  |  |
| 43             | CG301                   | TAXIWAY A CROSS SECTION |  |  |  |
| 44             | CG302                   | TAXIWAY A CROSS SECTION |  |  |  |
|                |                         | TAXIWAY A CROSS SECTION |  |  |  |
|                |                         | TAXIWAY A CROSS SECTION |  |  |  |
|                |                         | TAXIWAY A3 CROSS SECT   |  |  |  |
| 45<br>46<br>47 | CG303<br>CG304<br>CG305 | TAXIWAY A CROSS         |  |  |  |