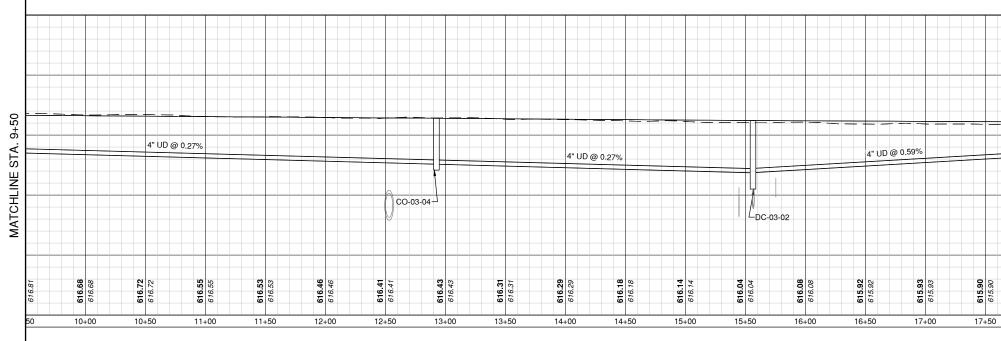

59* **622.26** 622.26 **620.91** 620.91 **620.37** 620.37 **619.94** 619.94 **619.35** 619.35 200 **618.96** *618.96* **618.61** *618.61* **622**. 622. 600 0+00 0+50 1+00 1+50 2+00 2+50 3+00 3+50 4+00 4+50 5+00 6+50 7+00 7+50 -0+50 5+50 6+00



ath: K:\TaylorvilleAp/20005001\_TaxiwayAPh2\Draw\Sheets\TAZ-5080-CU200.d





License No. 184-000613 CONSULTANTS

THIS BAR IS EQUAL TO 2" AT FULL SCALE (34X22).

## 100% DESIGN PLANS JUNE 6, 2025

### REHABILITATE TAXIWAY A, PHASE 2

OWNER



#### CITY OF TAYLORVILLE TAYLORVILLE MUNICIPAL AIRPORT TAYLORVILLE, IL

AIP PROJECT: 3-17-SBGP-184/197/TBD

 CMT PROJECT NO: 200050-01

 CAD DWG FILE:
 TAZ-5080-CU200.DWG

 DESIGNED BY:
 APS

 DRAWN BY:
 DPA

 CHECKED BY:
 CBG

 APPROVED BY:
 CBG

 COPYRIGHT:
 CBG

UNDERDRAIN PROFILE 2

CU202 sheet 27 of 47





: K:\TaylorvilleAp\20005001\_TaxiwayAPh2\Draw\Sheets\TAZ-5080-CU2 : Fridav. June 27. 2025 8:37:00 AM



| STRUCTURE TABLE            |                                                                                                                 |                                         |  |  |
|----------------------------|-----------------------------------------------------------------------------------------------------------------|-----------------------------------------|--|--|
| TWY A - STORM AND UD - PH2 |                                                                                                                 |                                         |  |  |
| STRUCTURE NAME<br>AND TYPE | STRUCTURE DETAILS