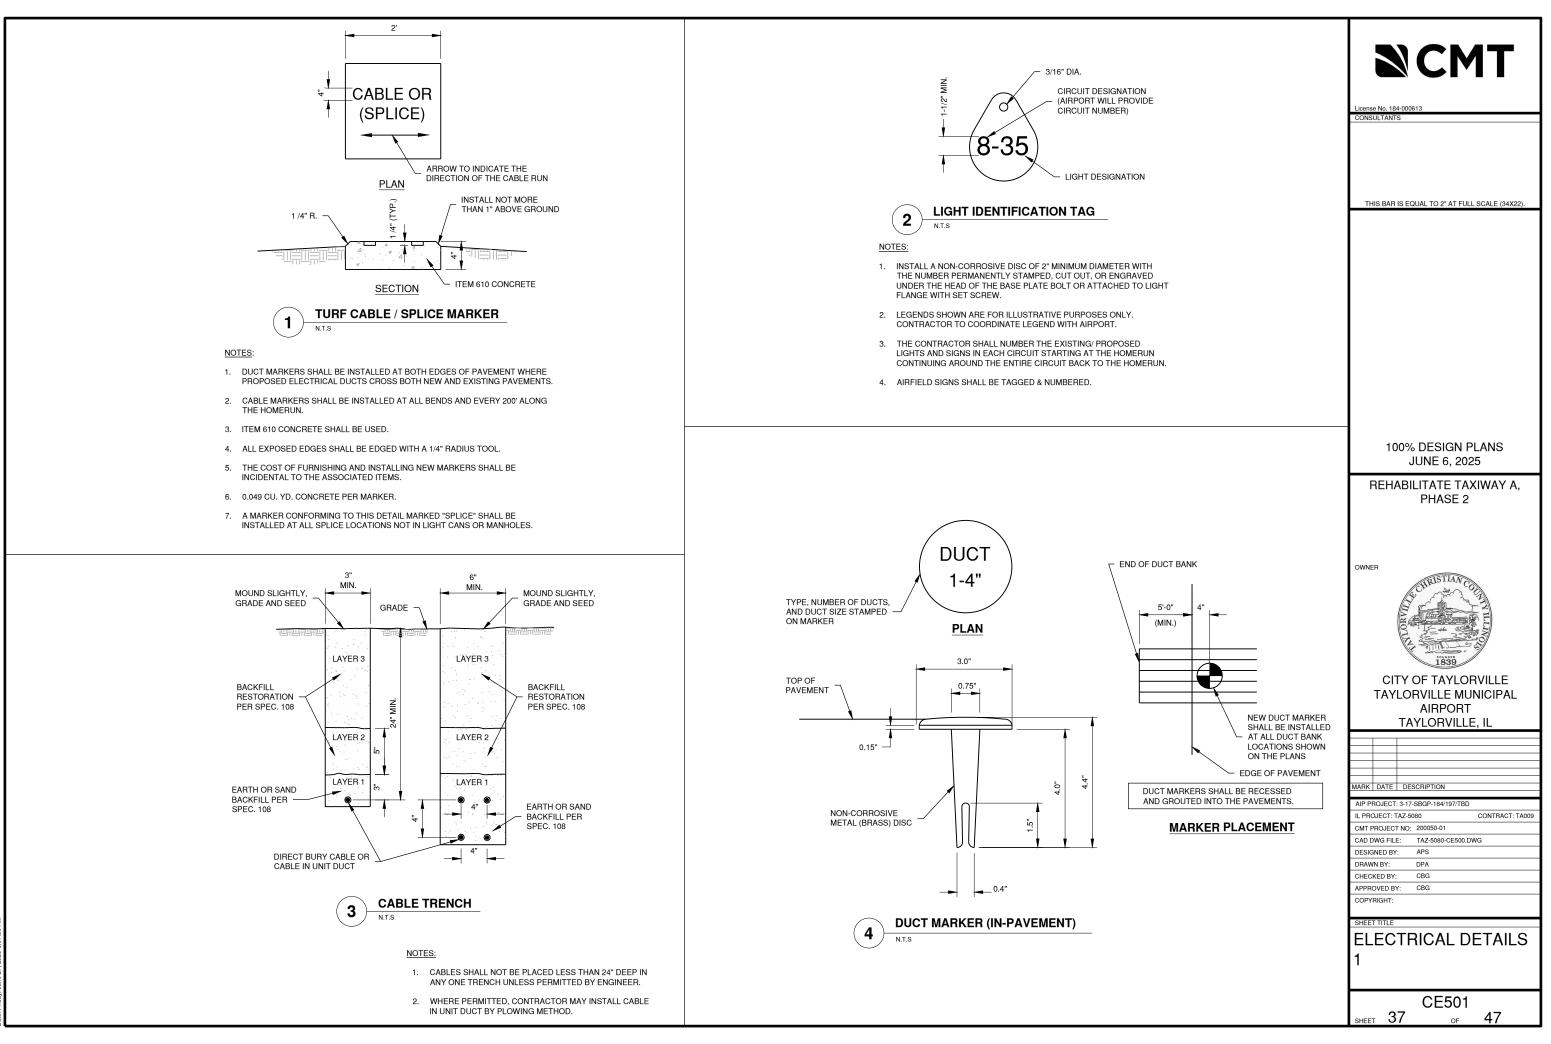

-------------------------------------------------------------------------------------|------|
| <ol> <li>USE EXISTING CONDUIT TO ROUTE CIRCUIT.</li> <li>CONNECT TO EXISTING TAXIWAY A CIRCUIT AT THIS LIGHT.</li> <li>CONNECT TO EXISTING RUNWAY 18/36 CIRCUIT AT THIS LIGHT.</li> <li>LOCK OUT - TAG OUT TAXIWAY A.</li> <li>COUNTERPOISE IS NOT SHOWN FOR CLARITY, SEE DETAIL 5 ON CE 505.</li> </ol> | EXISTING       NEW         TAXIWAY GUIDANCE SIGN       1/C #8 5KV, L-824 TYPE C CABLE IN 3/4" UNIT DUCT, TAXIWAY A CIRCUIT         TAXIWAY EDGE LIGHT - STAKE MOUNTED       1/C #8 5KV, L-824 TYPE C CABLE IN 3/4" UNIT DUCT, TAXIWAY A CIRCUIT         TAXIWAY EDGE LIGHT - BASE MOUNTED       1/C #8 5KV, L-824 TYPE C CABLE IN 3/4" UNIT DUCT, RUNWAY 18-36 CIRCUIT         DUCT BANK       DUCT BANK | 0    |









## INSTALLATION INSTRUCTIONS TO SUPPLEMENT THE MANUFACTURER'S INSTRUCTIONS

- 1. CLEAN THE CABLE THOROUGHLY 9" MIN. FROM THE END.
- REMOVE INSULATION PER MANUFACTURER'S INSTRUCTIONS. DO NOT NICK THE CONDUCTOR. DO NOT PENCIL INSULATION ON L-824 TYPE C CABLE.
- 3. INSTALL PIN AND/OR RECEPTICAL WITH CRIMPING TOOL WHICH MUST BE COMPLETELY CLOSED BEFORE THE TOOL MAY BE REMOVED.
- 4. BE SURE CABLE AND CONDUCTOR FITTINGS ARE CLEAN. COAT THE CABLE INSULATION WITH INSULATION JELLY FROM THE CONNECTOR.
- 5. CAREFULLY INSERT CABLE INTO CONNECTOR TO THE PROPER DEPTH.
- 6. SLIP 14 INCH LENGTH OF HEAT SHRINK TUBING ON TRANSFORMER LEAD RAYCHEM TCS-13-14-U OR APPROVED EQUAL.
- 7. COMPLETE CONNECTION BY MATING THE PLUG AND RECEPTICAL. \*\*CAUTION\*\* BE SURE THE CABLE DOES NOT SLIP WHEN THE CONNECTION