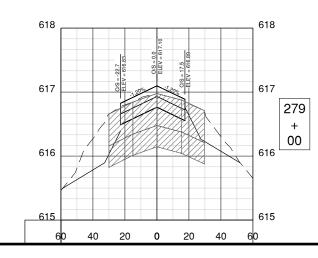

|                | Sheet List Table        |                         |  |  |  |
|----------------|-------------------------|-------------------------|--|--|--|
| Sheet No.      | Sheet Index             | Sheet <sup>-</sup>      |  |  |  |
| 1              | Gl001                   | COVER SHEET             |  |  |  |
| 2              | GI002                   | INDEX TO SHEETS & SUM   |  |  |  |
| 3              | GI101                   | SITE PLAN               |  |  |  |
| 4              | GC001                   | CONSTRUCTION ACTIVITY   |  |  |  |
| 5              | GC002                   | CONSTRUCTION ACTIVITY   |  |  |  |
| 6              | GC101                   | CONSTRUCTION ACTIVITY   |  |  |  |
| 7              | GC102                   | CONSTRUCTION ACTIVITY   |  |  |  |
| 8              | GC103                   | CONSTRUCTION ACTIVITY   |  |  |  |
| 9              | CD101                   | EXISTING CONDITIONS & F |  |  |  |
| 10             | CD102                   | EXISTING CONDITIONS & F |  |  |  |
| 11             | CD301                   | PAVEMENT DEMOLITION D   |  |  |  |
| 12             | CD302                   | PAVEMENT DEMOLITION D   |  |  |  |
| 13             | CP101                   | PROPOSED IMPROVEMEN     |  |  |  |
| 14             | CP102                   | PROPOSED IMPROVEMEN     |  |  |  |
| 15             | CP201                   | TWY A PAVING PLAN & PR  |  |  |  |
| 16             | CP202                   | TWY A PAVING PLAN & PR  |  |  |  |
| 17             | CP203                   | TWY A3 PAVING PLAN & P  |  |  |  |
| 18             | CP301                   | TYPICAL SECTIONS 1      |  |  |  |
| 19             | CP302                   | TYPICAL SECTIONS 2      |  |  |  |
| 20             | CS101                   | STAKING PLAN 1          |  |  |  |
| 21             | CS102                   | STAKING PLAN 2          |  |  |  |
| 22             | CL101                   | EROSION CONTROL PLAN    |  |  |  |
| 23             | CL102                   | EROSION CONTROL PLAN    |  |  |  |
| 24             | CU101                   | GRADING & DRAINAGE PL   |  |  |  |
| 25             | CU102                   | GRADING & DRAINAGE PL   |  |  |  |
| 26             | CU201                   | UNDERDRAIN PROFILE 1    |  |  |  |
| 27             | CU202                   | UNDERDRAIN PROFILE 2    |  |  |  |
| 28             | CU203                   | UNDERDRAIN PROFILE 3    |  |  |  |
| 29             | CU204                   | UNDERDRAIN STRUCTURE    |  |  |  |
| 30             | CU501                   | UNDERDRAIN DETAILS      |  |  |  |
| 31             | CM101                   | PAVEMENT MARKING PLA    |  |  |  |
| 32             | CM102                   | PAVEMENT MARKING PLA    |  |  |  |
| 33             | CM501                   | PAVEMENT MARKING DET    |  |  |  |
| 34             | CE101                   | ELECTRICAL LAYOUT 1     |  |  |  |
| 35             | CE102                   | ELECTRICAL LAYOUT 2     |  |  |  |
| 36             | CE103                   | ELECTRICAL LAYOUT 3     |  |  |  |
| 37             | CE501                   | ELECTRICAL DETAILS 1    |  |  |  |
| 38             | CE502                   | ELECTRICAL DETAILS 2    |  |  |  |
| 39             | CE503                   | ELECTRICAL DETAILS 3    |  |  |  |
| 40             | CE504                   | ELECTRICAL DETAILS 4    |  |  |  |
| 41             | CE505                   | ELECTRICAL DETAILS 5    |  |  |  |
| 42             | CG101                   | TAXIWAY CROSS SECTION   |  |  |  |
| 43             | CG301                   | TAXIWAY A CROSS SECTION |  |  |  |
| 44             | CG302                   | TAXIWAY A CROSS SECTION |  |  |  |
|                |                         | TAXIWAY A CROSS SECTION |  |  |  |
|                |                         | TAXIWAY A CROSS SECTION |  |  |  |
|                |                         | TAXIWAY A3 CROSS SECT   |  |  |  |
| 45<br>46<br>47 | CG303<br>CG304<br>CG305 | TAXIWAY A CROSS         |  |  |  |