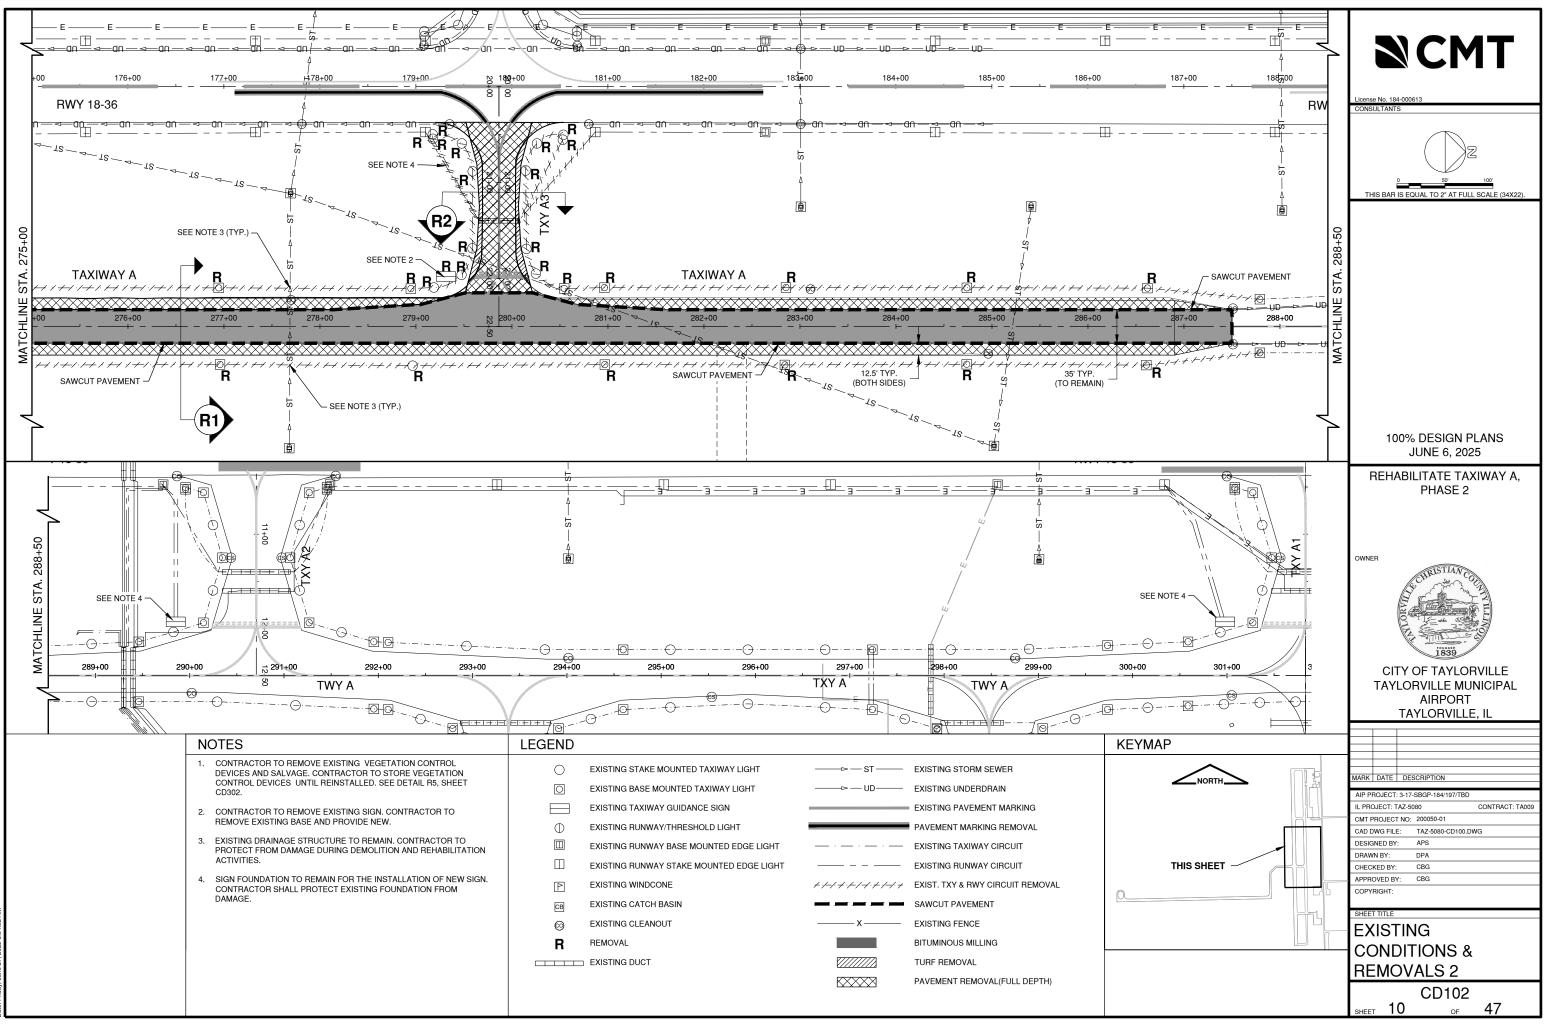

|
| $ \Longleftrightarrow $               | CONTRACTOR ACCESS ROUTE             | RWY 9R/27L C<br>RWY 9L/27R O |
|                                       | BEAM BARRICADES                     | RWY 18/36 C                  |
| • • • • • • • • • • • • • • • • • • • | WORK AREA DELINEATORS               | TWY A C<br>TWY A1 C          |
| <b>X</b> .                            | TAXIWAY CLOSURE MARKER (TEMPORARY)  | TWY A2 C                     |
|                                       | RUNWAY CLOSURE MARKER (NON-LIGHTED) | TWY A3 EAST C<br>TWY A4 C    |
|                                       |                                     | TWY A5 C                     |
|                                       |                                     | TWY A3 WEST C                |





: K:\TaylorvilleAp\20005001\_TaxiwayAPh2\Draw\Sheets\TAZ-5080-CD10 s- Fridav \_ lune 27\_2025 8-34-32 AM



|                                                                                                                                                                     | License No. 184-000613<br>CONSULTANTS                                                                                                                                                                                                                                                                                                                                    |
|--------------------------------------------------------------------------------------------------------------------------------------------------------------