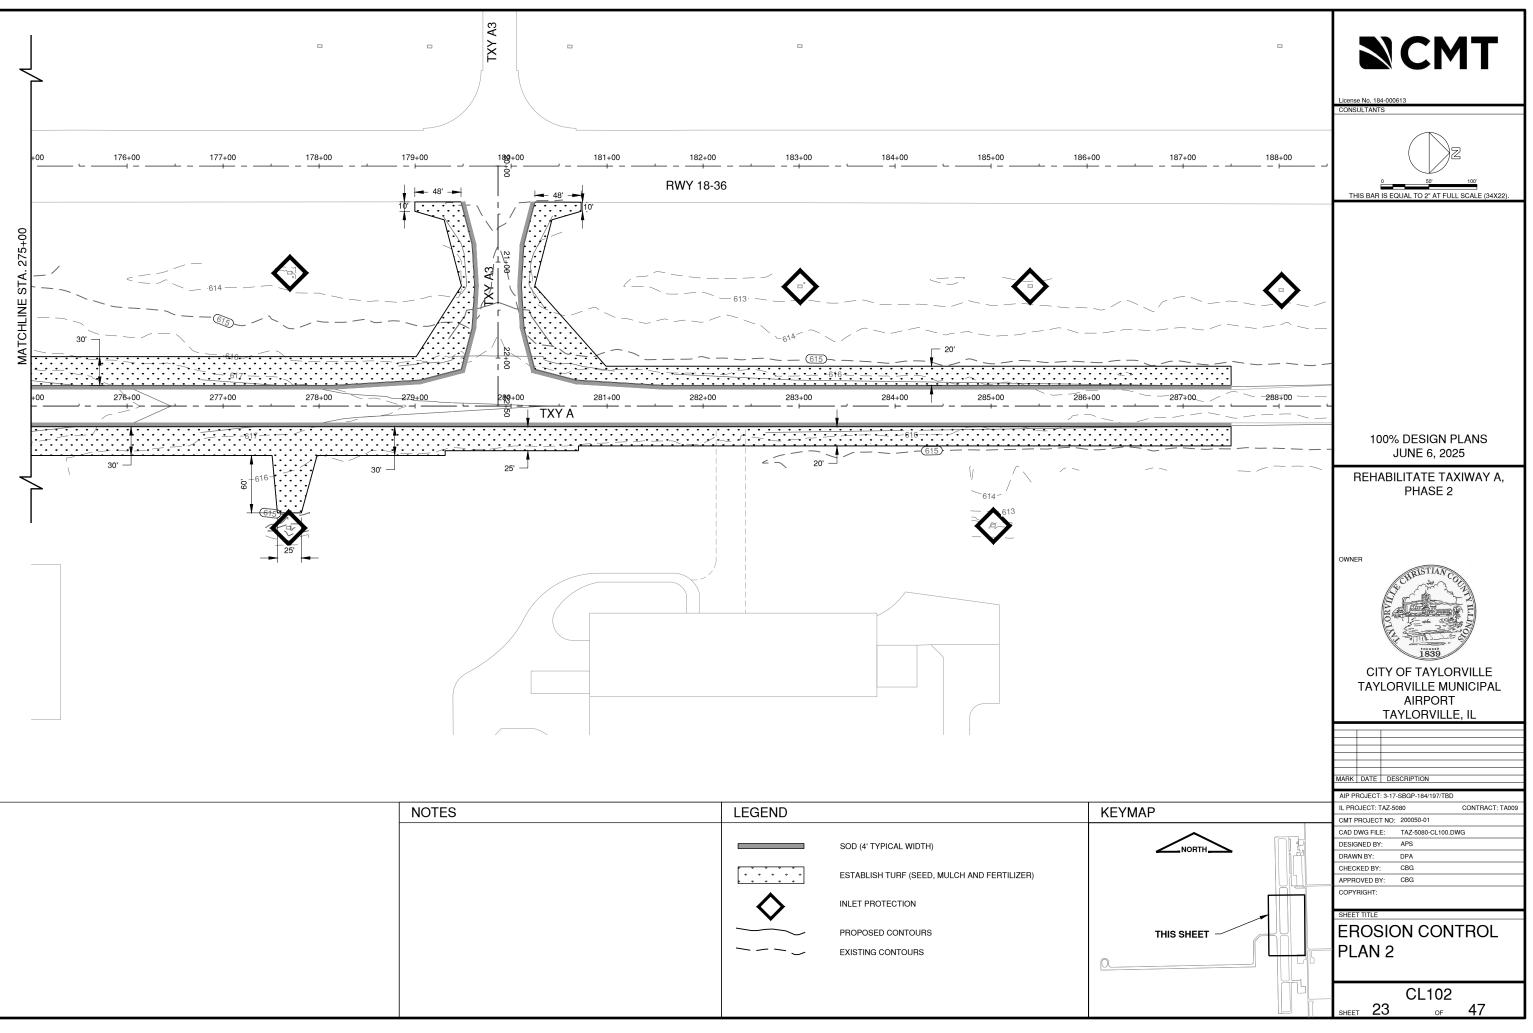

|                | Sheet List Table        |                         |  |  |  |
|----------------|-------------------------|-------------------------|--|--|--|
| Sheet No.      | Sheet Index             | Sheet <sup>-</sup>      |  |  |  |
| 1              | Gl001                   | COVER SHEET             |  |  |  |
| 2              | GI002                   | INDEX TO SHEETS & SUM   |  |  |  |
| 3              | GI101                   | SITE PLAN               |  |  |  |
| 4              | GC001                   | CONSTRUCTION ACTIVITY   |  |  |  |
| 5              | GC002                   | CONSTRUCTION ACTIVITY   |  |  |  |
| 6              | GC101                   | CONSTRUCTION ACTIVITY   |  |  |  |
| 7              | GC102                   | CONSTRUCTION ACTIVITY   |  |  |  |
| 8              | GC103                   | CONSTRUCTION ACTIVITY   |  |  |  |
| 9              | CD101                   | EXISTING CONDITIONS & F |  |  |  |
| 10             | CD102                   | EXISTING CONDITIONS & F |  |  |  |
| 11             | CD301                   | PAVEMENT DEMOLITION D   |  |  |  |
| 12             | CD302                   | PAVEMENT DEMOLITION D   |  |  |  |
| 13             | CP101                   | PROPOSED IMPROVEMEN     |  |  |  |
| 14             | CP102                   | PROPOSED IMPROVEMEN     |  |  |  |
| 15             | CP201                   | TWY A PAVING PLAN & PR  |  |  |  |
| 16             | CP202                   | TWY A PAVING PLAN & PR  |  |  |  |
| 17             | CP203                   | TWY A3 PAVING PLAN & P  |  |  |  |
| 18             | CP301                   | TYPICAL SECTIONS 1      |  |  |  |
| 19             | CP302                   | TYPICAL SECTIONS 2      |  |  |  |
| 20             | CS101                   | STAKING PLAN 1          |  |  |  |
| 21             | CS102                   | STAKING PLAN 2          |  |  |  |
| 22             | CL101                   | EROSION CONTROL PLAN    |  |  |  |
| 23             | CL102                   | EROSION CONTROL PLAN    |  |  |  |
| 24             | CU101                   | GRADING & DRAINAGE PL   |  |  |  |
| 25             | CU102                   | GRADING & DRAINAGE PL   |  |  |  |
| 26             | CU201                   | UNDERDRAIN PROFILE 1    |  |  |  |
| 27             | CU202                   | UNDERDRAIN PROFILE 2    |  |  |  |
| 28             | CU203                   | UNDERDRAIN PROFILE 3    |  |  |  |
| 29             | CU204                   | UNDERDRAIN STRUCTURE    |  |  |  |
| 30             | CU501                   | UNDERDRAIN DETAILS      |  |  |  |
| 31             | CM101                   | PAVEMENT MARKING PLA    |  |  |  |
| 32             | CM102                   | PAVEMENT MARKING PLA    |  |  |  |
| 33             | CM501                   | PAVEMENT MARKING DET    |  |  |  |
| 34             | CE101                   | ELECTRICAL LAYOUT 1     |  |  |  |
| 35             | CE102                   | ELECTRICAL LAYOUT 2     |  |  |  |
| 36             | CE103                   | ELECTRICAL LAYOUT 3     |  |  |  |
| 37             | CE501                   | ELECTRICAL DETAILS 1    |  |  |  |
| 38             | CE502                   | ELECTRICAL DETAILS 2    |  |  |  |
| 39             | CE503                   | ELECTRICAL DETAILS 3    |  |  |  |
| 40             | CE504                   | ELECTRICAL DETAILS 4    |  |  |  |
| 41             | CE505                   | ELECTRICAL DETAILS 5    |  |  |  |
| 42             | CG101                   | TAXIWAY CROSS SECTION   |  |  |  |
| 43             | CG301                   | TAXIWAY A CROSS SECTION |  |  |  |
| 44             | CG302                   | TAXIWAY A CROSS SECTION |  |  |  |
|                |                         | TAXIWAY A CROSS SECTION |  |  |  |
|                |                         | TAXIWAY A CROSS SECTION |  |  |  |
|                |                         | TAXIWAY A3 CROSS SECT   |  |  |  |
| 45<br>46<br>47 | CG303<br>CG304<br>CG305 | TAXIWAY A CROSS         |  |  |  |