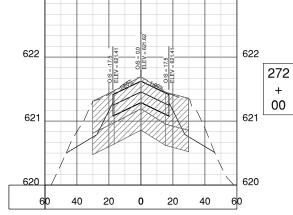

|                | Sheet List Table        |                         |  |  |  |
|----------------|-------------------------|-------------------------|--|--|--|
| Sheet No.      | Sheet Index             | Sheet <sup>-</sup>      |  |  |  |
| 1              | Gl001                   | COVER SHEET             |  |  |  |
| 2              | GI002                   | INDEX TO SHEETS & SUM   |  |  |  |
| 3              | GI101                   | SITE PLAN               |  |  |  |
| 4              | GC001                   | CONSTRUCTION ACTIVITY   |  |  |  |
| 5              | GC002                   | CONSTRUCTION ACTIVITY   |  |  |  |
| 6              | GC101                   | CONSTRUCTION ACTIVITY   |  |  |  |
| 7              | GC102                   | CONSTRUCTION ACTIVITY   |  |  |  |
| 8              | GC103                   | CONSTRUCTION ACTIVITY   |  |  |  |
| 9              | CD101                   | EXISTING CONDITIONS & F |  |  |  |
| 10             | CD102                   | EXISTING CONDITIONS & F |  |  |  |
| 11             | CD301                   | PAVEMENT DEMOLITION D   |  |  |  |
| 12             | CD302                   | PAVEMENT DEMOLITION D   |  |  |  |
| 13             | CP101                   | PROPOSED IMPROVEMEN     |  |  |  |
| 14             | CP102                   | PROPOSED IMPROVEMEN     |  |  |  |
| 15             | CP201                   | TWY A PAVING PLAN & PR  |  |  |  |
| 16             | CP202                   | TWY A PAVING PLAN & PR  |  |  |  |
| 17             | CP203                   | TWY A3 PAVING PLAN & P  |  |  |  |
| 18             | CP301                   | TYPICAL SECTIONS 1      |  |  |  |
| 19             | CP302                   | TYPICAL SECTIONS 2      |  |  |  |
| 20             | CS101                   | STAKING PLAN 1          |  |  |  |
| 21             | CS102                   | STAKING PLAN 2          |  |  |  |
| 22             | CL101                   | EROSION CONTROL PLAN    |  |  |  |
| 23             | CL102                   | EROSION CONTROL PLAN    |  |  |  |
| 24             | CU101                   | GRADING & DRAINAGE PL   |  |  |  |
| 25             | CU102                   | GRADING & DRAINAGE PL   |  |  |  |
| 26             | CU201                   | UNDERDRAIN PROFILE 1    |  |  |  |
| 27             | CU202                   | UNDERDRAIN PROFILE 2    |  |  |  |
| 28             | CU203                   | UNDERDRAIN PROFILE 3    |  |  |  |
| 29             | CU204                   | UNDERDRAIN STRUCTURE    |  |  |  |
| 30             | CU501                   | UNDERDRAIN DETAILS      |  |  |  |
| 31             | CM101                   | PAVEMENT MARKING PLA    |  |  |  |
| 32             | CM102                   | PAVEMENT MARKING PLA    |  |  |  |
| 33             | CM501                   | PAVEMENT MARKING DET    |  |  |  |
| 34             | CE101                   | ELECTRICAL LAYOUT 1     |  |  |  |
| 35             | CE102                   | ELECTRICAL LAYOUT 2     |  |  |  |
| 36             | CE103                   | ELECTRICAL LAYOUT 3     |  |  |  |
| 37             | CE501                   | ELECTRICAL DETAILS 1    |  |  |  |
| 38             | CE502                   | ELECTRICAL DETAILS 2    |  |  |  |
| 39             | CE503                   | ELECTRICAL DETAILS 3    |  |  |  |
| 40             | CE504                   | ELECTRICAL DETAILS 4    |  |  |  |
| 41             | CE505                   | ELECTRICAL DETAILS 5    |  |  |  |
| 42             | CG101                   | TAXIWAY CROSS SECTION   |  |  |  |
| 43             | CG301                   | TAXIWAY A CROSS SECTION |  |  |  |
| 44             | CG302                   | TAXIWAY A CROSS SECTION |  |  |  |
|                |                         | TAXIWAY A CROSS SECTION |  |  |  |
|                |                         | TAXIWAY A CROSS SECTION |  |  |  |
|                |                         | TAXIWAY A3 CROSS SECT   |  |  |  |
| 45<br>46<br>47 | CG303<br>CG304<br>CG305 | TAXIWAY A CROSS         |  |  |  |