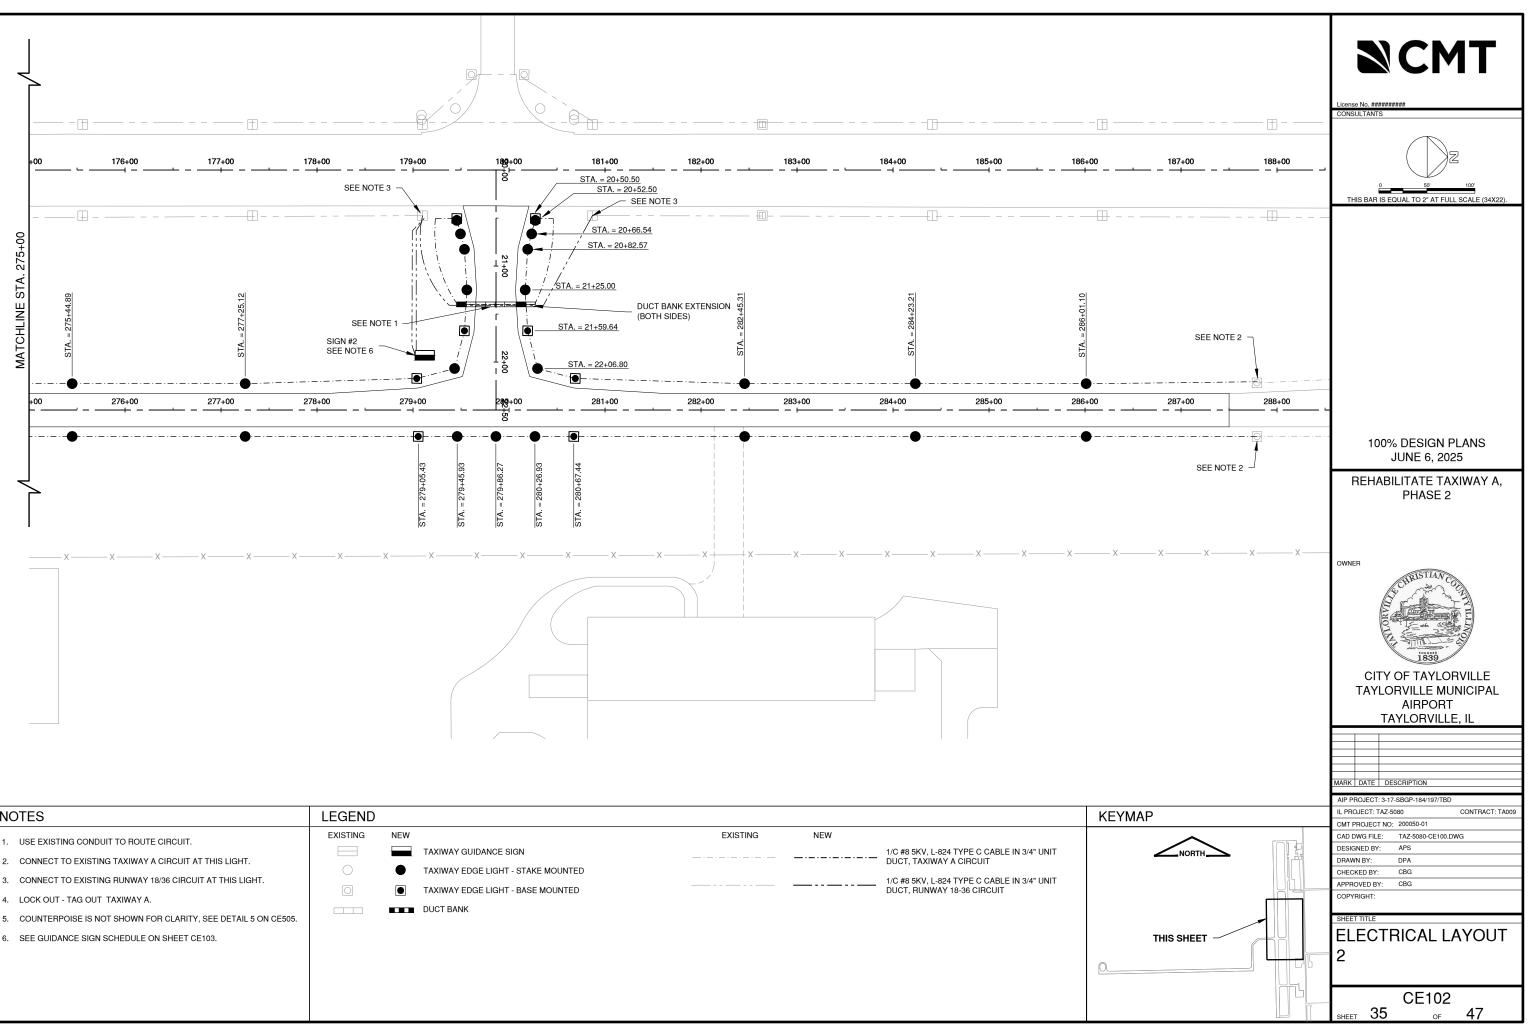

|                | Sheet List Table        |                         |  |  |  |
|----------------|-------------------------|-------------------------|--|--|--|
| Sheet No.      | Sheet Index             | Sheet <sup>-</sup>      |  |  |  |
| 1              | Gl001                   | COVER SHEET             |  |  |  |
| 2              | GI002                   | INDEX TO SHEETS & SUM   |  |  |  |
| 3              | GI101                   | SITE PLAN               |  |  |  |
| 4              | GC001                   | CONSTRUCTION ACTIVITY   |  |  |  |
| 5              | GC002                   | CONSTRUCTION ACTIVITY   |  |  |  |
| 6              | GC101                   | CONSTRUCTION ACTIVITY   |  |  |  |
| 7              | GC102                   | CONSTRUCTION ACTIVITY   |  |  |  |
| 8              | GC103                   | CONSTRUCTION ACTIVITY   |  |  |  |
| 9              | CD101                   | EXISTING CONDITIONS & F |  |  |  |
| 10             | CD102                   | EXISTING CONDITIONS & F |  |  |  |
| 11             | CD301                   | PAVEMENT DEMOLITION D   |  |  |  |
| 12             | CD302                   | PAVEMENT DEMOLITION D   |  |  |  |
| 13             | CP101                   | PROPOSED IMPROVEMEN     |  |  |  |
| 14             | CP102                   | PROPOSED IMPROVEMEN     |  |  |  |
| 15             | CP201                   | TWY A PAVING PLAN & PR  |  |  |  |
| 16             | CP202                   | TWY A PAVING PLAN & PR  |  |  |  |
| 17             | CP203                   | TWY A3 PAVING PLAN & P  |  |  |  |
| 18             | CP301                   | TYPICAL SECTIONS 1      |  |  |  |
| 19             | CP302                   | TYPICAL SECTIONS 2      |  |  |  |
| 20             | CS101                   | STAKING PLAN 1          |  |  |  |
| 21             | CS102                   | STAKING PLAN 2          |  |  |  |
| 22             | CL101                   | EROSION CONTROL PLAN    |  |  |  |
| 23             | CL102                   | EROSION CONTROL PLAN    |  |  |  |
| 24             | CU101                   | GRADING & DRAINAGE PL   |  |  |  |
| 25             | CU102                   | GRADING & DRAINAGE PL   |  |  |  |
| 26             | CU201                   | UNDERDRAIN PROFILE 1    |  |  |  |
| 27             | CU202                   | UNDERDRAIN PROFILE 2    |  |  |  |
| 28             | CU203                   | UNDERDRAIN PROFILE 3    |  |  |  |
| 29             | CU204                   | UNDERDRAIN STRUCTURE    |  |  |  |
| 30             | CU501                   | UNDERDRAIN DETAILS      |  |  |  |
| 31             | CM101                   | PAVEMENT MARKING PLA    |  |  |  |
| 32             | CM102                   | PAVEMENT MARKING PLA    |  |  |  |
| 33             | CM501                   | PAVEMENT MARKING DET    |  |  |  |
| 34             | CE101                   | ELECTRICAL LAYOUT 1     |  |  |  |
| 35             | CE102                   | ELECTRICAL LAYOUT 2     |  |  |  |
| 36             | CE103                   | ELECTRICAL LAYOUT 3     |  |  |  |
| 37             | CE501                   | ELECTRICAL DETAILS 1    |  |  |  |
| 38             | CE502                   | ELECTRICAL DETAILS 2    |  |  |  |
| 39             | CE503                   | ELECTRICAL DETAILS 3    |  |  |  |
| 40             | CE504                   | ELECTRICAL DETAILS 4    |  |  |  |
| 41             | CE505                   | ELECTRICAL DETAILS 5    |  |  |  |
| 42             | CG101                   | TAXIWAY CROSS SECTION   |  |  |  |
| 43             | CG301                   | TAXIWAY A CROSS SECTION |  |  |  |
| 44             | CG302                   | TAXIWAY A CROSS SECTION |  |  |  |
|                |                         | TAXIWAY A CROSS SECTION |  |  |  |
|                |                         | TAXIWAY A CROSS SECTION |  |  |  |
|                |                         | TAXIWAY A3 CROSS SECT   |  |  |  |
| 45<br>46<br>47 | CG303<br>CG304<br>CG305 | TAXIWAY A CROSS         |  |  |  |