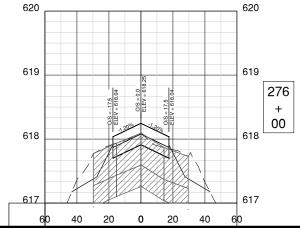

|                | Sheet List Table        |                         |  |  |  |
|----------------|-------------------------|-------------------------|--|--|--|
| Sheet No.      | Sheet Index             | Sheet <sup>-</sup>      |  |  |  |
| 1              | Gl001                   | COVER SHEET             |  |  |  |
| 2              | GI002                   | INDEX TO SHEETS & SUM   |  |  |  |
| 3              | GI101                   | SITE PLAN               |  |  |  |
| 4              | GC001                   | CONSTRUCTION ACTIVITY   |  |  |  |
| 5              | GC002                   | CONSTRUCTION ACTIVITY   |  |  |  |
| 6              | GC101                   | CONSTRUCTION ACTIVITY   |  |  |  |
| 7              | GC102                   | CONSTRUCTION ACTIVITY   |  |  |  |
| 8              | GC103                   | CONSTRUCTION ACTIVITY   |  |  |  |
| 9              | CD101                   | EXISTING CONDITIONS & F |  |  |  |
| 10             | CD102                   | EXISTING CONDITIONS & F |  |  |  |
| 11             | CD301                   | PAVEMENT DEMOLITION D   |  |  |  |
| 12             | CD302                   | PAVEMENT DEMOLITION D   |  |  |  |
| 13             | CP101                   | PROPOSED IMPROVEMEN     |  |  |  |
| 14             | CP102                   | PROPOSED IMPROVEMEN     |  |  |  |
| 15             | CP201                   | TWY A PAVING PLAN & PR  |  |  |  |
| 16             | CP202                   | TWY A PAVING PLAN & PR  |  |  |  |
| 17             | CP203                   | TWY A3 PAVING PLAN & P  |  |  |  |
| 18             | CP301                   | TYPICAL SECTIONS 1      |  |  |  |
| 19             | CP302                   | TYPICAL SECTIONS 2      |  |  |  |
| 20             | CS101                   | STAKING PLAN 1          |  |  |  |
| 21             | CS102                   | STAKING PLAN 2          |  |  |  |
| 22             | CL101                   | EROSION CONTROL PLAN    |  |  |  |
| 23             | CL102                   | EROSION CONTROL PLAN    |  |  |  |
| 24             | CU101                   | GRADING & DRAINAGE PL   |  |  |  |
| 25             | CU102                   | GRADING & DRAINAGE PL   |  |  |  |
| 26             | CU201                   | UNDERDRAIN PROFILE 1    |  |  |  |
| 27             | CU202                   | UNDERDRAIN PROFILE 2    |  |  |  |
| 28             | CU203                   | UNDERDRAIN PROFILE 3    |  |  |  |
| 29             | CU204                   | UNDERDRAIN STRUCTURE    |  |  |  |
| 30             | CU501                   | UNDERDRAIN DETAILS      |  |  |  |
| 31             | CM101                   | PAVEMENT MARKING PLA    |  |  |  |
| 32             | CM102                   | PAVEMENT MARKING PLA    |  |  |  |
| 33             | CM501                   | PAVEMENT MARKING DET    |  |  |  |
| 34             | CE101                   | ELECTRICAL LAYOUT 1     |  |  |  |
| 35             | CE102                   | ELECTRICAL LAYOUT 2     |  |  |  |
| 36             | CE103                   | ELECTRICAL LAYOUT 3     |  |  |  |
| 37             | CE501                   | ELECTRICAL DETAILS 1    |  |  |  |
| 38             | CE502                   | ELECTRICAL DETAILS 2    |  |  |  |
| 39             | CE503                   | ELECTRICAL DETAILS 3    |  |  |  |
| 40             | CE504                   | ELECTRICAL DETAILS 4    |  |  |  |
| 41             | CE505                   | ELECTRICAL DETAILS 5    |  |  |  |
| 42             | CG101                   | TAXIWAY CROSS SECTION   |  |  |  |
| 43             | CG301                   | TAXIWAY A CROSS SECTION |  |  |  |
| 44             | CG302                   | TAXIWAY A CROSS SECTION |  |  |  |
|                |                         | TAXIWAY A CROSS SECTION |  |  |  |
|                |                         | TAXIWAY A CROSS SECTION |  |  |  |
|                |                         | TAXIWAY A3 CROSS SECT   |  |  |  |
| 45<br>46<br>47 | CG303<br>CG304<br>CG305 | TAXIWAY A CROSS         |  |  |  |