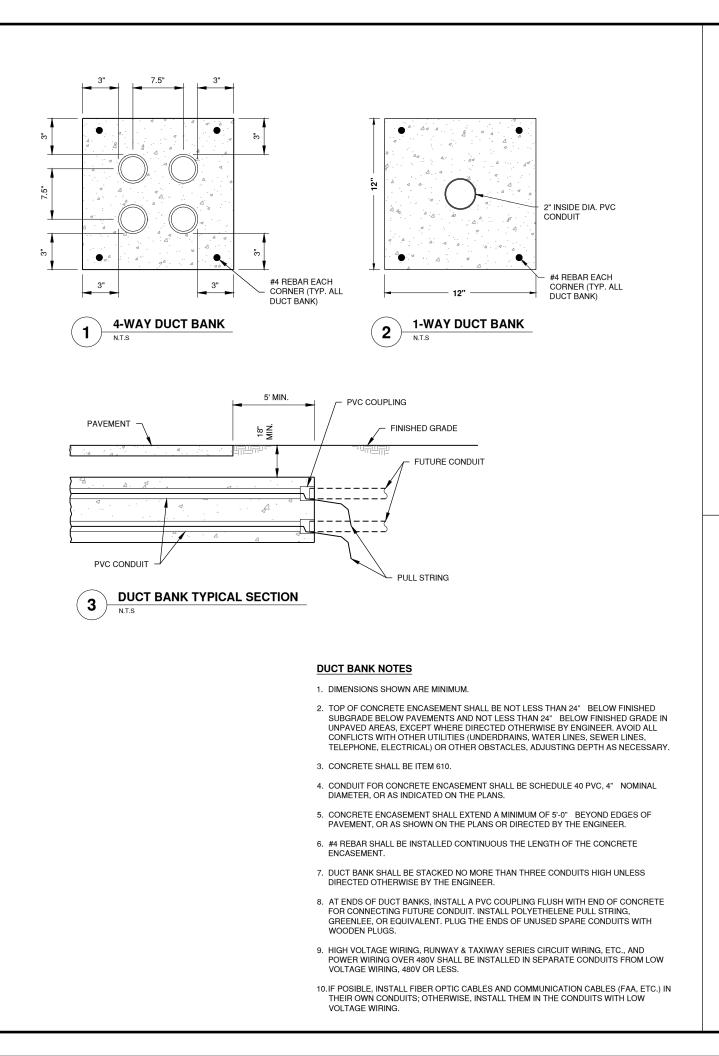

WHEN THE CONNECTION IS MADE.
- 8. APPLY RUBBER TAPE AND PLASTIC TAPE, ONE HALF LAPPED 1-1/2" ON EACH SIDE OF JOINT.
- 9. ANY CONNECTOR WHICH IS CONTAMINATED BY DIRT OR OTHER DELETERIOUS MATERIAL SHALL BE REMOVED NOT REINSTALLED.
- 10. CLEAN CONNECTOR AND CABLE INSULATION WITH WAX OR GREASE SOLVENT TO REMOVE SURFACE SILICONE JELLY.
- 11. WRAP SEALANT SECURELY AROUND THE CABLE. INSULATION TO EXTEND 1-1/2" BEYOND BOTH ENDS OF CONNECTORS. SEALANT SHALL BE RAYCHEM S-1052 (STRIPS) OR APPROVED EQUAL.
- 12. CENTER HEAT SHRINK OVER THE CONNECTOR. APPLY HEAT EVENLY BEGINNING AT THE CENTER AND WORKING AROUND CABLE TO ENDS. THERMOCHROMIC PAINT SHALL SHOW PROPER HEAT HAS BEEN USED. \*\*\* DO NOT OVER HEAT \*\*\*.
- 13. THE HEAT SOURCE SHALL BE AN ELECTRIC HEAT GUN OR A PROPANE WITH FLAME SPREADER.







#### NOTES:

- THE HEIGHT ABOVE THE CABLE AND/OR CONDUIT IS CALCULATED CABLES AND/OR CONDUITS TO BE PROTECTED ARE WITHIN THE 45 PROTECTION BELOW THE COUNTERPOISE.
- 2. COUNTERPOISE WIRES MUST BE INSTALLED ABOVE MULTIPLE COL FOR AIREFIELD LIGHTING CABLES, WITH THE INTENT BEING TO PRO CONE OF PROTECTION OVER THE AIRFIELD LIGHTING CABLES. WH CONDUITS AND/OR DUCT BANKS FOR AIRFIELD CABLE ARE INSTAL TRENCH, THE NIMBER AND LOCATION OF THE COUNTERPOISE WIF CONDUITS SHALL BE ADEQUATE TO PROVIDE A COMPLETE ZONE OF MEASURED 22-1 /2°EACH SIDE OF VERTICAL.
- 3. REFER TO THE CURRENT VERSIONS OF FAA AC 150/5340-30 AND AC MORE DETAILS ON COUNTERPOISE INSTALLATION.



NOTES:

#6 BARE COUNTER AT MAX. 500' SPACE THE COUNTERPOIS SHALL BE CONSIDE

| DR<br>D GRADE<br>RED<br>RUNNING<br>THE DUCT