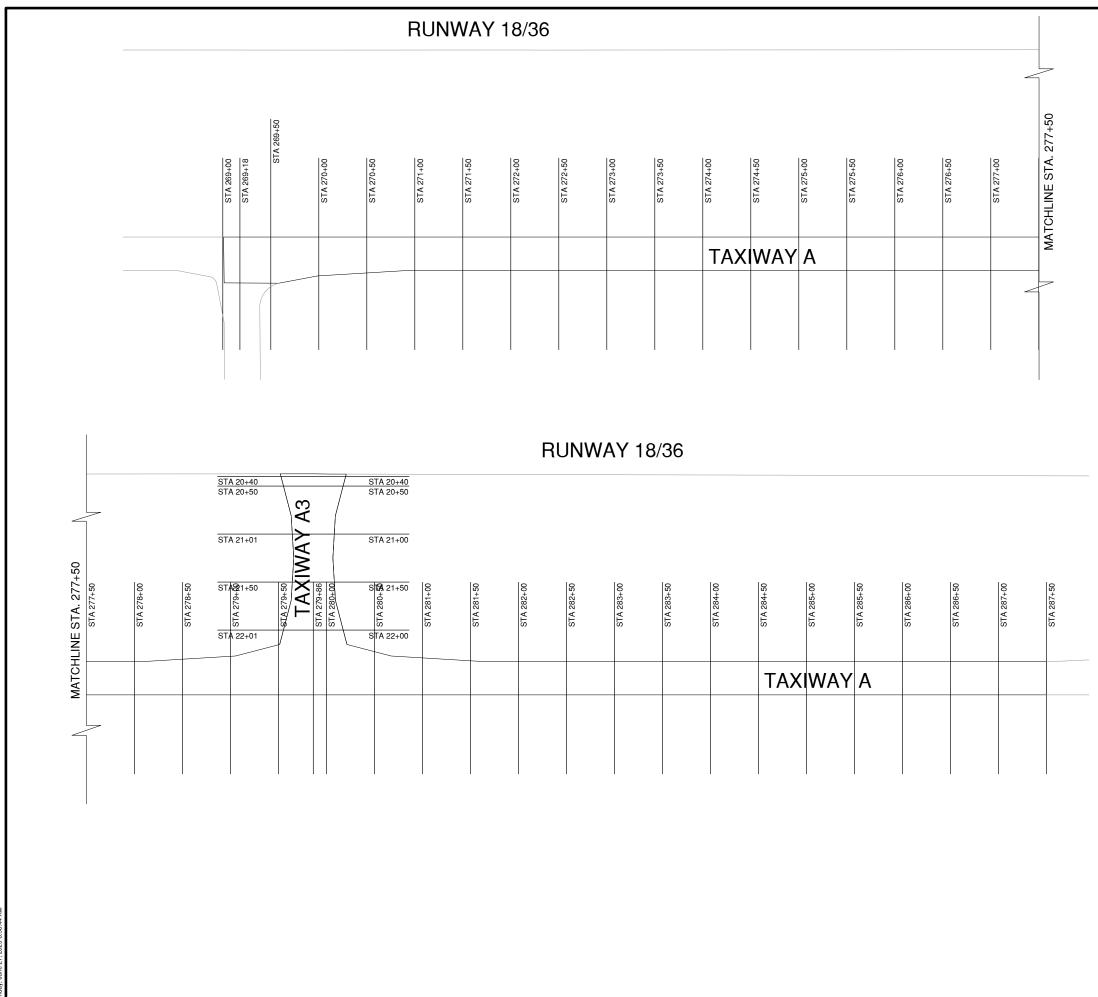

|                | Sheet List Table        |                         |  |  |  |
|----------------|-------------------------|-------------------------|--|--|--|
| Sheet No.      | Sheet Index             | Sheet <sup>-</sup>      |  |  |  |
| 1              | Gl001                   | COVER SHEET             |  |  |  |
| 2              | GI002                   | INDEX TO SHEETS & SUM   |  |  |  |
| 3              | GI101                   | SITE PLAN               |  |  |  |
| 4              | GC001                   | CONSTRUCTION ACTIVITY   |  |  |  |
| 5              | GC002                   | CONSTRUCTION ACTIVITY   |  |  |  |
| 6              | GC101                   | CONSTRUCTION ACTIVITY   |  |  |  |
| 7              | GC102                   | CONSTRUCTION ACTIVITY   |  |  |  |
| 8              | GC103                   | CONSTRUCTION ACTIVITY   |  |  |  |
| 9              | CD101                   | EXISTING CONDITIONS & F |  |  |  |
| 10             | CD102                   | EXISTING CONDITIONS & F |  |  |  |
| 11             | CD301                   | PAVEMENT DEMOLITION D   |  |  |  |
| 12             | CD302                   | PAVEMENT DEMOLITION D   |  |  |  |
| 13             | CP101                   | PROPOSED IMPROVEMEN     |  |  |  |
| 14             | CP102                   | PROPOSED IMPROVEMEN     |  |  |  |
| 15             | CP201                   | TWY A PAVING PLAN & PR  |  |  |  |
| 16             | CP202                   | TWY A PAVING PLAN & PR  |  |  |  |
| 17             | CP203                   | TWY A3 PAVING PLAN & P  |  |  |  |
| 18             | CP301                   | TYPICAL SECTIONS 1      |  |  |  |
| 19             | CP302                   | TYPICAL SECTIONS 2      |  |  |  |
| 20             | CS101                   | STAKING PLAN 1          |  |  |  |
| 21             | CS102                   | STAKING PLAN 2          |  |  |  |
| 22             | CL101                   | EROSION CONTROL PLAN    |  |  |  |
| 23             | CL102                   | EROSION CONTROL PLAN    |  |  |  |
| 24             | CU101                   | GRADING & DRAINAGE PL   |  |  |  |
| 25             | CU102                   | GRADING & DRAINAGE PL   |  |  |  |
| 26             | CU201                   | UNDERDRAIN PROFILE 1    |  |  |  |
| 27             | CU202                   | UNDERDRAIN PROFILE 2    |  |  |  |
| 28             | CU203                   | UNDERDRAIN PROFILE 3    |  |  |  |
| 29             | CU204                   | UNDERDRAIN STRUCTURE    |  |  |  |
| 30             | CU501                   | UNDERDRAIN DETAILS      |  |  |  |
| 31             | CM101                   | PAVEMENT MARKING PLA    |  |  |  |
| 32             | CM102                   | PAVEMENT MARKING PLA    |  |  |  |
| 33             | CM501                   | PAVEMENT MARKING DET    |  |  |  |
| 34             | CE101                   | ELECTRICAL LAYOUT 1     |  |  |  |
| 35             | CE102                   | ELECTRICAL LAYOUT 2     |  |  |  |
| 36             | CE103                   | ELECTRICAL LAYOUT 3     |  |  |  |
| 37             | CE501                   | ELECTRICAL DETAILS 1    |  |  |  |
| 38             | CE502                   | ELECTRICAL DETAILS 2    |  |  |  |
| 39             | CE503                   | ELECTRICAL DETAILS 3    |  |  |  |
| 40             | CE504                   | ELECTRICAL DETAILS 4    |  |  |  |
| 41             | CE505                   | ELECTRICAL DETAILS 5    |  |  |  |
| 42             | CG101                   | TAXIWAY CROSS SECTION   |  |  |  |
| 43             | CG301                   | TAXIWAY A CROSS SECTION |  |  |  |
| 44             | CG302                   | TAXIWAY A CROSS SECTION |  |  |  |
|                |                         | TAXIWAY A CROSS SECTION |  |  |  |
|                |                         | TAXIWAY A CROSS SECTION |  |  |  |
|                |                         | TAXIWAY A3 CROSS SECT   |  |  |  |
| 45<br>46<br>47 | CG303<br>CG304<br>CG305 | TAXIWAY A CROSS         |  |  |  |