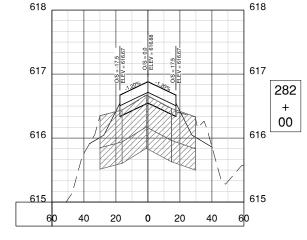

|                | Sheet List Table        |                         |  |  |  |
|----------------|-------------------------|-------------------------|--|--|--|
| Sheet No.      | Sheet Index             | Sheet <sup>-</sup>      |  |  |  |
| 1              | Gl001                   | COVER SHEET             |  |  |  |
| 2              | GI002                   | INDEX TO SHEETS & SUM   |  |  |  |
| 3              | GI101                   | SITE PLAN               |  |  |  |
| 4              | GC001                   | CONSTRUCTION ACTIVITY   |  |  |  |
| 5              | GC002                   | CONSTRUCTION ACTIVITY   |  |  |  |
| 6              | GC101                   | CONSTRUCTION ACTIVITY   |  |  |  |
| 7              | GC102                   | CONSTRUCTION ACTIVITY   |  |  |  |
| 8              | GC103                   | CONSTRUCTION ACTIVITY   |  |  |  |
| 9              | CD101                   | EXISTING CONDITIONS & F |  |  |  |
| 10             | CD102                   | EXISTING CONDITIONS & F |  |  |  |
| 11             | CD301                   | PAVEMENT DEMOLITION D   |  |  |  |
| 12             | CD302                   | PAVEMENT DEMOLITION D   |  |  |  |
| 13             | CP101                   | PROPOSED IMPROVEMEN     |  |  |  |
| 14             | CP102                   | PROPOSED IMPROVEMEN     |  |  |  |
| 15             | CP201                   | TWY A PAVING PLAN & PR  |  |  |  |
| 16             | CP202                   | TWY A PAVING PLAN & PR  |  |  |  |
| 17             | CP203                   | TWY A3 PAVING PLAN & P  |  |  |  |
| 18             | CP301                   | TYPICAL SECTIONS 1      |  |  |  |
| 19             | CP302                   | TYPICAL SECTIONS 2      |  |  |  |
| 20             | CS101                   | STAKING PLAN 1          |  |  |  |
| 21             | CS102                   | STAKING PLAN 2          |  |  |  |
| 22             | CL101                   | EROSION CONTROL PLAN    |  |  |  |
| 23             | CL102                   | EROSION CONTROL PLAN    |  |  |  |
| 24             | CU101                   | GRADING & DRAINAGE PL   |  |  |  |
| 25             | CU102                   | GRADING & DRAINAGE PL   |  |  |  |
| 26             | CU201                   | UNDERDRAIN PROFILE 1    |  |  |  |
| 27             | CU202                   | UNDERDRAIN PROFILE 2    |  |  |  |
| 28             | CU203                   | UNDERDRAIN PROFILE 3    |  |  |  |
| 29             | CU204                   | UNDERDRAIN STRUCTURE    |  |  |  |
| 30             | CU501                   | UNDERDRAIN DETAILS      |  |  |  |
| 31             | CM101                   | PAVEMENT MARKING PLA    |  |  |  |
| 32             | CM102                   | PAVEMENT MARKING PLA    |  |  |  |
| 33             | CM501                   | PAVEMENT MARKING DET    |  |  |  |
| 34             | CE101                   | ELECTRICAL LAYOUT 1     |  |  |  |
| 35             | CE102                   | ELECTRICAL LAYOUT 2     |  |  |  |
| 36             | CE103                   | ELECTRICAL LAYOUT 3     |  |  |  |
| 37             | CE501                   | ELECTRICAL DETAILS 1    |  |  |  |
| 38             | CE502                   | ELECTRICAL DETAILS 2    |  |  |  |
| 39             | CE503                   | ELECTRICAL DETAILS 3    |  |  |  |
| 40             | CE504                   | ELECTRICAL DETAILS 4    |  |  |  |
| 41             | CE505                   | ELECTRICAL DETAILS 5    |  |  |  |
| 42             | CG101                   | TAXIWAY CROSS SECTION   |  |  |  |
| 43             | CG301                   | TAXIWAY A CROSS SECTION |  |  |  |
| 44             | CG302                   | TAXIWAY A CROSS SECTION |  |  |  |
|                |                         | TAXIWAY A CROSS SECTION |  |  |  |
|                |                         | TAXIWAY A CROSS SECTION |  |  |  |
|                |                         | TAXIWAY A3 CROSS SECT   |  |  |  |
| 45<br>46<br>47 | CG303<br>CG304<br>CG305 | TAXIWAY A CROSS         |  |  |  |