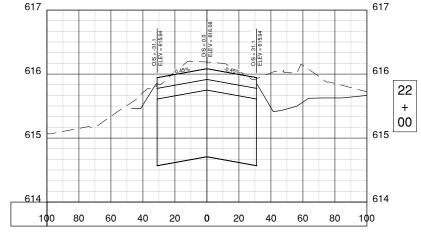

|                | Sheet List Table        |                         |  |  |  |
|----------------|-------------------------|-------------------------|--|--|--|
| Sheet No.      | Sheet Index             | Sheet <sup>-</sup>      |  |  |  |
| 1              | Gl001                   | COVER SHEET             |  |  |  |
| 2              | GI002                   | INDEX TO SHEETS & SUM   |  |  |  |
| 3              | GI101                   | SITE PLAN               |  |  |  |
| 4              | GC001                   | CONSTRUCTION ACTIVITY   |  |  |  |
| 5              | GC002                   | CONSTRUCTION ACTIVITY   |  |  |  |
| 6              | GC101                   | CONSTRUCTION ACTIVITY   |  |  |  |
| 7              | GC102                   | CONSTRUCTION ACTIVITY   |  |  |  |
| 8              | GC103                   | CONSTRUCTION ACTIVITY   |  |  |  |
| 9              | CD101                   | EXISTING CONDITIONS & F |  |  |  |
| 10             | CD102                   | EXISTING CONDITIONS & F |  |  |  |
| 11             | CD301                   | PAVEMENT DEMOLITION D   |  |  |  |
| 12             | CD302                   | PAVEMENT DEMOLITION D   |  |  |  |
| 13             | CP101                   | PROPOSED IMPROVEMEN     |  |  |  |
| 14             | CP102                   | PROPOSED IMPROVEMEN     |  |  |  |
| 15             | CP201                   | TWY A PAVING PLAN & PR  |  |  |  |
| 16             | CP202                   | TWY A PAVING PLAN & PR  |  |  |  |
| 17             | CP203                   | TWY A3 PAVING PLAN & P  |  |  |  |
| 18             | CP301                   | TYPICAL SECTIONS 1      |  |  |  |
| 19             | CP302                   | TYPICAL SECTIONS 2      |  |  |  |
| 20             | CS101                   | STAKING PLAN 1          |  |  |  |
| 21             | CS102                   | STAKING PLAN 2          |  |  |  |
| 22             | CL101                   | EROSION CONTROL PLAN    |  |  |  |
| 23             | CL102                   | EROSION CONTROL PLAN    |  |  |  |
| 24             | CU101                   | GRADING & DRAINAGE PL   |  |  |  |
| 25             | CU102                   | GRADING & DRAINAGE PL   |  |  |  |
| 26             | CU201                   | UNDERDRAIN PROFILE 1    |  |  |  |
| 27             | CU202                   | UNDERDRAIN PROFILE 2    |  |  |  |
| 28             | CU203                   | UNDERDRAIN PROFILE 3    |  |  |  |
| 29             | CU204                   | UNDERDRAIN STRUCTURE    |  |  |  |
| 30             | CU501                   | UNDERDRAIN DETAILS      |  |  |  |
| 31             | CM101                   | PAVEMENT MARKING PLA    |  |  |  |
| 32             | CM102                   | PAVEMENT MARKING PLA    |  |  |  |
| 33             | CM501                   | PAVEMENT MARKING DET    |  |  |  |
| 34             | CE101                   | ELECTRICAL LAYOUT 1     |  |  |  |
| 35             | CE102                   | ELECTRICAL LAYOUT 2     |  |  |  |
| 36             | CE103                   | ELECTRICAL LAYOUT 3     |  |  |  |
| 37             | CE501                   | ELECTRICAL DETAILS 1    |  |  |  |
| 38             | CE502                   | ELECTRICAL DETAILS 2    |  |  |  |
| 39             | CE503                   | ELECTRICAL DETAILS 3    |  |  |  |
| 40             | CE504                   | ELECTRICAL DETAILS 4    |  |  |  |
| 41             | CE505                   | ELECTRICAL DETAILS 5    |  |  |  |
| 42             | CG101                   | TAXIWAY CROSS SECTION   |  |  |  |
| 43             | CG301                   | TAXIWAY A CROSS SECTION |  |  |  |
| 44             | CG302                   | TAXIWAY A CROSS SECTION |  |  |  |
|                |                         | TAXIWAY A CROSS SECTION |  |  |  |
|                |                         | TAXIWAY A CROSS SECTION |  |  |  |
|                |                         | TAXIWAY A3 CROSS SECT   |  |  |  |
| 45<br>46<br>47 | CG303<br>CG304<br>CG305 | TAXIWAY A CROSS         |  |  |  |