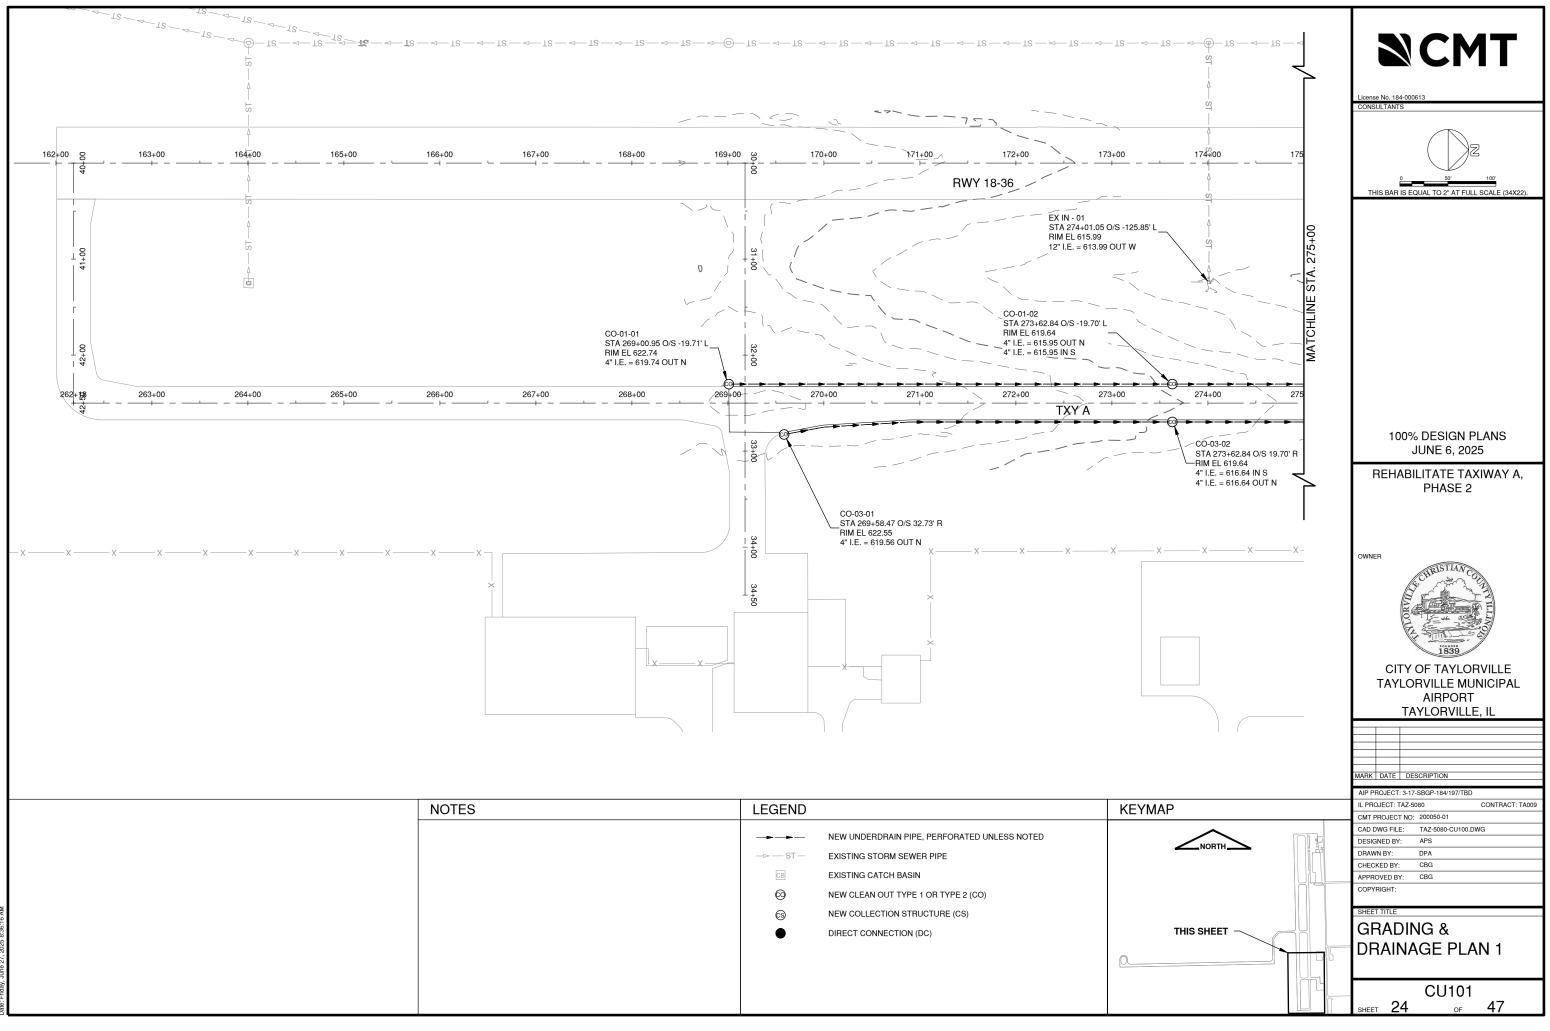

|                | Sheet List Table        |                         |  |  |  |
|----------------|-------------------------|-------------------------|--|--|--|
| Sheet No.      | Sheet Index             | Sheet <sup>-</sup>      |  |  |  |
| 1              | Gl001                   | COVER SHEET             |  |  |  |
| 2              | GI002                   | INDEX TO SHEETS & SUM   |  |  |  |
| 3              | GI101                   | SITE PLAN               |  |  |  |
| 4              | GC001                   | CONSTRUCTION ACTIVITY   |  |  |  |
| 5              | GC002                   | CONSTRUCTION ACTIVITY   |  |  |  |
| 6              | GC101                   | CONSTRUCTION ACTIVITY   |  |  |  |
| 7              | GC102                   | CONSTRUCTION ACTIVITY   |  |  |  |
| 8              | GC103                   | CONSTRUCTION ACTIVITY   |  |  |  |
| 9              | CD101                   | EXISTING CONDITIONS & F |  |  |  |
| 10             | CD102                   | EXISTING CONDITIONS & F |  |  |  |
| 11             | CD301                   | PAVEMENT DEMOLITION D   |  |  |  |
| 12             | CD302                   | PAVEMENT DEMOLITION D   |  |  |  |
| 13             | CP101                   | PROPOSED IMPROVEMEN     |  |  |  |
| 14             | CP102                   | PROPOSED IMPROVEMEN     |  |  |  |
| 15             | CP201                   | TWY A PAVING PLAN & PR  |  |  |  |
| 16             | CP202                   | TWY A PAVING PLAN & PR  |  |  |  |
| 17             | CP203                   | TWY A3 PAVING PLAN & P  |  |  |  |
| 18             | CP301                   | TYPICAL SECTIONS 1      |  |  |  |
| 19             | CP302                   | TYPICAL SECTIONS 2      |  |  |  |
| 20             | CS101                   | STAKING PLAN 1          |  |  |  |
| 21             | CS102                   | STAKING PLAN 2          |  |  |  |
| 22             | CL101                   | EROSION CONTROL PLAN    |  |  |  |
| 23             | CL102                   | EROSION CONTROL PLAN    |  |  |  |
| 24             | CU101                   | GRADING & DRAINAGE PL   |  |  |  |
| 25             | CU102                   | GRADING & DRAINAGE PL   |  |  |  |
| 26             | CU201                   | UNDERDRAIN PROFILE 1    |  |  |  |
| 27             | CU202                   | UNDERDRAIN PROFILE 2    |  |  |  |
| 28             | CU203                   | UNDERDRAIN PROFILE 3    |  |  |  |
| 29             | CU204                   | UNDERDRAIN STRUCTURE    |  |  |  |
| 30             | CU501                   | UNDERDRAIN DETAILS      |  |  |  |
| 31             | CM101                   | PAVEMENT MARKING PLA    |  |  |  |
| 32             | CM102                   | PAVEMENT MARKING PLA    |  |  |  |
| 33             | CM501                   | PAVEMENT MARKING DET    |  |  |  |
| 34             | CE101                   | ELECTRICAL LAYOUT 1     |  |  |  |
| 35             | CE102                   | ELECTRICAL LAYOUT 2     |  |  |  |
| 36             | CE103                   | ELECTRICAL LAYOUT 3     |  |  |  |
| 37             | CE501                   | ELECTRICAL DETAILS 1    |  |  |  |
| 38             | CE502                   | ELECTRICAL DETAILS 2    |  |  |  |
| 39             | CE503                   | ELECTRICAL DETAILS 3    |  |  |  |
| 40             | CE504                   | ELECTRICAL DETAILS 4    |  |  |  |
| 41             | CE505                   | ELECTRICAL DETAILS 5    |  |  |  |
| 42             | CG101                   | TAXIWAY CROSS SECTION   |  |  |  |
| 43             | CG301                   | TAXIWAY A CROSS SECTION |  |  |  |
| 44             | CG302                   | TAXIWAY A CROSS SECTION |  |  |  |
|                |                         | TAXIWAY A CROSS SECTION |  |  |  |
|                |                         | TAXIWAY A CROSS SECTION |  |  |  |
|                |                         | TAXIWAY A3 CROSS SECT   |  |  |  |
| 45<br>46<br>47 | CG303<br>CG304<br>CG305 | TAXIWAY A CROSS         |  |  |  |