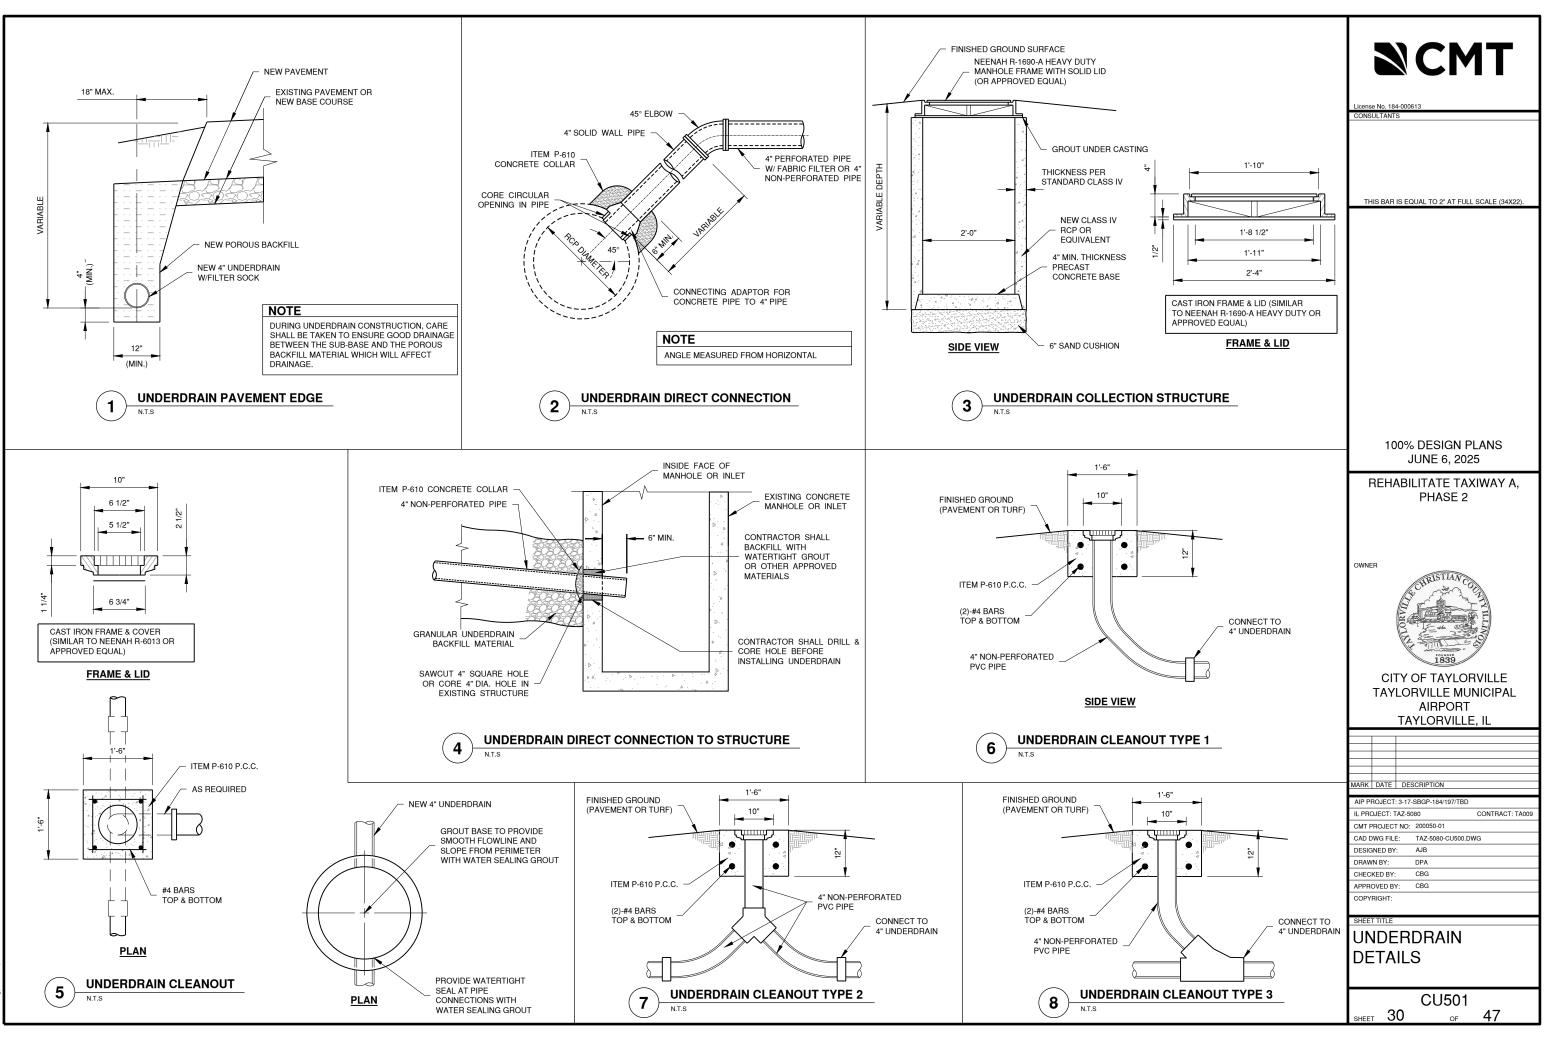

ASHLEY POOL

STEFANIK 062-076564

F ILLINON Ishley

Exp. 11-

| SUMMARY OF QUANTITIES - BASE BID |                                     |     |          |  |
|----------------------------------|-------------------------------------|-----|----------|--|
| ITEM NO.                         | ITEM NO. ITEM DESCRIPTION           |     | QUANTITY |  |
| AR108158                         | 1/C #8 5 KV UG CABLE IN UD          | LF  | 8,000    |  |
| AR108706                         | 1/C #6 COUNTERPOISE                 | LF  | LF 8,000 |  |
| AR108960                         | REMOVE CABLE                        | LF  | 7,100    |  |
| AR110014                         | 4" DIRECTIONAL BORE                 | LF  | 65       |  |
| AR110102                         | DUCT MARKER - IN PAVEMENT           | EA  | 6        |  |
| AR110551                         | EXTEND DUCT                         | LF  | 20       |  |
| AR110900                         | REMOVE DUCT                         | LF  | 50       |  |
| AR125411                         | MITL - STAKE MOUNTED - LED          | EA  | 47       |  |
| AR125416                         | MITL - BASE MOUNTED - LED           | EA  | 14       |  |
| AR125447                         | TAXI GUIDANCE SIGN, 7 CHARACTERS    | EA  | 1        |  |
| AR125901                         | REMOVE STAKE MOUNTED LIGHT          | EA  | 48       |  |
| AR125902                         | REMOVE BASE MOUNTED LIGHT           | EA  | 26       |  |
| AR125904                         | REMOVE TAXIWAY GUIDANCE SIGN        | EA  | 2        |  |
| AR125924                         | REPLACE TAXI GUIDANCE SIGN          | EA  | 1        |  |
| AR150510                         | ENGINEER'S FIELD OFFICE             | LS  | 1        |  |
| AR150520                         | MOBILIZATION                        | LS  | 1        |  |
| AR152410                         | UNCLASSIFIED EXCAVATION             | СҮ  | 1,200    |  |
| AR152480                         | SHOULDER ADJUSTMENT                 | SY  | 15,400   |  |
| AR156520                         | INLET PROTECTION                    | EA  | 7        |  |
| AR201660                         | BITUMINOUS CRACK REPAIR             | LF  | 2,400    |  |
| AR201670                         | CRACK CONTROL FABRIC                | SY  | 1,100    |  |
| AR209612                         | CRUSHED AGGREGATE BASE COURSE - 12" | SY  | 1,100    |  |
| AR401610                         | BITUMINOUS SURFACE COURSE           | TON | 800      |  |
| AR401650                         | BITUMINOUS PAVEMENT MILLING         | SY  | 7,800    |  |
| AR401655                         | BUTT JOINT CONSTRUCTION             | SY  | 460      |  |
| AR401900                         | REMOVE BITUMINOUS PAVEMENT          | SY  | 7,300    |  |
| AR403610                         | BITUMINOUS BASE COURSE              | TON | 1,700    |  |
| AR602510                         | BITUMINOUS PRIME COAT               | GAL | 310      |  |
| AR603510                         | BITUMINOUS TACK COAT                | GAL | 1,600    |  |
| AR620520                         | PAVEMENT MARKING - WATERBORNE       | SF  | 9,600    |  |
| AR620525                         | PAVEMENT MARKING - BLACK BORDER     | SF  | 5,600    |  |
| AR620900                         | PAVEMENT MARKING REMOVAL            | SF  | 2,200    |  |
| AR705524                         | 4" PERFORATED UNDERDRAIN W/ SOCK    | LF  | 4,400    |  |
| AR705544                         | 4" NON PERFORATED UNDERDRAIN        | LF  | 85       |  |
| AR705640                         | UNDERDRAIN CLEANOUT                 | EA  | 10       |  |
| AR705645                         | UNDERDRAIN CONNECTION               | EA  | 5        |  |
| AR901510                         | SEEDING                             | AC  | 3        |  |
| AR904510                         | SODDING                             | SY  | 2,000    |  |
| AR908514                         | LIGHT-DUTY HYDRAULIC MULCH          | AC  | 3        |  |