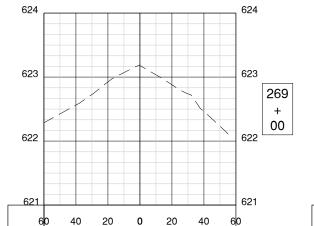

|                | Sheet List Table        |                         |  |  |  |
|----------------|-------------------------|-------------------------|--|--|--|
| Sheet No.      | Sheet Index             | Sheet <sup>-</sup>      |  |  |  |
| 1              | Gl001                   | COVER SHEET             |  |  |  |
| 2              | GI002                   | INDEX TO SHEETS & SUM   |  |  |  |
| 3              | GI101                   | SITE PLAN               |  |  |  |
| 4              | GC001                   | CONSTRUCTION ACTIVITY   |  |  |  |
| 5              | GC002                   | CONSTRUCTION ACTIVITY   |  |  |  |
| 6              | GC101                   | CONSTRUCTION ACTIVITY   |  |  |  |
| 7              | GC102                   | CONSTRUCTION ACTIVITY   |  |  |  |
| 8              | GC103                   | CONSTRUCTION ACTIVITY   |  |  |  |
| 9              | CD101                   | EXISTING CONDITIONS & F |  |  |  |
| 10             | CD102                   | EXISTING CONDITIONS & F |  |  |  |
| 11             | CD301                   | PAVEMENT DEMOLITION D   |  |  |  |
| 12             | CD302                   | PAVEMENT DEMOLITION D   |  |  |  |
| 13             | CP101                   | PROPOSED IMPROVEMEN     |  |  |  |
| 14             | CP102                   | PROPOSED IMPROVEMEN     |  |  |  |
| 15             | CP201                   | TWY A PAVING PLAN & PR  |  |  |  |
| 16             | CP202                   | TWY A PAVING PLAN & PR  |  |  |  |
| 17             | CP203                   | TWY A3 PAVING PLAN & P  |  |  |  |
| 18             | CP301                   | TYPICAL SECTIONS 1      |  |  |  |
| 19             | CP302                   | TYPICAL SECTIONS 2      |  |  |  |
| 20             | CS101                   | STAKING PLAN 1          |  |  |  |
| 21             | CS102                   | STAKING PLAN 2          |  |  |  |
| 22             | CL101                   | EROSION CONTROL PLAN    |  |  |  |
| 23             | CL102                   | EROSION CONTROL PLAN    |  |  |  |
| 24             | CU101                   | GRADING & DRAINAGE PL   |  |  |  |
| 25             | CU102                   | GRADING & DRAINAGE PL   |  |  |  |
| 26             | CU201                   | UNDERDRAIN PROFILE 1    |  |  |  |
| 27             | CU202                   | UNDERDRAIN PROFILE 2    |  |  |  |
| 28             | CU203                   | UNDERDRAIN PROFILE 3    |  |  |  |
| 29             | CU204                   | UNDERDRAIN STRUCTURE    |  |  |  |
| 30             | CU501                   | UNDERDRAIN DETAILS      |  |  |  |
| 31             | CM101                   | PAVEMENT MARKING PLA    |  |  |  |
| 32             | CM102                   | PAVEMENT MARKING PLA    |  |  |  |
| 33             | CM501                   | PAVEMENT MARKING DET    |  |  |  |
| 34             | CE101                   | ELECTRICAL LAYOUT 1     |  |  |  |
| 35             | CE102                   | ELECTRICAL LAYOUT 2     |  |  |  |
| 36             | CE103                   | ELECTRICAL LAYOUT 3     |  |  |  |
| 37             | CE501                   | ELECTRICAL DETAILS 1    |  |  |  |
| 38             | CE502                   | ELECTRICAL DETAILS 2    |  |  |  |
| 39             | CE503                   | ELECTRICAL DETAILS 3    |  |  |  |
| 40             | CE504                   | ELECTRICAL DETAILS 4    |  |  |  |
| 41             | CE505                   | ELECTRICAL DETAILS 5    |  |  |  |
| 42             | CG101                   | TAXIWAY CROSS SECTION   |  |  |  |
| 43             | CG301                   | TAXIWAY A CROSS SECTION |  |  |  |
| 44             | CG302                   | TAXIWAY A CROSS SECTION |  |  |  |
|                |                         | TAXIWAY A CROSS SECTION |  |  |  |
|                |                         | TAXIWAY A CROSS SECTION |  |  |  |
|                |                         | TAXIWAY A3 CROSS SECT   |  |  |  |
| 45<br>46<br>47 | CG303<br>CG304<br>CG305 | TAXIWAY A CROSS         |  |  |  |