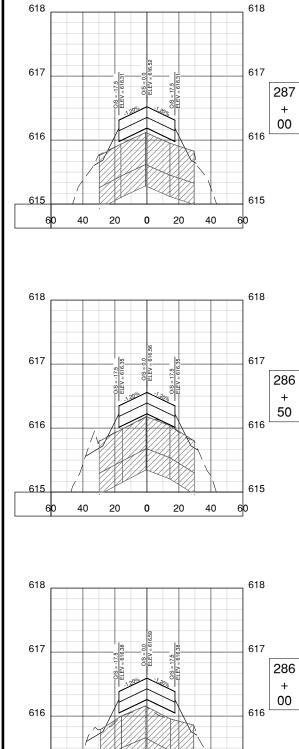

|                | Sheet List Table        |                         |  |  |  |
|----------------|-------------------------|-------------------------|--|--|--|
| Sheet No.      | Sheet Index             | Sheet <sup>-</sup>      |  |  |  |
| 1              | Gl001                   | COVER SHEET             |  |  |  |
| 2              | GI002                   | INDEX TO SHEETS & SUM   |  |  |  |
| 3              | GI101                   | SITE PLAN               |  |  |  |
| 4              | GC001                   | CONSTRUCTION ACTIVITY   |  |  |  |
| 5              | GC002                   | CONSTRUCTION ACTIVITY   |  |  |  |
| 6              | GC101                   | CONSTRUCTION ACTIVITY   |  |  |  |
| 7              | GC102                   | CONSTRUCTION ACTIVITY   |  |  |  |
| 8              | GC103                   | CONSTRUCTION ACTIVITY   |  |  |  |
| 9              | CD101                   | EXISTING CONDITIONS & F |  |  |  |
| 10             | CD102                   | EXISTING CONDITIONS & F |  |  |  |
| 11             | CD301                   | PAVEMENT DEMOLITION D   |  |  |  |
| 12             | CD302                   | PAVEMENT DEMOLITION D   |  |  |  |
| 13             | CP101                   | PROPOSED IMPROVEMEN     |  |  |  |
| 14             | CP102                   | PROPOSED IMPROVEMEN     |  |  |  |
| 15             | CP201                   | TWY A PAVING PLAN & PR  |  |  |  |
| 16             | CP202                   | TWY A PAVING PLAN & PR  |  |  |  |
| 17             | CP203                   | TWY A3 PAVING PLAN & P  |  |  |  |
| 18             | CP301                   | TYPICAL SECTIONS 1      |  |  |  |
| 19             | CP302                   | TYPICAL SECTIONS 2      |  |  |  |
| 20             | CS101                   | STAKING PLAN 1          |  |  |  |
| 21             | CS102                   | STAKING PLAN 2          |  |  |  |
| 22             | CL101                   | EROSION CONTROL PLAN    |  |  |  |
| 23             | CL102                   | EROSION CONTROL PLAN    |  |  |  |
| 24             | CU101                   | GRADING & DRAINAGE PL   |  |  |  |
| 25             | CU102                   | GRADING & DRAINAGE PL   |  |  |  |
| 26             | CU201                   | UNDERDRAIN PROFILE 1    |  |  |  |
| 27             | CU202                   | UNDERDRAIN PROFILE 2    |  |  |  |
| 28             | CU203                   | UNDERDRAIN PROFILE 3    |  |  |  |
| 29             | CU204                   | UNDERDRAIN STRUCTURE    |  |  |  |
| 30             | CU501                   | UNDERDRAIN DETAILS      |  |  |  |
| 31             | CM101                   | PAVEMENT MARKING PLA    |  |  |  |
| 32             | CM102                   | PAVEMENT MARKING PLA    |  |  |  |
| 33             | CM501                   | PAVEMENT MARKING DET    |  |  |  |
| 34             | CE101                   | ELECTRICAL LAYOUT 1     |  |  |  |
| 35             | CE102                   | ELECTRICAL LAYOUT 2     |  |  |  |
| 36             | CE103                   | ELECTRICAL LAYOUT 3     |  |  |  |
| 37             | CE501                   | ELECTRICAL DETAILS 1    |  |  |  |
| 38             | CE502                   | ELECTRICAL DETAILS 2    |  |  |  |
| 39             | CE503                   | ELECTRICAL DETAILS 3    |  |  |  |
| 40             | CE504                   | ELECTRICAL DETAILS 4    |  |  |  |
| 41             | CE505                   | ELECTRICAL DETAILS 5    |  |  |  |
| 42             | CG101                   | TAXIWAY CROSS SECTION   |  |  |  |
| 43             | CG301                   | TAXIWAY A CROSS SECTION |  |  |  |
| 44             | CG302                   | TAXIWAY A CROSS SECTION |  |  |  |
|                |                         | TAXIWAY A CROSS SECTION |  |  |  |
|                |                         | TAXIWAY A CROSS SECTION |  |  |  |
|                |                         | TAXIWAY A3 CROSS SECT   |  |  |  |
| 45<br>46<br>47 | CG303<br>CG304<br>CG305 | TAXIWAY A CROSS         |  |  |  |