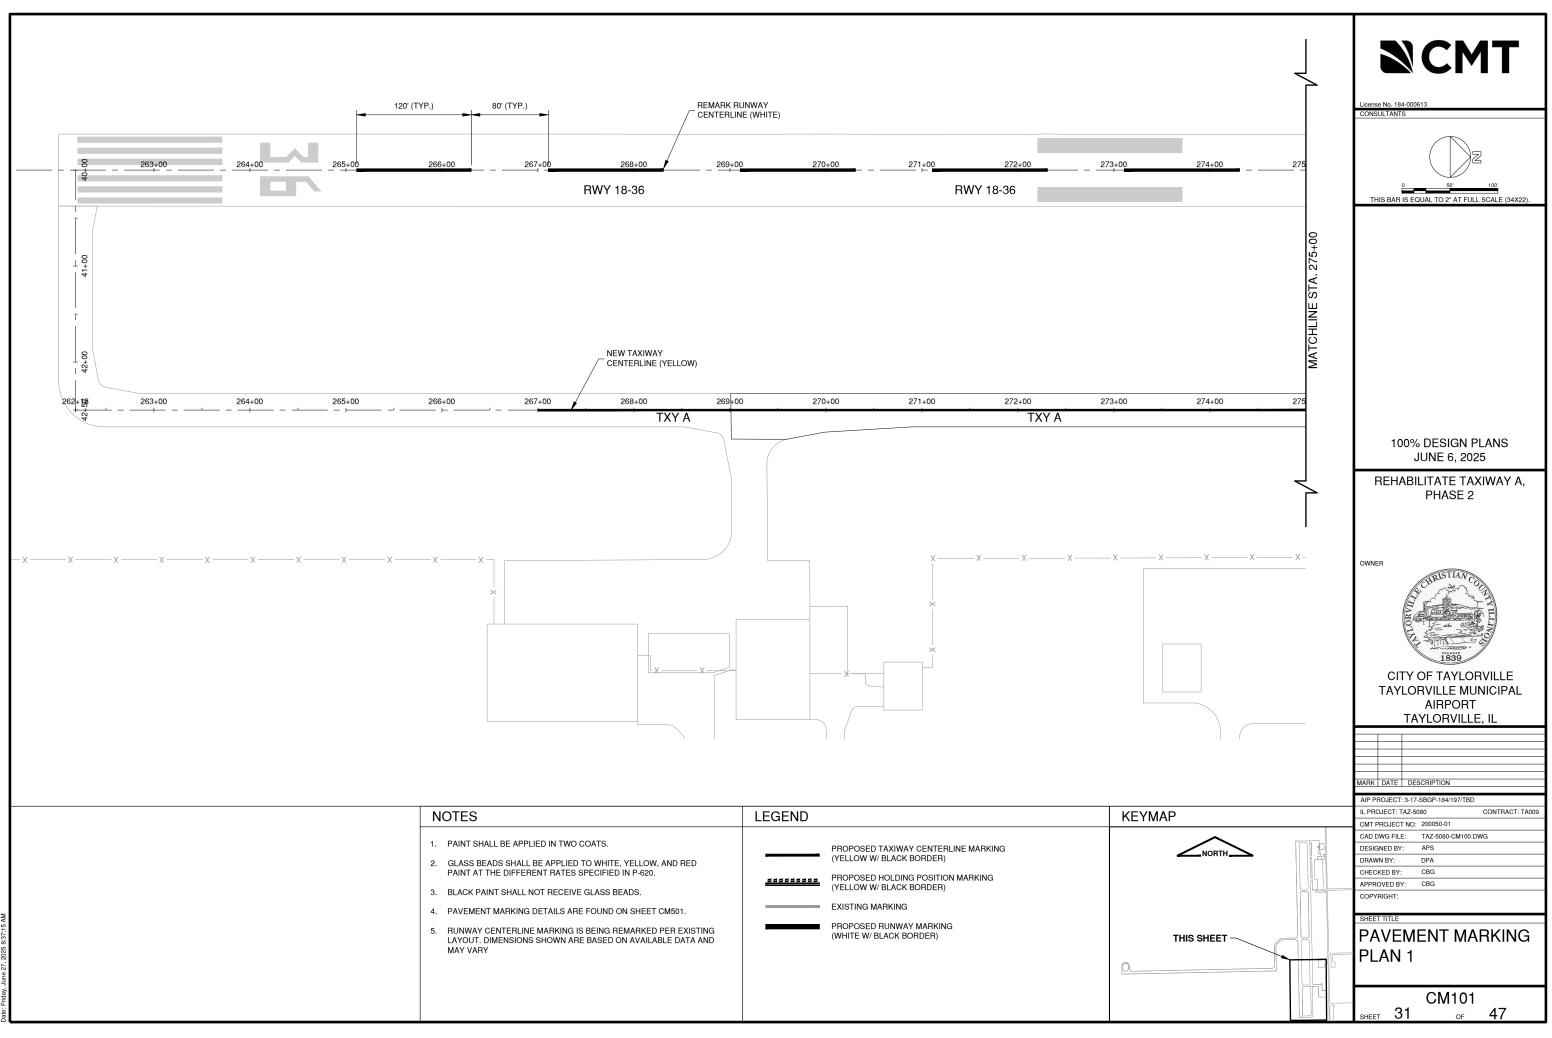

|                  |                                          |
|    |        |                     |            |       |                  | ICTURE AND                               |
|    |        |                     | l r        | PIF   | F                | SCHEDULE                                 |
|    |        |                     | H          |       | -                |                                          |
|    |        |                     |            |       |                  | CU204                                    |
|    |        |                     |            | SHEET | 2                | 9 <sub>of</sub> 47                       |
|    |        |                     |            |       |                  | ••                                       |







tht: K:\TaylorVilleAp20005001\_TaxiwayAPh2\Draw\Sheets\TAZ-5080-CM100. the Endev line 37 2005 8-37-17 AM







| APh2\Draw\Sheets\TAZ-5080-CE100.c |                         |
|-----------------------------------|-------------------------|
| ΨÞ                                |                         |
| vay                               | ≥                       |
| ax,                               | 4 A                     |
| Ð                                 | 37:3                    |
| 20                                | 80                      |
| leAp\20005001_TaxiwayAF           | ine 27, 2025 8:37:37 AM |
| S                                 | 5                       |
| lle∕                              | e S                     |
| ~                                 | _ <del