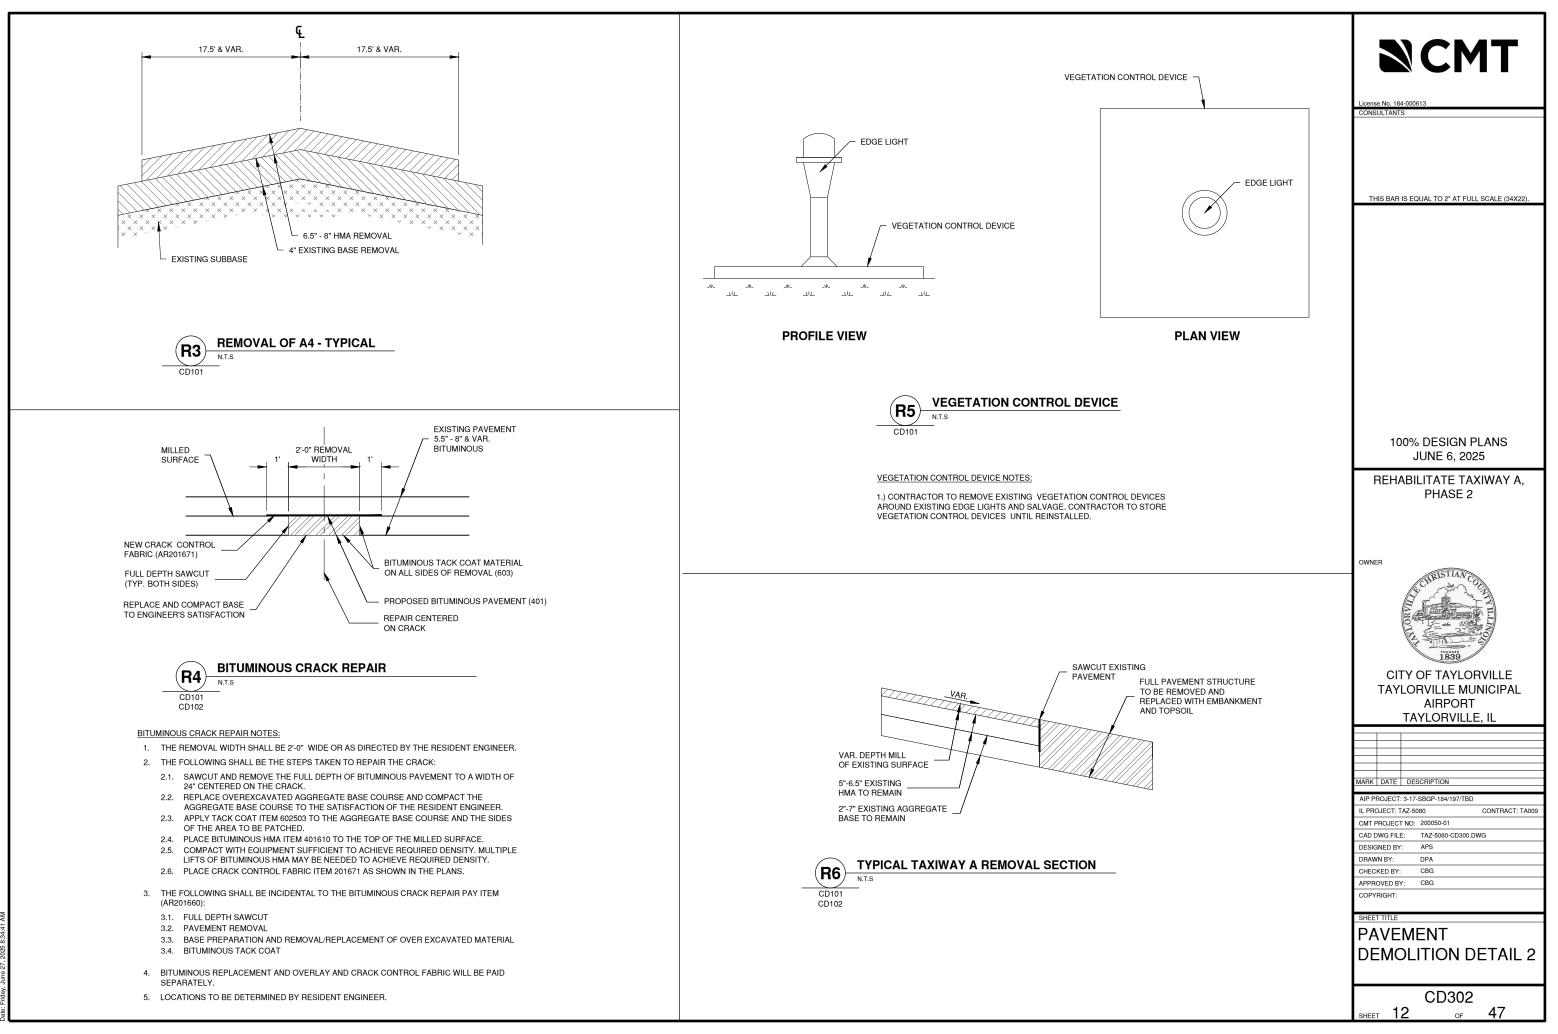

|
|                                                                                                                                                                     | CD301<br>sheet 11 of 47                                                                                                                                                                                                                                                                                                                                                  |





ht: K:\TaylorvilleAp\20005001\_TaxiwayAPh2\Draw\Sheets\TAZ-5080-CP100.c



|  | - |  |  |
|--|---|--|--|
|  |   |  |  |
|  |   |  |  |
|  |   |  |  |
|  |   |  |  |











tith: K:\TaylorvilleAp\20005001\_TaxiwayAPh2\Draw\Sheets\TAZ-5080-CP200







: K:\TaylorvilleAp\2006501\_TaxiwayAPh2\Draw\Sheets\TAZ-5080-CP300. • Eddavi linna 27\_2055\_65.6 AM



| NOTES                                                                                                                                                                                        | LEGEND                     | KEYMA |
|----------------------------------------------------------------------------------------------------------------------------------------------------------------------------------------------|---------------