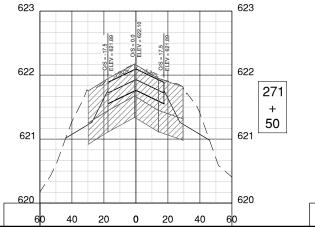

|                | Sheet List Table        |                         |  |  |  |
|----------------|-------------------------|-------------------------|--|--|--|
| Sheet No.      | Sheet Index             | Sheet <sup>-</sup>      |  |  |  |
| 1              | Gl001                   | COVER SHEET             |  |  |  |
| 2              | GI002                   | INDEX TO SHEETS & SUM   |  |  |  |
| 3              | GI101                   | SITE PLAN               |  |  |  |
| 4              | GC001                   | CONSTRUCTION ACTIVITY   |  |  |  |
| 5              | GC002                   | CONSTRUCTION ACTIVITY   |  |  |  |
| 6              | GC101                   | CONSTRUCTION ACTIVITY   |  |  |  |
| 7              | GC102                   | CONSTRUCTION ACTIVITY   |  |  |  |
| 8              | GC103                   | CONSTRUCTION ACTIVITY   |  |  |  |
| 9              | CD101                   | EXISTING CONDITIONS & F |  |  |  |
| 10             | CD102                   | EXISTING CONDITIONS & F |  |  |  |
| 11             | CD301                   | PAVEMENT DEMOLITION D   |  |  |  |
| 12             | CD302                   | PAVEMENT DEMOLITION D   |  |  |  |
| 13             | CP101                   | PROPOSED IMPROVEMEN     |  |  |  |
| 14             | CP102                   | PROPOSED IMPROVEMEN     |  |  |  |
| 15             | CP201                   | TWY A PAVING PLAN & PR  |  |  |  |
| 16             | CP202                   | TWY A PAVING PLAN & PR  |  |  |  |
| 17             | CP203                   | TWY A3 PAVING PLAN & P  |  |  |  |
| 18             | CP301                   | TYPICAL SECTIONS 1      |  |  |  |
| 19             | CP302                   | TYPICAL SECTIONS 2      |  |  |  |
| 20             | CS101                   | STAKING PLAN 1          |  |  |  |
| 21             | CS102                   | STAKING PLAN 2          |  |  |  |
| 22             | CL101                   | EROSION CONTROL PLAN    |  |  |  |
| 23             | CL102                   | EROSION CONTROL PLAN    |  |  |  |
| 24             | CU101                   | GRADING & DRAINAGE PL   |  |  |  |
| 25             | CU102                   | GRADING & DRAINAGE PL   |  |  |  |
| 26             | CU201                   | UNDERDRAIN PROFILE 1    |  |  |  |
| 27             | CU202                   | UNDERDRAIN PROFILE 2    |  |  |  |
| 28             | CU203                   | UNDERDRAIN PROFILE 3    |  |  |  |
| 29             | CU204                   | UNDERDRAIN STRUCTURE    |  |  |  |
| 30             | CU501                   | UNDERDRAIN DETAILS      |  |  |  |
| 31             | CM101                   | PAVEMENT MARKING PLA    |  |  |  |
| 32             | CM102                   | PAVEMENT MARKING PLA    |  |  |  |
| 33             | CM501                   | PAVEMENT MARKING DET    |  |  |  |
| 34             | CE101                   | ELECTRICAL LAYOUT 1     |  |  |  |
| 35             | CE102                   | ELECTRICAL LAYOUT 2     |  |  |  |
| 36             | CE103                   | ELECTRICAL LAYOUT 3     |  |  |  |
| 37             | CE501                   | ELECTRICAL DETAILS 1    |  |  |  |
| 38             | CE502                   | ELECTRICAL DETAILS 2    |  |  |  |
| 39             | CE503                   | ELECTRICAL DETAILS 3    |  |  |  |
| 40             | CE504                   | ELECTRICAL DETAILS 4    |  |  |  |
| 41             | CE505                   | ELECTRICAL DETAILS 5    |  |  |  |
| 42             | CG101                   | TAXIWAY CROSS SECTION   |  |  |  |
| 43             | CG301                   | TAXIWAY A CROSS SECTION |  |  |  |
| 44             | CG302                   | TAXIWAY A CROSS SECTION |  |  |  |
|                |                         | TAXIWAY A CROSS SECTION |  |  |  |
|                |                         | TAXIWAY A CROSS SECTION |  |  |  |
|                |                         | TAXIWAY A3 CROSS SECT   |  |  |  |
| 45<br>46<br>47 | CG303<br>CG304<br>CG305 | TAXIWAY A CROSS         |  |  |  |