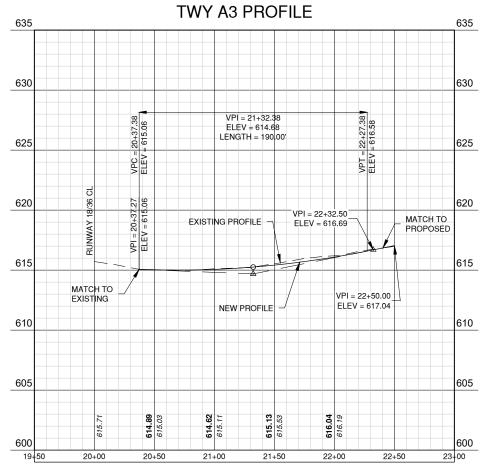

|                | Sheet List Table        |                         |  |  |  |
|----------------|-------------------------|-------------------------|--|--|--|
| Sheet No.      | Sheet Index             | Sheet <sup>-</sup>      |  |  |  |
| 1              | Gl001                   | COVER SHEET             |  |  |  |
| 2              | GI002                   | INDEX TO SHEETS & SUM   |  |  |  |
| 3              | GI101                   | SITE PLAN               |  |  |  |
| 4              | GC001                   | CONSTRUCTION ACTIVITY   |  |  |  |
| 5              | GC002                   | CONSTRUCTION ACTIVITY   |  |  |  |
| 6              | GC101                   | CONSTRUCTION ACTIVITY   |  |  |  |
| 7              | GC102                   | CONSTRUCTION ACTIVITY   |  |  |  |
| 8              | GC103                   | CONSTRUCTION ACTIVITY   |  |  |  |
| 9              | CD101                   | EXISTING CONDITIONS & F |  |  |  |
| 10             | CD102                   | EXISTING CONDITIONS & F |  |  |  |
| 11             | CD301                   | PAVEMENT DEMOLITION D   |  |  |  |
| 12             | CD302                   | PAVEMENT DEMOLITION D   |  |  |  |
| 13             | CP101                   | PROPOSED IMPROVEMEN     |  |  |  |
| 14             | CP102                   | PROPOSED IMPROVEMEN     |  |  |  |
| 15             | CP201                   | TWY A PAVING PLAN & PR  |  |  |  |
| 16             | CP202                   | TWY A PAVING PLAN & PR  |  |  |  |
| 17             | CP203                   | TWY A3 PAVING PLAN & P  |  |  |  |
| 18             | CP301                   | TYPICAL SECTIONS 1      |  |  |  |
| 19             | CP302                   | TYPICAL SECTIONS 2      |  |  |  |
| 20             | CS101                   | STAKING PLAN 1          |  |  |  |
| 21             | CS102                   | STAKING PLAN 2          |  |  |  |
| 22             | CL101                   | EROSION CONTROL PLAN    |  |  |  |
| 23             | CL102                   | EROSION CONTROL PLAN    |  |  |  |
| 24             | CU101                   | GRADING & DRAINAGE PL   |  |  |  |
| 25             | CU102                   | GRADING & DRAINAGE PL   |  |  |  |
| 26             | CU201                   | UNDERDRAIN PROFILE 1    |  |  |  |
| 27             | CU202                   | UNDERDRAIN PROFILE 2    |  |  |  |
| 28             | CU203                   | UNDERDRAIN PROFILE 3    |  |  |  |
| 29             | CU204                   | UNDERDRAIN STRUCTURE    |  |  |  |
| 30             | CU501                   | UNDERDRAIN DETAILS      |  |  |  |
| 31             | CM101                   | PAVEMENT MARKING PLA    |  |  |  |
| 32             | CM102                   | PAVEMENT MARKING PLA    |  |  |  |
| 33             | CM501                   | PAVEMENT MARKING DET    |  |  |  |
| 34             | CE101                   | ELECTRICAL LAYOUT 1     |  |  |  |
| 35             | CE102                   | ELECTRICAL LAYOUT 2     |  |  |  |
| 36             | CE103                   | ELECTRICAL LAYOUT 3     |  |  |  |
| 37             | CE501                   | ELECTRICAL DETAILS 1    |  |  |  |
| 38             | CE502                   | ELECTRICAL DETAILS 2    |  |  |  |
| 39             | CE503                   | ELECTRICAL DETAILS 3    |  |  |  |
| 40             | CE504                   | ELECTRICAL DETAILS 4    |  |  |  |
| 41             | CE505                   | ELECTRICAL DETAILS 5    |  |  |  |
| 42             | CG101                   | TAXIWAY CROSS SECTION   |  |  |  |
| 43             | CG301                   | TAXIWAY A CROSS SECTION |  |  |  |
| 44             | CG302                   | TAXIWAY A CROSS SECTION |  |  |  |
|                |                         | TAXIWAY A CROSS SECTION |  |  |  |
|                |                         | TAXIWAY A CROSS SECTION |  |  |  |
|                |                         | TAXIWAY A3 CROSS SECT   |  |  |  |
| 45<br>46<br>47 | CG303<br>CG304<br>CG305 | TAXIWAY A CROSS         |  |  |  |