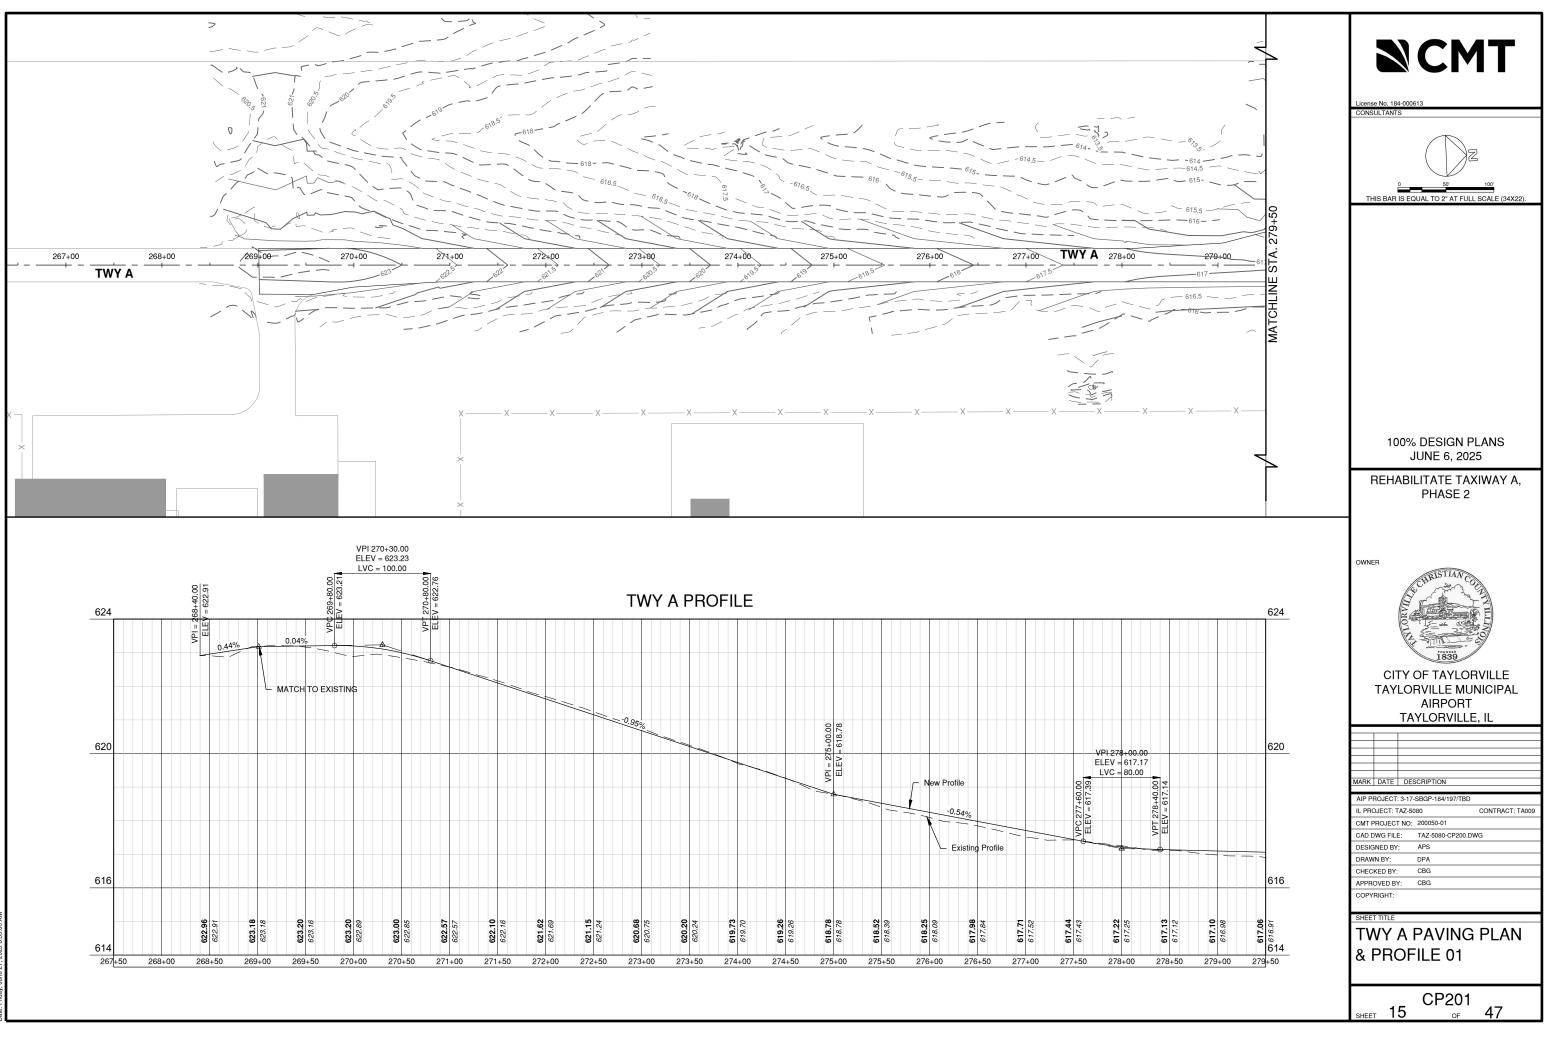

|                | Sheet List Table        |                         |  |  |  |
|----------------|-------------------------|-------------------------|--|--|--|
| Sheet No.      | Sheet Index             | Sheet <sup>-</sup>      |  |  |  |
| 1              | Gl001                   | COVER SHEET             |  |  |  |
| 2              | GI002                   | INDEX TO SHEETS & SUM   |  |  |  |
| 3              | GI101                   | SITE PLAN               |  |  |  |
| 4              | GC001                   | CONSTRUCTION ACTIVITY   |  |  |  |
| 5              | GC002                   | CONSTRUCTION ACTIVITY   |  |  |  |
| 6              | GC101                   | CONSTRUCTION ACTIVITY   |  |  |  |
| 7              | GC102                   | CONSTRUCTION ACTIVITY   |  |  |  |
| 8              | GC103                   | CONSTRUCTION ACTIVITY   |  |  |  |
| 9              | CD101                   | EXISTING CONDITIONS & F |  |  |  |
| 10             | CD102                   | EXISTING CONDITIONS & F |  |  |  |
| 11             | CD301                   | PAVEMENT DEMOLITION D   |  |  |  |
| 12             | CD302                   | PAVEMENT DEMOLITION D   |  |  |  |
| 13             | CP101                   | PROPOSED IMPROVEMEN     |  |  |  |
| 14             | CP102                   | PROPOSED IMPROVEMEN     |  |  |  |
| 15             | CP201                   | TWY A PAVING PLAN & PR  |  |  |  |
| 16             | CP202                   | TWY A PAVING PLAN & PR  |  |  |  |
| 17             | CP203                   | TWY A3 PAVING PLAN & P  |  |  |  |
| 18             | CP301                   | TYPICAL SECTIONS 1      |  |  |  |
| 19             | CP302                   | TYPICAL SECTIONS 2      |  |  |  |
| 20             | CS101                   | STAKING PLAN 1          |  |  |  |
| 21             | CS102                   | STAKING PLAN 2          |  |  |  |
| 22             | CL101                   | EROSION CONTROL PLAN    |  |  |  |
| 23             | CL102                   | EROSION CONTROL PLAN    |  |  |  |
| 24             | CU101                   | GRADING & DRAINAGE PL   |  |  |  |
| 25             | CU102                   | GRADING & DRAINAGE PL   |  |  |  |
| 26             | CU201                   | UNDERDRAIN PROFILE 1    |  |  |  |
| 27             | CU202                   | UNDERDRAIN PROFILE 2    |  |  |  |
| 28             | CU203                   | UNDERDRAIN PROFILE 3    |  |  |  |
| 29             | CU204                   | UNDERDRAIN STRUCTURE    |  |  |  |
| 30             | CU501                   | UNDERDRAIN DETAILS      |  |  |  |
| 31             | CM101                   | PAVEMENT MARKING PLA    |  |  |  |
| 32             | CM102                   | PAVEMENT MARKING PLA    |  |  |  |
| 33             | CM501                   | PAVEMENT MARKING DET    |  |  |  |
| 34             | CE101                   | ELECTRICAL LAYOUT 1     |  |  |  |
| 35             | CE102                   | ELECTRICAL LAYOUT 2     |  |  |  |
| 36             | CE103                   | ELECTRICAL LAYOUT 3     |  |  |  |
| 37             | CE501                   | ELECTRICAL DETAILS 1    |  |  |  |
| 38             | CE502                   | ELECTRICAL DETAILS 2    |  |  |  |
| 39             | CE503                   | ELECTRICAL DETAILS 3    |  |  |  |
| 40             | CE504                   | ELECTRICAL DETAILS 4    |  |  |  |
| 41             | CE505                   | ELECTRICAL DETAILS 5    |  |  |  |
| 42             | CG101                   | TAXIWAY CROSS SECTION   |  |  |  |
| 43             | CG301                   | TAXIWAY A CROSS SECTION |  |  |  |
| 44             | CG302                   | TAXIWAY A CROSS SECTION |  |  |  |
|                |                         | TAXIWAY A CROSS SECTION |  |  |  |
|                |                         | TAXIWAY A CROSS SECTION |  |  |  |
|                |                         | TAXIWAY A3 CROSS SECT   |  |  |  |
| 45<br>46<br>47 | CG303<br>CG304<br>CG305 | TAXIWAY A CROSS         |  |  |  |