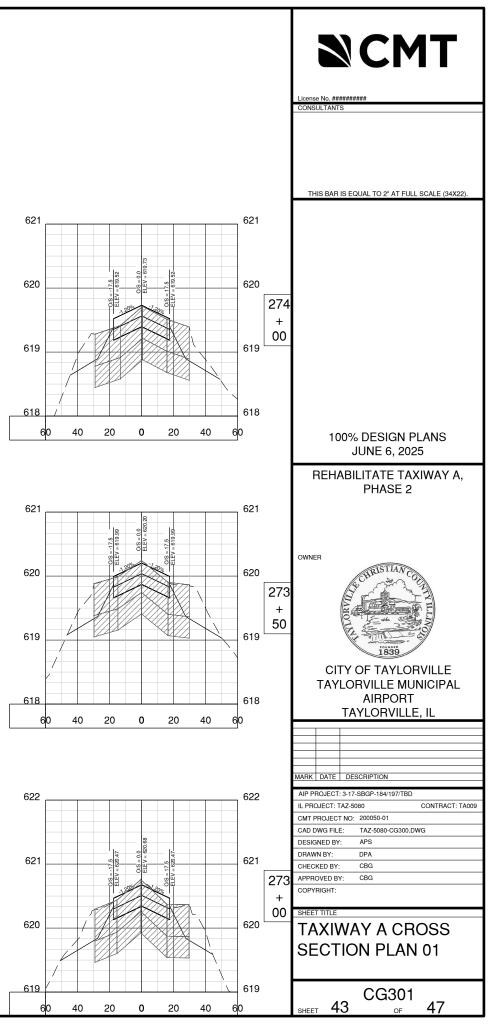

|                | Sheet List Table        |                         |  |  |  |
|----------------|-------------------------|-------------------------|--|--|--|
| Sheet No.      | Sheet Index             | Sheet <sup>-</sup>      |  |  |  |
| 1              | Gl001                   | COVER SHEET             |  |  |  |
| 2              | GI002                   | INDEX TO SHEETS & SUM   |  |  |  |
| 3              | GI101                   | SITE PLAN               |  |  |  |
| 4              | GC001                   | CONSTRUCTION ACTIVITY   |  |  |  |
| 5              | GC002                   | CONSTRUCTION ACTIVITY   |  |  |  |
| 6              | GC101                   | CONSTRUCTION ACTIVITY   |  |  |  |
| 7              | GC102                   | CONSTRUCTION ACTIVITY   |  |  |  |
| 8              | GC103                   | CONSTRUCTION ACTIVITY   |  |  |  |
| 9              | CD101                   | EXISTING CONDITIONS & F |  |  |  |
| 10             | CD102                   | EXISTING CONDITIONS & F |  |  |  |
| 11             | CD301                   | PAVEMENT DEMOLITION D   |  |  |  |
| 12             | CD302                   | PAVEMENT DEMOLITION D   |  |  |  |
| 13             | CP101                   | PROPOSED IMPROVEMEN     |  |  |  |
| 14             | CP102                   | PROPOSED IMPROVEMEN     |  |  |  |
| 15             | CP201                   | TWY A PAVING PLAN & PR  |  |  |  |
| 16             | CP202                   | TWY A PAVING PLAN & PR  |  |  |  |
| 17             | CP203                   | TWY A3 PAVING PLAN & P  |  |  |  |
| 18             | CP301                   | TYPICAL SECTIONS 1      |  |  |  |
| 19             | CP302                   | TYPICAL SECTIONS 2      |  |  |  |
| 20             | CS101                   | STAKING PLAN 1          |  |  |  |
| 21             | CS102                   | STAKING PLAN 2          |  |  |  |
| 22             | CL101                   | EROSION CONTROL PLAN    |  |  |  |
| 23             | CL102                   | EROSION CONTROL PLAN    |  |  |  |
| 24             | CU101                   | GRADING & DRAINAGE PL   |  |  |  |
| 25             | CU102                   | GRADING & DRAINAGE PL   |  |  |  |
| 26             | CU201                   | UNDERDRAIN PROFILE 1    |  |  |  |
| 27             | CU202                   | UNDERDRAIN PROFILE 2    |  |  |  |
| 28             | CU203                   | UNDERDRAIN PROFILE 3    |  |  |  |
| 29             | CU204                   | UNDERDRAIN STRUCTURE    |  |  |  |
| 30             | CU501                   | UNDERDRAIN DETAILS      |  |  |  |
| 31             | CM101                   | PAVEMENT MARKING PLA    |  |  |  |
| 32             | CM102                   | PAVEMENT MARKING PLA    |  |  |  |
| 33             | CM501                   | PAVEMENT MARKING DET    |  |  |  |
| 34             | CE101                   | ELECTRICAL LAYOUT 1     |  |  |  |
| 35             | CE102                   | ELECTRICAL LAYOUT 2     |  |  |  |
| 36             | CE103                   | ELECTRICAL LAYOUT 3     |  |  |  |
| 37             | CE501                   | ELECTRICAL DETAILS 1    |  |  |  |
| 38             | CE502                   | ELECTRICAL DETAILS 2    |  |  |  |
| 39             | CE503                   | ELECTRICAL DETAILS 3    |  |  |  |
| 40             | CE504                   | ELECTRICAL DETAILS 4    |  |  |  |
| 41             | CE505                   | ELECTRICAL DETAILS 5    |  |  |  |
| 42             | CG101                   | TAXIWAY CROSS SECTION   |  |  |  |
| 43             | CG301                   | TAXIWAY A CROSS SECTION |  |  |  |
| 44             | CG302                   | TAXIWAY A CROSS SECTION |  |  |  |
|                |                         | TAXIWAY A CROSS SECTION |  |  |  |
|                |                         | TAXIWAY A CROSS SECTION |  |  |  |
|                |                         | TAXIWAY A3 CROSS SECT   |  |  |  |
| 45<br>46<br>47 | CG303<br>CG304<br>CG305 | TAXIWAY A CROSS         |  |  |  |