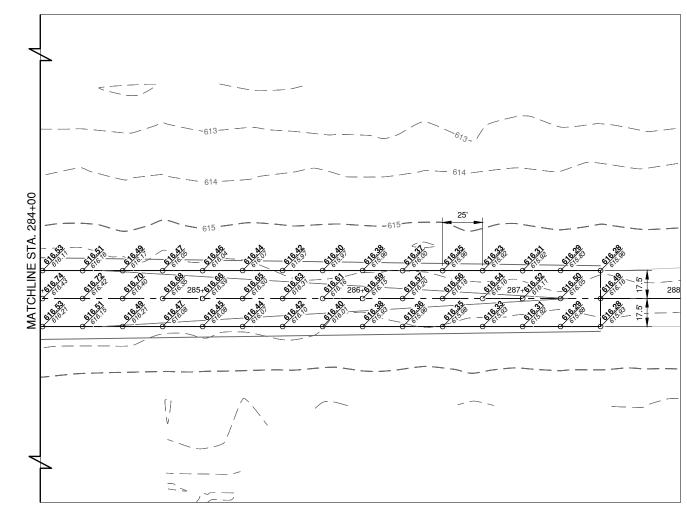

|                | Sheet List Table        |                         |  |  |  |
|----------------|-------------------------|-------------------------|--|--|--|
| Sheet No.      | Sheet Index             | Sheet <sup>-</sup>      |  |  |  |
| 1              | Gl001                   | COVER SHEET             |  |  |  |
| 2              | GI002                   | INDEX TO SHEETS & SUM   |  |  |  |
| 3              | GI101                   | SITE PLAN               |  |  |  |
| 4              | GC001                   | CONSTRUCTION ACTIVITY   |  |  |  |
| 5              | GC002                   | CONSTRUCTION ACTIVITY   |  |  |  |
| 6              | GC101                   | CONSTRUCTION ACTIVITY   |  |  |  |
| 7              | GC102                   | CONSTRUCTION ACTIVITY   |  |  |  |
| 8              | GC103                   | CONSTRUCTION ACTIVITY   |  |  |  |
| 9              | CD101                   | EXISTING CONDITIONS & F |  |  |  |
| 10             | CD102                   | EXISTING CONDITIONS & F |  |  |  |
| 11             | CD301                   | PAVEMENT DEMOLITION D   |  |  |  |
| 12             | CD302                   | PAVEMENT DEMOLITION D   |  |  |  |
| 13             | CP101                   | PROPOSED IMPROVEMEN     |  |  |  |
| 14             | CP102                   | PROPOSED IMPROVEMEN     |  |  |  |
| 15             | CP201                   | TWY A PAVING PLAN & PR  |  |  |  |
| 16             | CP202                   | TWY A PAVING PLAN & PR  |  |  |  |
| 17             | CP203                   | TWY A3 PAVING PLAN & P  |  |  |  |
| 18             | CP301                   | TYPICAL SECTIONS 1      |  |  |  |
| 19             | CP302                   | TYPICAL SECTIONS 2      |  |  |  |
| 20             | CS101                   | STAKING PLAN 1          |  |  |  |
| 21             | CS102                   | STAKING PLAN 2          |  |  |  |
| 22             | CL101                   | EROSION CONTROL PLAN    |  |  |  |
| 23             | CL102                   | EROSION CONTROL PLAN    |  |  |  |
| 24             | CU101                   | GRADING & DRAINAGE PL   |  |  |  |
| 25             | CU102                   | GRADING & DRAINAGE PL   |  |  |  |
| 26             | CU201                   | UNDERDRAIN PROFILE 1    |  |  |  |
| 27             | CU202                   | UNDERDRAIN PROFILE 2    |  |  |  |
| 28             | CU203                   | UNDERDRAIN PROFILE 3    |  |  |  |
| 29             | CU204                   | UNDERDRAIN STRUCTURE    |  |  |  |
| 30             | CU501                   | UNDERDRAIN DETAILS      |  |  |  |
| 31             | CM101                   | PAVEMENT MARKING PLA    |  |  |  |
| 32             | CM102                   | PAVEMENT MARKING PLA    |  |  |  |
| 33             | CM501                   | PAVEMENT MARKING DET    |  |  |  |
| 34             | CE101                   | ELECTRICAL LAYOUT 1     |  |  |  |
| 35             | CE102                   | ELECTRICAL LAYOUT 2     |  |  |  |
| 36             | CE103                   | ELECTRICAL LAYOUT 3     |  |  |  |
| 37             | CE501                   | ELECTRICAL DETAILS 1    |  |  |  |
| 38             | CE502                   | ELECTRICAL DETAILS 2    |  |  |  |
| 39             | CE503                   | ELECTRICAL DETAILS 3    |  |  |  |
| 40             | CE504                   | ELECTRICAL DETAILS 4    |  |  |  |
| 41             | CE505                   | ELECTRICAL DETAILS 5    |  |  |  |
| 42             | CG101                   | TAXIWAY CROSS SECTION   |  |  |  |
| 43             | CG301                   | TAXIWAY A CROSS SECTION |  |  |  |
| 44             | CG302                   | TAXIWAY A CROSS SECTION |  |  |  |
|                |                         | TAXIWAY A CROSS SECTION |  |  |  |
|                |                         | TAXIWAY A CROSS SECTION |  |  |  |
|                |                         | TAXIWAY A3 CROSS SECT   |  |  |  |
| 45<br>46<br>47 | CG303<br>CG304<br>CG305 | TAXIWAY A CROSS         |  |  |  |