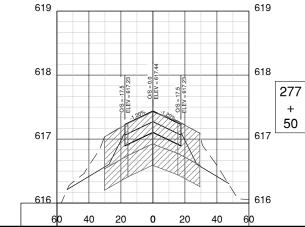

|                | Sheet List Table        |                         |  |  |  |
|----------------|-------------------------|-------------------------|--|--|--|
| Sheet No.      | Sheet Index             | Sheet <sup>-</sup>      |  |  |  |
| 1              | Gl001                   | COVER SHEET             |  |  |  |
| 2              | GI002                   | INDEX TO SHEETS & SUM   |  |  |  |
| 3              | GI101                   | SITE PLAN               |  |  |  |
| 4              | GC001                   | CONSTRUCTION ACTIVITY   |  |  |  |
| 5              | GC002                   | CONSTRUCTION ACTIVITY   |  |  |  |
| 6              | GC101                   | CONSTRUCTION ACTIVITY   |  |  |  |
| 7              | GC102                   | CONSTRUCTION ACTIVITY   |  |  |  |
| 8              | GC103                   | CONSTRUCTION ACTIVITY   |  |  |  |
| 9              | CD101                   | EXISTING CONDITIONS & F |  |  |  |
| 10             | CD102                   | EXISTING CONDITIONS & F |  |  |  |
| 11             | CD301                   | PAVEMENT DEMOLITION D   |  |  |  |
| 12             | CD302                   | PAVEMENT DEMOLITION D   |  |  |  |
| 13             | CP101                   | PROPOSED IMPROVEMEN     |  |  |  |
| 14             | CP102                   | PROPOSED IMPROVEMEN     |  |  |  |
| 15             | CP201                   | TWY A PAVING PLAN & PR  |  |  |  |
| 16             | CP202                   | TWY A PAVING PLAN & PR  |  |  |  |
| 17             | CP203                   | TWY A3 PAVING PLAN & P  |  |  |  |
| 18             | CP301                   | TYPICAL SECTIONS 1      |  |  |  |
| 19             | CP302                   | TYPICAL SECTIONS 2      |  |  |  |
| 20             | CS101                   | STAKING PLAN 1          |  |  |  |
| 21             | CS102                   | STAKING PLAN 2          |  |  |  |
| 22             | CL101                   | EROSION CONTROL PLAN    |  |  |  |
| 23             | CL102                   | EROSION CONTROL PLAN    |  |  |  |
| 24             | CU101                   | GRADING & DRAINAGE PL   |  |  |  |
| 25             | CU102                   | GRADING & DRAINAGE PL   |  |  |  |
| 26             | CU201                   | UNDERDRAIN PROFILE 1    |  |  |  |
| 27             | CU202                   | UNDERDRAIN PROFILE 2    |  |  |  |
| 28             | CU203                   | UNDERDRAIN PROFILE 3    |  |  |  |
| 29             | CU204                   | UNDERDRAIN STRUCTURE    |  |  |  |
| 30             | CU501                   | UNDERDRAIN DETAILS      |  |  |  |
| 31             | CM101                   | PAVEMENT MARKING PLA    |  |  |  |
| 32             | CM102                   | PAVEMENT MARKING PLA    |  |  |  |
| 33             | CM501                   | PAVEMENT MARKING DET    |  |  |  |
| 34             | CE101                   | ELECTRICAL LAYOUT 1     |  |  |  |
| 35             | CE102                   | ELECTRICAL LAYOUT 2     |  |  |  |
| 36             | CE103                   | ELECTRICAL LAYOUT 3     |  |  |  |
| 37             | CE501                   | ELECTRICAL DETAILS 1    |  |  |  |
| 38             | CE502                   | ELECTRICAL DETAILS 2    |  |  |  |
| 39             | CE503                   | ELECTRICAL DETAILS 3    |  |  |  |
| 40             | CE504                   | ELECTRICAL DETAILS 4    |  |  |  |
| 41             | CE505                   | ELECTRICAL DETAILS 5    |  |  |  |
| 42             | CG101                   | TAXIWAY CROSS SECTION   |  |  |  |
| 43             | CG301                   | TAXIWAY A CROSS SECTION |  |  |  |
| 44             | CG302                   | TAXIWAY A CROSS SECTION |  |  |  |
|                |                         | TAXIWAY A CROSS SECTION |  |  |  |
|                |                         | TAXIWAY A CROSS SECTION |  |  |  |
|                |                         | TAXIWAY A3 CROSS SECT   |  |  |  |
| 45<br>46<br>47 | CG303<br>CG304<br>CG305 | TAXIWAY A CROSS         |  |  |  |