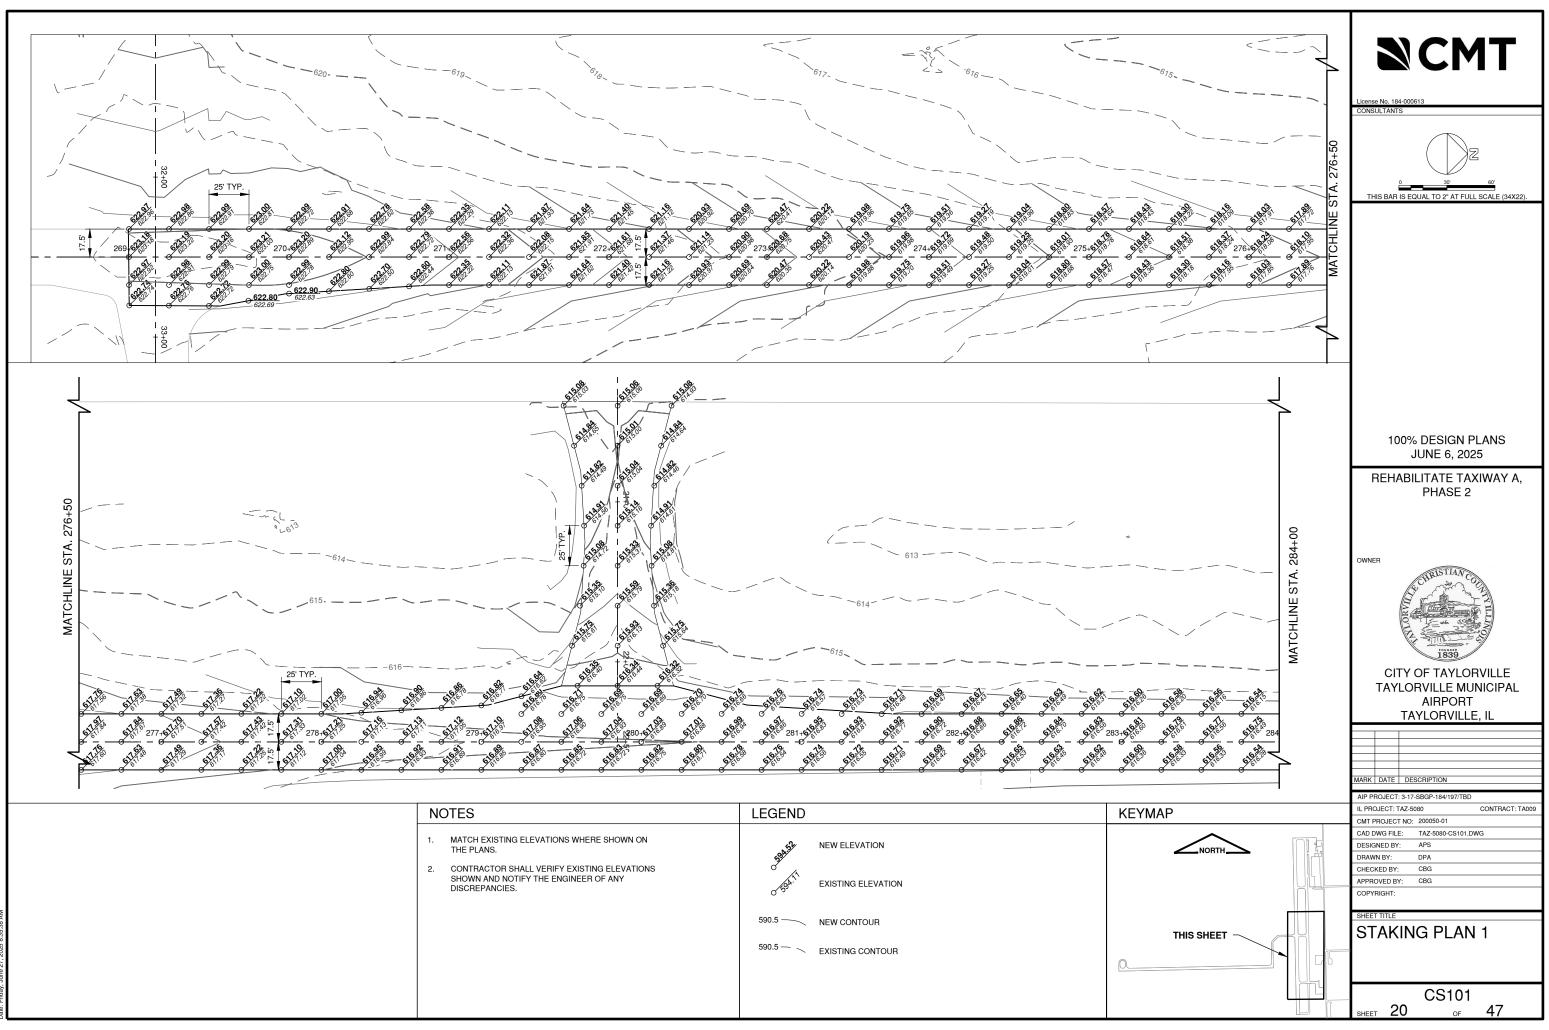

|                | Sheet List Table        |                         |  |  |  |
|----------------|-------------------------|-------------------------|--|--|--|
| Sheet No.      | Sheet Index             | Sheet <sup>-</sup>      |  |  |  |
| 1              | Gl001                   | COVER SHEET             |  |  |  |
| 2              | GI002                   | INDEX TO SHEETS & SUM   |  |  |  |
| 3              | GI101                   | SITE PLAN               |  |  |  |
| 4              | GC001                   | CONSTRUCTION ACTIVITY   |  |  |  |
| 5              | GC002                   | CONSTRUCTION ACTIVITY   |  |  |  |
| 6              | GC101                   | CONSTRUCTION ACTIVITY   |  |  |  |
| 7              | GC102                   | CONSTRUCTION ACTIVITY   |  |  |  |
| 8              | GC103                   | CONSTRUCTION ACTIVITY   |  |  |  |
| 9              | CD101                   | EXISTING CONDITIONS & F |  |  |  |
| 10             | CD102                   | EXISTING CONDITIONS & F |  |  |  |
| 11             | CD301                   | PAVEMENT DEMOLITION D   |  |  |  |
| 12             | CD302                   | PAVEMENT DEMOLITION D   |  |  |  |
| 13             | CP101                   | PROPOSED IMPROVEMEN     |  |  |  |
| 14             | CP102                   | PROPOSED IMPROVEMEN     |  |  |  |
| 15             | CP201                   | TWY A PAVING PLAN & PR  |  |  |  |
| 16             | CP202                   | TWY A PAVING PLAN & PR  |  |  |  |
| 17             | CP203                   | TWY A3 PAVING PLAN & P  |  |  |  |
| 18             | CP301                   | TYPICAL SECTIONS 1      |  |  |  |
| 19             | CP302                   | TYPICAL SECTIONS 2      |  |  |  |
| 20             | CS101                   | STAKING PLAN 1          |  |  |  |
| 21             | CS102                   | STAKING PLAN 2          |  |  |  |
| 22             | CL101                   | EROSION CONTROL PLAN    |  |  |  |
| 23             | CL102                   | EROSION CONTROL PLAN    |  |  |  |
| 24             | CU101                   | GRADING & DRAINAGE PL   |  |  |  |
| 25             | CU102                   | GRADING & DRAINAGE PL   |  |  |  |
| 26             | CU201                   | UNDERDRAIN PROFILE 1    |  |  |  |
| 27             | CU202                   | UNDERDRAIN PROFILE 2    |  |  |  |
| 28             | CU203                   | UNDERDRAIN PROFILE 3    |  |  |  |
| 29             | CU204                   | UNDERDRAIN STRUCTURE    |  |  |  |
| 30             | CU501                   | UNDERDRAIN DETAILS      |  |  |  |
| 31             | CM101                   | PAVEMENT MARKING PLA    |  |  |  |
| 32             | CM102                   | PAVEMENT MARKING PLA    |  |  |  |
| 33             | CM501                   | PAVEMENT MARKING DET    |  |  |  |
| 34             | CE101                   | ELECTRICAL LAYOUT 1     |  |  |  |
| 35             | CE102                   | ELECTRICAL LAYOUT 2     |  |  |  |
| 36             | CE103                   | ELECTRICAL LAYOUT 3     |  |  |  |
| 37             | CE501                   | ELECTRICAL DETAILS 1    |  |  |  |
| 38             | CE502                   | ELECTRICAL DETAILS 2    |  |  |  |
| 39             | CE503                   | ELECTRICAL DETAILS 3    |  |  |  |
| 40             | CE504                   | ELECTRICAL DETAILS 4    |  |  |  |
| 41             | CE505                   | ELECTRICAL DETAILS 5    |  |  |  |
| 42             | CG101                   | TAXIWAY CROSS SECTION   |  |  |  |
| 43             | CG301                   | TAXIWAY A CROSS SECTION |  |  |  |
| 44             | CG302                   | TAXIWAY A CROSS SECTION |  |  |  |
|                |                         | TAXIWAY A CROSS SECTION |  |  |  |
|                |                         | TAXIWAY A CROSS SECTION |  |  |  |
|                |                         | TAXIWAY A3 CROSS SECT   |  |  |  |
| 45<br>46<br>47 | CG303<br>CG304<br>CG305 | TAXIWAY A CROSS         |  |  |  |