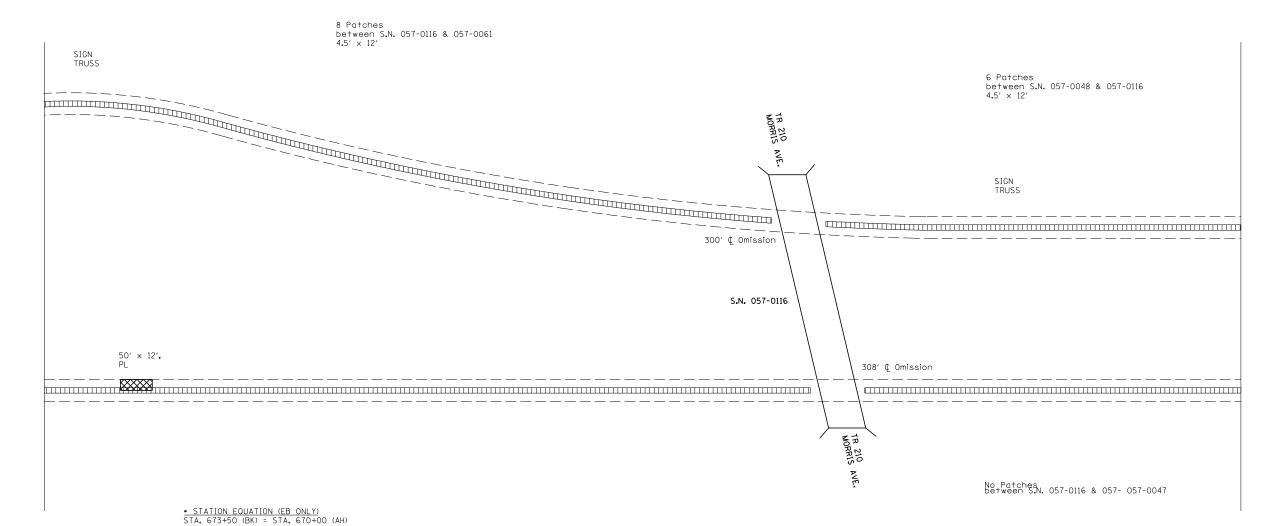

135 134

CENTERLINE JOINT REPAIR

CLASS A PAVEMENT PATCHING

PAVEMENT PATCHING (PARTIAL DEPTH)

CLASS D PAVEMENT PATCHING (EXPANSION JOINT)

## PLAN NOTE:

- ACTUAL PATCHING LOCATIONS SHALL BE DETERMINED BY RESIDENT ENGINEER AND COORDINATIED WITH THEIR RESPECTIVE FIELD ENGINEER.
- 2. ALL CLASS A PATCHES SHALL BE PLACED PRIOR TO THE MILLING FOR THE CENTERLINE JOINT REPAIR.