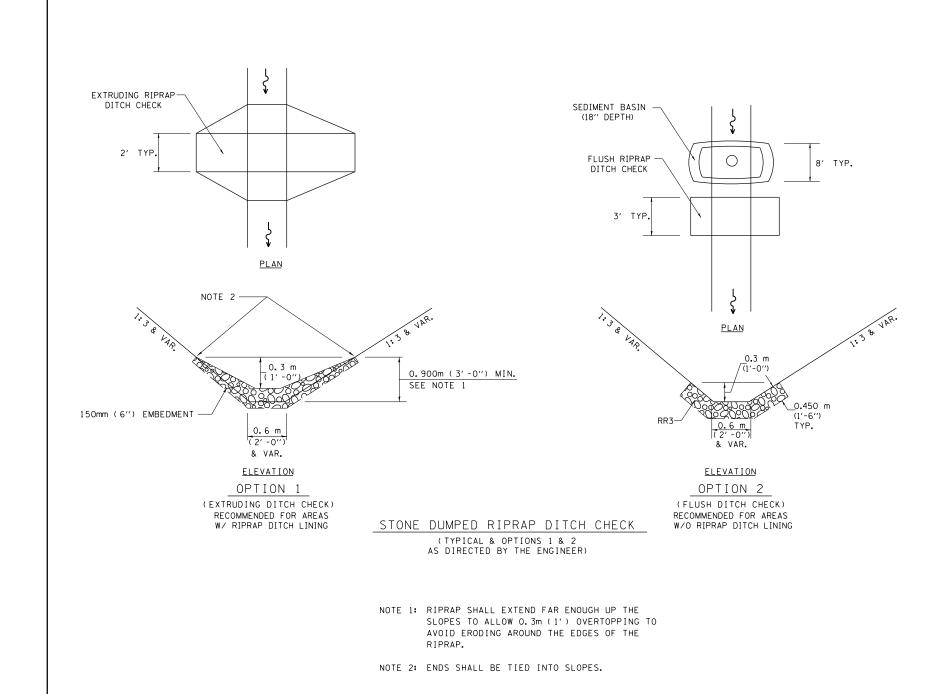

THE CONTRACTOR SHALL INSTALL DITCH CHECKS AS DIRECTED BY THE ENGINEER. IF THE ENGINEER ELECTS TO UTILIZE FLUSH RIPRAP DITCH CHECKS IN LIEU OF TEMPORARY DITCH CHECKS AS SHOWN ON THE FOLLOWING PLAN SHEETS, THE SPACING SHOULD BE DOUBLED.