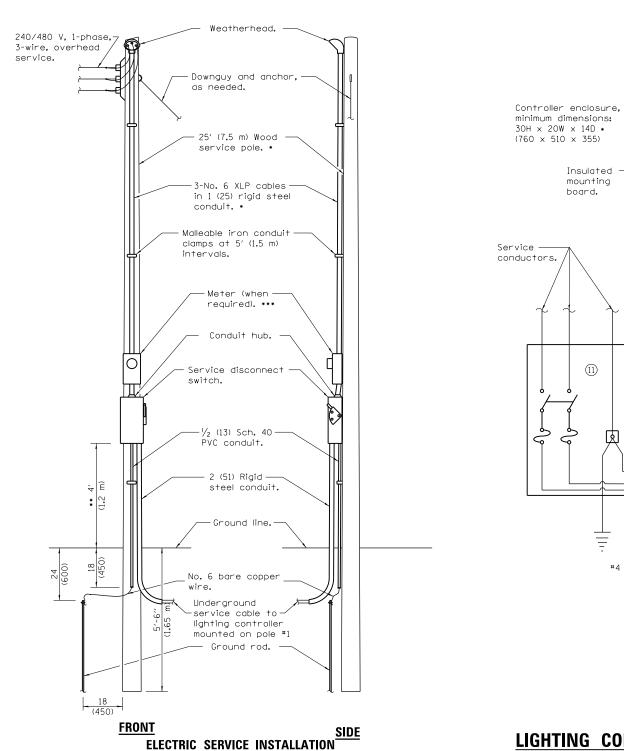

LIGHTING CONTROLLER **POLE MOUNTED, 480V** 

Insulated

mounting

(11)

board.

- 1 Photocell with integral surge arrester.
- 2 HAND-OFF-AUTO selector switch.
- 3 60 amp\*, electrically held contactor.
- 4 15 amp, 1-pole circuit breaker.
- (5) 20 amp\*, 2-pole circuit breaker
- (6) Surge arrester.

1

(2)

3

- 7 Transformer 1KVA\*, 480V primary, 120/240V secondary, single-phase, 60Hz.
- (8) GFCI duplex receptacle.
- 9 Single-pole, single-throw switch.
- (10) Incandescent luminaire, enclosed and gasketted with 100 watt lamp.
- ① Service disconnect switch 2-pole, 3-wire, 60 amp\*, fused at 60 amp\*, solid neutral in NEMA 3R enclosure having lockable external handle.
- (12) 15 amp, 2-pole circuit breaker.
- \* Size larger as needed.

Branch lighting circuits.

**CONTROL SCHEMATIC** 

19 6 9 6 9 9

9 9 9

Equipment ground bar.

Size larger as needed.
Or as directed by Utility Company.

\*\*\* When cold sequencing is required, provide a meter

disconnect switch as directed by Utility Company.

STATE OF ILLINOIS **DEPARTMENT OF TRANSPORTATION** 

Neutral bar.-

#4 Bonding jumper.

SECTION **LIGHTING DETAILS** (84-10-1)I-7

COUNTY SANGAMON 41 23 CONTRACT NO. 72E51 SCALE: SHEET NO. OF SHEETS STA. TO STA.