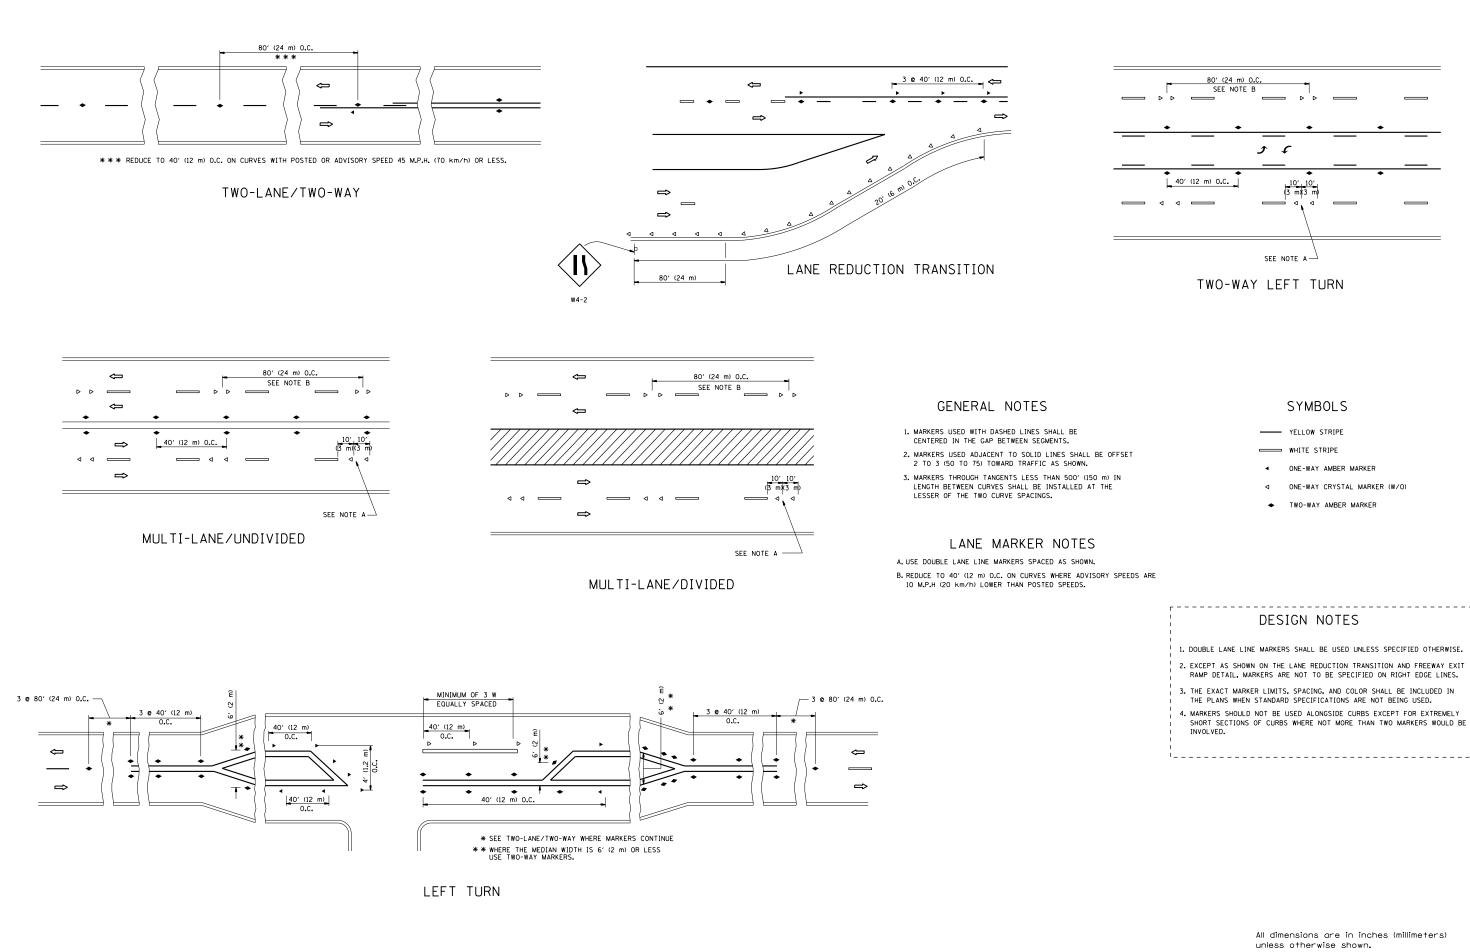

| FILE NAME =                              | USER NAME = Tariqfm          | DESIGNED - | REVISED - T. RAMMACHER 09-19-94 |                              |                                                          | TYPICAL APPLICATIONS | F.A<br>RTF. | SECTION   | COUNTY TOTAL SHEET<br>SHEFTS NO. |
|------------------------------------------|------------------------------|------------|---------------------------------|------------------------------|----------------------------------------------------------|----------------------|-------------|-----------|----------------------------------|
| c:\pw_work\pwidot\tariqfm\d0241225\DistS | td.dgn                       | DRAWN -    | REVISED - T. RAMMACHER 03-12-99 | STATE OF ILLINOIS            | RAISED REFLECTIVE PAVEMENT MARKERS (SNOW-PLOW RESISTANT) |                      | 3518        | 0405.2-RS | СООК 24 18                       |
|                                          | PLOT SCALE = 100.0000 '/ in. | CHECKED -  | REVISED -T. RAMMACHER 01-06-00  | DEPARTMENT OF TRANSPORTATION |                                                          |                      |             | TC-11     | CONTRACT NO. 60M23               |
|                                          | PLOT DATE = 7/11/2014        | DATE -     | REVISED - C. JUCIUS 09-09-09    |                              | SCALE: NONE                                              |                      |             |           |                                  |

4. MARKERS SHOULD NOT BE USED ALONGSIDE CURBS EXCEPT FOR EXTREMELY SHORT SECTIONS OF CURBS WHERE NOT MORE THAN TWO MARKERS WOULD BE INVOLVED.

| All dime | ensions | are in | n inches | (millimeters) |
|----------|---------|--------|----------|---------------|
| unless   | otherw  | ise sh | own.     |               |