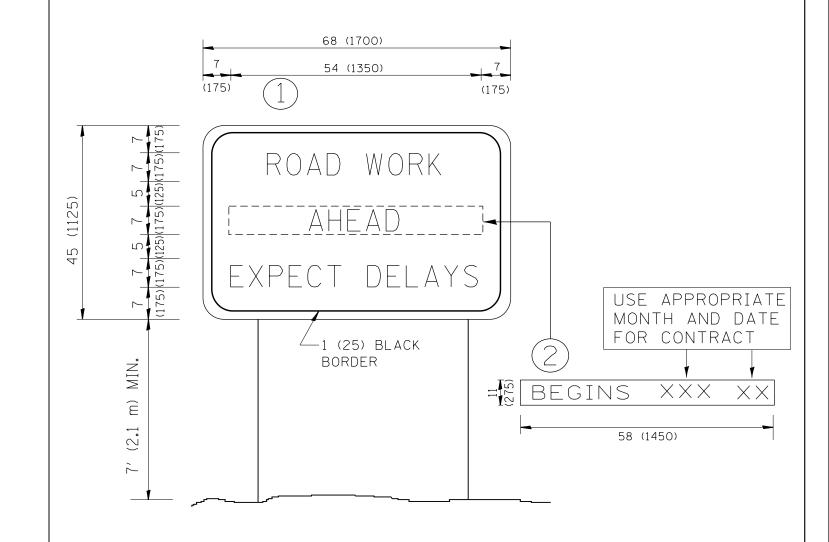

## NOTES:

- 1. USE BLACK LETTERING ON ORANGE BACKGROUND.
- 2. ERECT SIGNS IN ADVANCE OF THE LOCATION FOR THE "ROAD CONSTRUCTION AHEAD" SIGN AT LOCATIONS AS DIRECTED BY THE ENGINEER.
- 3. ERECT SIGN (1) WITH INSTALLED PANEL (2) ONE WEEK PRIOR TO THE START OF CONSTRUCTION.
- 4. REMOVE PANEL (2) SOON AFTER THE START OF CONSTRUCTION.
- 5. SEE SPECIAL PROVISION FOR "TEMPORARY INFORMATION SIGNING" FOR ADDITIONAL INFORMATION.
- 6. ONE SIGN ASSEMBLY EQUALS 25.70 SQ. FT. (2.3 SQ. M.)
- 7. SHALL BE PAID FOR AS TEMPORARY INFORMATION SIGNING.

ALL DIMENSIONS ARE IN INCHES (MILLIMETERS) UNLESS OTHERWISE SHOWN.

| FILE NAME =                              | USER NAME = Bakerom          | DESIGNED - | REVISED - R. MIRS 09-15-97     |                              |                   | ARTERIAL ROAD                   |                      | F.A.U SECTION                         | COUNTY TOTAL SHEET SHEETS NO. |
|------------------------------------------|------------------------------|------------|--------------------------------|------------------------------|-------------------|---------------------------------|----------------------|---------------------------------------|-------------------------------|
| c:\pw_work\pwidot\bakermo\d0353169\D1418 | 13-sht-plan.dgn              | DRAWN -    | REVISED - R. MIRS 12-11-97     | STATE OF ILLINOIS            | INFORMATION SIGN  |                                 | 2860 (161Y-1&H) RS-4 | WILL/COOK 34 33                       |                               |
|                                          | PLOT SCALE = 100.0000 '/ in. | CHECKED -  | REVISED -T. RAMMACHER 02-02-99 | DEPARTMENT OF TRANSPORTATION | INFURIMATION SIGN |                                 |                      | TC-22                                 | CONTRACT NO. 60X03            |
|                                          | PLOT DATE = 6/13/2014        | DATE -     | REVISED - C. JUCIUS 01-31-07   |                              | SCALE: NONE       | SHEET NO. 1 OF 1 SHEETS STA. TO | STA.                 | FED. ROAD DIST. NO. 1 ILLINOIS FED. A |                               |