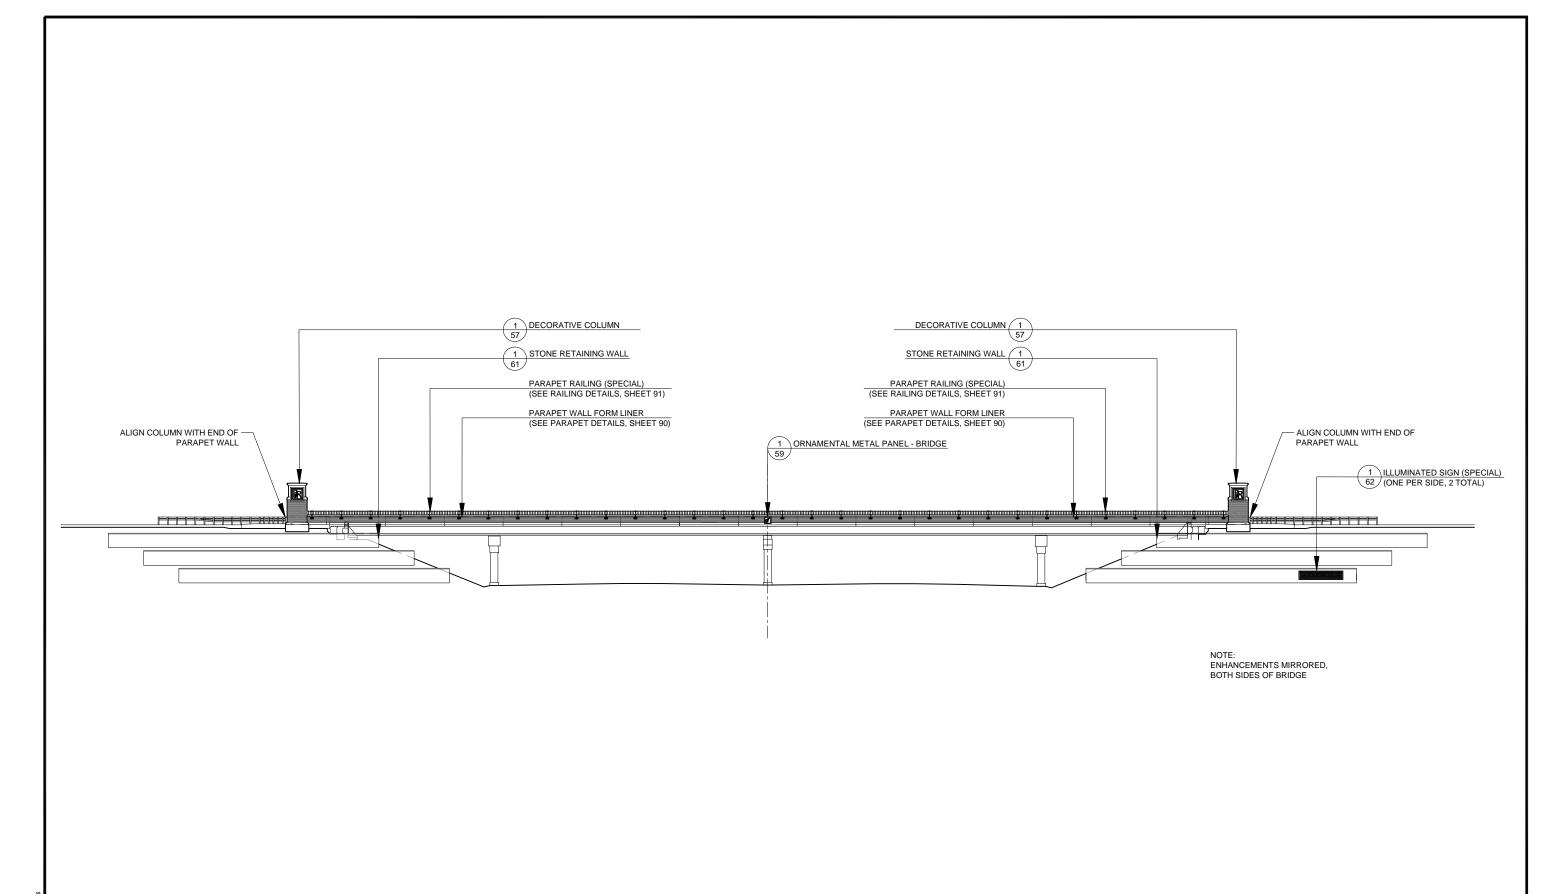

| STATE OF ILLINOIS            |  |  |  |  |  |
|------------------------------|--|--|--|--|--|
| DEPARTMENT OF TRANSPORTATION |  |  |  |  |  |

SCALE: 1"=16'

| ENHANCEMENTS - BRIDGE ELEVATION |           |    |        |      | F.A.I.<br>RTE. |          | CTION           |          |     |
|---------------------------------|-----------|----|--------|------|----------------|----------|-----------------|----------|-----|
|                                 |           |    |        |      | 55             | 22-1HB-R |                 |          |     |
|                                 |           |    |        |      |                |          |                 |          |     |
|                                 | SHEET NO. | OF | SHEETS | STA. | TO STA.        | FED. RO  | DAD DIST, NO. 1 | ILLINOIS | FEI |