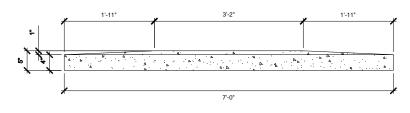

## PRECAST TOP PANEL/CAP (PIECE 3) SCALE: 1" = 1'-0" Deprecast-pieces

| 1170 SOUTH HOUBOLT ROAD | USER NAME = BFM      | DESIGNED - BFM  | REVISED - |
|-------------------------|----------------------|-----------------|-----------|
| JOLIET, ILLINOIS 60431  |                      | DRAWN - ANS     | REVISED - |
| STRAND (815) 744-4200   |                      | CHECKED - TCK   | REVISED - |
| ASSOCIATES"             | PLOT DATE = 01/24/13 | DATE - 01-24-13 | REVISED - |