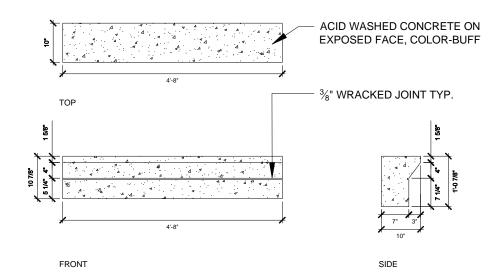

## PRECAST TOP PANEL/CAP (PIECE 3) SCALE: 1" = 1'-0" Deprecast-pieces

| 1170 SOUTH HOUBOLT ROAD | USER NAME = BFM      | DESIGNED - BFM  | REVISED - |
|-------------------------|----------------------|-----------------|-----------|
| JOLIET, ILLINOIS 60431  |                      | DRAWN - ANS     | REVISED - |
| STRAND (815) 744-4200   |                      | CHECKED - TCK   | REVISED - |
| ASSOCIATES"             | PLOT DATE = 01/24/13 | DATE - 01-24-13 | REVISED - |