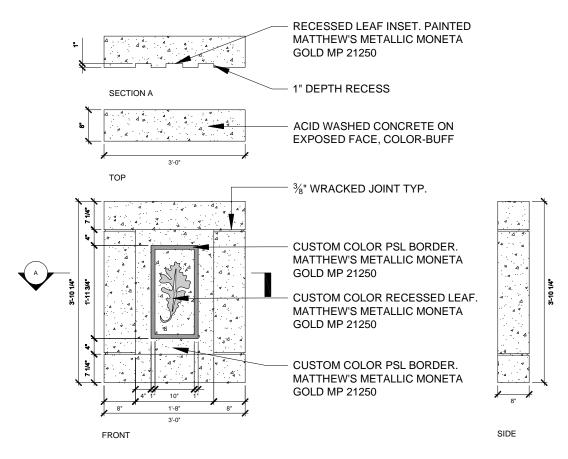

FRONT/SIDE

## PRECAST TOP PANEL/CAP (PIECE 3) SCALE: 1" = 1'-0" Deprecast-pieces

| 1170 SOUTH HOUBOLT ROAD | USER NAME = BFM      | DESIGNED - BFM  | REVISED - |
|-------------------------|----------------------|-----------------|-----------|
| JOLIET, ILLINOIS 60431  |                      | DRAWN - ANS     | REVISED - |
| STRAND (815) 744-4200   |                      | CHECKED - TCK   | REVISED - |
| ASSOCIATES"             | PLOT DATE = 01/24/13 | DATE - 01-24-13 | REVISED - |