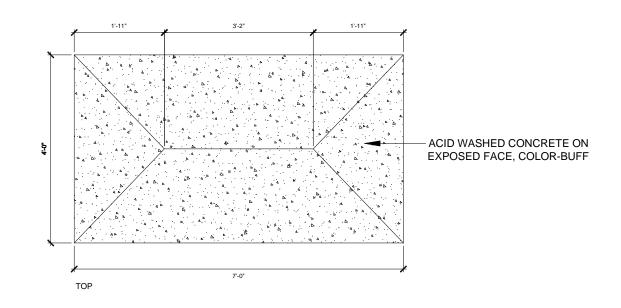

## PRECAST TOP PANEL/CAP (PIECE 3) SCALE: 1" = 1'-0" Deprecast-pieces

| 1170 SOUTH HOUBOLT ROAD | USER NAME = BFM      | DESIGNED - BFM  | REVISED - |
|-------------------------|----------------------|-----------------|-----------|
| JOLIET, ILLINOIS 60431  |                      | DRAWN - ANS     | REVISED - |
| STRAND (815) 744-4200   |                      | CHECKED - TCK   | REVISED - |
| ASSOCIATES"             | PLOT DATE = 01/24/13 | DATE - 01-24-13 | REVISED - |