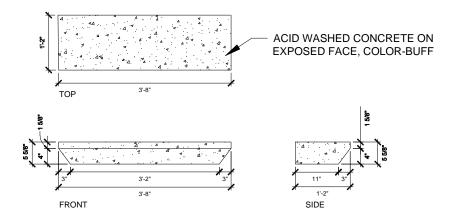

## PRECAST TOP PANEL/CAP (PIECE 3) SCALE: 1" = 1'-0" Deprecast-pieces

| 1170 SOUTH HOUBOLT ROAD | USER NAME = BFM      | DESIGNED - BFM  | REVISED - |
|-------------------------|----------------------|-----------------|-----------|
| JOLIET, ILLINOIS 60431  |                      | DRAWN - ANS     | REVISED - |
| STRAND (815) 744-4200   |                      | CHECKED - TCK   | REVISED - |
| ASSOCIATES"             | PLOT DATE = 01/24/13 | DATE - 01-24-13 | REVISED - |