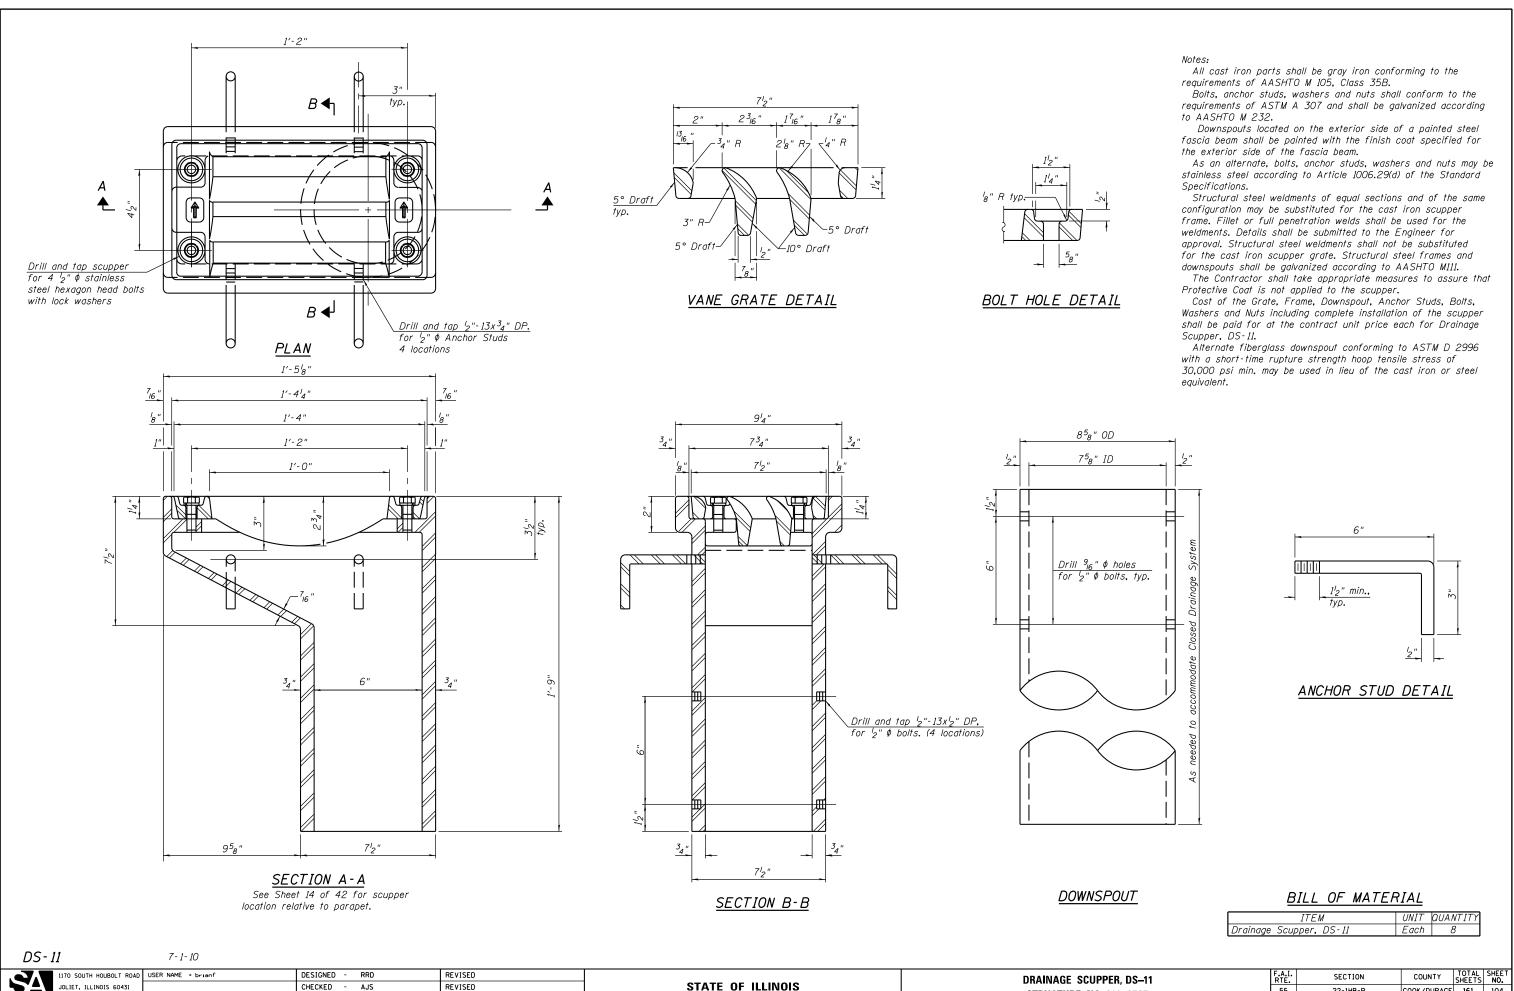

| 1170 SOUTH HOUBOLT ROA                     | USER NAME = brienf                    | DESIGNED - RRD               | REVISED | STATE OF ILLINOIS<br>DEPARTMENT OF TRANSPORTATION | DRAINAGE SCUPPER. DS-11 | F.A.I.<br>RTE. | SECTION        | COUNTY TOTAL SHEET<br>SHEETS NO. |
|--------------------------------------------|---------------------------------------|------------------------------|---------|---------------------------------------------------|-------------------------|----------------|----------------|----------------------------------|
| JOLIET, ILLINOIS 60431                     |                                       | CHECKED - AJS                | REVISED |                                                   | STRUCTURE NO. 016-0587  | 55             | 22-1HB-R       | COOK/DUPAGE 161 104              |
| STRAND<br>ASSOCIATES" IDFPR NO. 184-001273 | PLOT SCALE =<br>PLOT DATE = 1/29/2013 | DRAWN - BJF<br>CHECKED - RRD | REVISED |                                                   |                         |                | ILL INOIS FED. | CONTRACT NO. 60K77               |
|                                            |                                       |                              |         |                                                   |                         |                | 12211015 1 201 |                                  |

| ITEM                    | UNIT | QUANTITY |
|-------------------------|------|----------|
| Drainage Scupper, DS-11 | Each | 8        |