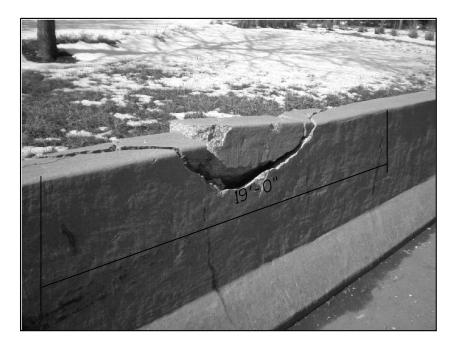

## HALF DEPTH REPAIR REPLACE 19' OF BARRIER WALL FOR MORE DETAILS, SEE SHEET \*6

## LOCATION 13: I-90/I-94 (DAN RYAN EXPRESSWAY), NB

398' NORTH OF TAYLOR ST. OVERPASS, LEFT SIDE

| ITEM                                 | UNIT     | QUANTITY |  |  |
|--------------------------------------|----------|----------|--|--|
| CONCRETE REMOVAL                     | Cu. Yds. | 1.6      |  |  |
| CONCRETE<br>STRUCTURE                | Cu. Yds. | 1.6      |  |  |
| TIE BARS                             | Each     | 12       |  |  |
| SAW CUTS                             | Foot     | 24       |  |  |
| EARTH EXCAVATION                     | Cu. Yds. | 4.64     |  |  |
| TEMPORARY EROSION<br>CONTROL BLANKET | Sq. Yds. | 4.2      |  |  |
| TOPSOIL FURNISH<br>AND PLACE, 4"     | Sq. Yds. | 4.2      |  |  |
| SEEDING CLASS 2A                     | Acre     | 0.0009   |  |  |
| PROTECTIVE COAT                      | Sq. Yds. | 6.5      |  |  |
|                                      |          |          |  |  |
|                                      |          |          |  |  |
|                                      |          |          |  |  |