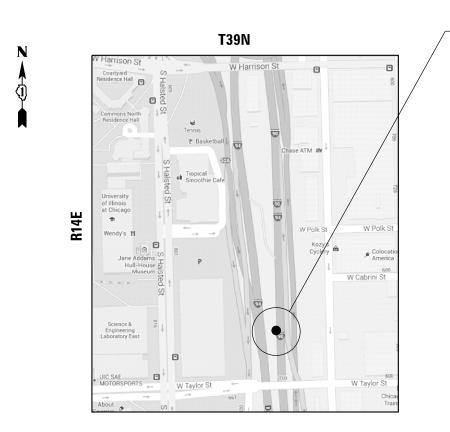

**CITY OF CHICAGO** WEST CHICAGO TOWNSHIP COOK COUNTY

TRAFFIC DATA:

SPEED LIMIT: 45 MPH 2012 ADT: 211700