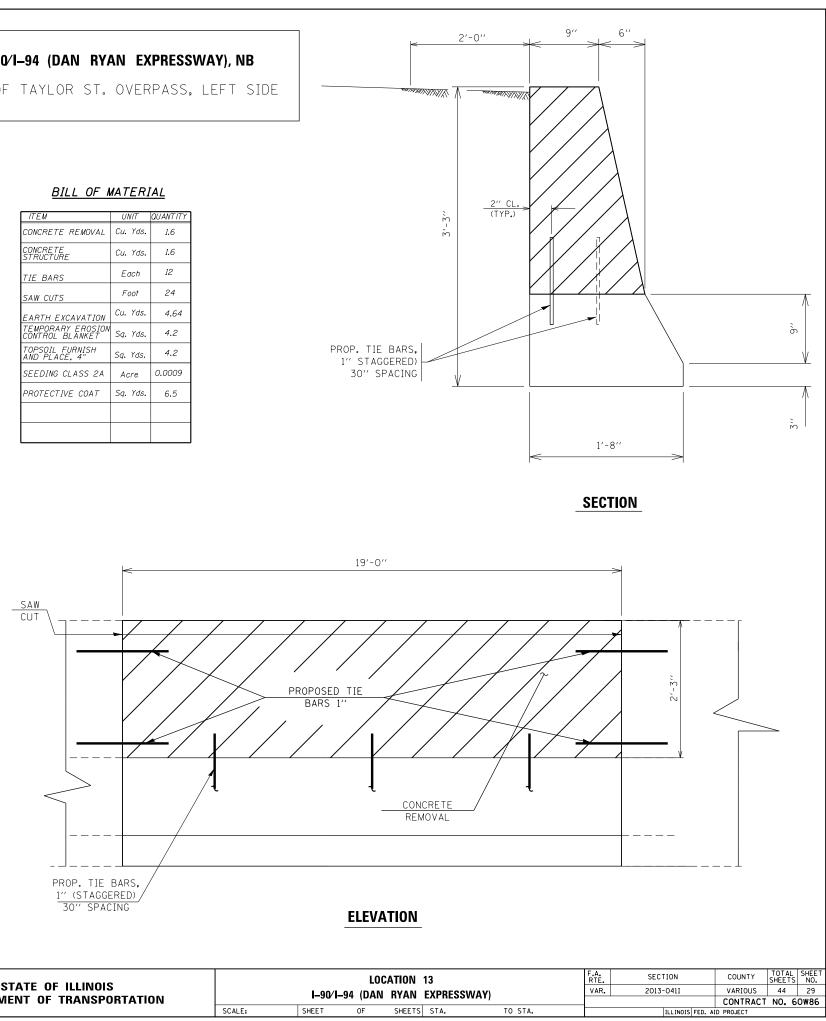

## LOCATION 13: I-90/I-94 (DAN RYAN EXPRESSWAY), NB

398' NORTH OF TAYLOR ST. OVERPASS, LEFT SIDE

| ITEM                                 | UNIT     | QUANTITY |  |  |
|--------------------------------------|----------|----------|--|--|
| CONCRETE REMOVAL                     | Cu. Yds. | 1.6      |  |  |
| CONCRETE<br>STRUCTURE                | Cu. Yds. | 1.6      |  |  |
| TIE BARS                             | Each     | 12       |  |  |
| SAW CUTS                             | Foot     | 24       |  |  |
| EARTH EXCAVATION                     | Cu. Yds. | 4.64     |  |  |
| TEMPORARY EROSION<br>CONTROL BLANKET | Sq. Yds. | 4.2      |  |  |
| TOPSOIL FURNISH<br>AND PLACE, 4"     | Sq. Yds. | 4.2      |  |  |
| SEEDING CLASS 2A                     | Acre     | 0.0009   |  |  |
| PROTECTIVE COAT                      | Sq. Yds. | 6.5      |  |  |
|                                      |          |          |  |  |
|                                      |          |          |  |  |
|                                      |          |          |  |  |

## HALF DEPTH REPAIR REPLACE 19' OF BARRIER WALL FOR MORE DETAILS, SEE SHEET \*6