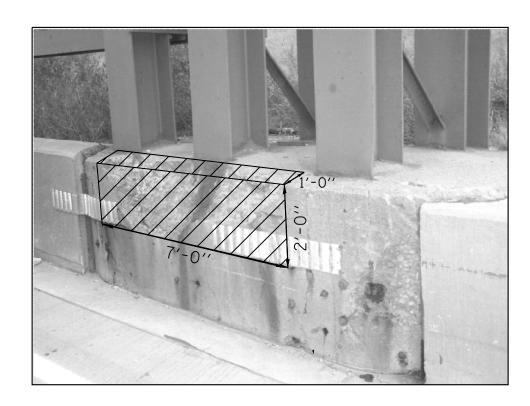

## LOCATION 15: I-90/I-94 (DAN RYAN EXPRESSWAY), SB

204' SOUTH OF 59TH ST. OVERPASS IN THE LOCALS, RIGHT SIDE

## TRAFFIC DATA:

SPEED LIMIT: 55 MPH 2012 ADT: 287700

| ITEM                                 | U   | V/T  | QUANTITY |  |  |  |
|--------------------------------------|-----|------|----------|--|--|--|
| STRUCTURAL REPAIR<br>OF CONCRETE >5" | Sq. | Ft.  | 14       |  |  |  |
| PROTECTIVE COAT                      | Sq. | Yds. | 2.33     |  |  |  |
|                                      |     |      |          |  |  |  |
|                                      |     |      |          |  |  |  |
|                                      |     |      |          |  |  |  |
|                                      |     |      |          |  |  |  |
|                                      |     |      |          |  |  |  |

STRUCTURAL REPAIR OF CONCRETE > 5"

## **LEGEND**

HATCHED AREA INDICATES CONCRETE REMOVAL

| FILE NAME =                            | USER NAME = SEYMORECP        | DESIGNED - | REVISED - | STATE OF ILLINOIS            | LOCATION 15                         |  |  |  |  | F.A.<br>RTF | SECTION                   | COUNTY    | TOTAL SHE | Œ.        |
|----------------------------------------|------------------------------|------------|-----------|------------------------------|-------------------------------------|--|--|--|--|-------------|---------------------------|-----------|-----------|-----------|
| c:\pw_work\pwidot\seymorecp\d0348982\D | 139013-sht-plan.dgn          | DRAWN -    | REVISED - |                              |                                     |  |  |  |  | VAR.        | 2013-0411                 | VARIOUS   | 44 3      | $\exists$ |
|                                        | PLOT SCALE = 100.0000 '/ in. | CHECKED -  | REVISED - | DEPARTMENT OF TRANSPORTATION | I-90/I-94 (DAN RYAN EXPRESSWAY)     |  |  |  |  |             | CONTRAC                   | T NO. 60W | 6         |           |
| Default                                | PLOT DATE = 7/11/2013        | DATE -     | REVISED - |                              | SCALE: SHEET OF SHEETS STA. TO STA. |  |  |  |  |             | ILLINOIS FED. AID PROJECT |           |           | Π.        |