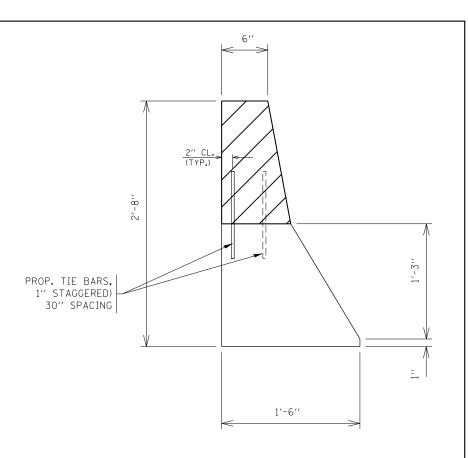

### SECTION

### BILL OF MATERIAL

|                       |          | OU DUT THE |  |  |  |
|-----------------------|----------|------------|--|--|--|
| ITEM                  | UNIT     | QUANTITY   |  |  |  |
| CONCRETE REMOVAL      | Cu. Yds. | 0.3        |  |  |  |
| CONCRETE<br>STRUCTURE | Cu. Yds. | 0.6        |  |  |  |
| TIE BARS              | Each     | 12         |  |  |  |
| SAW CUTS              | Foot     | 21         |  |  |  |
| PROTECTIVE COAT       | Sq. Yds. | 3.9        |  |  |  |
|                       |          |            |  |  |  |
|                       |          |            |  |  |  |