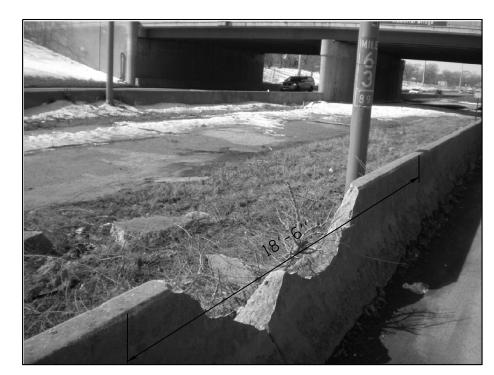

# T37N Chicago State University Secretary of State-Driver Services E 99th St E 99th St E 100th St

CITY OF CHICAGO
HYDE PARK TOWNSHIP
COOK COUNTY

HALF DEPTH REPAIR REPLACE  $18^{1}\!\!/_{2}$  of Barrier Wall FOR MORE DETAILS, SEE SHEET #6

# LOCATION 17: I-90/I-94 (DAN RYAN EXPRESSWAY), WB

171' EAST OF KING DR. OVERPASS, LEFT SIDE