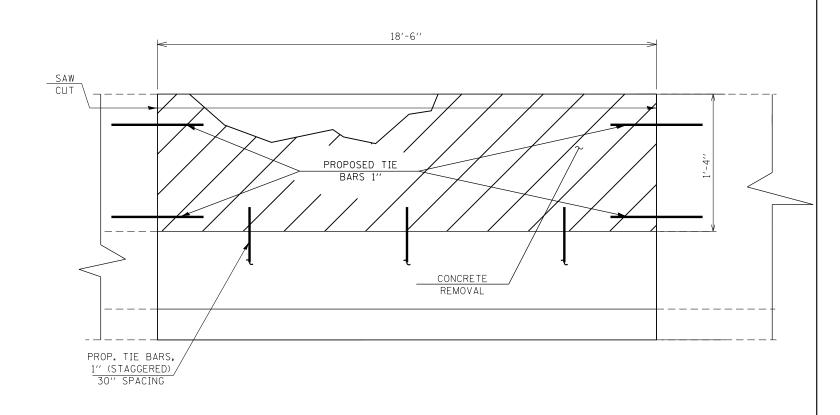

# **ELEVATION**

| FILE NAME =                                               | USER NAME = SEYMORECP         | DESIGNED -        | REVISED -         |                                 | LOCATION 17                         |  |  |  |        | F.A.      | SECTION       | COUNTY        | TOTAL<br>SHEETS | ISPEEI |
|-----------------------------------------------------------|-------------------------------|-------------------|-------------------|---------------------------------|-------------------------------------|--|--|--|--------|-----------|---------------|---------------|-----------------|--------|
| c:\pw_work\pwidot\seymorecp\d0348982\Dl89013-sht-plan.dgn |                               | DRAWN - REVISED - | STATE OF ILLINOIS | I-90/I-94 (DAN RYAN EXPRESSWAY) |                                     |  |  |  | VAR. 2 | 2013-0411 | VARIOUS       | 44            | 34              |        |
|                                                           | PLOT SCALE = 100.0000 ' / in. | CHECKED -         | REVISED -         | DEPARTMENT OF TRANSPORTATION    | I-3U I-34 (DAIN NTAIN EXPRESSIVAT)  |  |  |  | ·      |           | CONTRAC       | T NO.         | 60W86           |        |
| Default                                                   | PLOT DATE = 7/11/2013         | DATE -            | REVISED -         |                                 | SCALE: SHEET OF SHEETS STA. TO STA. |  |  |  |        |           | ILLINOIS FED. | . AID PROJECT |                 |        |

### BILL OF MATERIAL

|                       |          | OU DUT THE |  |  |  |
|-----------------------|----------|------------|--|--|--|
| ITEM                  | UNIT     | QUANTITY   |  |  |  |
| CONCRETE REMOVAL      | Cu. Yds. | 0.3        |  |  |  |
| CONCRETE<br>STRUCTURE | Cu. Yds. | 0.6        |  |  |  |
| TIE BARS              | Each     | 12         |  |  |  |
| SAW CUTS              | Foot     | 21         |  |  |  |
| PROTECTIVE COAT       | Sq. Yds. | 3.9        |  |  |  |
|                       |          |            |  |  |  |
|                       |          |            |  |  |  |