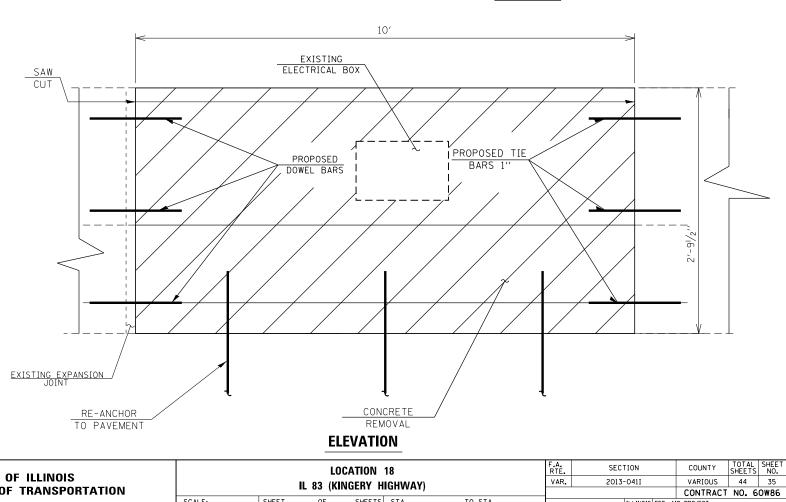

## BILL OF MATERIAL

| ITEM                  | UNIT     | QUANTITY |
|-----------------------|----------|----------|
| CONCRETE REMOVAL      | Cu. Yds. | 2.3      |
| CONCRETE<br>STRUCTURE | Cu. Yds. | 2.3      |
| TIE BARS              | Each     | 7        |
| DOWEL BARS            | Each     | 3        |
| SAW CUTS              | Foot     | 6        |
| PROTECTIVE COAT       | Sq. Yds. | 8.4      |
|                       |          |          |

## SECTION

SCALE:

| FULL      | DEPTH  | H REPAIR |      |
|-----------|--------|----------|------|
| REPLACE : | .0' OF | BARRIER  | WALL |

DESIGNED -

DRAWN -

DATE

CHECKED -

| I | REVISED - |                              |
|---|-----------|------------------------------|
| П | REVISED - | STATE OF ILLINOIS            |
| П | REVISED - | DEPARTMENT OF TRANSPORTATION |
| П | REVISED - |                              |

TRAFFIC DATA:

SPEED LIMIT: 55 MPH 2012 ADT: 58900

| LOCATION 18             |    |        | F.A.<br>RTE. | SECTION | COUNTY | s              |             |  |
|-------------------------|----|--------|--------------|---------|--------|----------------|-------------|--|
| IL 83 (KINGERY HIGHWAY) |    | VAR.   | 2013-0411    | VARIOUS | Γ      |                |             |  |
|                         |    |        | CONTRACT     |         |        |                |             |  |
| SHEET                   | OF | SHEETS | STA.         | TO STA. |        | TILINOIS EED A | ID DDO IECT |  |