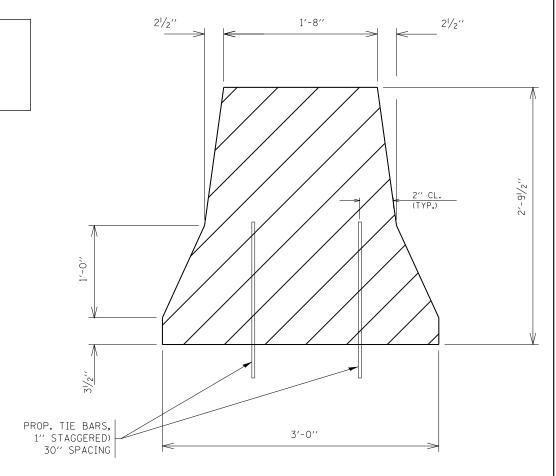

## BILL OF MATERIAL

| ITEM                  | UNIT     | QUANTITY |
|-----------------------|----------|----------|
| CONCRETE REMOVAL      | Cu. Yds. | 2.3      |
| CONCRETE<br>STRUCTURE | Cu. Yds. | 2.3      |
| TIE BARS              | Each     | 7        |
| DOWEL BARS            | Each     | 3        |
| SAW CUTS              | Foot     | 6        |
| PROTECTIVE COAT       | Sq. Yds. | 8.4      |
|                       |          |          |

## SECTION

SCALE:

| FULL      | DEPTH  | H REPAIR |      |
|-----------|--------|----------|------|
| REPLACE : | .0' OF | BARRIER  | WALL |

DESIGNED -

DRAWN -

DATE

CHECKED -

| I | REVISED - |                              |
|---|-----------|------------------------------|
| П | REVISED - | STATE OF ILLINOIS            |
| П | REVISED - | DEPARTMENT OF TRANSPORTATION |
| П | REVISED - |                              |