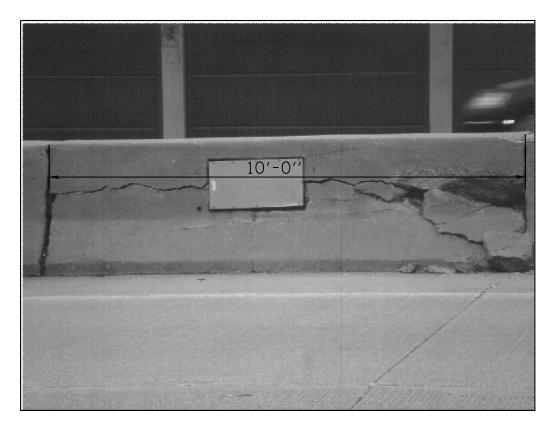

## LOCATION 18: IL 83 (KINGERY HIGHWAY), SB

0.56 MILES SOUTH OF 55TH ST. OVERPASS, LEFT SIDE

## BILL OF MATERIAL

| ITEM                  | UNIT     | QUANTITY |
|-----------------------|----------|----------|
| CONCRETE REMOVAL      | Cu. Yds. | 2.3      |
| CONCRETE<br>STRUCTURE | Cu. Yds. | 2.3      |
| TIE BARS              | Each     | 7        |
| DOWEL BARS            | Each     | 3        |
| SAW CUTS              | Foot     | 6        |
| PROTECTIVE COAT       | Sq. Yds. | 8.4      |
|                       |          |          |