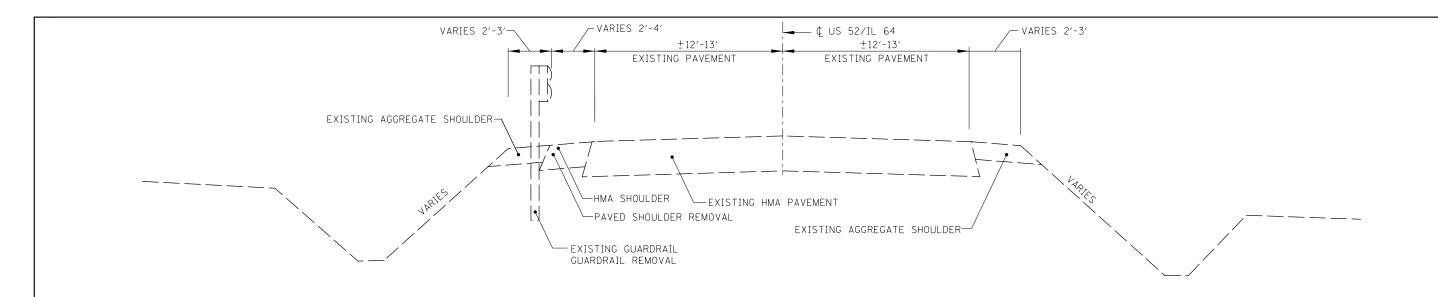

## EXISTING TYPICAL SECTION

NOTE: LEFT SIDE OF SECTION REFLECTS GEOMETRY AT GUARDRAIL LOCATIONS. RIGHT SIDE REFLECTS GEOMERTY WITHOUT GUARDRAIL. SEE PLANS AND SCHEDULES FOR LIMITS OF GUARDRAIL

NOTE: LEFT SIDE OF SECTION REFLECTS GEOMETRY AT GUARDRAIL LOCATIONS RIGHT SIDE REFLECTS GEOMERTY WITHOUT GUARDRAIL. SEE PLANS AND SCHEDULES FOR LIMITS OF GUARDRAIL

| FILE NAME = | USER NAME = \$USER\$   | DESIGNED - | - | RAC      | REVISED | - | Π |
|-------------|------------------------|------------|---|----------|---------|---|---|
| \$FILEL\$   |                        | DRAWN -    | - | LCR      | REVISED | - |   |
|             | PLOT SCALE = \$SCALE\$ | CHECKED -  | - | DAZ      | REVISED | - |   |
|             | PLOT DATE = \$DATE\$   | DATE -     | - | 06-28-13 | REVISED | - |   |