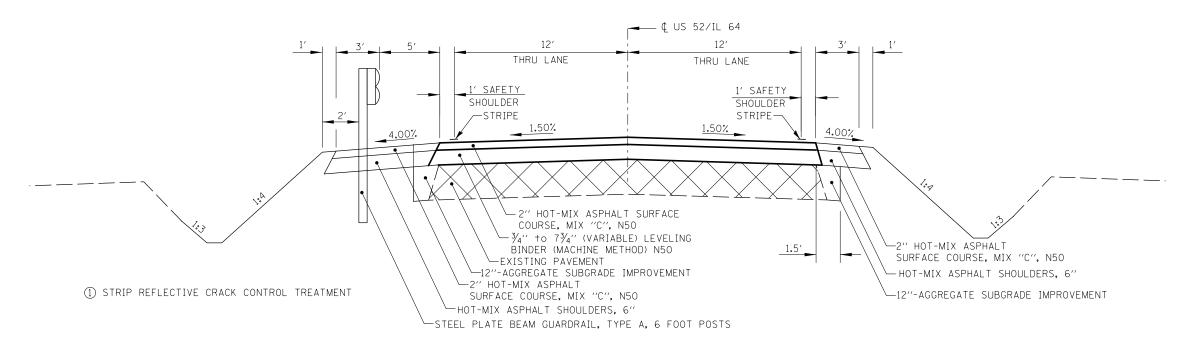

## PROPOSED TYPICAL SECTION

STATION 666+70 TO STATION 668+05 STATION 679+95 TO STATION 680+65 STATION 738+15 TO STATION 739+25 STATION 751+15 TO STATION 752+05 \*\* ALL HMA MIXTURES HAVE A UNIT WEIGHT (MIX) = 112 LBS/SQ. YD./INCH