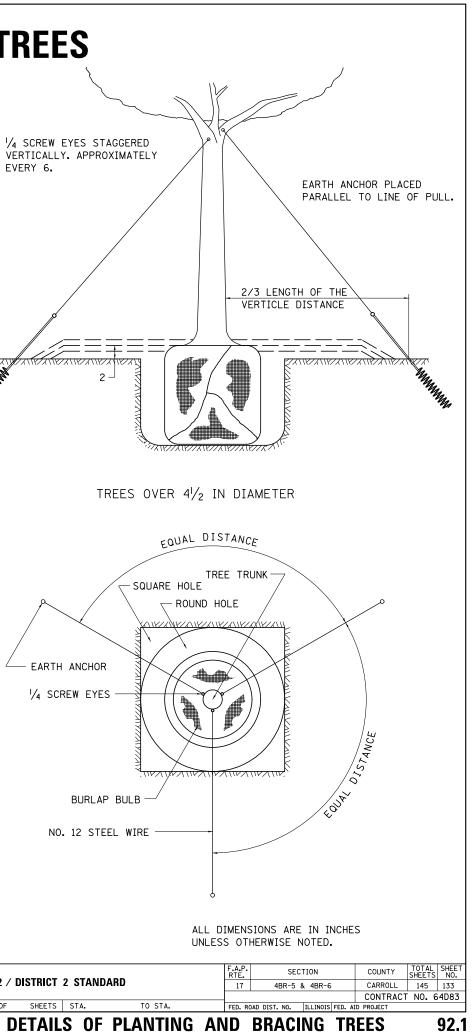

## **DETAILS OF PLANTING AND BRACING TREES**

| \$                          |                                                                                                                                     | μL                                        | IAILS U                                                                   |                         | ./~\ \                |                       | AND                                          | DNA                     |                          |           |
|-----------------------------|-------------------------------------------------------------------------------------------------------------------------------------|-------------------------------------------|---------------------------------------------------------------------------|-------------------------|-----------------------|-----------------------|----------------------------------------------|-------------------------|--------------------------|-----------|
| $\sim$                      |                                                                                                                                     | _                                         | CHALL                                                                     | Α.                      | D                     | <u> </u>              |                                              |                         |                          |           |
|                             |                                                                                                                                     |                                           | SMALL                                                                     | Α                       | В                     | C                     | D                                            | E                       | F                        |           |
|                             |                                                                                                                                     | ſ                                         | TREE SIZE                                                                 | DIAMETER<br>OF BALL OR  | DEPTH<br>OF HOLE      | WIDTH<br>OF HOLE      | THICKNESS<br>OF MULCH                        | DEPTH<br>OF BALL OR     | VOLUME OF<br>MULCH COVER |           |
|                             | $\Pi \setminus I = \Pi$                                                                                                             |                                           |                                                                           | ROOT SYS.               | EXCAVATION            | EXCAVATION            | COVER                                        | ROOT SYS.               | CU. YDS.                 |           |
|                             | ├────└┤                                                                                                                             |                                           | 5'-6'                                                                     | 16                      | 10                    | 30                    | 4                                            | 12                      | 0.54                     |           |
|                             |                                                                                                                                     |                                           | 5'-6' BB                                                                  | 16                      | 10                    | 30                    | 4                                            | 12                      | 0.54                     |           |
|                             |                                                                                                                                     |                                           | 6'-7' BB                                                                  | 18                      | 12                    | 30                    | 4                                            | 14                      | 0.54                     |           |
|                             |                                                                                                                                     |                                           | 7'-8' BB                                                                  | 20                      | 11                    | 30                    | 4                                            | 13                      | 0.54                     |           |
|                             |                                                                                                                                     |                                           | 8'-10' BB                                                                 | 24                      | 14                    | 36                    | 4                                            | 16                      | 0.61                     |           |
|                             |                                                                                                                                     |                                           | 10'-12' BB                                                                | 26                      | 15                    | 36                    | 4                                            | 17                      | 0.61                     |           |
|                             |                                                                                                                                     |                                           | LARGE                                                                     | A                       | В                     | С                     | D                                            | E                       | F                        |           |
|                             |                                                                                                                                     |                                           |                                                                           | DIAMETER                | DEPTH                 | WIDTH                 | THICKNESS                                    | DEPTH                   | VOLUME OF                |           |
|                             |                                                                                                                                     |                                           | TREE SIZE                                                                 | OF BALL OR<br>ROOT SYS. | OF HOLE<br>EXCAVATION | OF HOLE<br>EXCAVATION | OF MULCH<br>COVER                            | OF BALL OR<br>ROOT SYS. | MULCH COVER<br>CU. YDS.  |           |
| =====                       |                                                                                                                                     |                                           | 0-2                                                                       | 20                      | 11                    | 36                    | 4                                            | 13                      | 0.61                     |           |
| גשווגשווג                   |                                                                                                                                     | ראיזאיזאיז איז איז איז איז איז איז איז אי | 2-2 <sup>1</sup> / <sub>2</sub> BB                                        | 24                      | 14                    | 48                    | 4                                            | 16                      |                          | -         |
| 2 🗆                         | §    <b>↓</b> / <b>↓</b>                                                                                                            |                                           | 21/2-3 BB                                                                 | 28                      | 17                    | 48                    | 4                                            | 19                      | 0.78                     | . July    |
|                             |                                                                                                                                     |                                           | 3-3 <sup>1</sup> / <sub>2</sub> BB                                        | 32                      | 17                    | 60                    | 4                                            | 19                      | 0.96                     | UNITED BY |
|                             | $ \  \checkmark \wedge \land \land$ |                                           | 3 <sup>1</sup> / <sub>2</sub> -4 BB                                       | 36                      | 20                    | 60                    | 4                                            | 22                      | 0.30                     | -         |
|                             |                                                                                                                                     | A A A A A A A A A A A A A A A A A A A     | 4-4 <sup>1</sup> / <sub>2</sub> BB                                        | 40                      | 22                    | 72                    | 4                                            | 24                      | 1.16                     |           |
|                             | אלי איזאראיזאראיזאראין איזיין איזאראין איזיין איזאראין איזיאראיז איזיאראיזאראיז איזיין איזיין איזיין איזיין איז                     | (,                                        | 4 <sup>1</sup> / <sub>2</sub> -5 BB<br>5-5 <sup>1</sup> / <sub>2</sub> BB | 44 48                   | 24<br>27              | 72<br>84              | 4                                            | 26<br>29                | 1.16<br>1.38             |           |
| TREES SM                    | TALLER THAN $4\frac{1}{2}$ IN D                                                                                                     | IAMETER<br>D HOLE                         | FABRIC<br>BACK                                                            | FILL                    |                       |                       | B<br> <br>                                   | - GROUND LINE           |                          |           |
| EL POST AND -<br>CHOR PLATE |                                                                                                                                     | IOSE                                      |                                                                           |                         | A A<br>C              |                       |                                              |                         | / ME. 3                  |           |
|                             |                                                                                                                                     |                                           |                                                                           |                         | )<br>V                | 4b<br>1 Ab            | WI.<br>50<br>60<br>50<br>50<br>1.<br>N.      | У N.<br>РА.<br>         | Y. HAY                   |           |
| NO. 14 STEEL                |                                                                                                                                     | BURLAPPED BULB                            |                                                                           |                         | سر<br>کہ<br>اناکر     | MO.                   | TD<br>MS. AL.                                | GA.                     |                          |           |
|                             |                                                                                                                                     |                                           |                                                                           |                         |                       |                       | ,' I<br>HARDINĘSS ZON                        |                         |                          |           |
|                             |                                                                                                                                     |                                           |                                                                           |                         |                       | AGRICULTU             | RTMENT OF AGF<br>JRAL RESEARCH<br>ON NO. 814 |                         |                          |           |
| ME =                        | USER NAME = \$USER\$                                                                                                                | DESIGNED -<br>DRAWN -                     | REVISED - 10-18-11<br>REVISED -                                           |                         | ст                    | ATE OF IIII           |                                              |                         | DE                       | GION      |
|                             |                                                                                                                                     |                                           |                                                                           | 1                       | <u></u>               | MIE UE 1111           | www                                          | 1                       |                          |           |