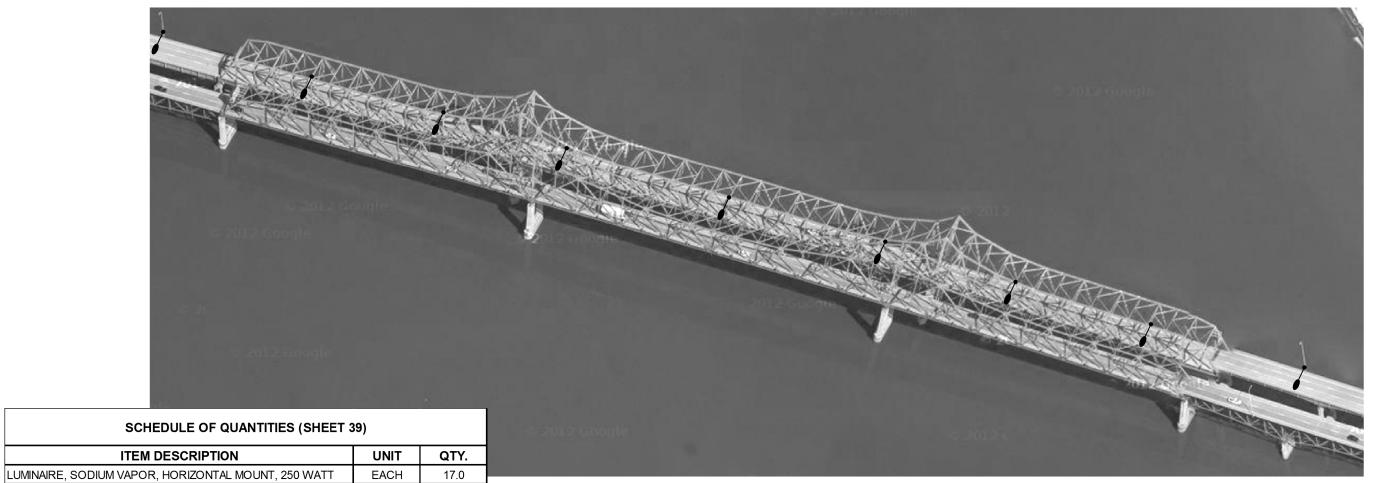

STATE OF ILLINOIS
DEPARTMENT OF TRANSPORTATION

|       | US | 150 | WB | MCL    | UGGAG   | ìΕ | BRIDGE   | LUMINAI | RE | REPLACEMENT |  |
|-------|----|-----|----|--------|---------|----|----------|---------|----|-------------|--|
| CALE: |    |     | SH | EET NO | . 16 OF | 6  | 2 SHEETS | STA.    |    | TO STA.     |  |