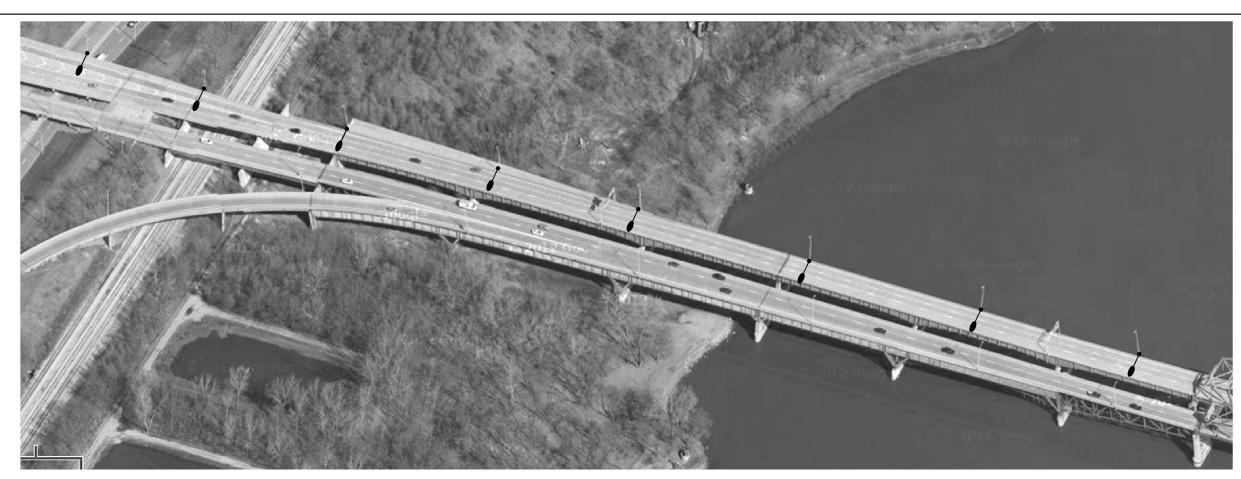

STATE OF ILLINOIS
DEPARTMENT OF TRANSPORTATION

|       | US | 150 | WB | MCL    | UGGAG   | ìΕ | BRIDGE   | LUMINAI | RE | REPLACEMENT |  |
|-------|----|-----|----|--------|---------|----|----------|---------|----|-------------|--|
| CALE: |    |     | SH | EET NO | . 16 OF | 6  | 2 SHEETS | STA.    |    | TO STA.     |  |