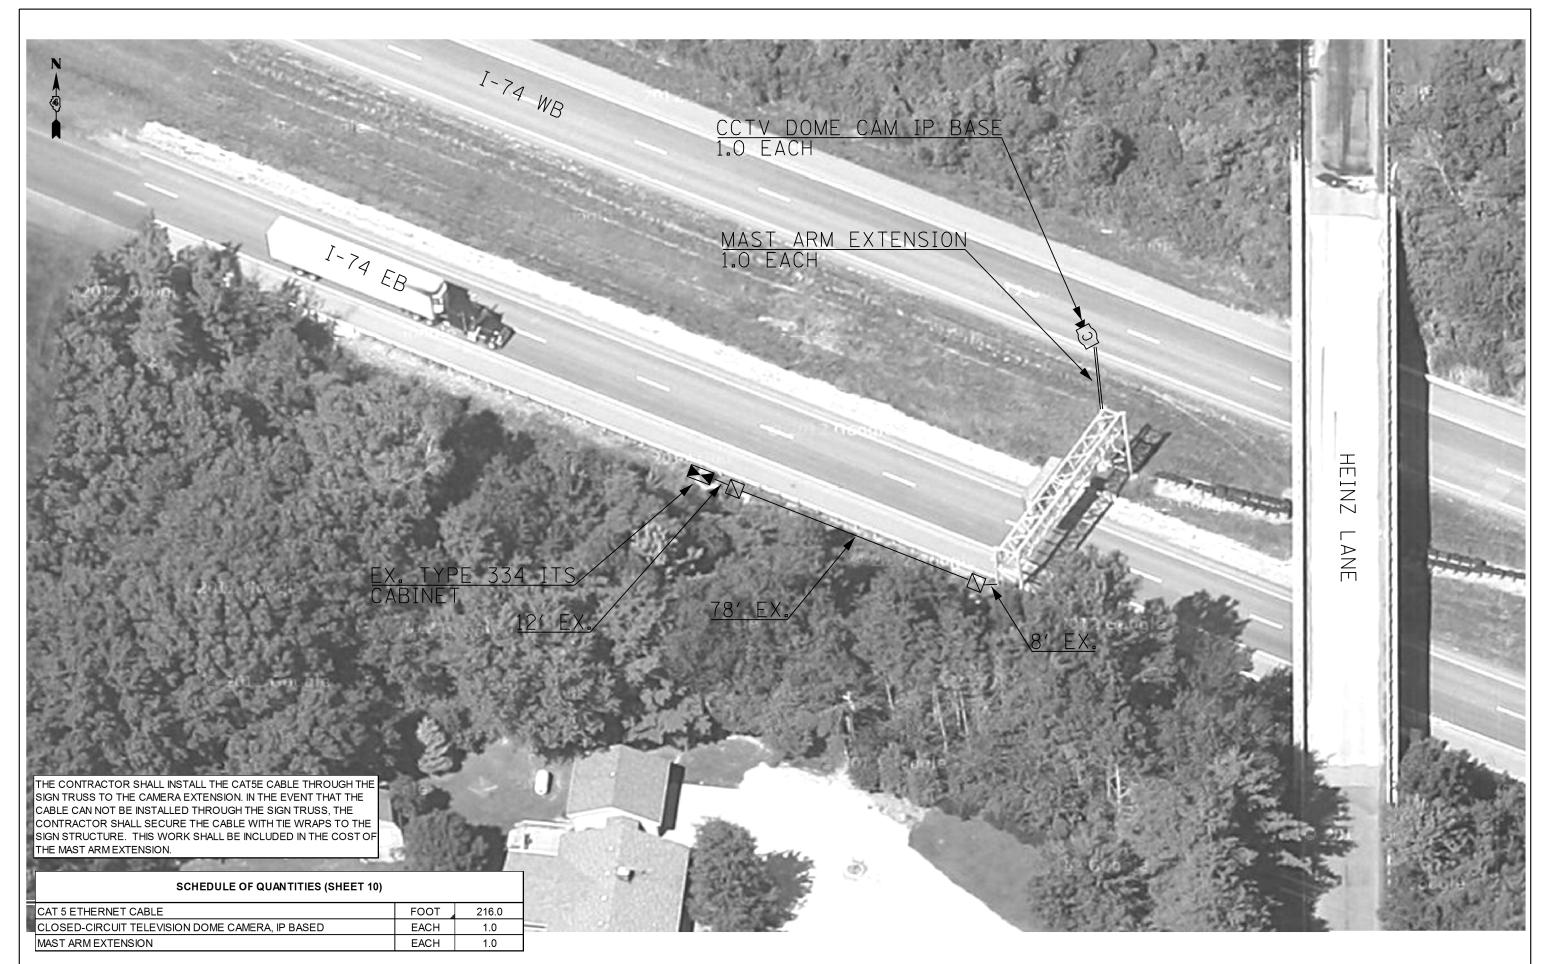

| FILE NAME =           | USER NAME = keithbr           | DESIGNED - | REVISED - | STATE OF ILLINOIS            | Í             | CCTV CAMERA INS          |  |
|-----------------------|-------------------------------|------------|-----------|------------------------------|---------------|--------------------------|--|
| 68B58 Final Plans.dgn |                               | DRAWN -    | REVISED - |                              |               |                          |  |
|                       | PLOT SCALE = 164.7568 ' / in. | CHECKED -  | REVISED - | DEPARTMENT OF TRANSPORTATION | I–74 AT HEINZ |                          |  |
|                       | PLOT DATE = 7/12/2013         | DATE -     | REVISED - |                              | SCALE:        | SHEET NO. 7 OF 62 SHEETS |  |

| ISTALLATION |      | F.A.P.<br>RTE. | SECTION | COUNTY                    | TOTAL<br>SHEETS | SHEET<br>NO. |      |  |
|-------------|------|----------------|---------|---------------------------|-----------------|--------------|------|--|
| LANE DMS    |      |                | VAR     | D4 ITS 2014               | VARIOUS         | 22           | 10   |  |
|             |      |                |         | CONTRACT NO. 68           |                 |              | 8B58 |  |
|             | STA. | TO STA.        |         | ILLINOIS FED. AID PROJECT |                 |              |      |  |